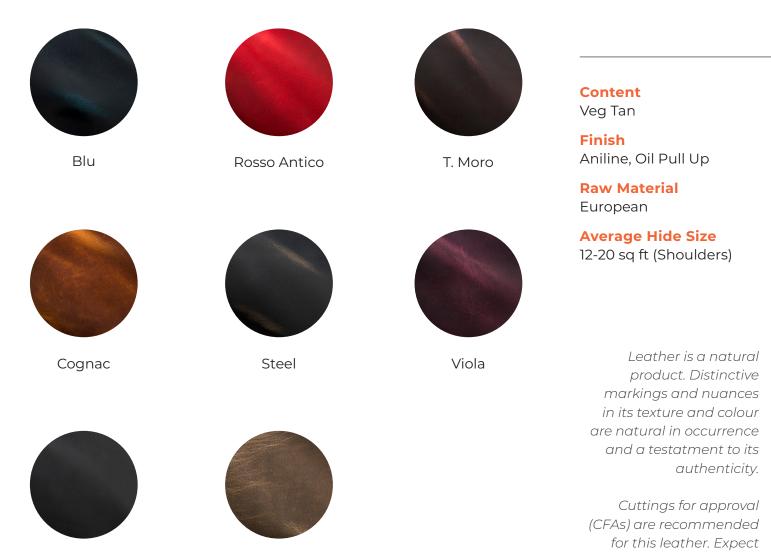

This aniline leather is strong, pliable and fully conditioned with a special treatment of oils, waxes and tallows.

viola

POMPEII COLLECTION

Stocked in a weight of 3.5oz to 4.0oz , this leather is also available in small bespoke orders of weights ranging from 4oz to 6oz.

## blu

viola

nero

Nero

Taupe

slight color variation from dye lot to dye lot.

NOTE: Due to color variations on different monitors and color printers, before making exact color and texture matches, we recommend that you request an actual sample to ensure proper color representation as many monitors and printers cannot print colors accurately. CTL Leather is not responsible for color selections made from this lookbook.