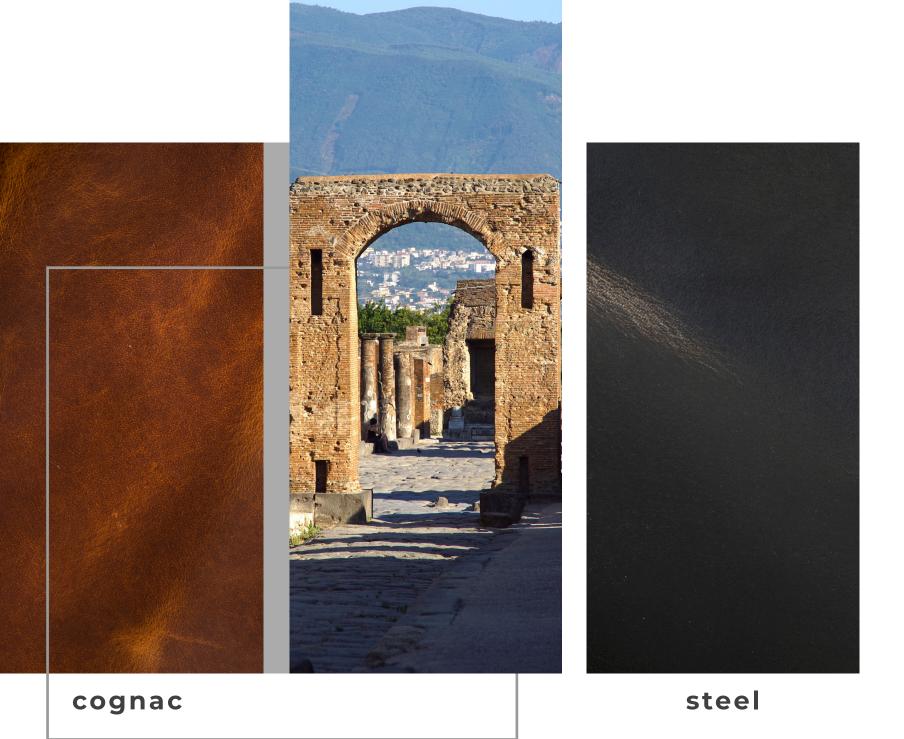

This aniline leather is strong, pliable and fully conditioned with a special treatment of oils, waxes and tallows.

viola

POMPEII COLLECTION

Stocked in a weight of 3.5oz to 4.0oz , this leather is also available in small bespoke orders of weights ranging from 4oz to 6oz.