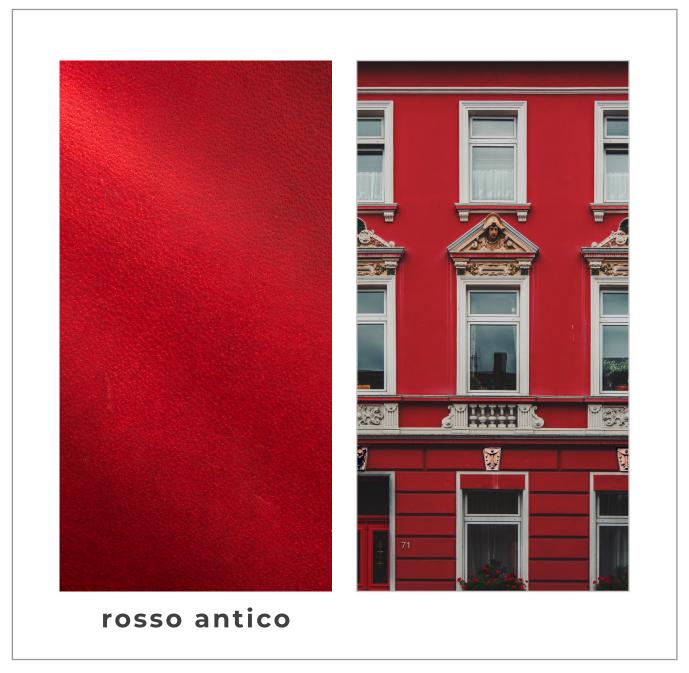

This aniline leather is strong, pliable and fully conditioned with a special treatment of oils, waxes and tallows.

viola

POMPEII COLLECTION

Stocked in a weight of 3.5oz to 4.0oz , this leather is also available in small bespoke orders of weights ranging from 4oz to 6oz.