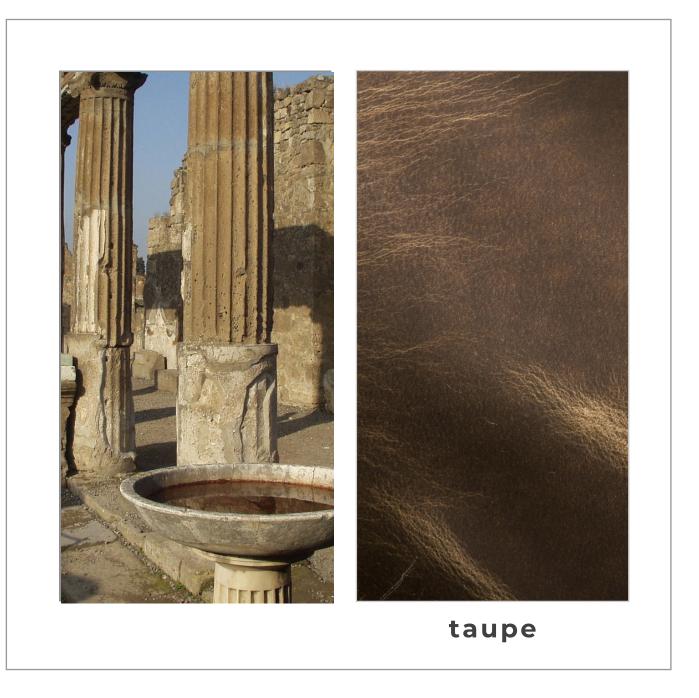

This aniline leather is strong, pliable and fully conditioned with a special treatment of oils, waxes and tallows.

viola

POMPEII COLLECTION

Stocked in a weight of 3.5oz to 4.0oz , this leather is also available in small bespoke orders of weights ranging from 4oz to 6oz.