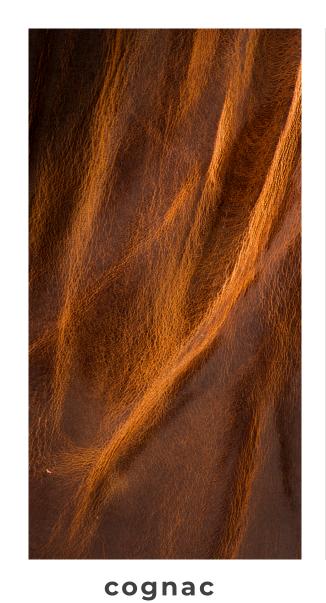

blu

cognac

ANILINE LEATHER WITH A SPECIAL TREATMENT OF OILS, WAXES AND TALLOWS

viola

nero

taupe

Cognac

Nero