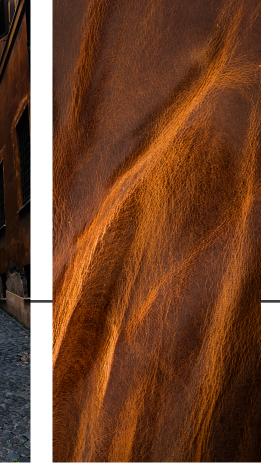

This ancient Roman city-inspired collection is an aniline leather further refined with a wave styled embossment.

Strong, pliable and fully conditioned, Pompeii is an aniline leather with a special treatment of oils, waxes and tallows.

t. moro taupe

POMPEII COLLECTION

taupe

steel

nero

An excellent slick surface feel, along with a light pull up creates a beautiful two-tone effect and will become lighter in areas of heavy use. The natural patinas that develop will only get better with age, taking on a beautiful aged look over the years.