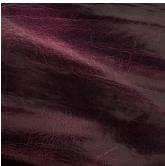

blu

cognac

ANILINE LEATHER WITH A SPECIAL TREATMENT OF OILS, WAXES AND TALLOWS

viola

nero

taupe

Cognac

Nero

Rosso Antico

T. Moro