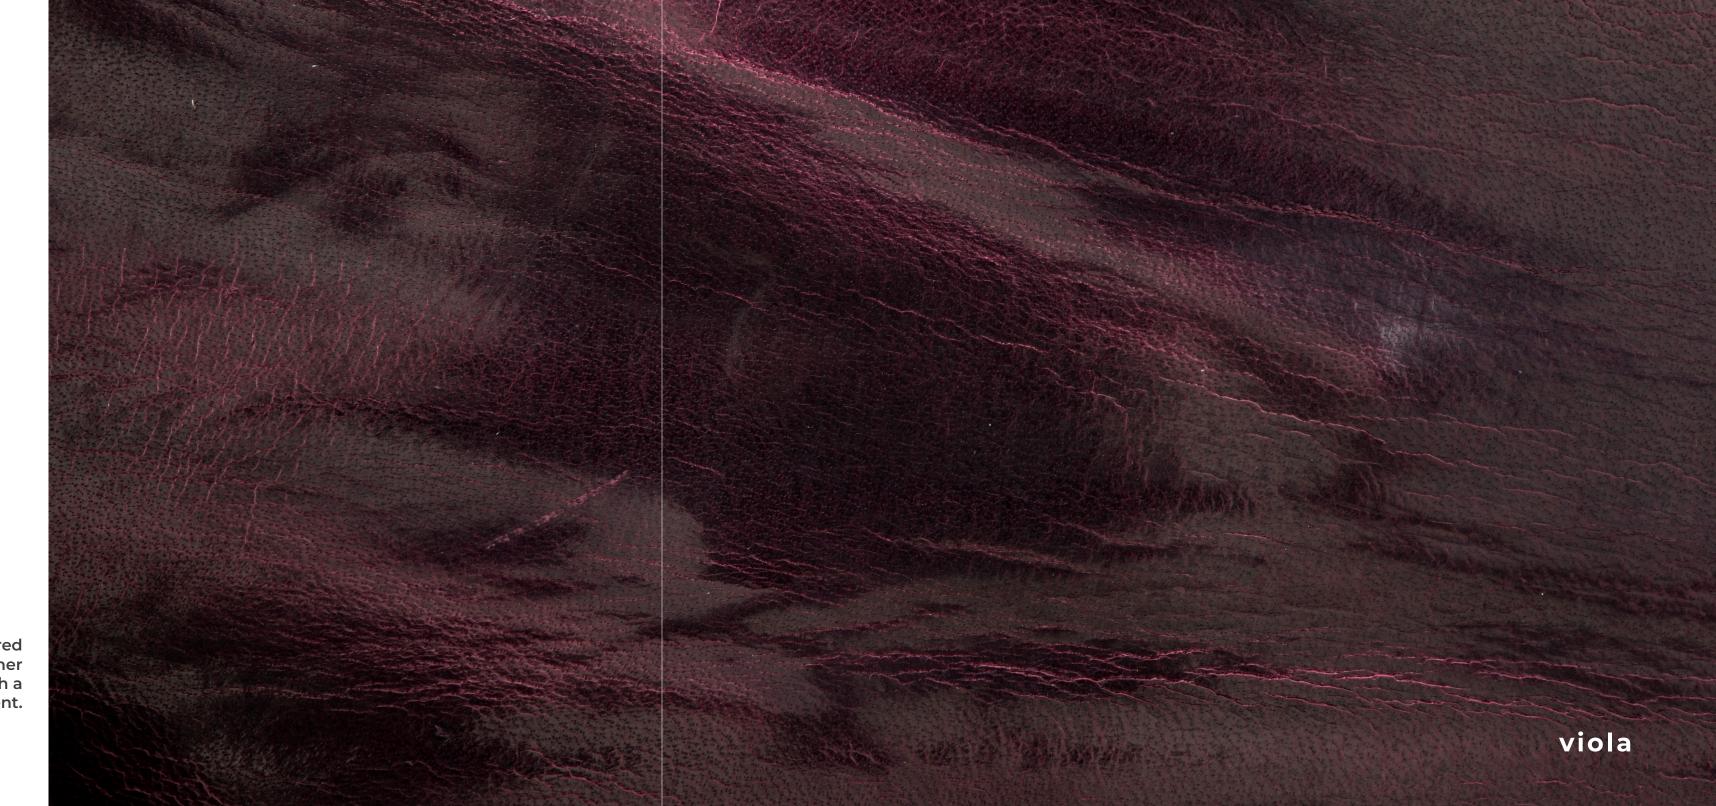

blu

cognac

ANILINE LEATHER WITH A SPECIAL TREATMENT OF OILS, WAXES AND TALLOWS

viola

nero

taupe

Cognac

Nero

## **Average Hide Size** 12-20 sq ft (Shoulders)

Viola

Cuttings for approval (CFAs) are recommended for this leather. Expect slight color variation from dye lot to dye lot.

Steel

Taupe

NOTE: Due to color variations on different monitors and color printers, before making exact color and texture matches, we recommend that you request an actual sample to ensure proper color representation as many monitors and printers cannot print colors accurately. CTL Leather is not responsible for color selections made from this lookbook.