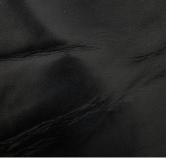

blu

cognac

ANILINE LEATHER WITH A SPECIAL TREATMENT OF OILS, WAXES AND TALLOWS

viola

nero

taupe

Cognac

Nero

Rosso Antico

T. Moro