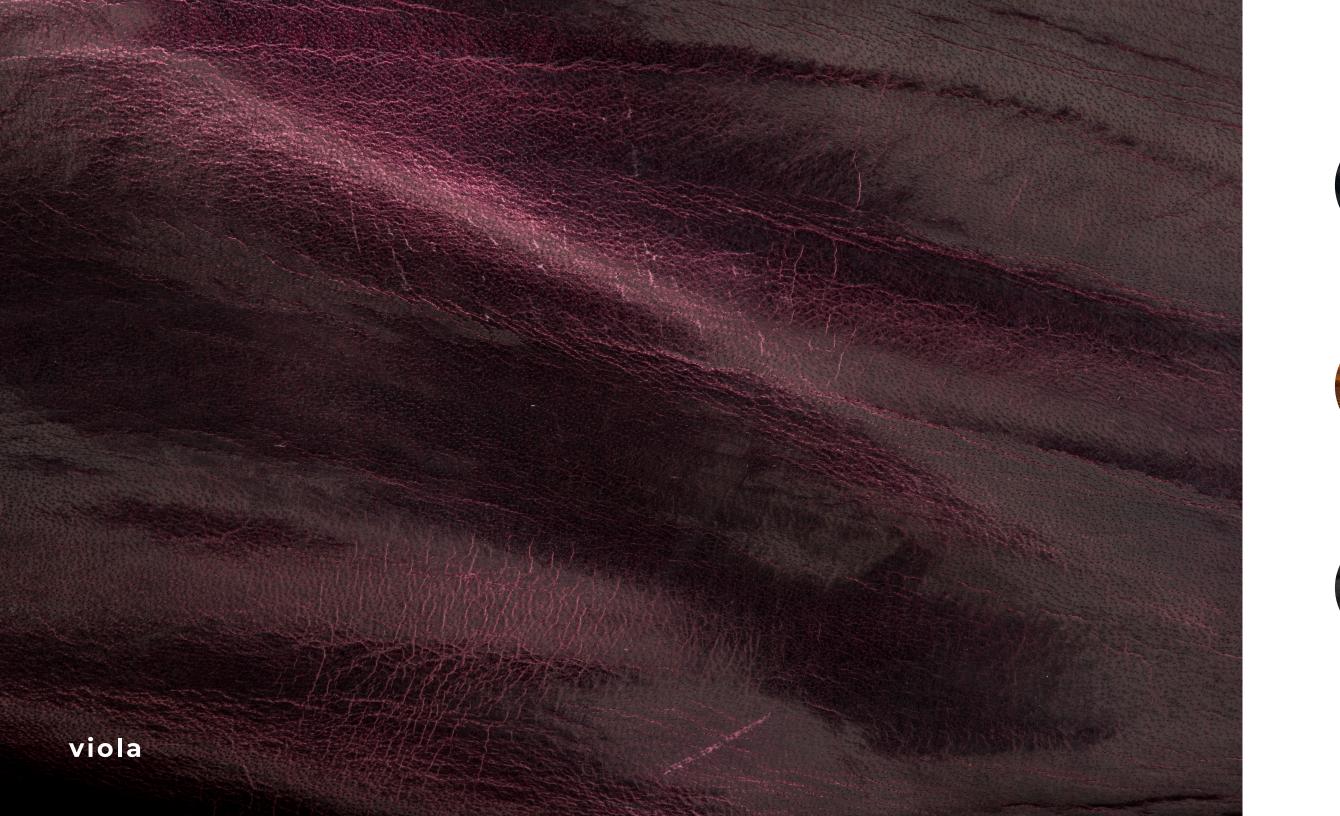

blu

cognac

ANILINE LEATHER WITH A SPECIAL TREATMENT OF OILS, WAXES AND TALLOWS

viola

nero

taupe

Cognac

Nero

## **Average Hide Size** 12-20 sq ft (Shoulders)

Viola

Cuttings for approval (CFAs) are recommended for this leather. Expect slight color variation from dye lot to dye lot.

Steel

Taupe

NOTE: Due to color variations on different monitors and color printers, before making exact color and texture matches, we recommend that you request an actual sample to ensure proper color representation as many monitors and printers cannot print colors accurately. CTL Leather is not responsible for color selections made from this lookbook.