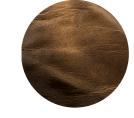

t. moro taupe

POMPEII COLLECTION

taupe

steel

nero

An excellent slick surface feel, along with a light pull up creates a beautiful two-tone effect and will become lighter in areas of heavy use. The natural patinas that develop will only get better with age, taking on a beautiful aged look over the years.

Rosso Antico

T. Moro