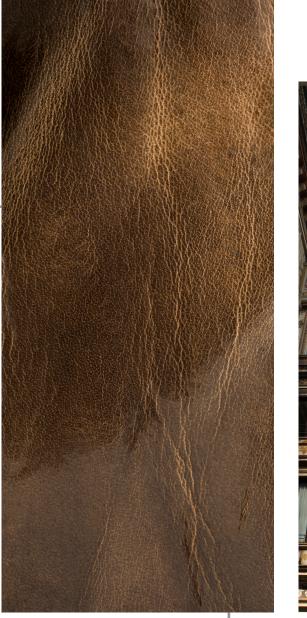

blu

cognac

ANILINE LEATHER WITH A SPECIAL TREATMENT OF OILS, WAXES AND TALLOWS

viola

nero

taupe

Cognac

Nero