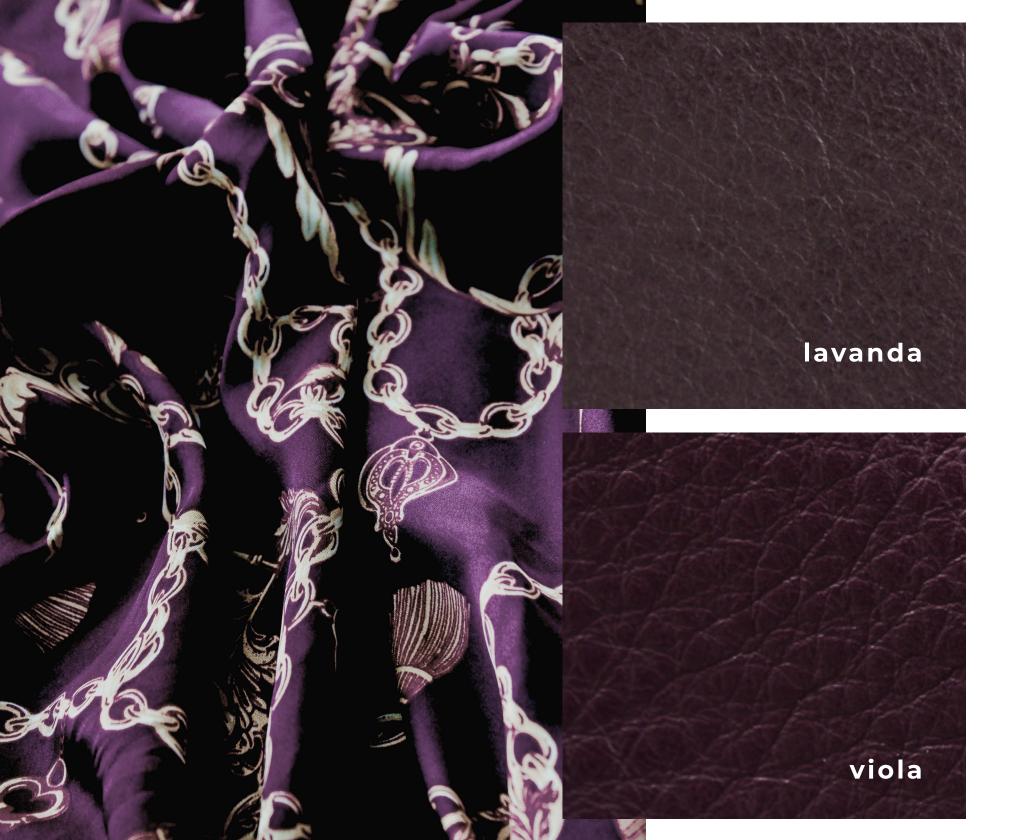

CONTRACT & HOSPITALITY LEATHER



















Almost butter like to the touch.
Seide embodies the romance of
pure luxury but is not suggested
for high traffic areas, but for those
who appreciate sitting on pure
luxury.





marmo kaky SEIDE COLLECTION





















Cillegia











T.moro









Wolf

Timber

## Content

Natural, Full Aniline, No Cover

## Finish

Aniline Through Dyed, Matt Finish, Slight Iron Sheen

## **Raw Material** European

**Average Hide Size** 50 FT2

NOTE: Due to color variations on different monitors and color printers, before making exact color and texture matches, we recommend that you request an actual sample to ensure proper color representation as many monitors and printers cannot print colors accurately. CTL Leather is not responsible for color selections made from this lookbook.