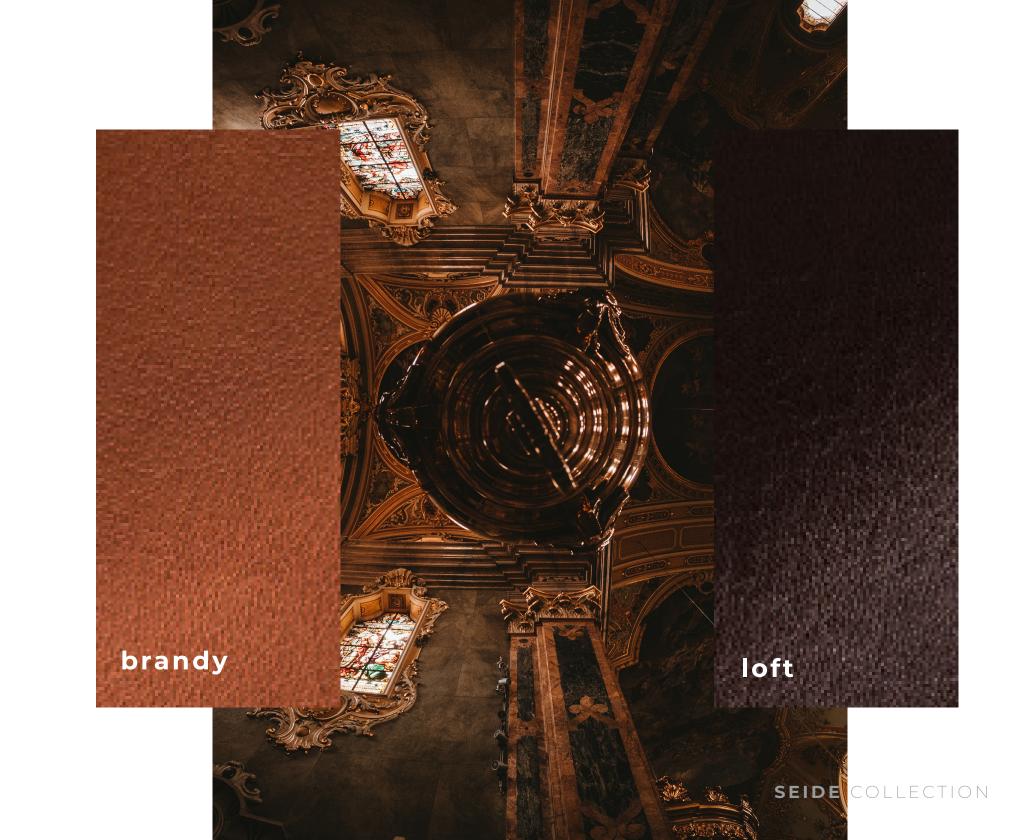

CONTRACT & HOSPITALITY LEATHER



















Almost butter like to the touch.
Seide embodies the romance of
pure luxury but is not suggested
for high traffic areas, but for those
who appreciate sitting on pure
luxury.





marmo kaky SEIDE COLLECTION





















Cillegia











T.moro









Wolf

Timber

## Content

Natural, Full Aniline, No Cover

## Finish

Aniline Through Dyed, Matt Finish, Slight Iron Sheen

## **Raw Material** European

**Average Hide Size** 50 FT2

NOTE: Due to color variations on different monitors and color printers, before making exact color and texture matches, we recommend that you request an actual sample to ensure proper color representation as many monitors and printers cannot print colors accurately. CTL Leather is not responsible for color selections made from this lookbook.