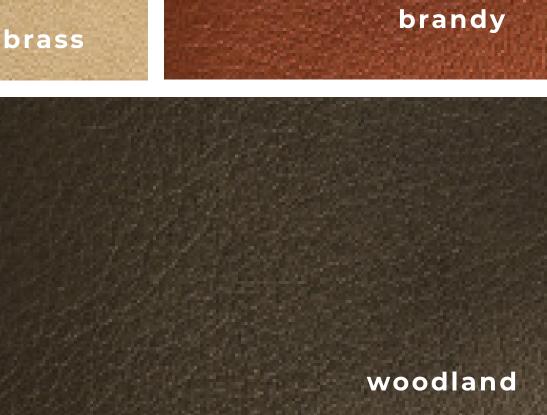

CONTRACT & HOSPITALITY LEATHER



















Almost butter like to the touch.
Seide embodies the romance of
pure luxury but is not suggested
for high traffic areas, but for those
who appreciate sitting on pure
luxury.





marmo kaky SEIDE COLLECTION





















Cillegia











T.moro









Wolf

Timber

## Content

Natural, Full Aniline, No Cover

## Finish

Aniline Through Dyed, Matt Finish, Slight Iron Sheen

## **Raw Material** European

**Average Hide Size** 50 FT2

NOTE: Due to color variations on different monitors and color printers, before making exact color and texture matches, we recommend that you request an actual sample to ensure proper color representation as many monitors and printers cannot print colors accurately. CTL Leather is not responsible for color selections made from this lookbook.