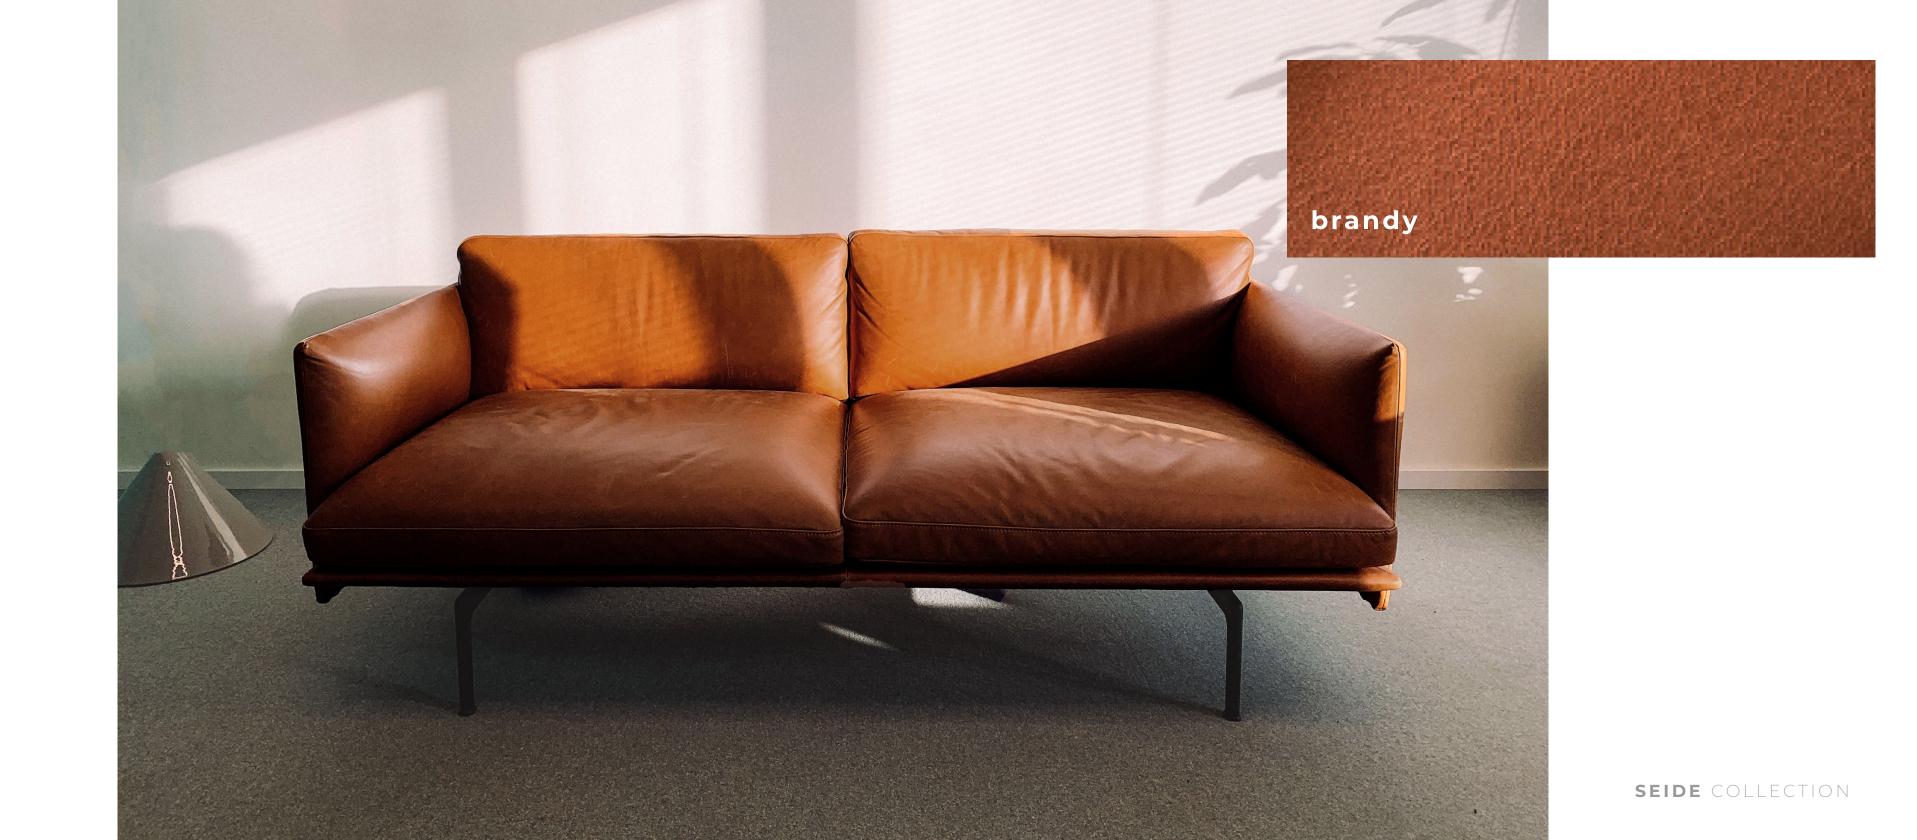

CONTRACT & HOSPITALITY LEATHER



















Almost butter like to the touch.
Seide embodies the romance of
pure luxury but is not suggested
for high traffic areas, but for those
who appreciate sitting on pure
luxury.





marmo kaky SEIDE COLLECTION





















Cillegia











T.moro









Wolf

Timber

## Content

Natural, Full Aniline, No Cover

## Finish

Aniline Through Dyed, Matt Finish, Slight Iron Sheen

## **Raw Material** European

**Average Hide Size** 50 FT2

NOTE: Due to color variations on different monitors and color printers, before making exact color and texture matches, we recommend that you request an actual sample to ensure proper color representation as many monitors and printers cannot print colors accurately. CTL Leather is not responsible for color selections made from this lookbook.