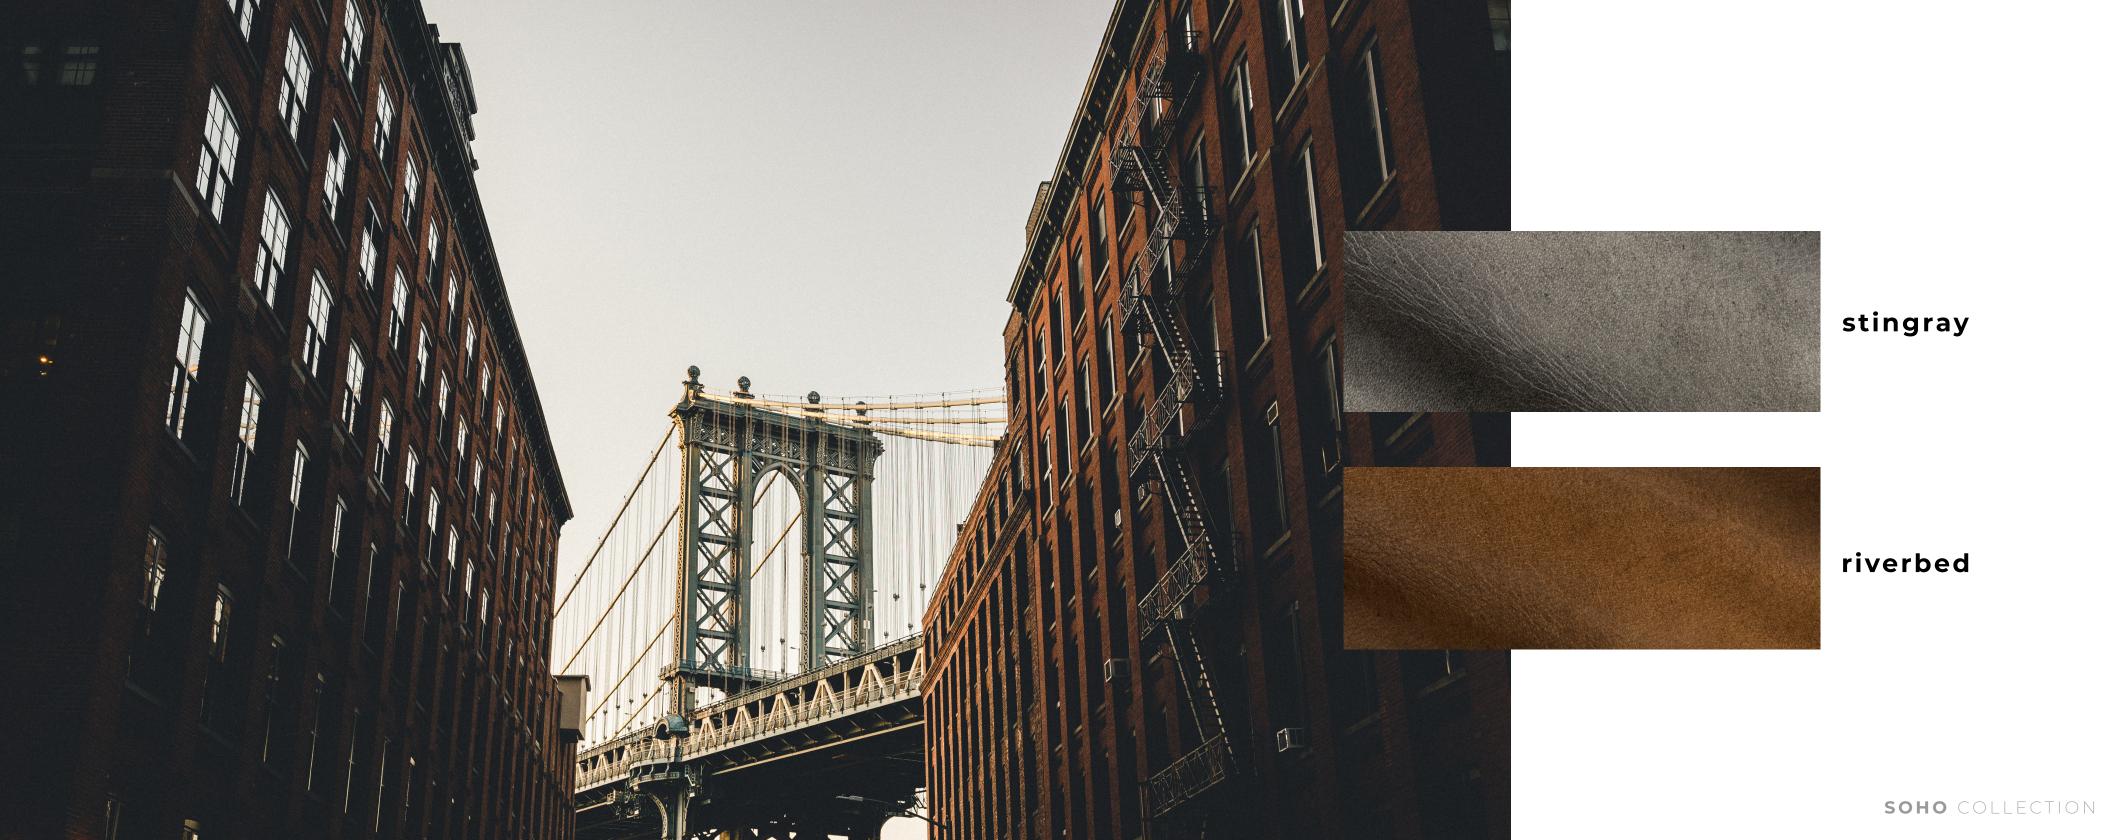

# SOHO

## PERFORMANCE LEATHER

-----

167 wit 188 44a 198 26 wit wit 199 29 wit wit 199





lagoon



#### honeycomb

#### black magic

SOHO COLLECTION



SOHO COLLECTION





SOHO COLLECTION

A favorite of the high end leather users, these exceptional hides are made from the finest south German raw material creating a pure full grain aniline for the true leather enthusiast.



#### habanero

With a smooth, silky and pristine grain, SoHo is all about the "natural look" which will show all of nature's hallmarks beautifully and will develop a patina over time and with use.

#### elderberry



**FRONT/PRIME** 

## HIGH-TRAFFIC FRIENDLY

CHAME



MAZDA LAPITAL SERVICES

(HASE (HASE





horizon









nightshade

#### lagoon

#### cognac

Dyed for color using an environmentally friendly water-based process that gives SoHo its extremely nice hand. SoHo is then vacuum dried to provide a flat, smooth grain and natural sheen.

### RESISTANCE TO MOISTURE

**\*\***\*\*\*\*\*\*\*\*\*\*\*

書書書書書書書書書書書書書書書書書





SOHO COLLECTION









horizon

6.50



NOTE: Due to color variations on different monitors and color printers, before making exact color and texture matches, we recommend that you request an actual sample to ensure proper color representation as many monitors and printers cannot print colors accurately. CTL Leather is not responsible for color selections made from this lookbook.