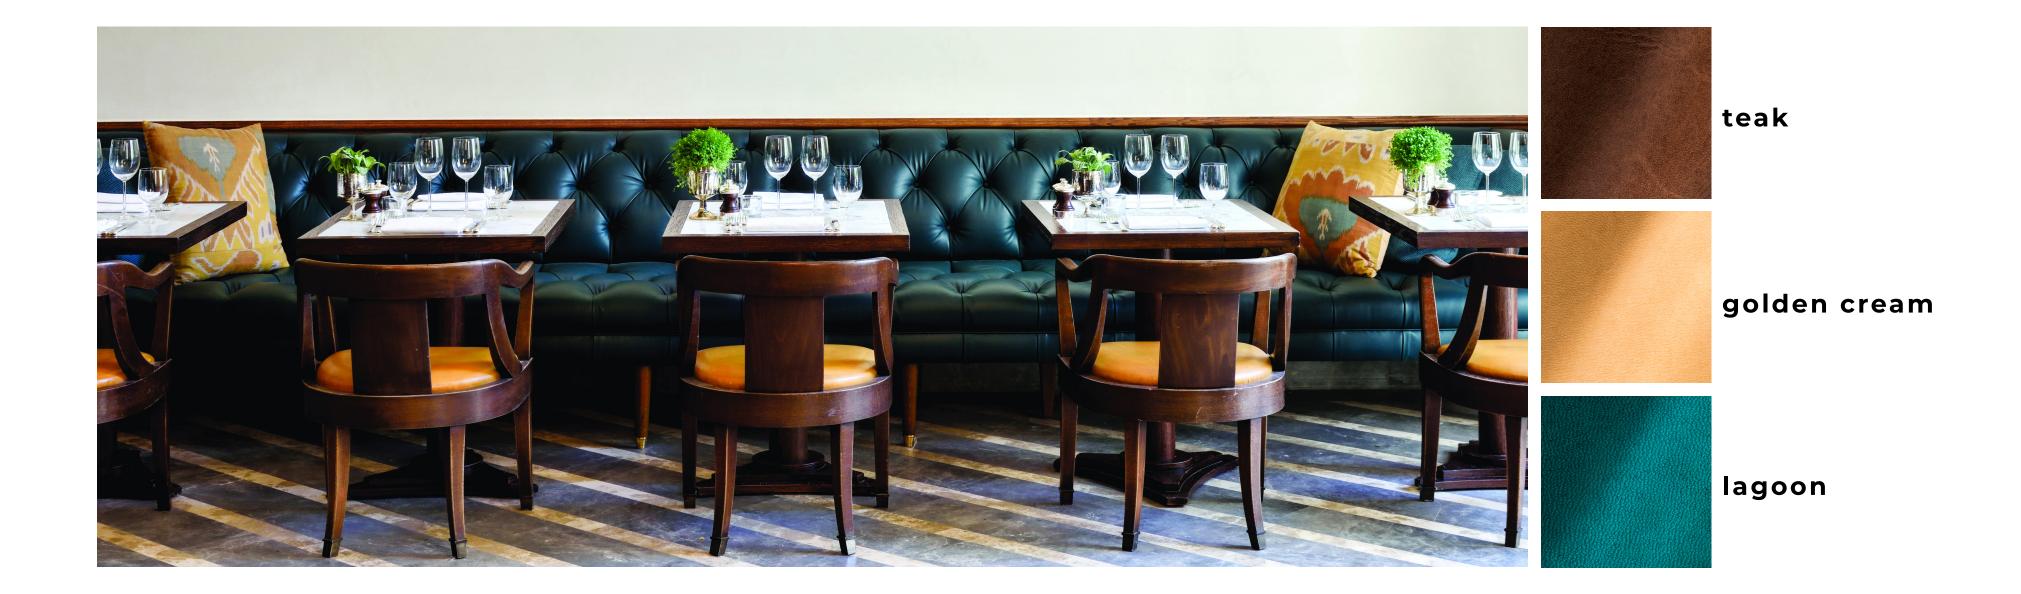

# SOHO

## PERFORMANCE LEATHER

-----

167 wit 188 44a 198 26 wit wit 199 29 wit wit 199





lagoon



#### honeycomb

#### black magic

SOHO COLLECTION



SOHO COLLECTION





SOHO COLLECTION

A favorite of the high end leather users, these exceptional hides are made from the finest south German raw material creating a pure full grain aniline for the true leather enthusiast.



#### habanero

With a smooth, silky and pristine grain, SoHo is all about the "natural look" which will show all of nature's hallmarks beautifully and will develop a patina over time and with use.

#### elderberry



**FRONT/PRIME** 

## HIGH-TRAFFIC FRIENDLY

CHAME



MAZDA LAPITAL SERVICES

(HASE (HASE





horizon









nightshade

#### lagoon

#### cognac

Dyed for color using an environmentally friendly water-based process that gives SoHo its extremely nice hand. SoHo is then vacuum dried to provide a flat, smooth grain and natural sheen.

### RESISTANCE TO