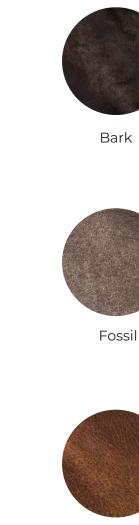

## STAGECOACH

PRESTIGE LEATHER

midnight blue

stonewash

hickory

black moss

Produced on European hides, Stagecoach is a natural grain leather that has been aniline dyed and hand buffed to achieve the unique vintage look.