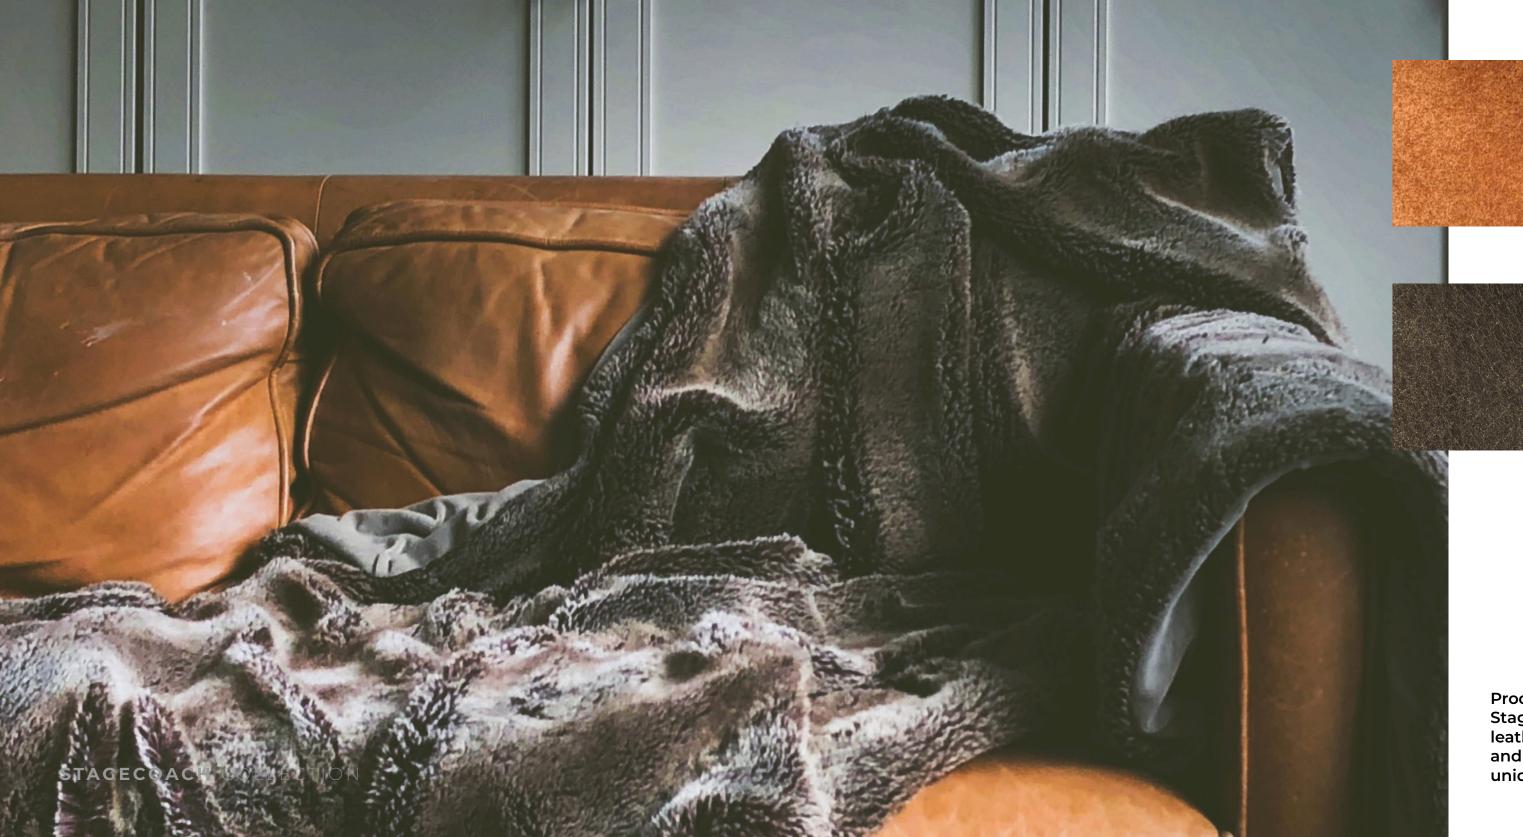

## STAGECOACH

PRESTIGE LEATHER

midnight blue

stonewash

hickory

black moss

Produced on European hides, Stagecoach is a natural grain leather that has been aniline dyed and hand buffed to achieve the unique vintage look.