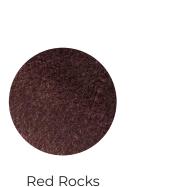

## STAGECOACH

PRESTIGE LEATHER

midnight blue

stonewash

hickory

black moss

Produced on European hides, Stagecoach is a natural grain leather that has been aniline dyed and hand buffed to achieve the unique vintage look.