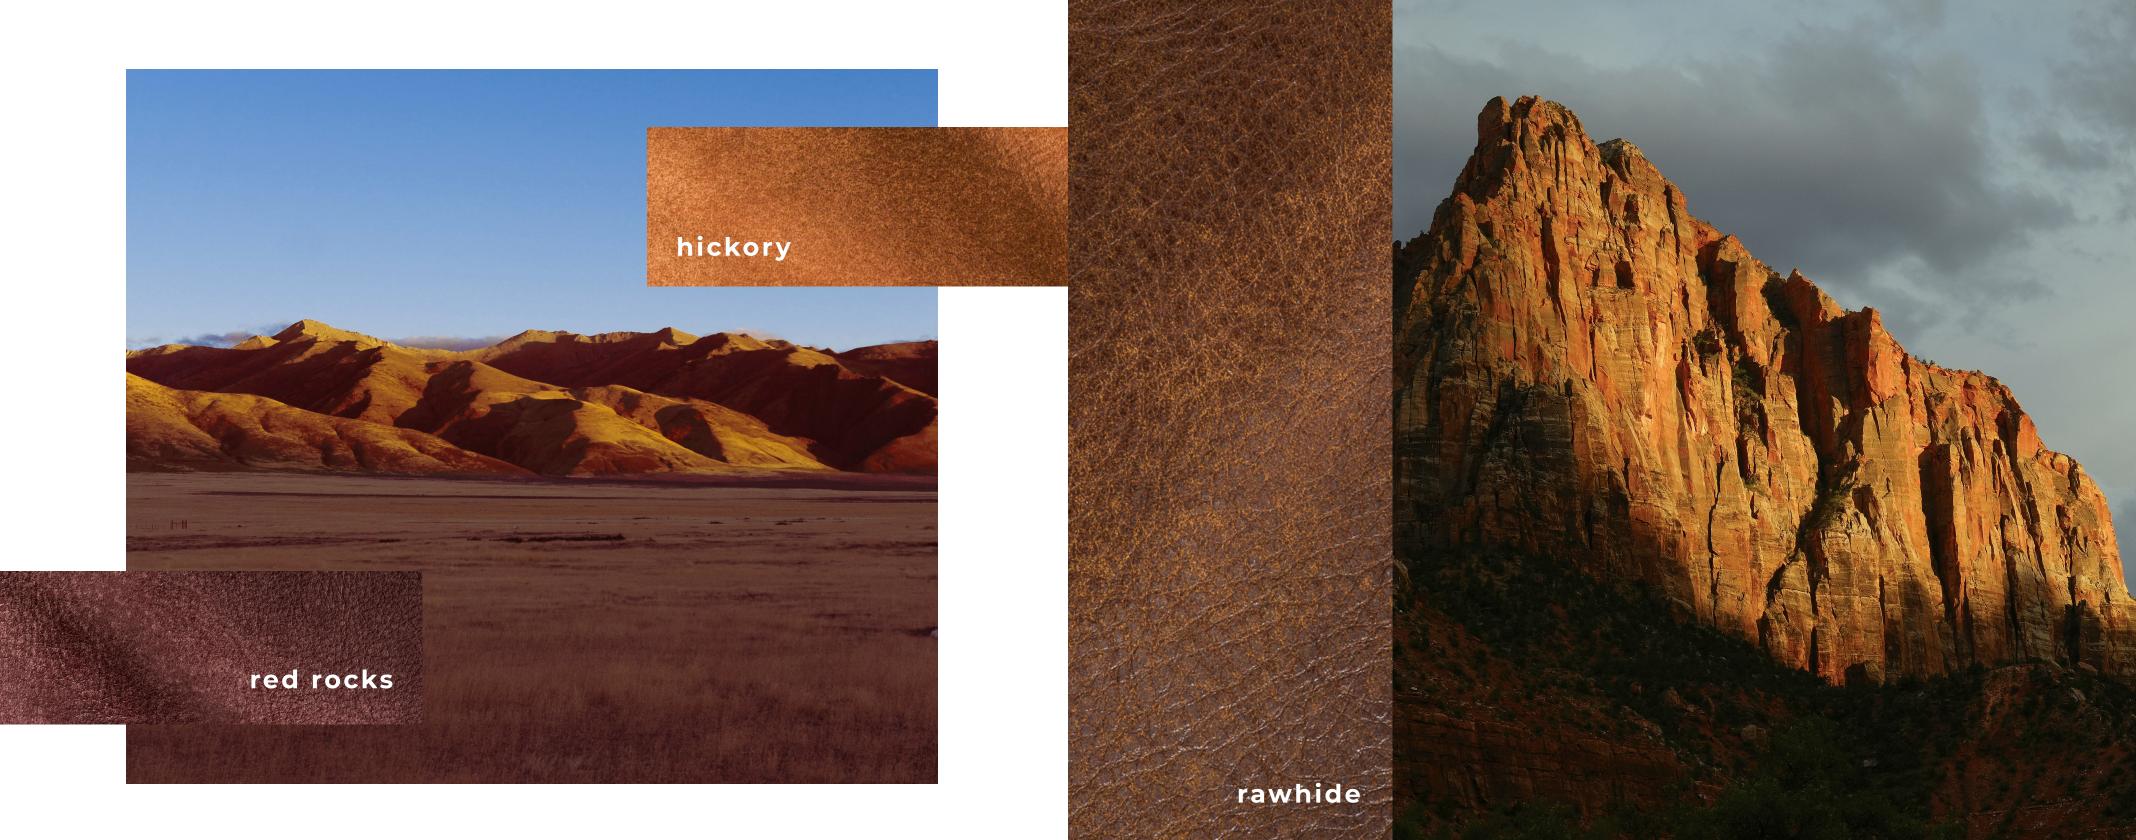

## STAGECOACH

PRESTIGE LEATHER

midnight blue

stonewash

hickory

black moss

Produced on European hides, Stagecoach is a natural grain leather that has been aniline dyed and hand buffed to achieve the unique vintage look.

Rawhide

Hickory

Branch

Timber

Aniline, Semi Matt, Smooth

Raw Material European

**Average Hide Size** 50 FT2

NOTE: Due to color variations on different monitors and color printers, before making exact color and texture matches, we recommend that you request an actual sample to ensure proper color representation as many monitors and printers cannot print colors accurately. CTL Leather is not responsible for color selections made from this lookbook.