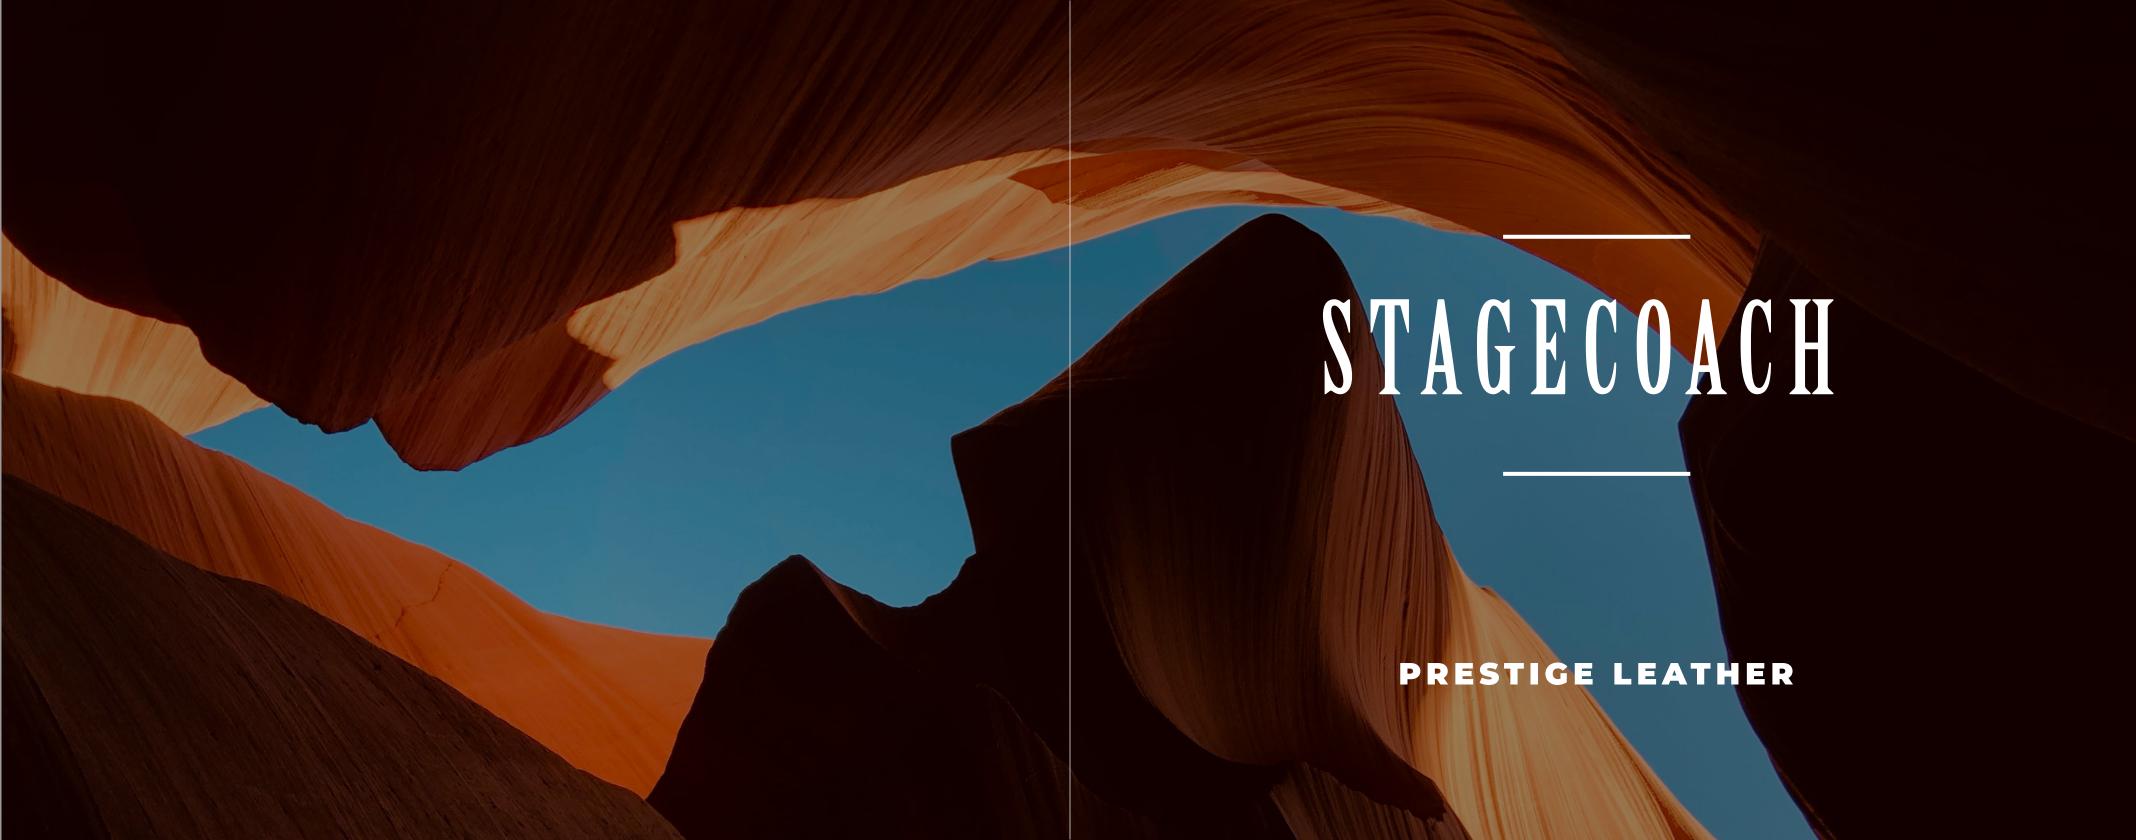

## STAGECOACH

PRESTIGE LEATHER

midnight blue

stonewash

hickory

black moss

Produced on European hides, Stagecoach is a natural grain leather that has been aniline dyed and hand buffed to achieve the unique vintage look.