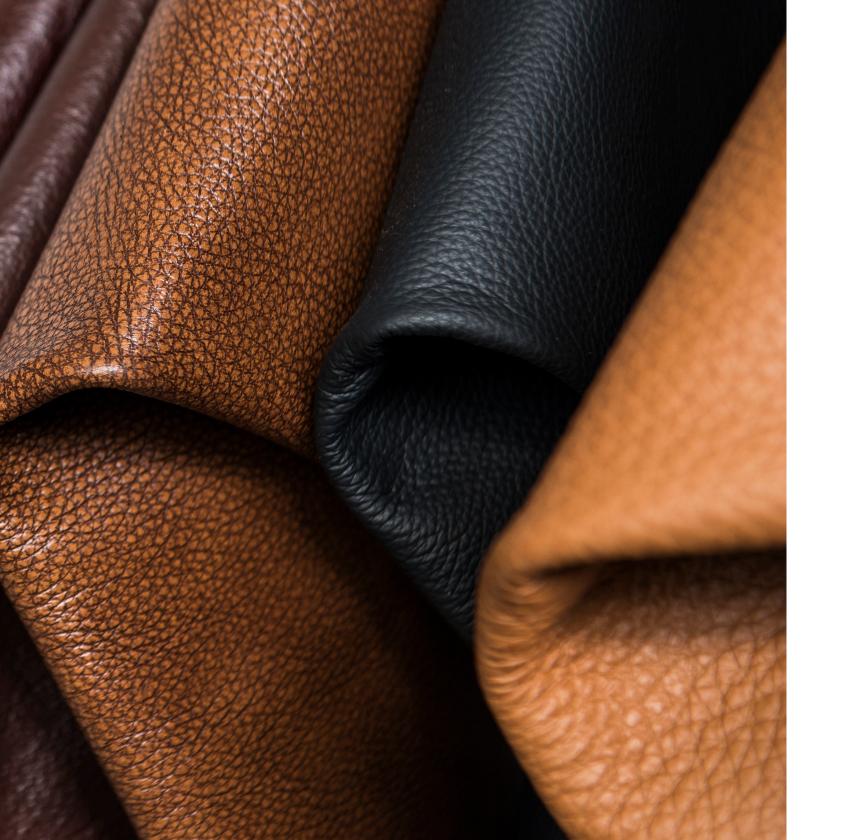

Rawhide

Hickory

Branch

Timber

Aniline, Semi Matt, Smooth

Raw Material European

**Average Hide Size** 50 FT2

NOTE: Due to color variations on different monitors and color printers, before making exact color and texture matches, we recommend that you request an actual sample to ensure proper color representation as many monitors and printers cannot print colors accurately. CTL Leather is not responsible for color selections made from this lookbook.