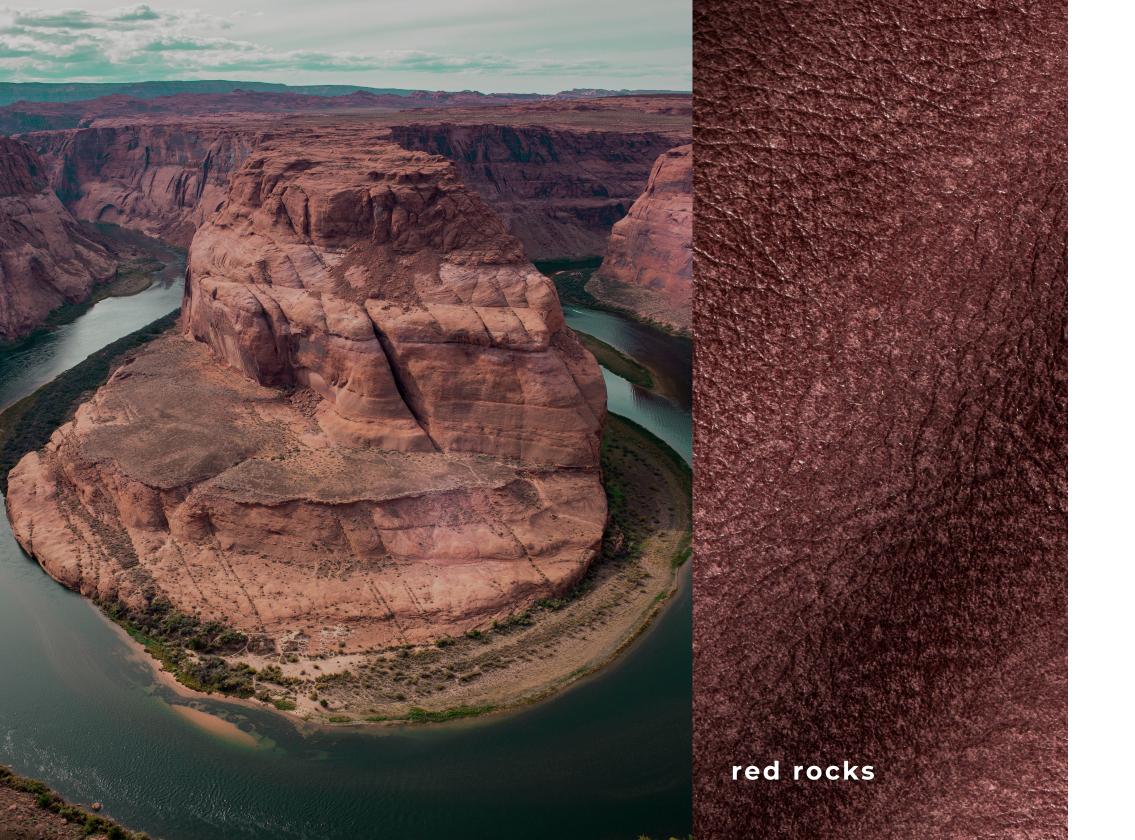

Rawhide

Hickory

Branch

Timber

Aniline, Semi Matt, Smooth

Raw Material European

**Average Hide Size** 50 FT2

NOTE: Due to color variations on different monitors and color printers, before making exact color and texture matches, we recommend that you request an actual sample to ensure proper color representation as many monitors and printers cannot print colors accurately. CTL Leather is not responsible for color selections made from this lookbook.