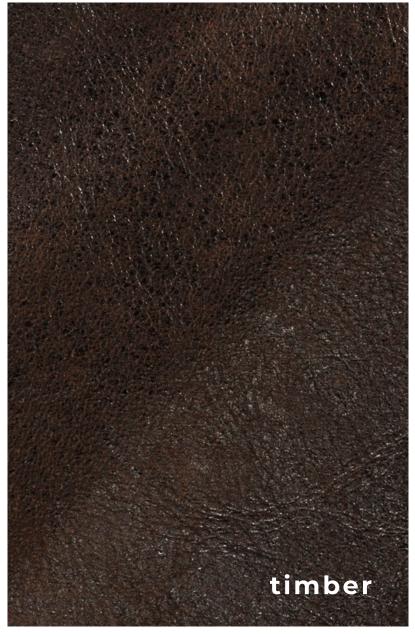

Rawhide

Hickory

Branch

Timber

Aniline, Semi Matt, Smooth

Raw Material European

**Average Hide Size** 50 FT2

NOTE: Due to color variations on different monitors and color printers, before making exact color and texture matches, we recommend that you request an actual sample to ensure proper color representation as many monitors and printers cannot print colors accurately. CTL Leather is not responsible for color selections made from this lookbook.