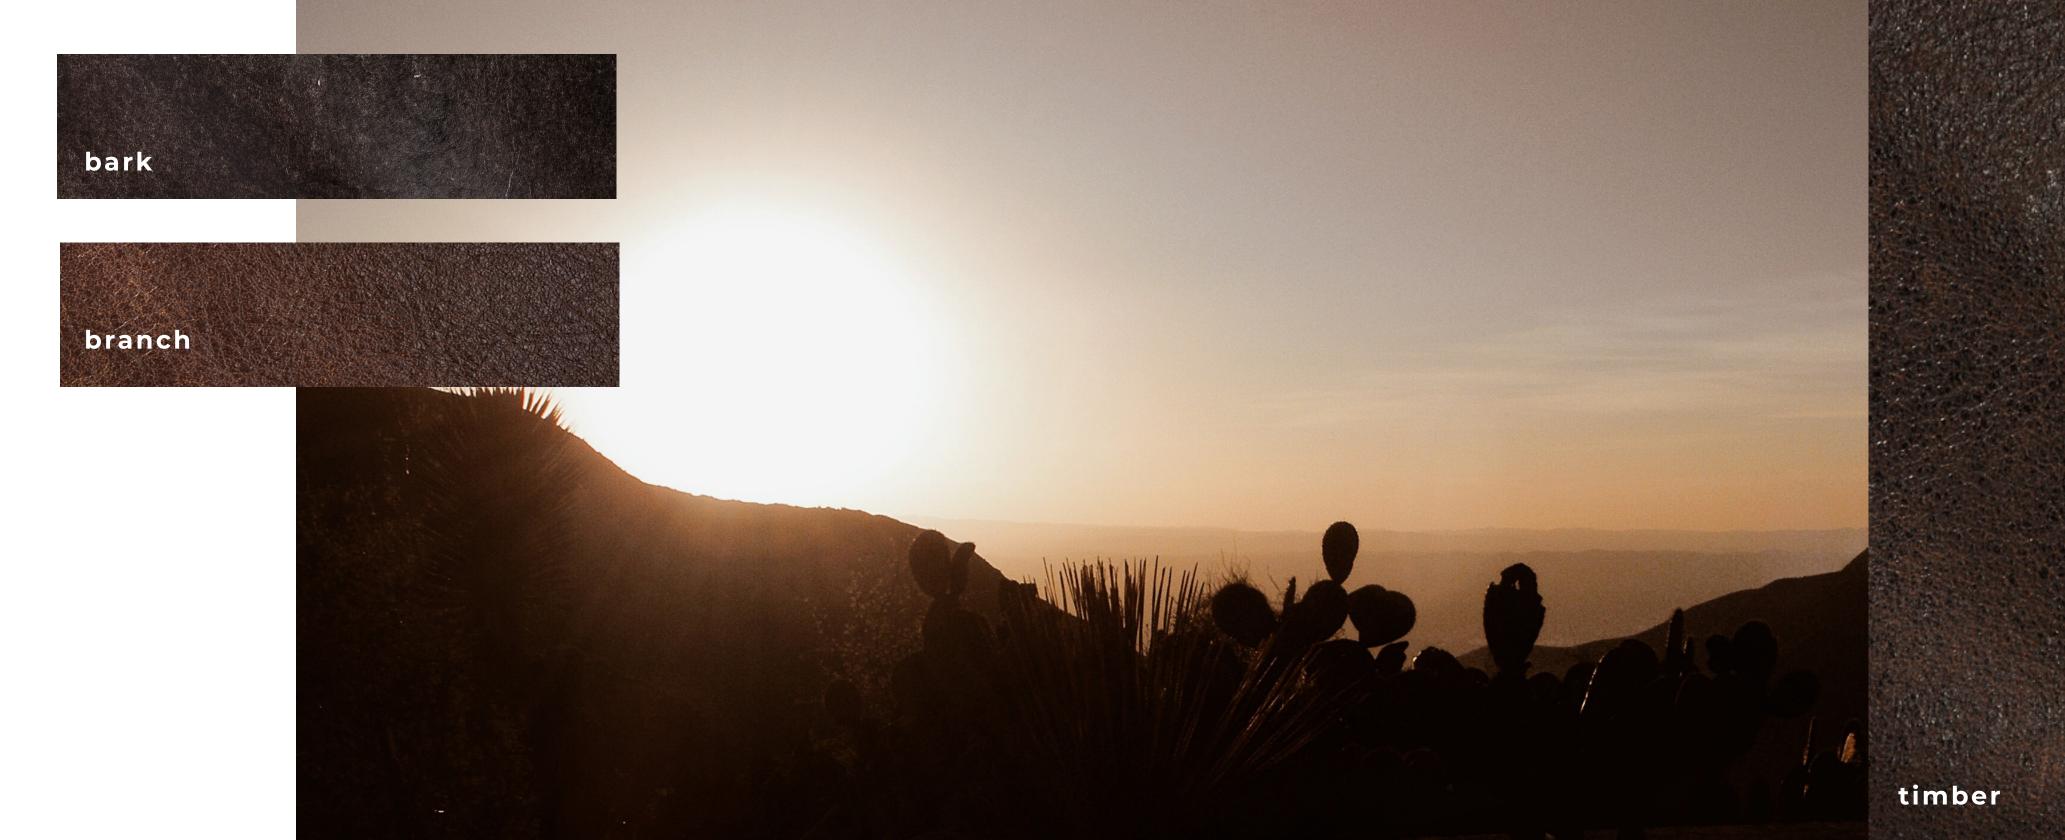

Rawhide

Hickory

Branch

Timber

Aniline, Semi Matt, Smooth

Raw Material European

**Average Hide Size** 50 FT2

NOTE: Due to color variations on different monitors and color printers, before making exact color and texture matches, we recommend that you request an actual sample to ensure proper color representation as many monitors and printers cannot print colors accurately. CTL Leather is not responsible for color selections made from this lookbook.