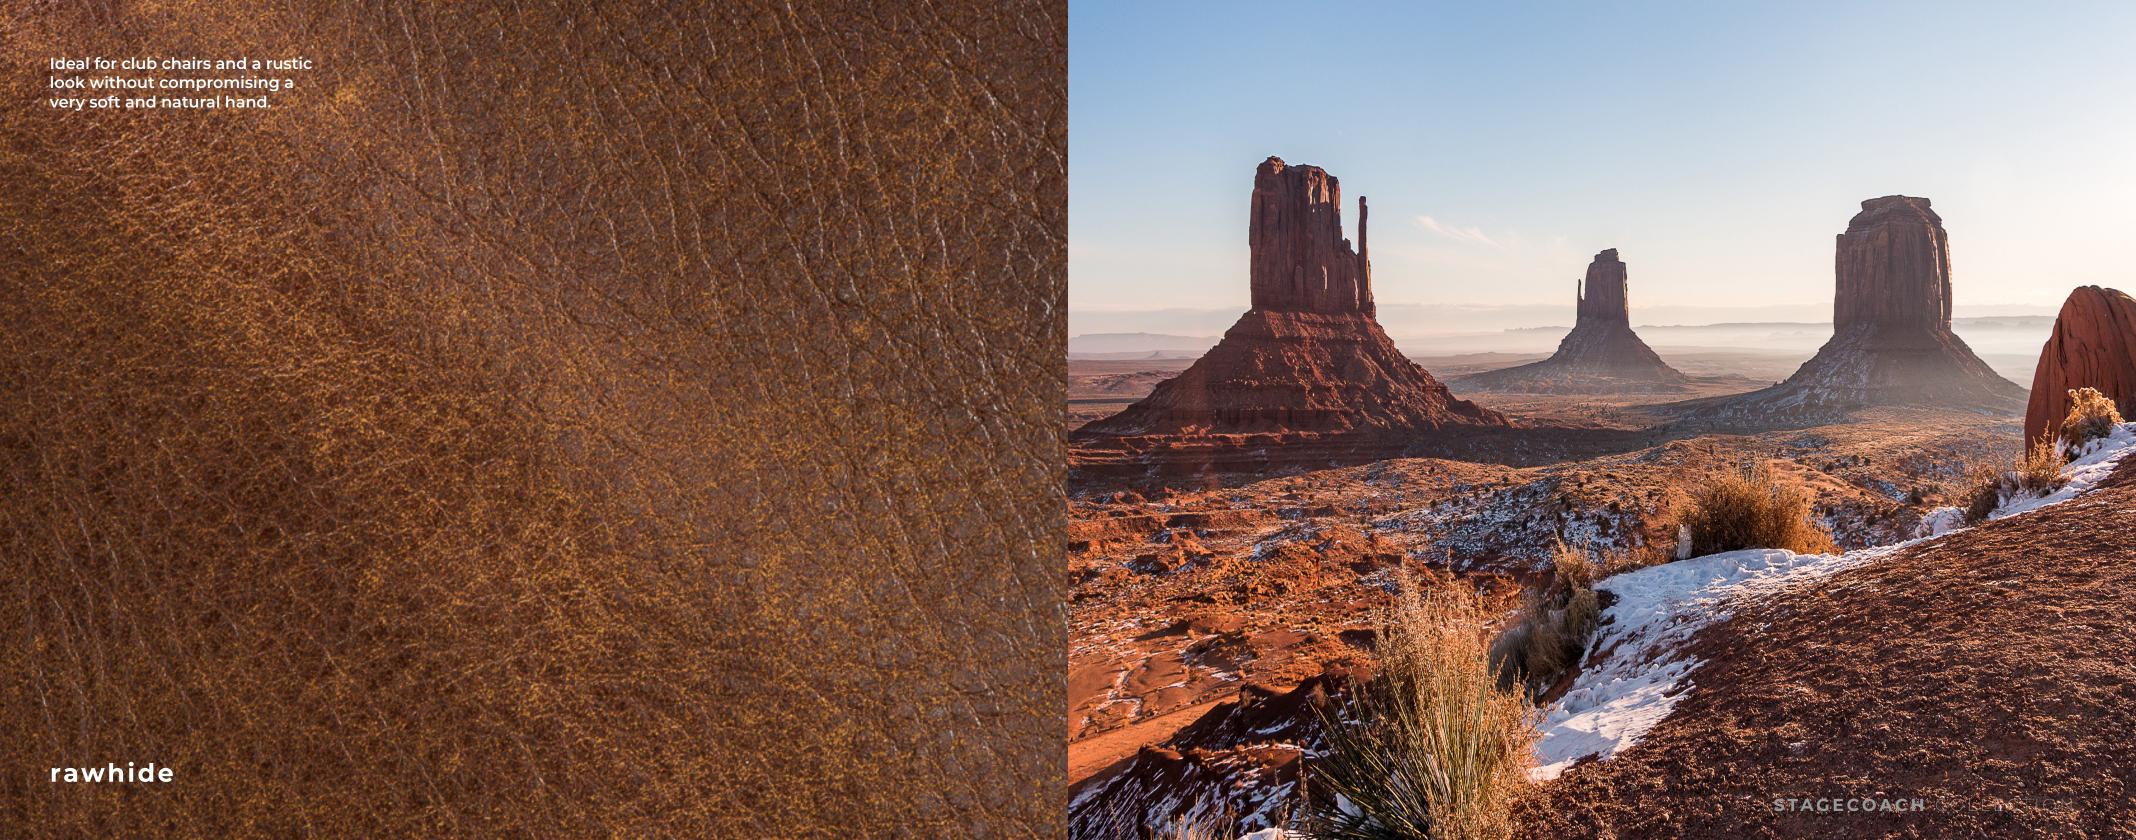

Rawhide

Hickory

Branch

Timber

Aniline, Semi Matt, Smooth

Raw Material European

**Average Hide Size** 50 FT2

NOTE: Due to color variations on different monitors and color printers, before making exact color and texture matches, we recommend that you request an actual sample to ensure proper color representation as many monitors and printers cannot print colors accurately. CTL Leather is not responsible for color selections made from this lookbook.