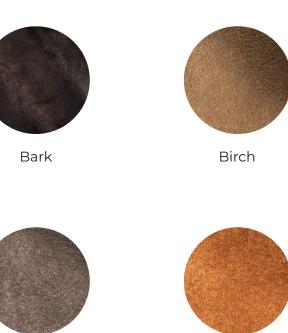

## STAGECOACH

PRESTIGE LEATHER

midnight blue

stonewash

hickory

black moss

Produced on European hides, Stagecoach is a natural grain leather that has been aniline dyed and hand buffed to achieve the unique vintage look.