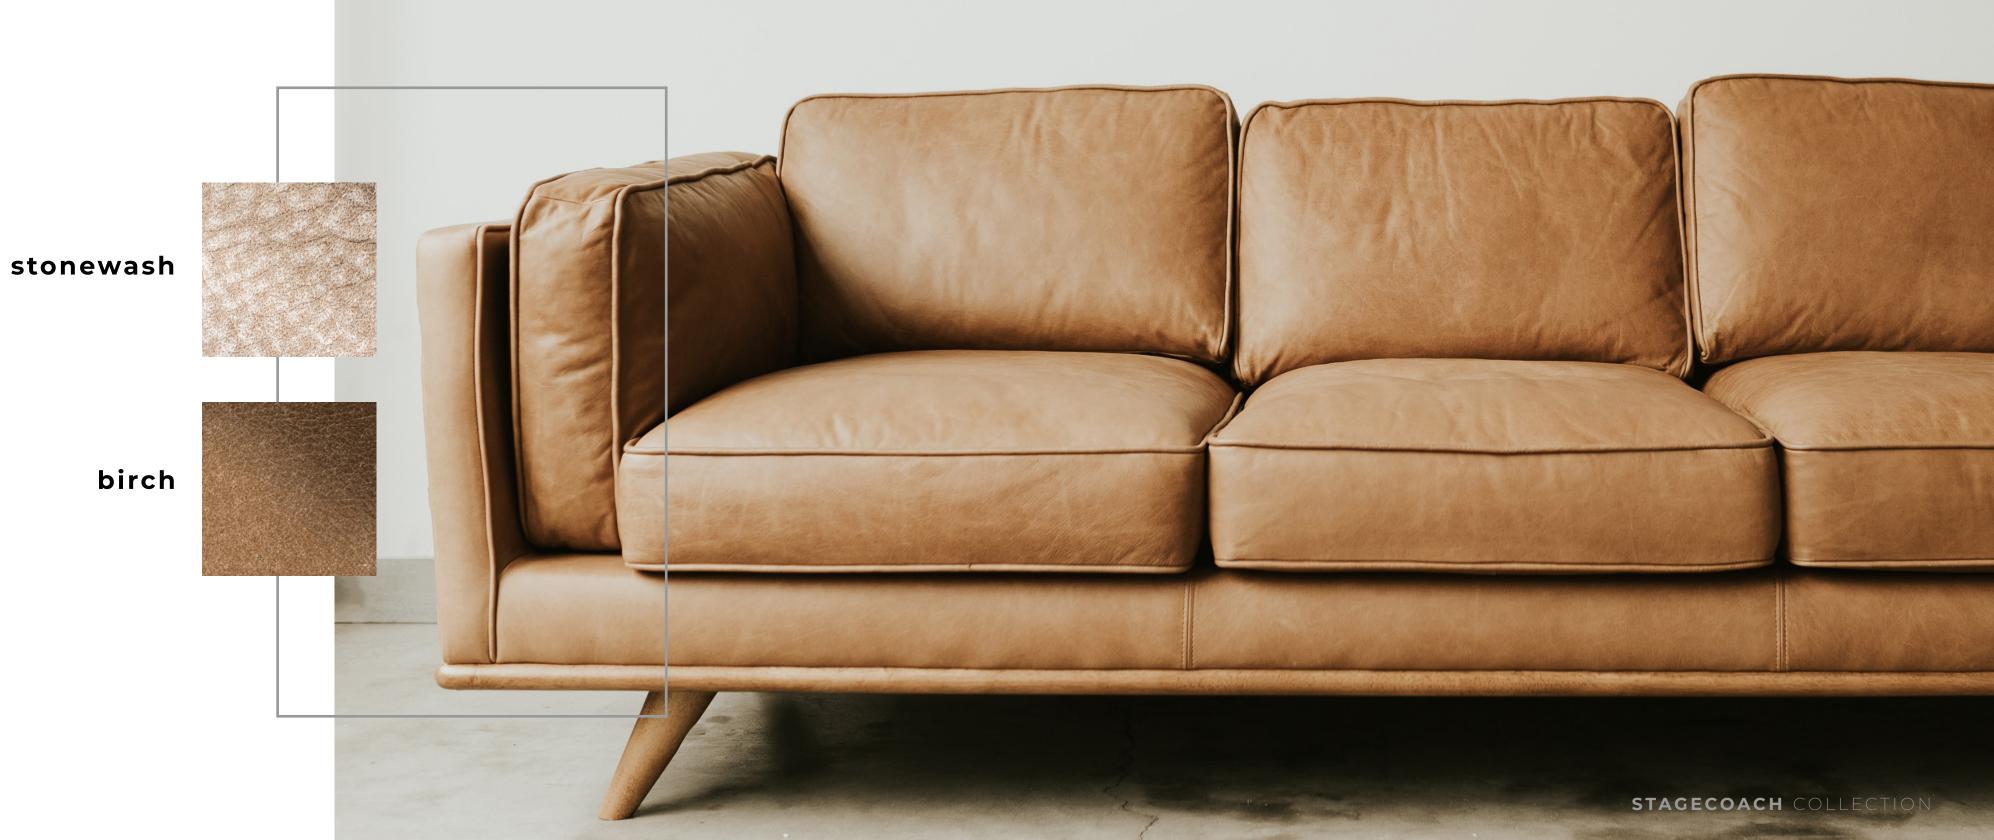

## STAGECOACH

PRESTIGE LEATHER

midnight blue

stonewash

hickory

black moss

Produced on European hides, Stagecoach is a natural grain leather that has been aniline dyed and hand buffed to achieve the unique vintage look.

Stonewash

Black Moss