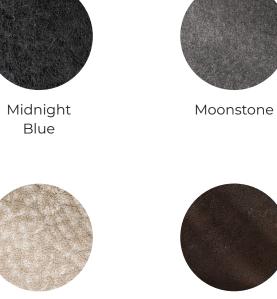

## STAGECOACH

PRESTIGE LEATHER

midnight blue

stonewash

hickory

black moss

Produced on European hides, Stagecoach is a natural grain leather that has been aniline dyed and hand buffed to achieve the unique vintage look.

Stonewash

Black Moss