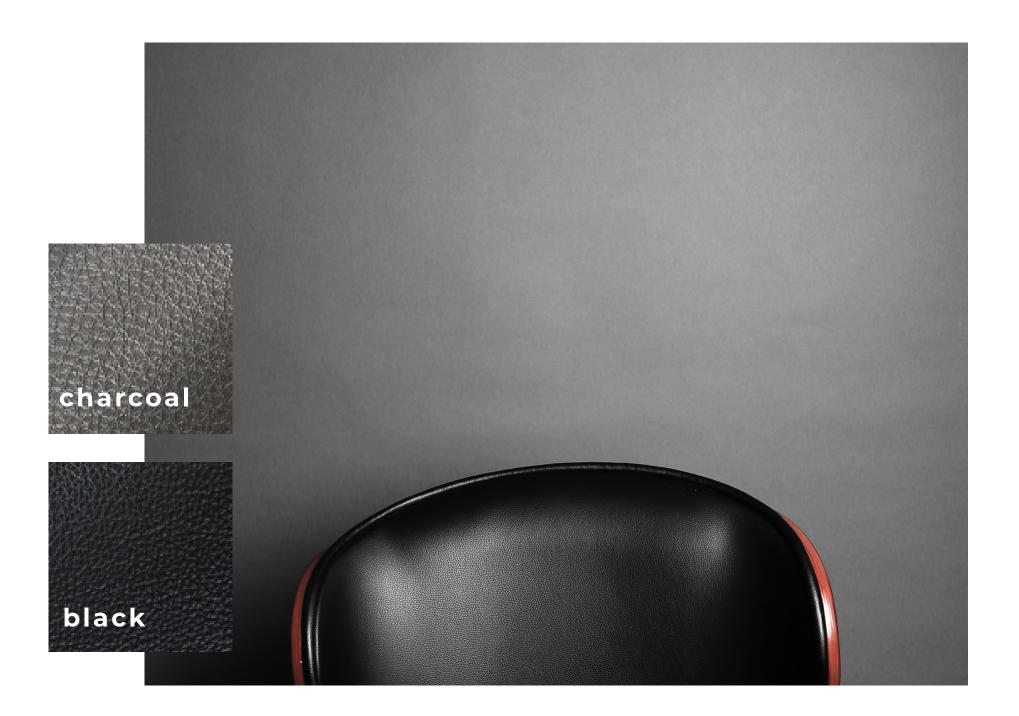

III III

•

# DUBLIN

LEATHER

ESSENTIAL



cashew



#### marine

mist

This fluffy and light natural grained leather is achieved by a special milling process that allows the grain to surface naturally, providing the leather with a soft, supple hand and natural pebbled texture.

DUBLIN COLLECTION



Our most popular heavyweight leather exhibits a grain that has been slightly tipped with a sheen to give the leather true radiance.

## GUINNESS

Bit Strate Burn was draight the r

#### english saddle



#### brandy

### buckskin

DUBLIN COLLECTION



A fine transparent finish further protects the leather and allows for depth and variation of color. A true aficionado's leather.



11

DUBLIN COLLECTION



papaya









NOTE: Due to color variations on different monitors and color printers, before making exact color and texture matches, we recommend that you request an actual sample to ensure proper color representation as many monitors and printers cannot print colors accurately. CTL Leather is not responsible for color selections made from this lookbook.