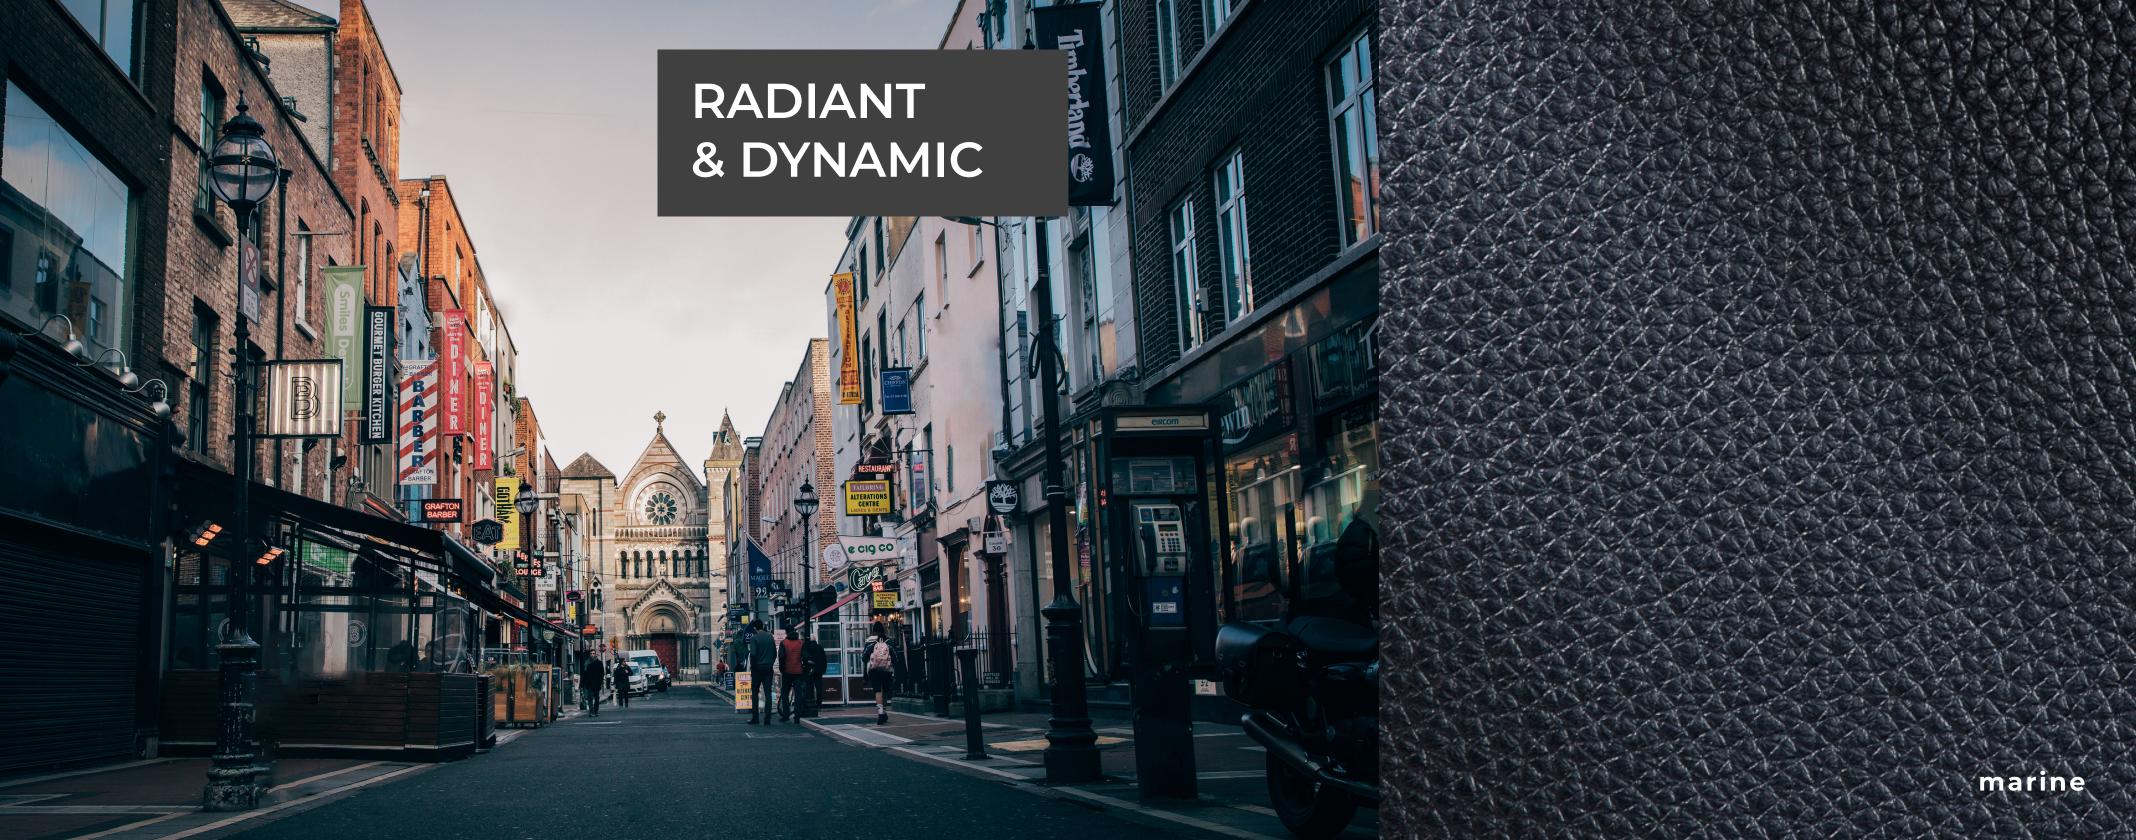

DUBLIN COLLECTION

Our most popular heavyweight leather exhibits a grain that has been slightly tipped with a sheen to give the leather true radiance.