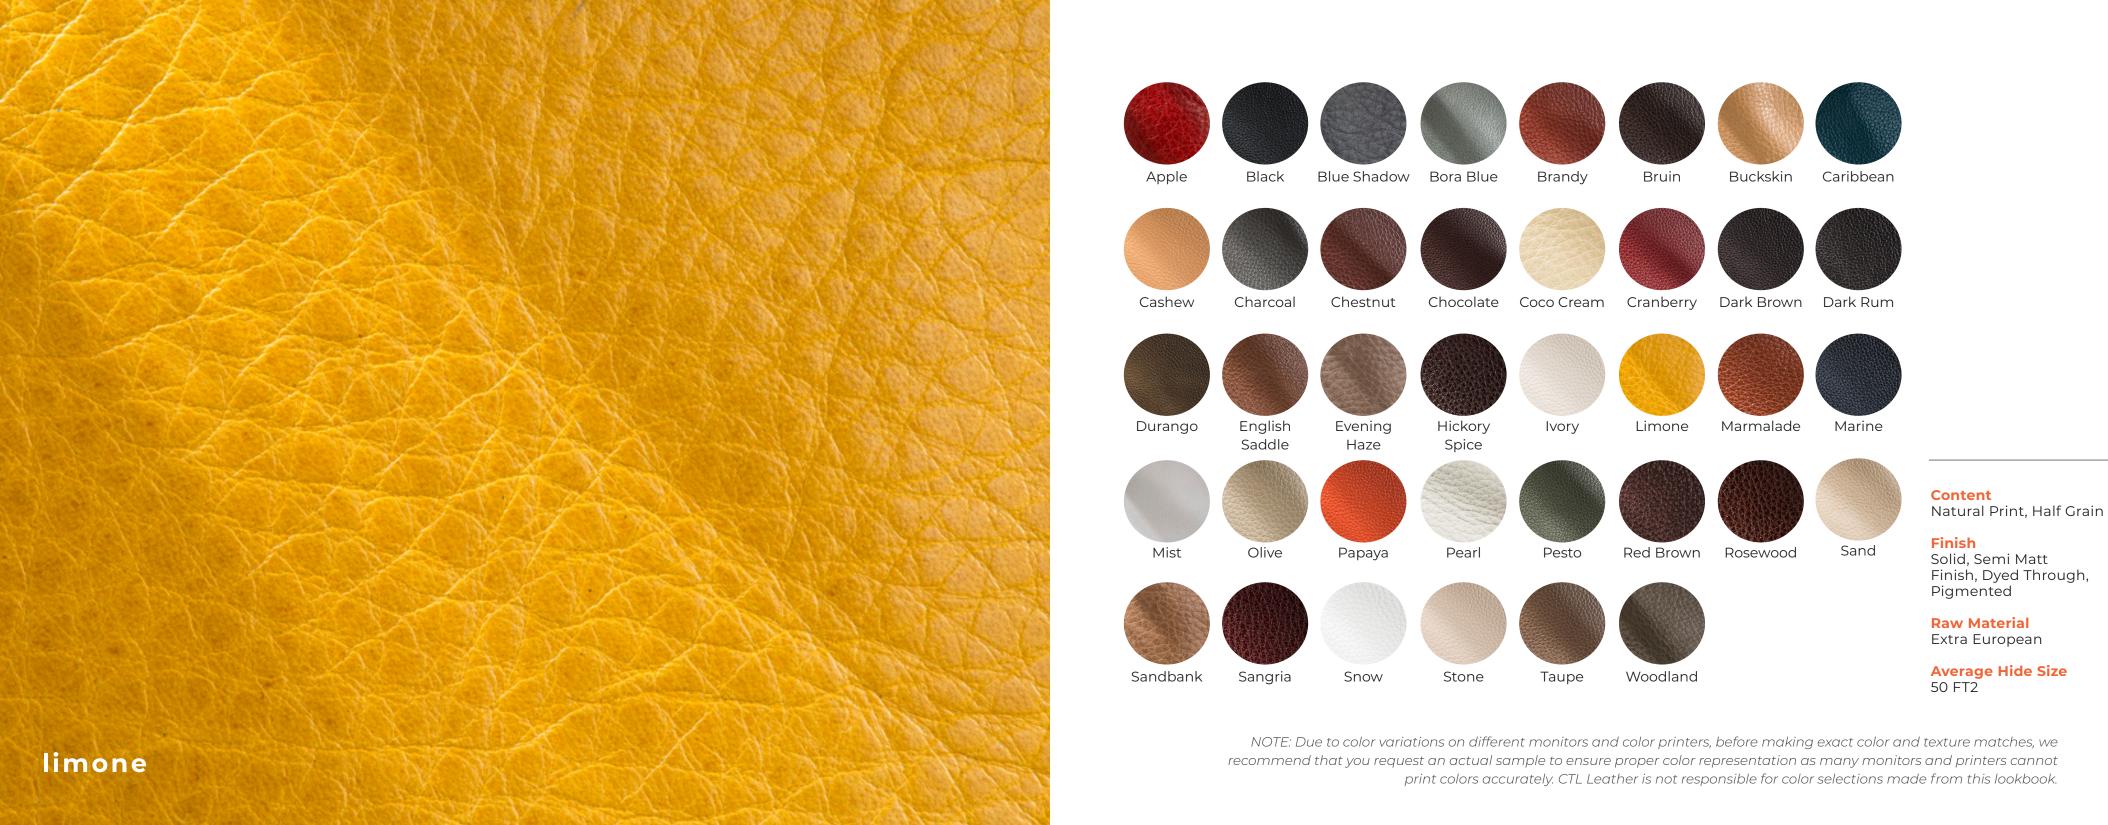

#### marine

mist

This fluffy and light natural grained leather is achieved by a special milling process that allows the grain to surface naturally, providing the leather with a soft, supple hand and natural pebbled texture.

### buckskin

DUBLIN COLLECTION

A fine transparent finish further protects the leather and allows for depth and variation of color. A true aficionado's leather.

11

DUBLIN COLLECTION

papaya

NOTE: Due to color variations on different monitors and color printers, before making exact color and texture matches, we recommend that you request an actual sample to ensure proper color representation as many monitors and printers cannot print colors accurately. CTL Leather is not responsible for color selections made from this lookbook.