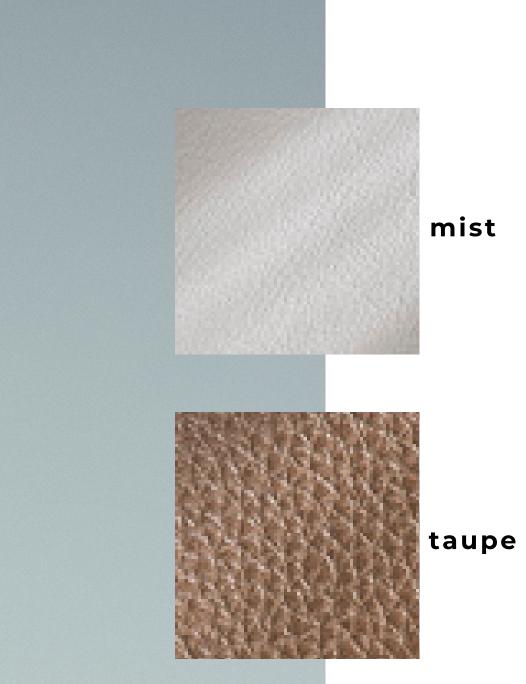

#### marine

mist

This fluffy and light natural grained leather is achieved by a special milling process that allows the grain to surface naturally, providing the leather with a soft, supple hand and natural pebbled texture.