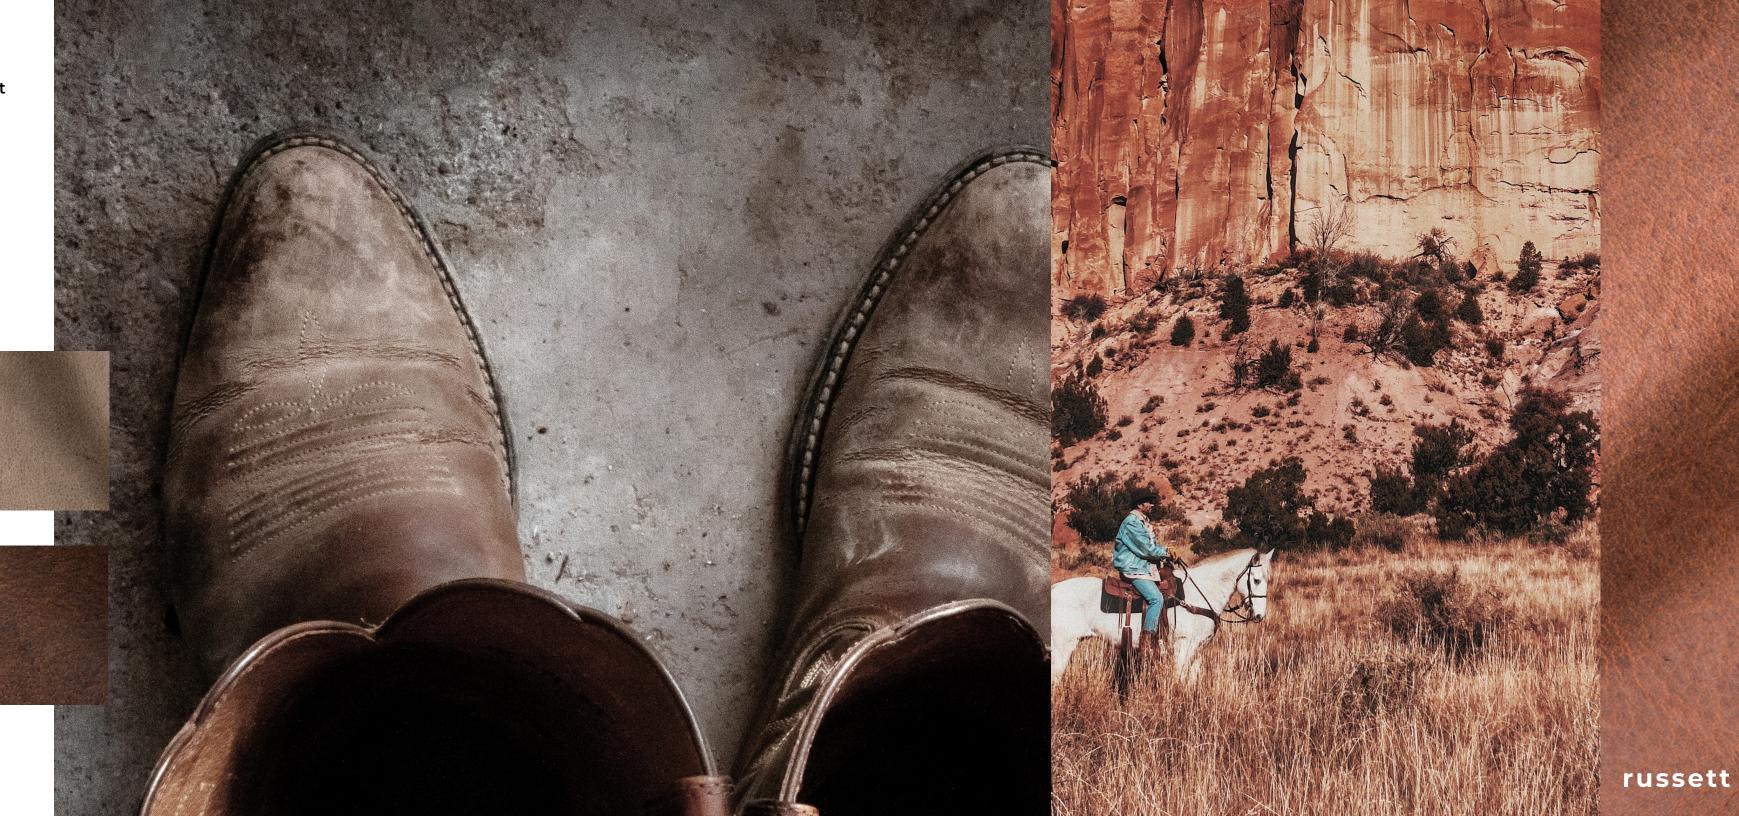

## MUSTANG TAGE LEATHE

bamboo green

Available in an exquisite palette of cool neutrals and rich earth tones, this is a classic leather that will upholster beautifully and develop a rich patina with time and with age.

dapple grey

seal brown

Durable with a dense structure and intense depth, it is ideal for the perfect handbag to a truly classic club chair. storm racing red MUSTANG COLLECTION

Blazing

Flame

Racing

Red

Bamboo Green