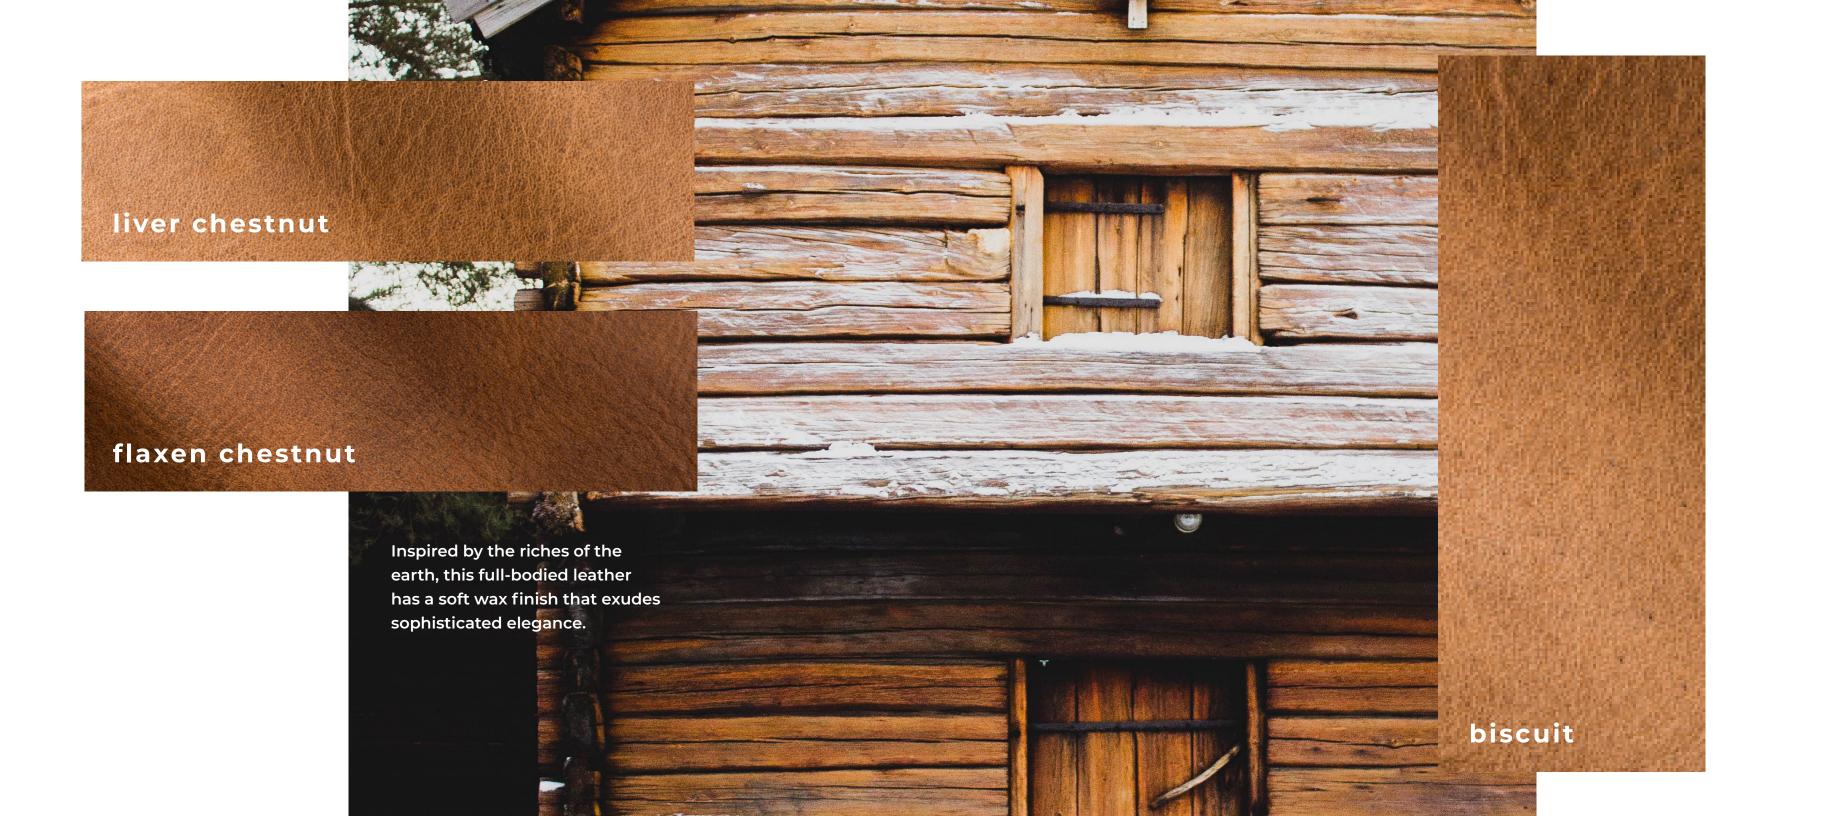

## MUSTANG TAGE LEATHE

bamboo green

Available in an exquisite palette of cool neutrals and rich earth tones, this is a classic leather that will upholster beautifully and develop a rich patina with time and with age.

dapple grey

seal brown

Durable with a dense structure and intense depth, it is ideal for the perfect handbag to a truly classic club chair. storm racing red MUSTANG COLLECTION

Blazing

Flame

Racing

Red

Bamboo Green