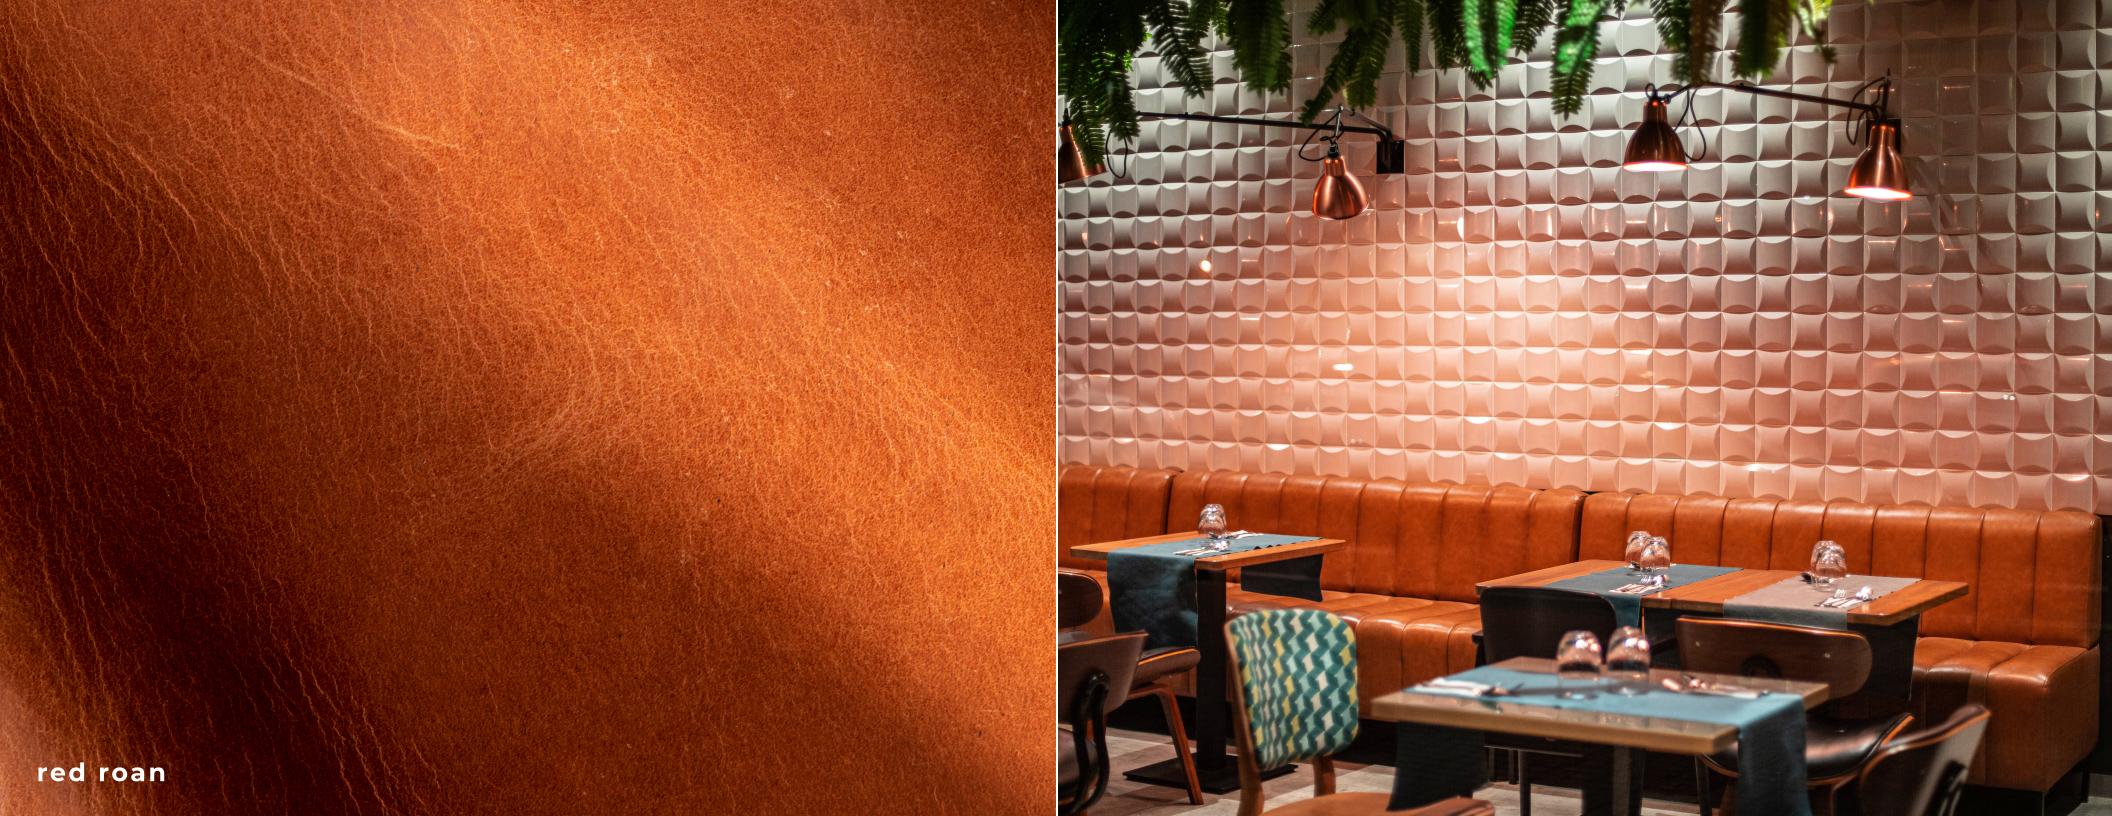

dapple grey

seal brown

Durable with a dense structure and intense depth, it is ideal for the perfect handbag to a truly classic club chair. storm racing red MUSTANG COLLECTION

Blazing

Flame

Racing

Red

Bamboo Green