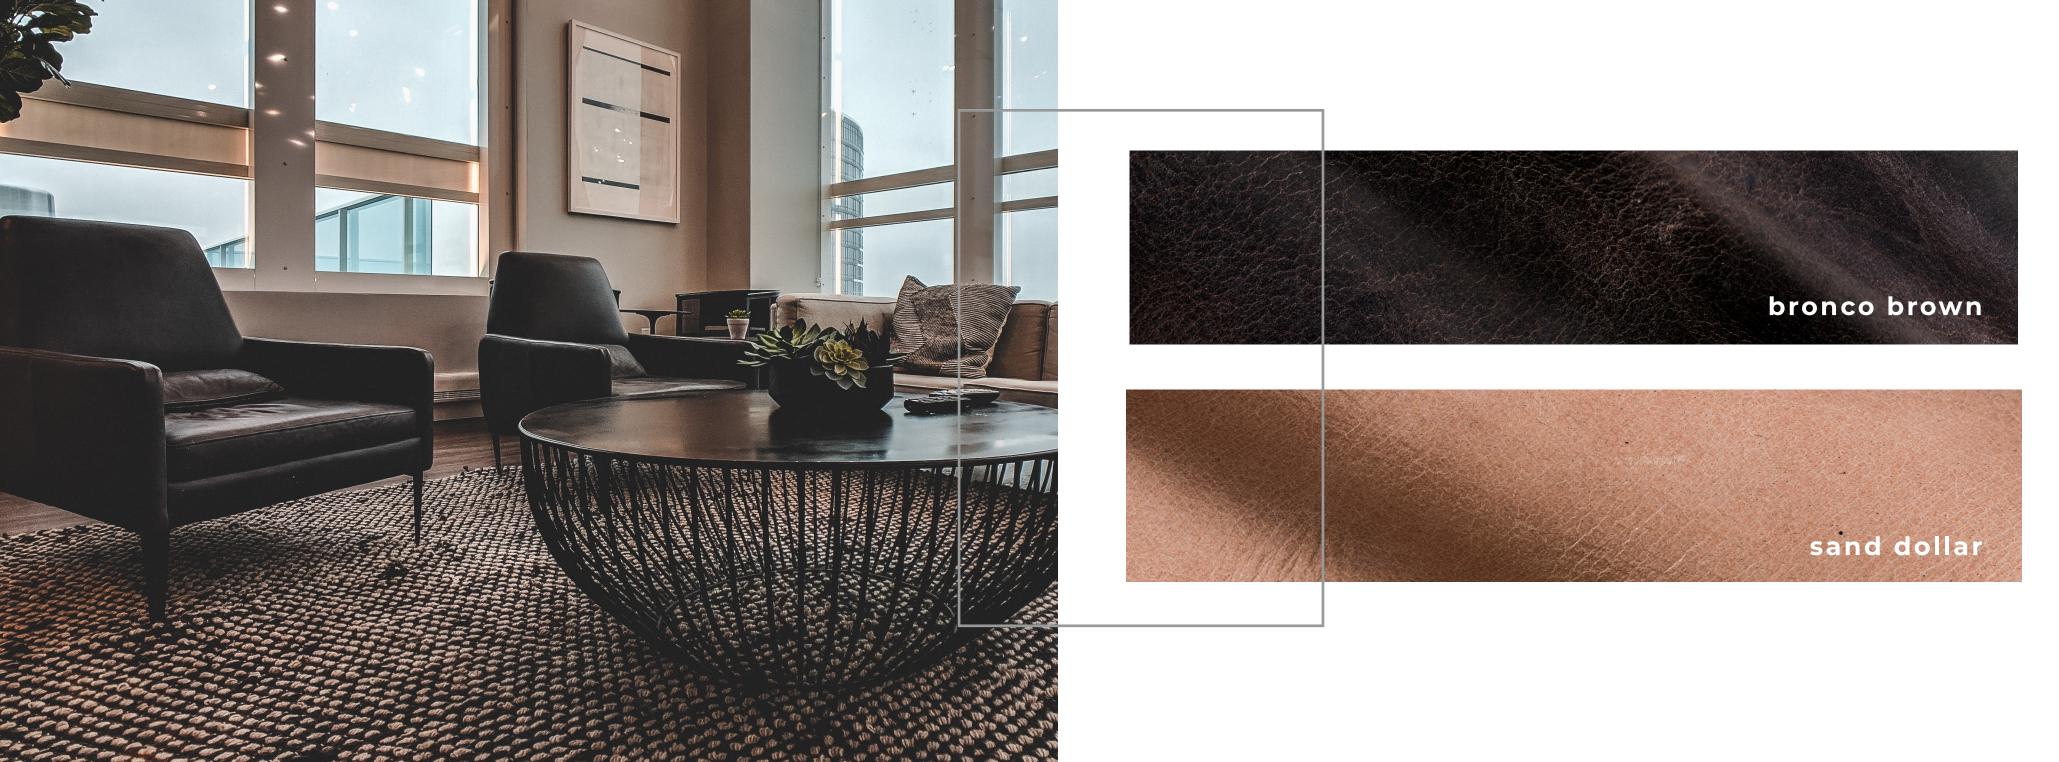

dapple grey

seal brown

Durable with a dense structure and intense depth, it is ideal for the perfect handbag to a truly classic club chair. storm racing red MUSTANG COLLECTION

Blazing

Flame

Racing

Red

Bamboo Green