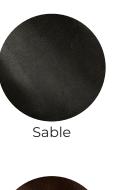

## MUSTANG TAGE LEATHE

bamboo green

Available in an exquisite palette of cool neutrals and rich earth tones, this is a classic leather that will upholster beautifully and develop a rich patina with time and with age.

dapple grey

seal brown

Durable with a dense structure and intense depth, it is ideal for the perfect handbag to a truly classic club chair. storm racing red MUSTANG COLLECTION

Blazing

Flame

Racing

Red

Bamboo Green