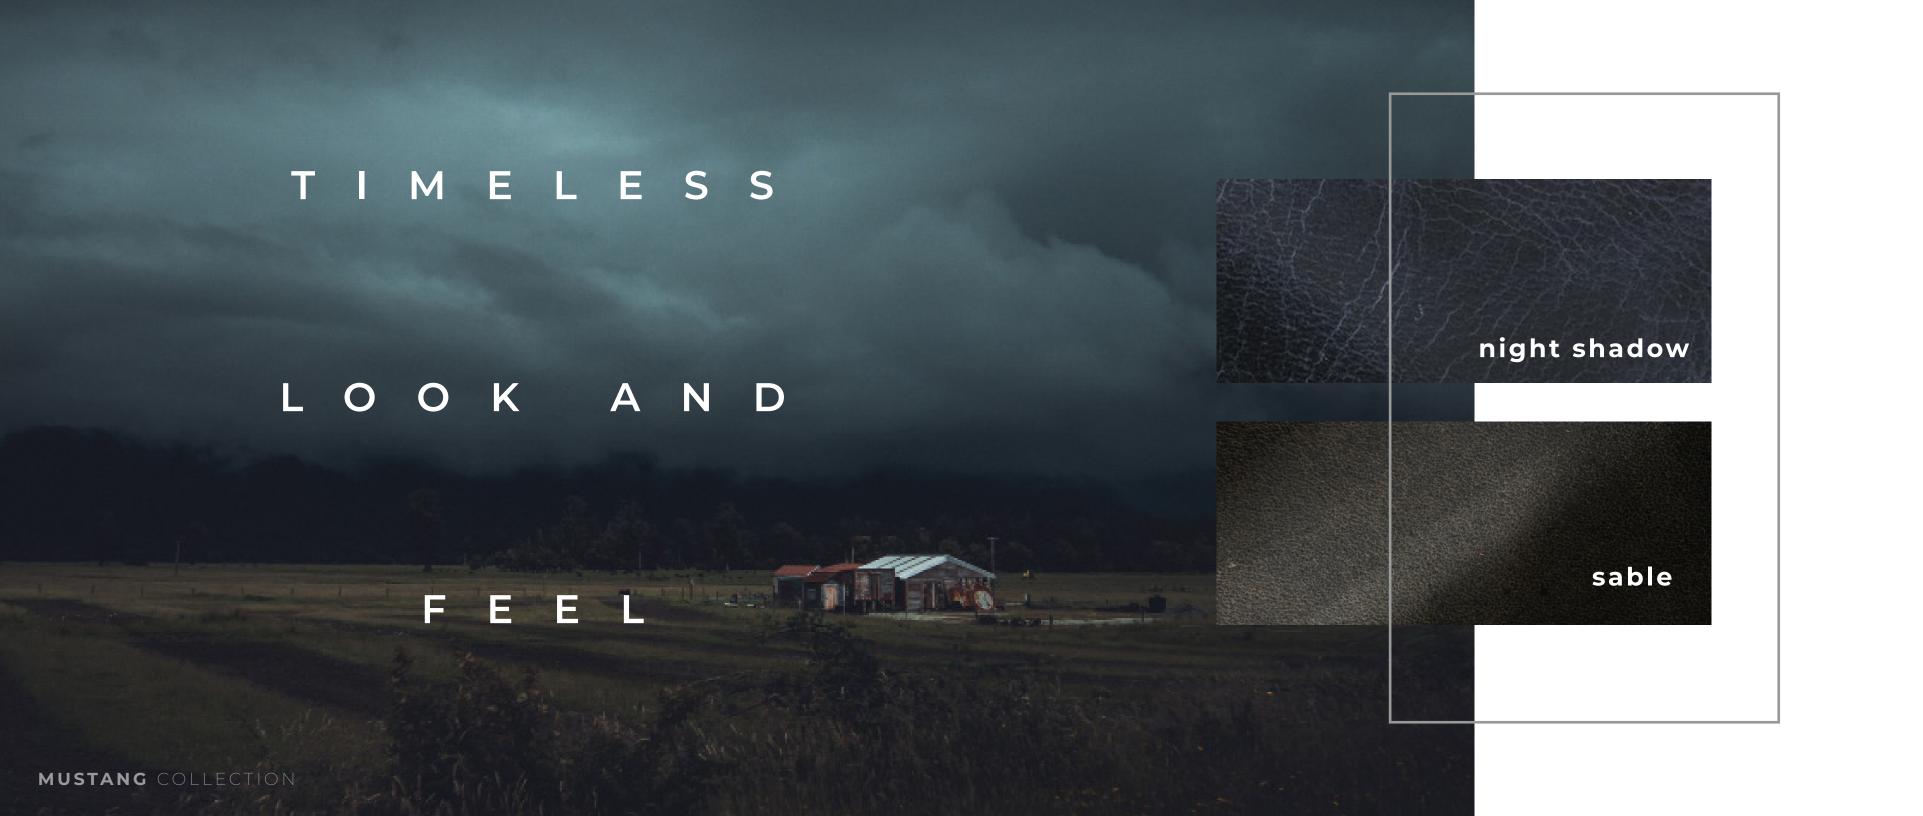

## MUSTANG TAGE LEATHE

bamboo green

Available in an exquisite palette of cool neutrals and rich earth tones, this is a classic leather that will upholster beautifully and develop a rich patina with time and with age.

dapple grey

seal brown

Durable with a dense structure and intense depth, it is ideal for the perfect handbag to a truly classic club chair. storm racing red MUSTANG COLLECTION

Blazing

Flame

Racing

Red

Bamboo Green