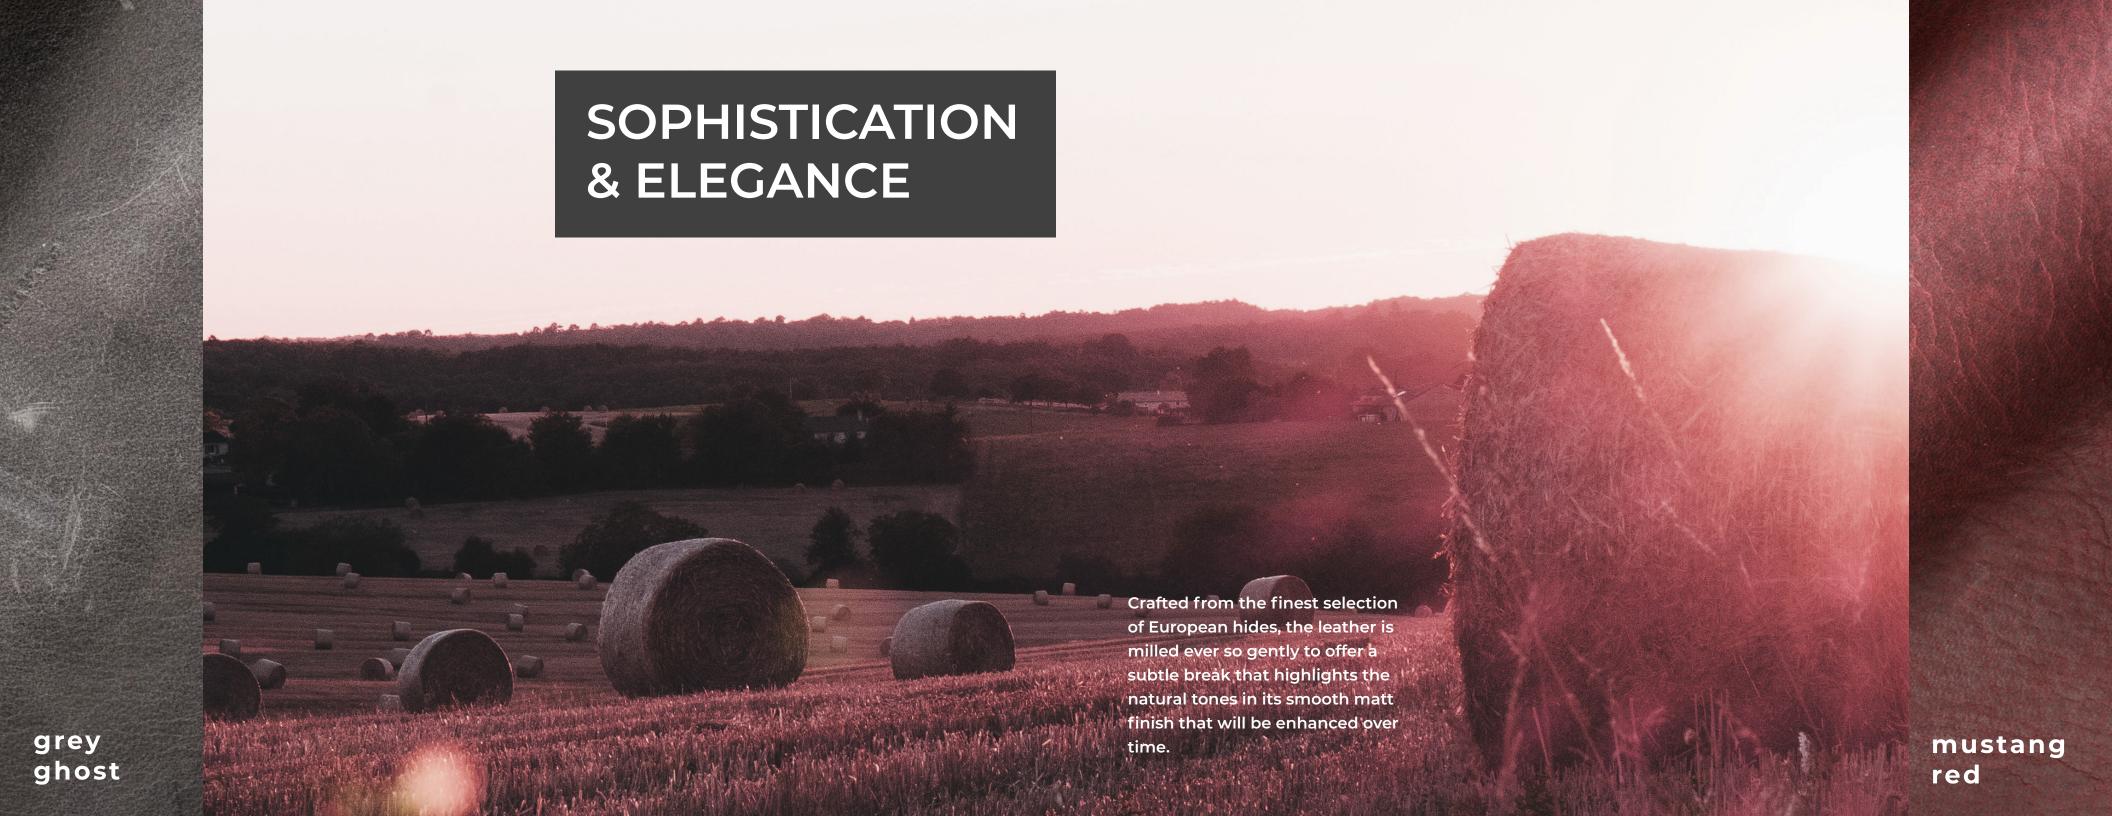

## MUSTANG TAGE LEATHE

bamboo green

Available in an exquisite palette of cool neutrals and rich earth tones, this is a classic leather that will upholster beautifully and develop a rich patina with time and with age.

dapple grey

seal brown

Durable with a dense structure and intense depth, it is ideal for the perfect handbag to a truly classic club chair. storm racing red MUSTANG COLLECTION

Blazing

Flame

Racing

Red

Bamboo Green