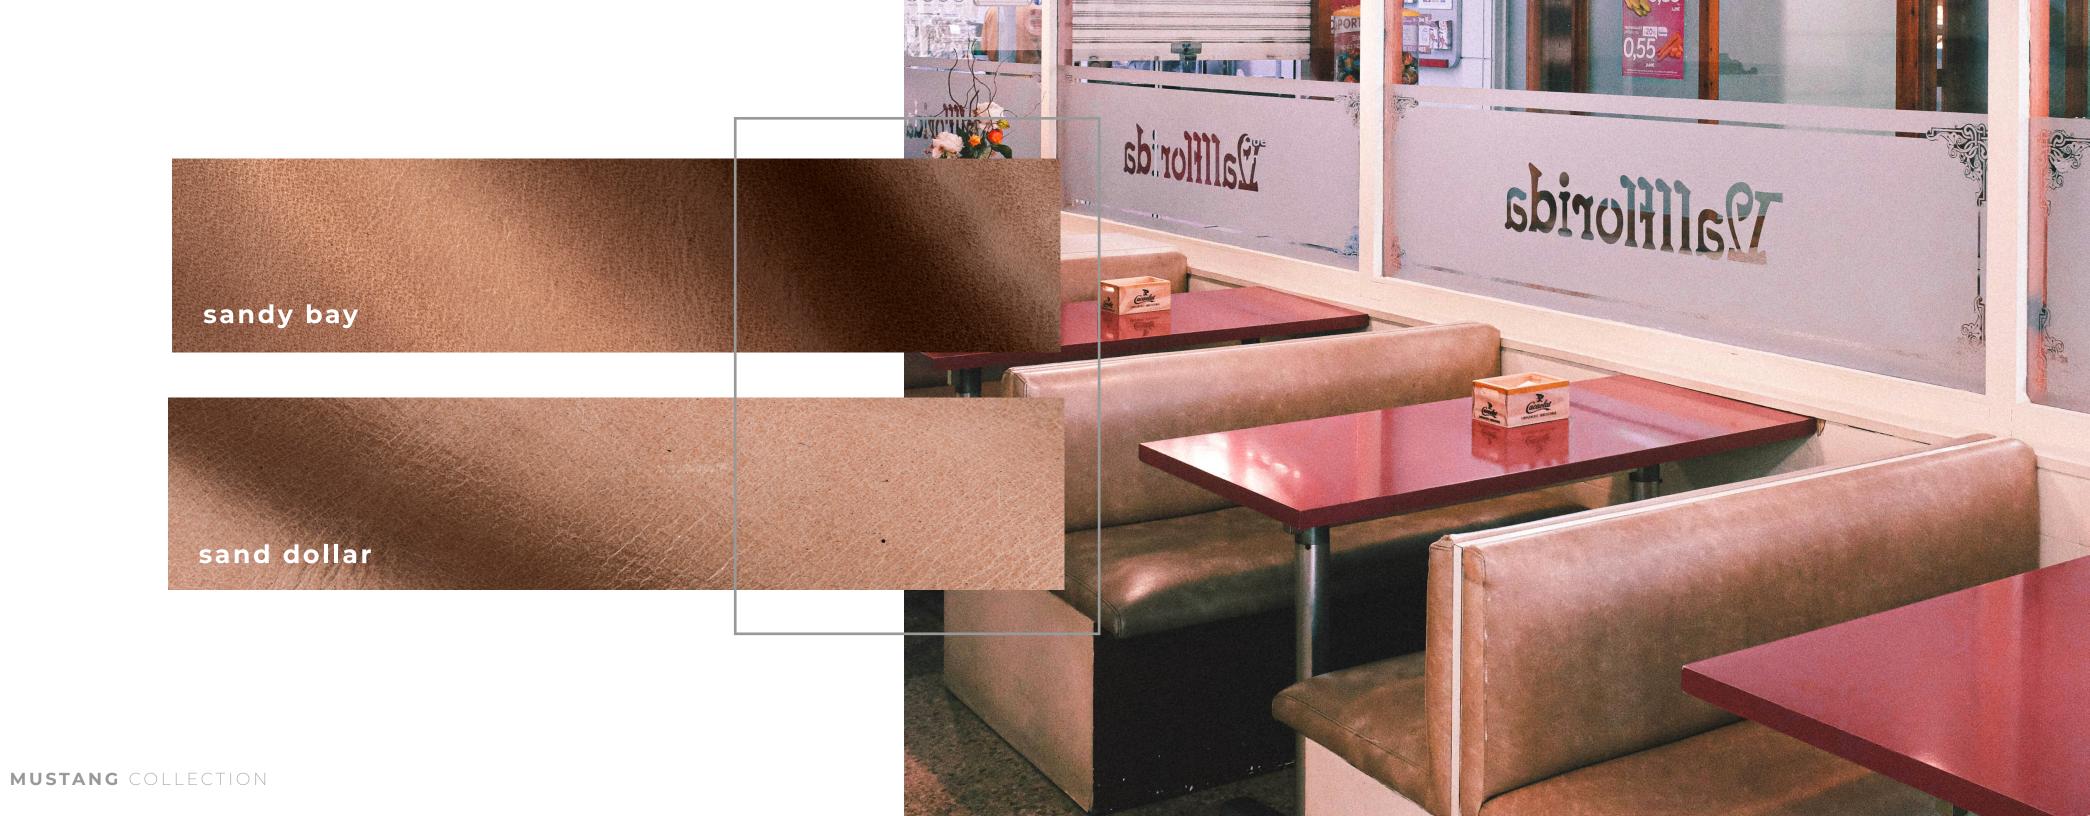

dapple grey

seal brown

Durable with a dense structure and intense depth, it is ideal for the perfect handbag to a truly classic club chair. storm racing red MUSTANG COLLECTION

Blazing

Flame

Racing

Red

Bamboo Green