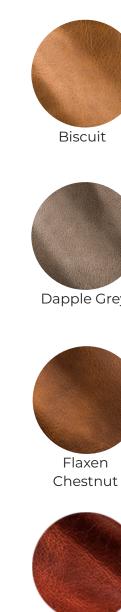

## MUSTANG TAGE LEATHE

bamboo green

Available in an exquisite palette of cool neutrals and rich earth tones, this is a classic leather that will upholster beautifully and develop a rich patina with time and with age.

dapple grey

seal brown

Durable with a dense structure and intense depth, it is ideal for the perfect handbag to a truly classic club chair. storm racing red MUSTANG COLLECTION

Blazing

Flame

Racing

Red

Bamboo Green