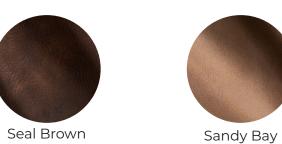

## MUSTANG TAGE LEATHE

bamboo green

Available in an exquisite palette of cool neutrals and rich earth tones, this is a classic leather that will upholster beautifully and develop a rich patina with time and with age.

dapple grey

seal brown

Durable with a dense structure and intense depth, it is ideal for the perfect handbag to a truly classic club chair. storm racing red MUSTANG COLLECTION

Blazing

Flame

Racing

Red

Bamboo Green