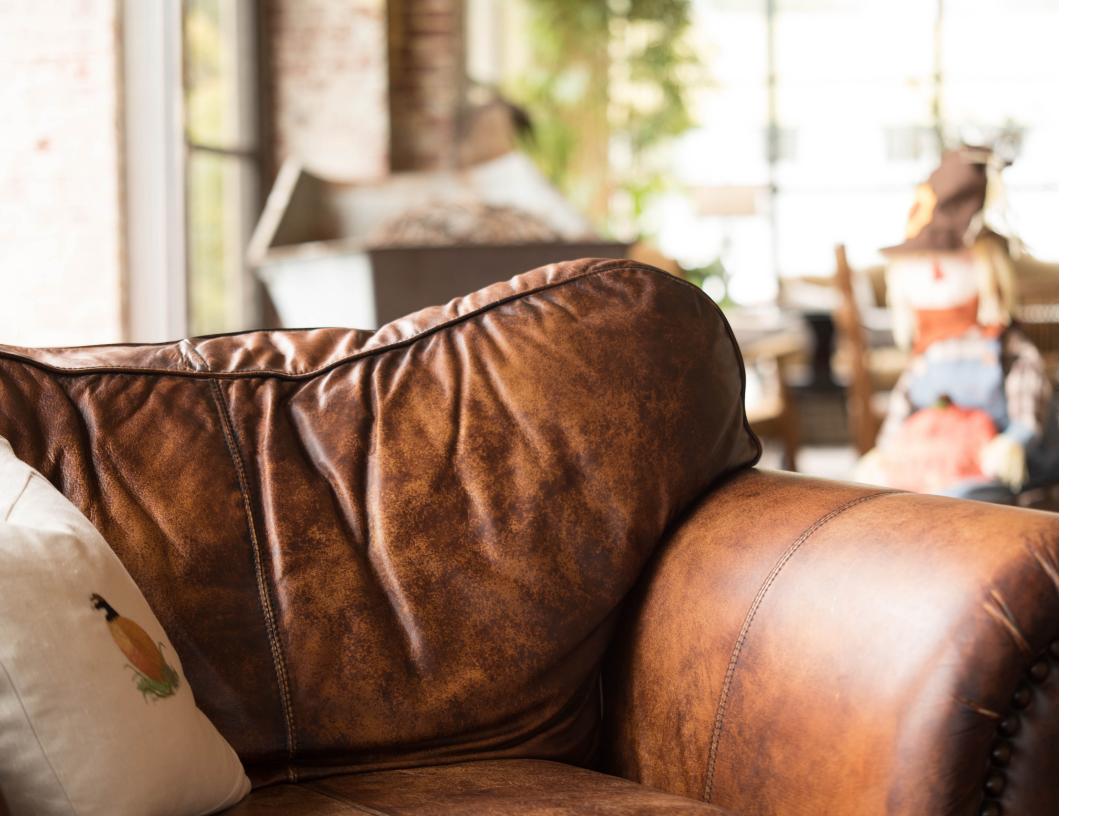

## MUSTANG TAGE LEATHE

bamboo green

Available in an exquisite palette of cool neutrals and rich earth tones, this is a classic leather that will upholster beautifully and develop a rich patina with time and with age.

dapple grey

seal brown

Durable with a dense structure and intense depth, it is ideal for the perfect handbag to a truly classic club chair. storm racing red MUSTANG COLLECTION

Blazing

Flame

Racing

Red

Bamboo Green