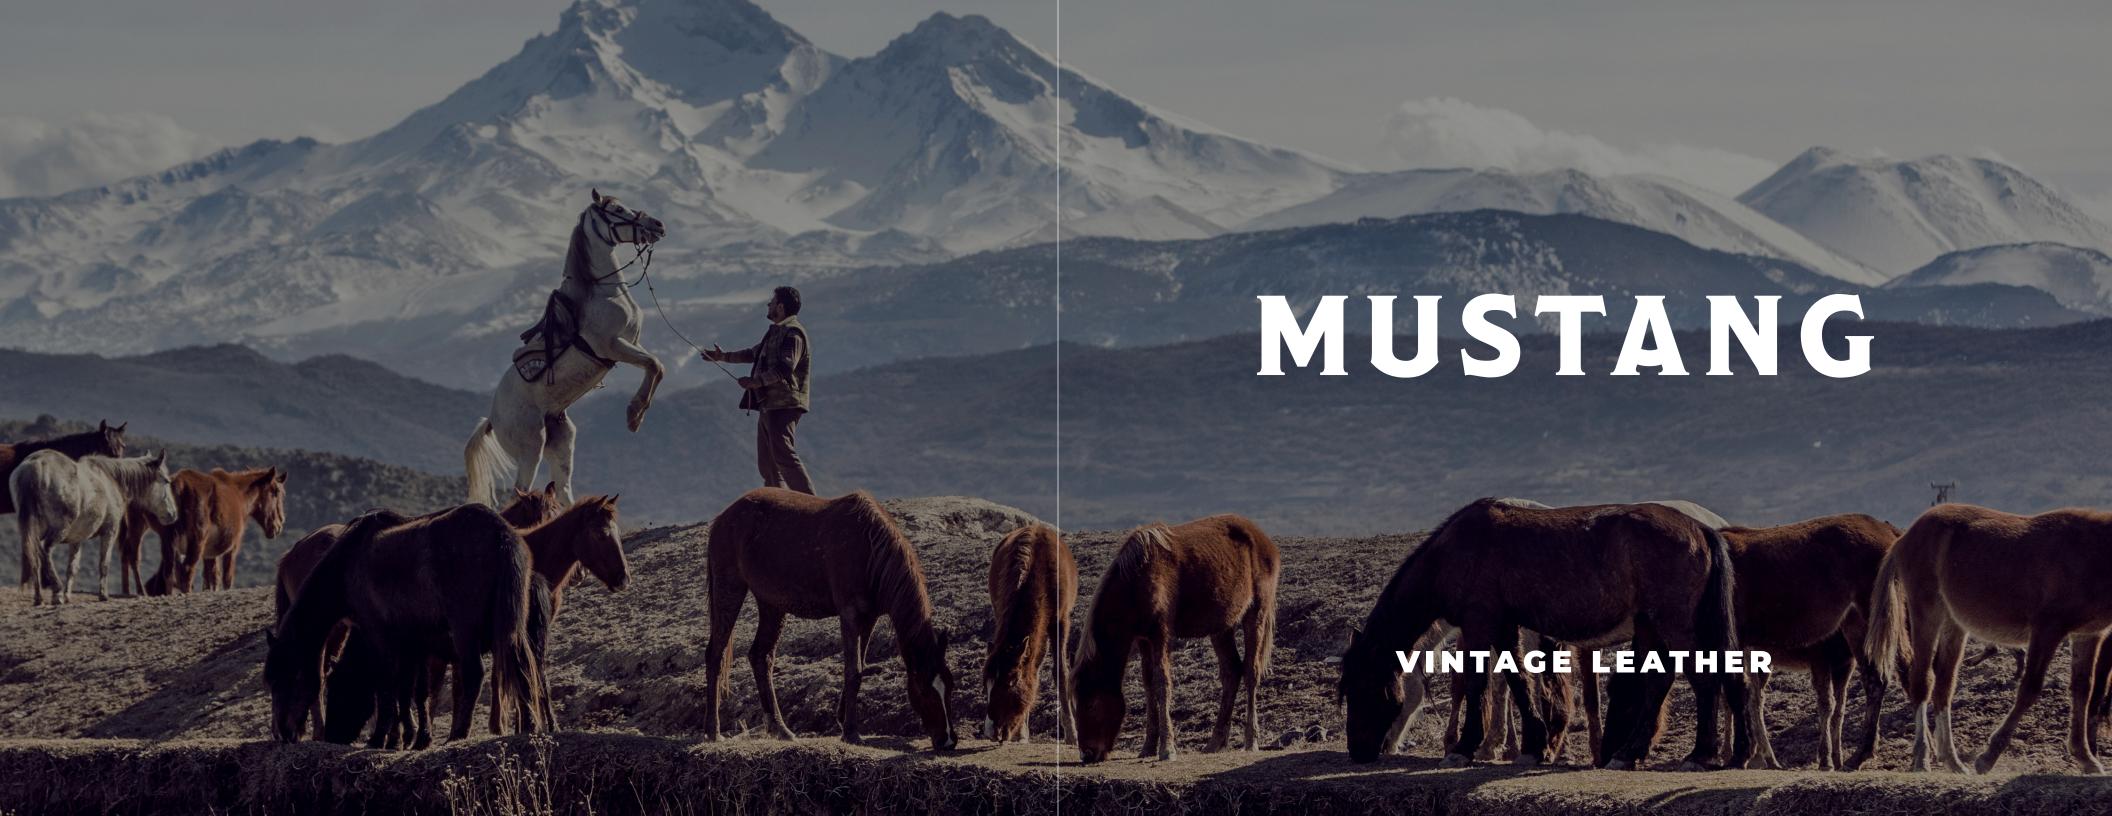

## MUSTANG TAGE LEATHE

bamboo green

Available in an exquisite palette of cool neutrals and rich earth tones, this is a classic leather that will upholster beautifully and develop a rich patina with time and with age.

dapple grey

seal brown

Durable with a dense structure and intense depth, it is ideal for the perfect handbag to a truly classic club chair. storm racing red MUSTANG COLLECTION

Blazing

Flame

Racing

Red

Bamboo Green