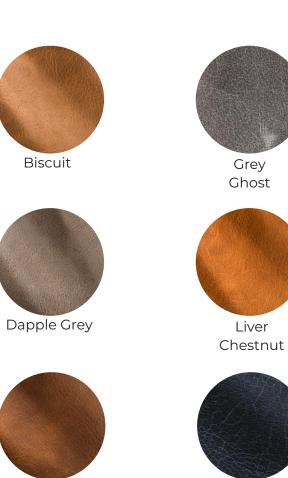

## MUSTANG TAGE LEATHE

bamboo green

Available in an exquisite palette of cool neutrals and rich earth tones, this is a classic leather that will upholster beautifully and develop a rich patina with time and with age.

dapple grey

seal brown

Durable with a dense structure and intense depth, it is ideal for the perfect handbag to a truly classic club chair. storm racing red MUSTANG COLLECTION

Blazing

Flame

Racing

Red

Bamboo Green