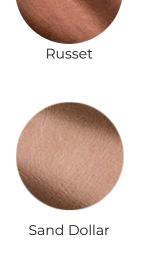

## MUSTANG TAGE LEATHE

bamboo green

Available in an exquisite palette of cool neutrals and rich earth tones, this is a classic leather that will upholster beautifully and develop a rich patina with time and with age.

dapple grey

seal brown

Durable with a dense structure and intense depth, it is ideal for the perfect handbag to a truly classic club chair. storm racing red MUSTANG COLLECTION

Blazing

Flame

Racing

Red

Bamboo Green