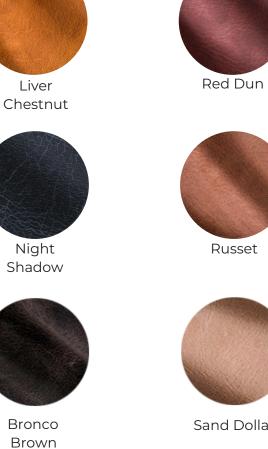

## MUSTANG TAGE LEATHE

bamboo green

Available in an exquisite palette of cool neutrals and rich earth tones, this is a classic leather that will upholster beautifully and develop a rich patina with time and with age.

dapple grey

seal brown

Durable with a dense structure and intense depth, it is ideal for the perfect handbag to a truly classic club chair. storm racing red MUSTANG COLLECTION

Blazing

Flame

Racing

Red

Bamboo Green