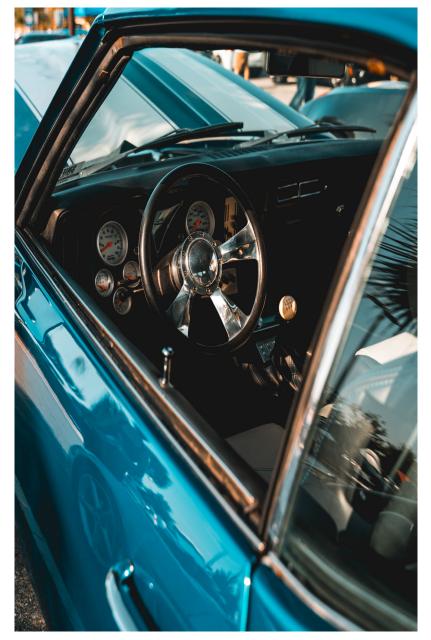

Ideal for high-end products, the Carrera collection combines creativity and technology

charcoal

Linen

Lago

turquoise

Ferrari Red

Kayak

NOTE: Due to color variations on different monitors and color printers, before making exact color and texture matches, we recommend that you request an actual sample to ensure proper color representation as many monitors and printers cannot print colors accurately. CTL Leather is not responsible for color selections made from this lookbook.