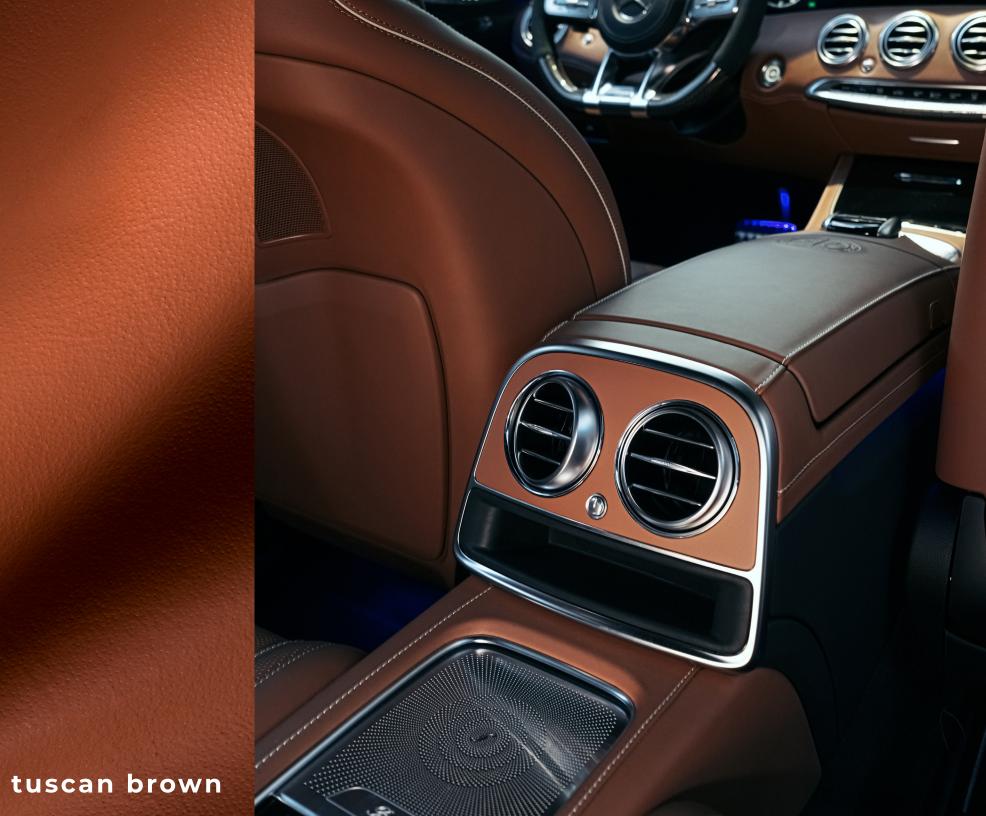

Ideal for high-end products, the Carrera collection combines creativity and technology

charcoal

Linen

Lago

turquoise

Ferrari Red

Kayak

NOTE: Due to color variations on different monitors and color printers, before making exact color and texture matches, we recommend that you request an actual sample to ensure proper color representation as many monitors and printers cannot print colors accurately. CTL Leather is not responsible for color selections made from this lookbook.