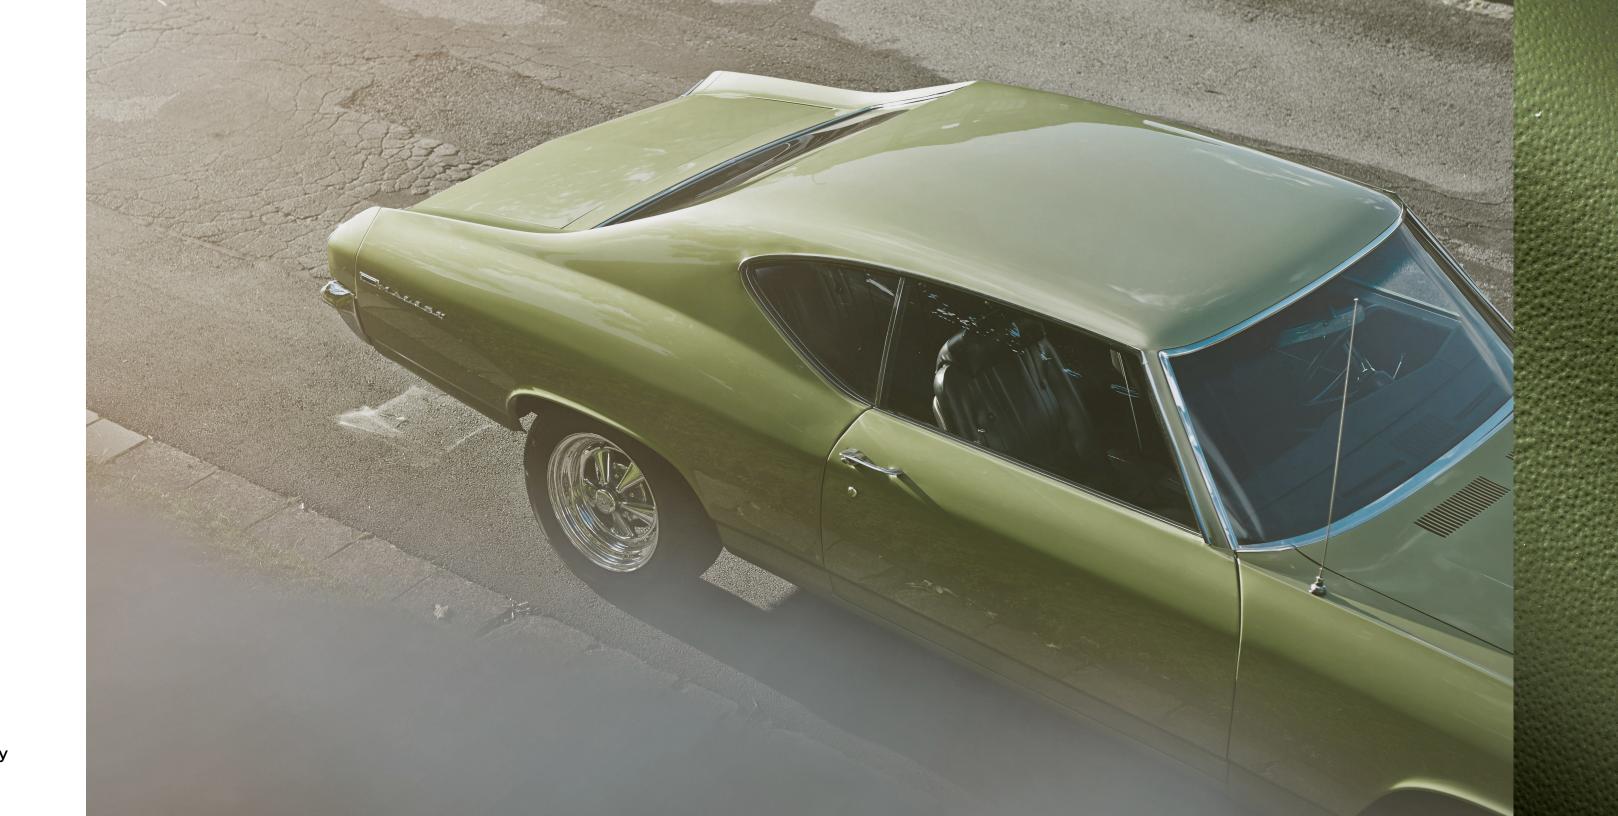

Our Carrera automotive leather is a bovine nappa leather characterized by high technical performance.

cyprus green

mandarin

Slightly corrected with a natural grain, Carrera responds extremely well to all the designer's needs, while being soft and silky to the touch.