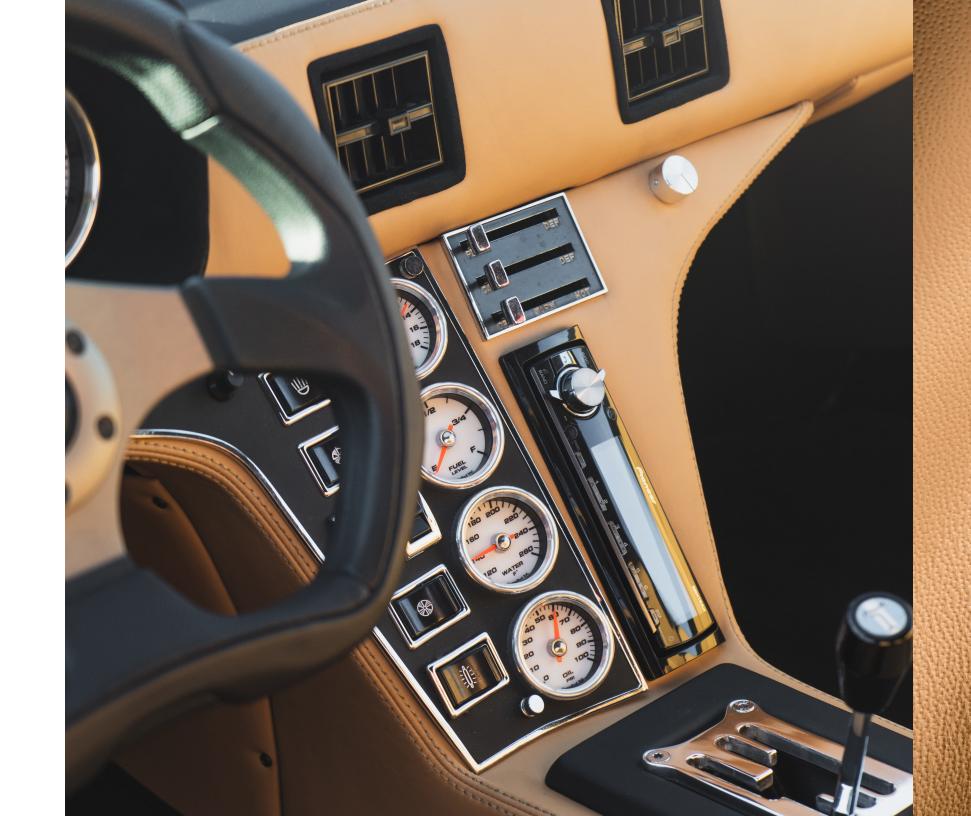

Our Carrera automotive leather is a bovine nappa leather characterized by high technical performance.

cyprus green

mandarin

Slightly corrected with a natural grain, Carrera responds extremely well to all the designer's needs, while being soft and silky to the touch.