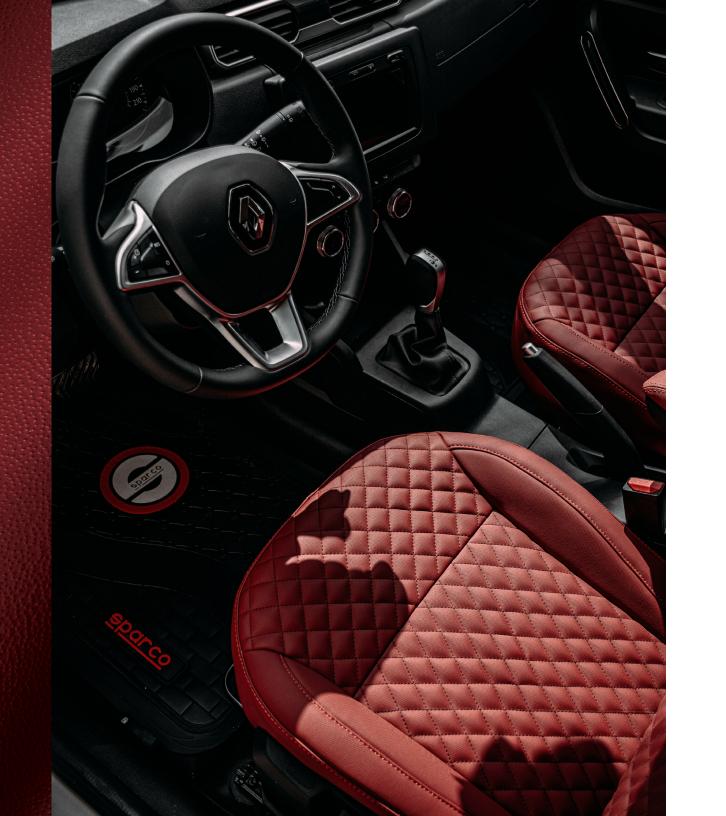

Ideal for high-end products, the Carrera collection combines creativity and technology

charcoal

Linen

Lago

turquoise

Ferrari Red

Kayak

NOTE: Due to color variations on different monitors and color printers, before making exact color and texture matches, we recommend that you request an actual sample to ensure proper color representation as many monitors and printers cannot print colors accurately. CTL Leather is not responsible for color selections made from this lookbook.