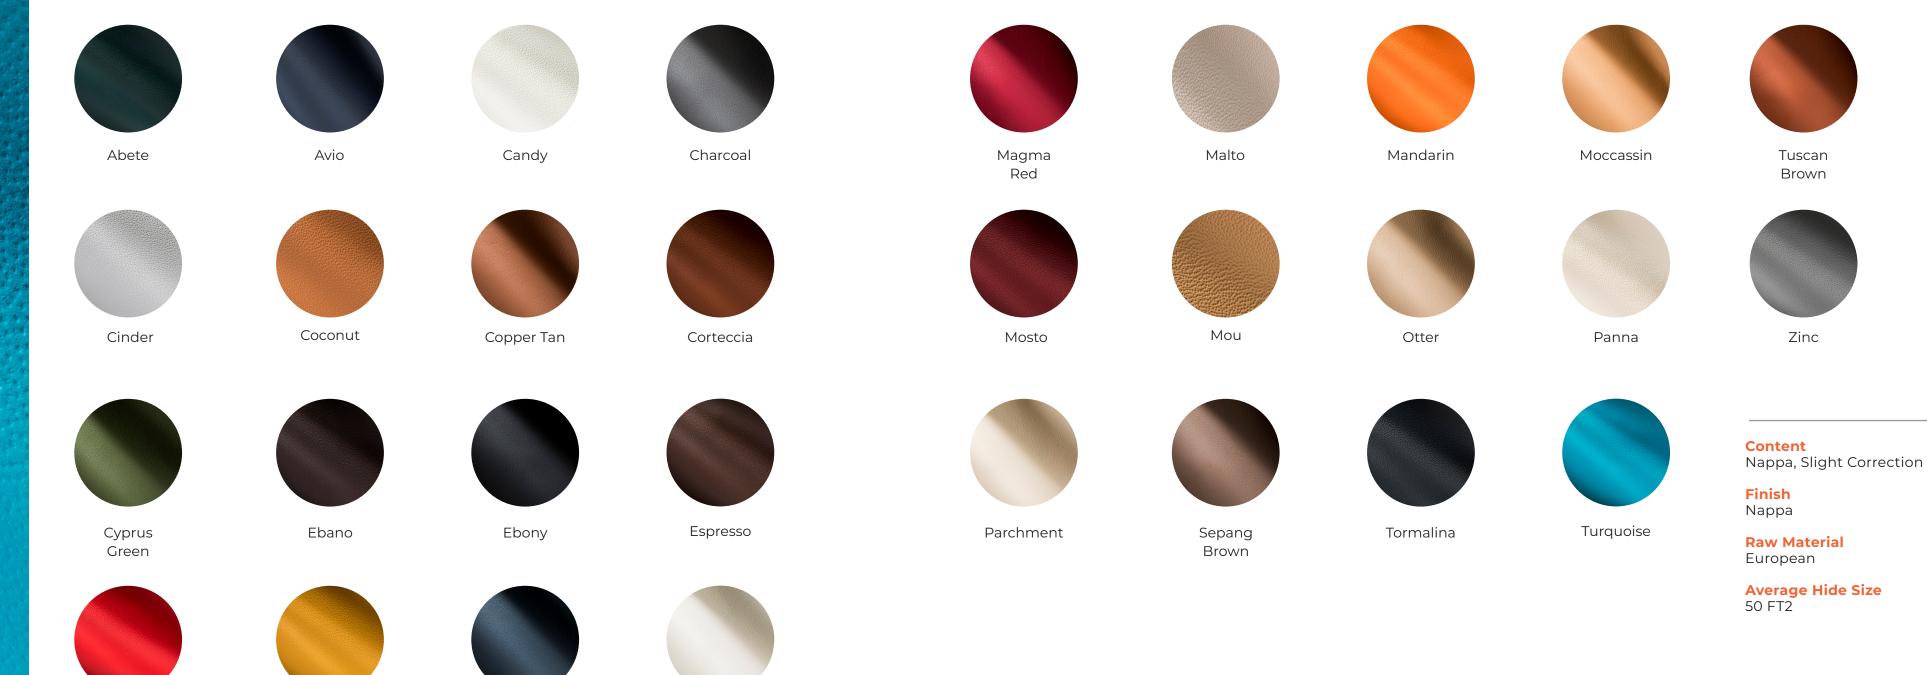

Our Carrera automotive leather is a bovine nappa leather characterized by high technical performance.

cyprus green

mandarin

Slightly corrected with a natural grain, Carrera responds extremely well to all the designer's needs, while being soft and silky to the touch.

Ideal for high-end products, the Carrera collection combines creativity and technology

charcoal

Linen

Lago

turquoise

Ferrari Red

Kayak

NOTE: Due to color variations on different monitors and color printers, before making exact color and texture matches, we recommend that you request an actual sample to ensure proper color representation as many monitors and printers cannot print colors accurately. CTL Leather is not responsible for color selections made from this lookbook.