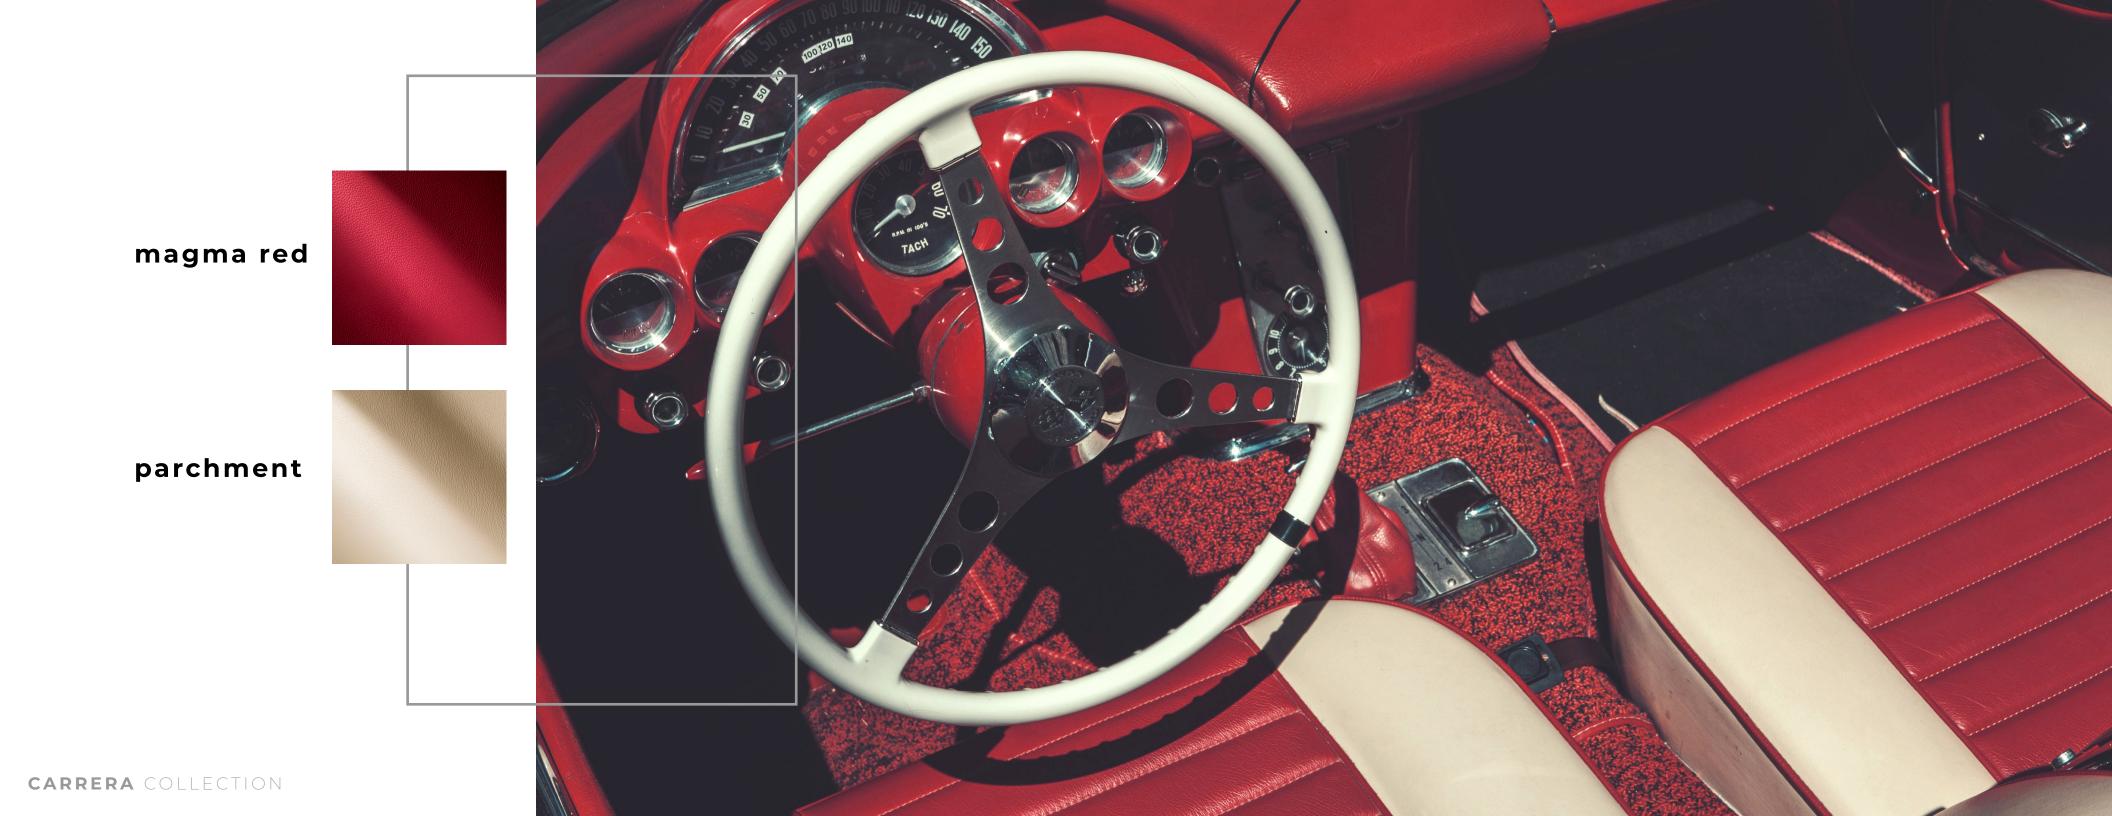

Our Carrera automotive leather is a bovine nappa leather characterized by high technical performance.

cyprus green

mandarin

Slightly corrected with a natural grain, Carrera responds extremely well to all the designer's needs, while being soft and silky to the touch.