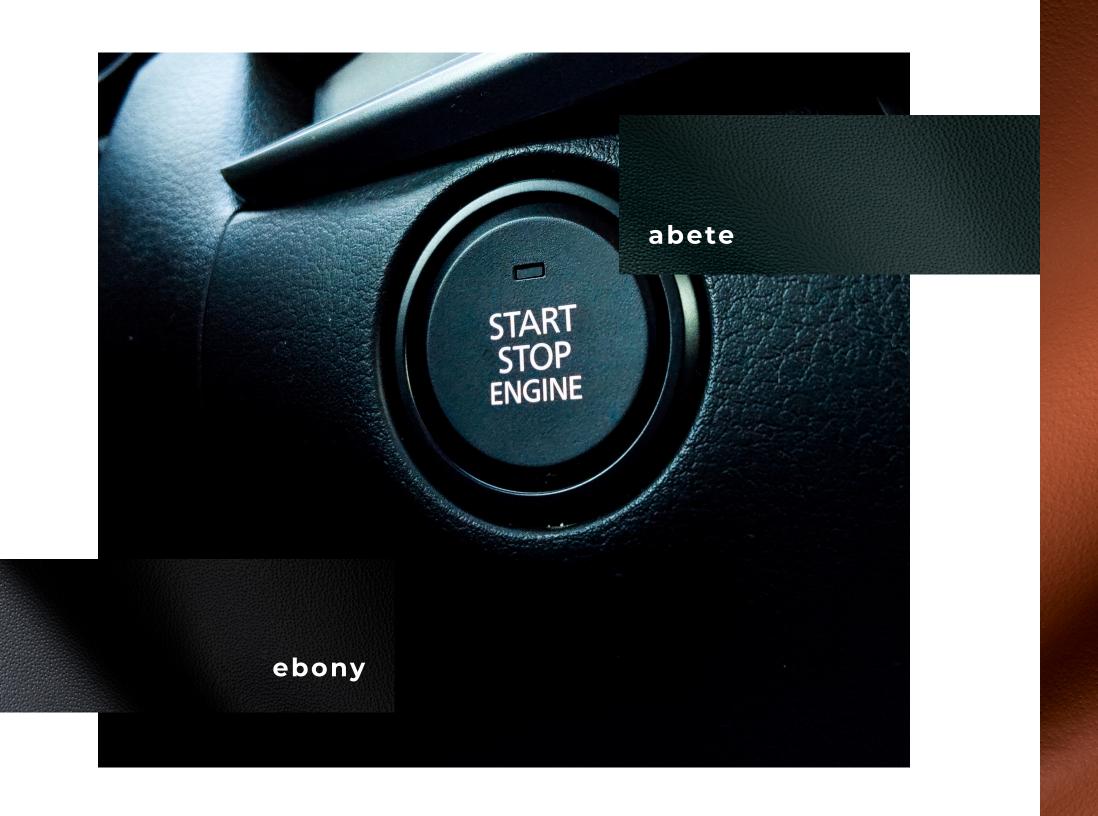

Ideal for high-end products, the Carrera collection combines creativity and technology

charcoal

Linen

Lago

turquoise

Ferrari Red

Kayak

NOTE: Due to color variations on different monitors and color printers, before making exact color and texture matches, we recommend that you request an actual sample to ensure proper color representation as many monitors and printers cannot print colors accurately. CTL Leather is not responsible for color selections made from this lookbook.