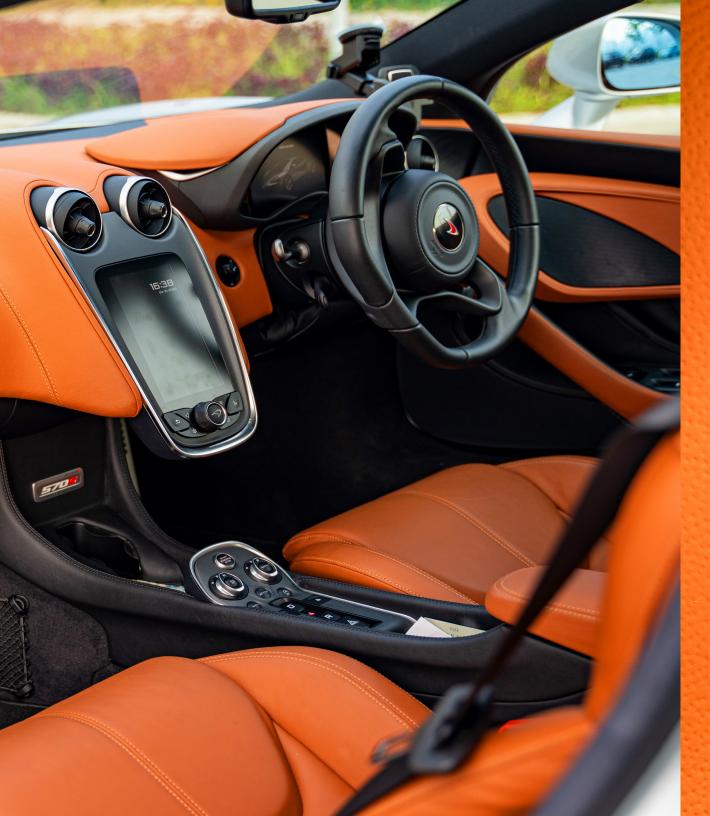

Our Carrera automotive leather is a bovine nappa leather characterized by high technical performance.

cyprus green

mandarin

Slightly corrected with a natural grain, Carrera responds extremely well to all the designer's needs, while being soft and silky to the touch.