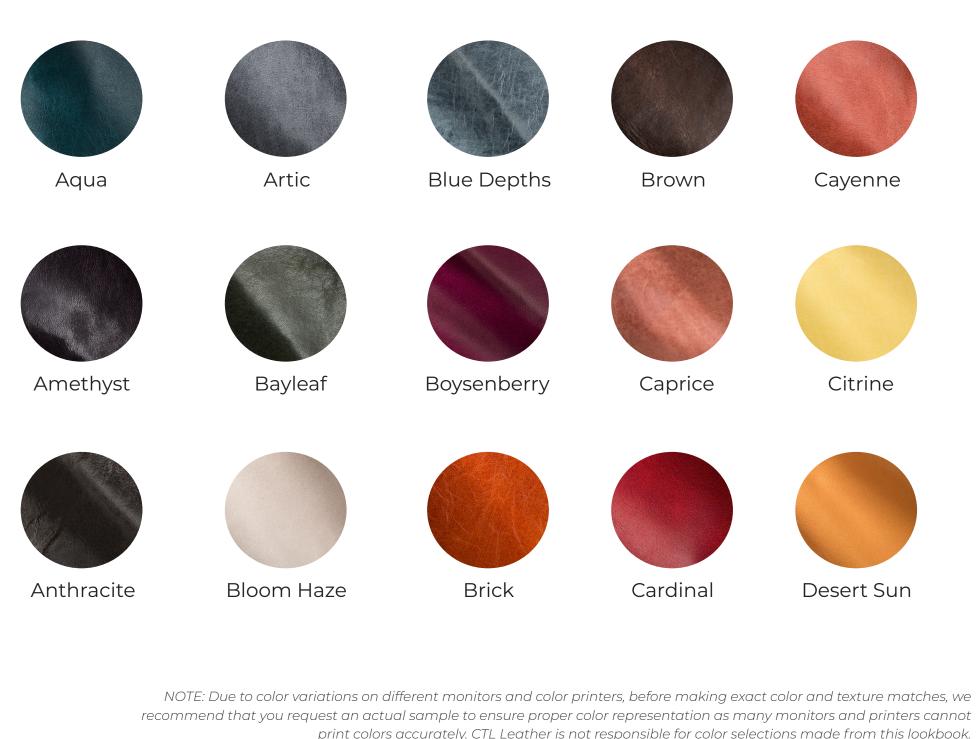

praline

Dallas is the leather of choice when elegance and luxury are desired for upholstery applications. Now available in the hottest colours of the year!

boysenberry

FINE GRAIN
SMOOTH FELL
UNIQUE LOOK

cardinal

lavender

aqua desert sun lavender

Content Full Grain, Aniline

Finish Solid, Wax Pull Up

Raw Material European

Avg Hide Size 50 FT2

Clean Soft Cleaner

Protect Protection Cream

## HIGH QUALITY LOOK & FEEL

print colors accurately. CTL Leather is not responsible for color selections made from this lookbook.