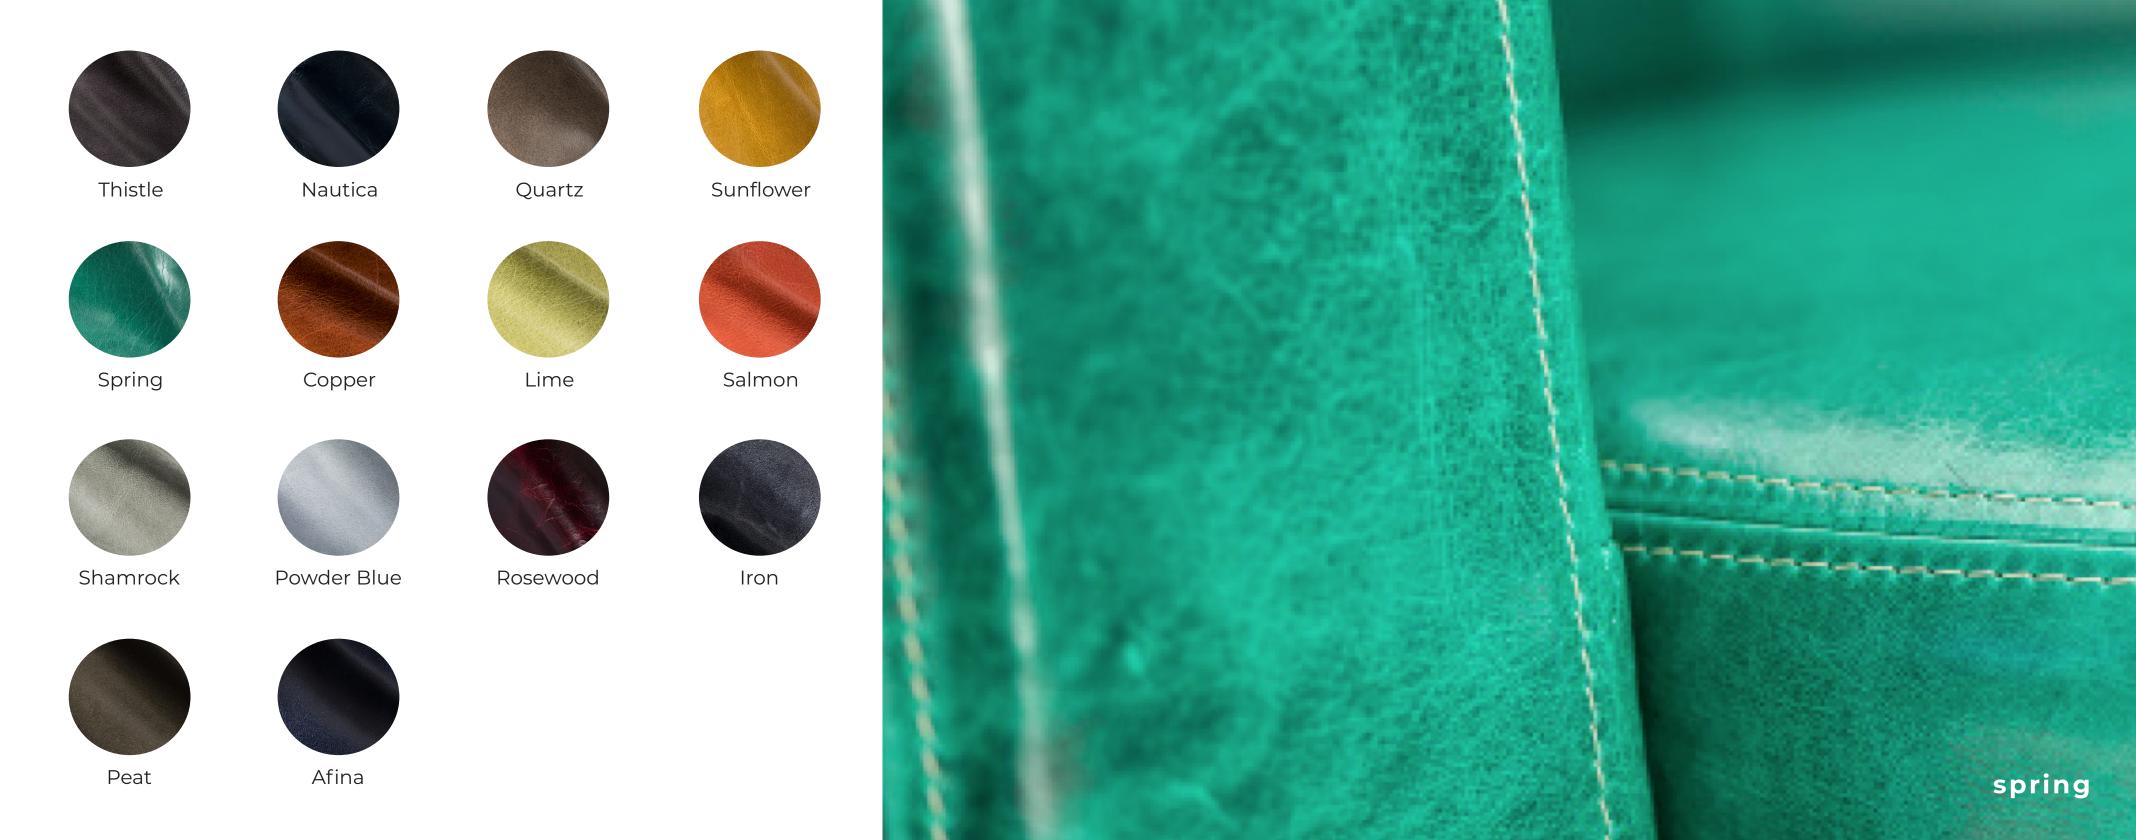

## DALLAS SOFT

PREMIUM LEATHER

evergreen

greystone

This particular wax pull-up has a distinctive look when pulled, producing a brilliant bursts and change of colour. Vibrant sheen, delicate surface.

quartz

praline

Dallas is the leather of choice when elegance and luxury are desired for upholstery applications. Now available in the hottest colours of the year!

boysenberry

FINE GRAIN
SMOOTH FELL
UNIQUE LOOK

cardinal

lavender

aqua desert sun lavender

Content Full Grain, Aniline

Finish Solid, Wax Pull Up

Raw Material European

Avg Hide Size 50 FT2

Clean Soft Cleaner

Protect Protection Cream