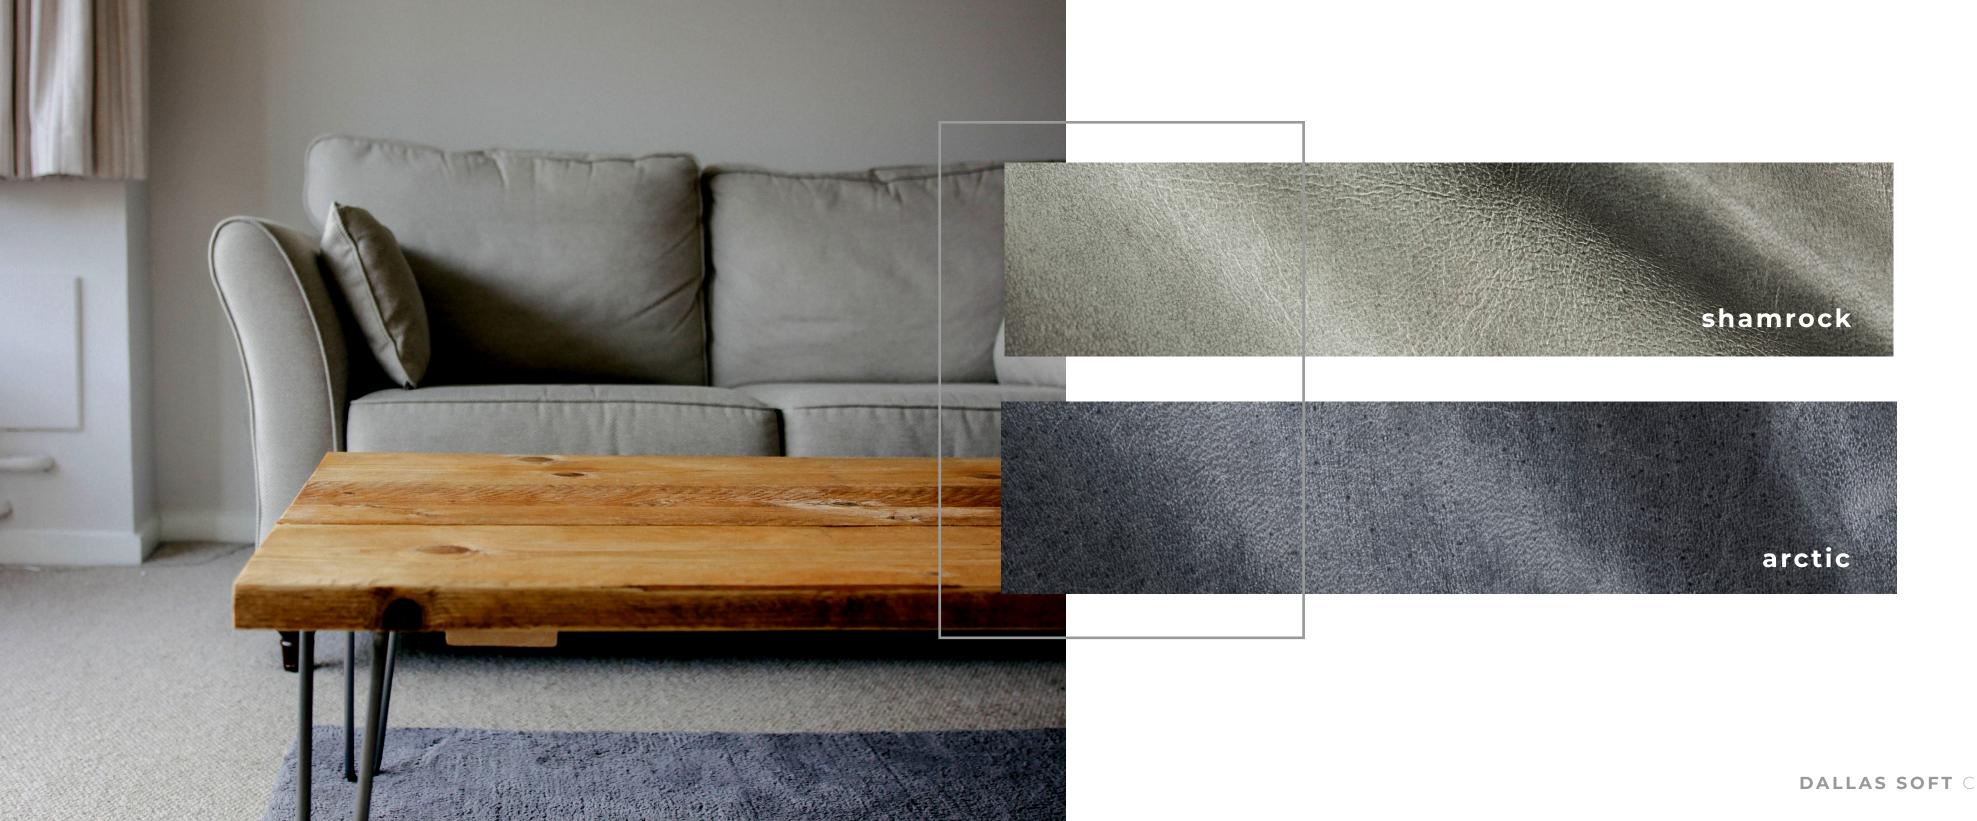

## DALLAS SOFT

PREMIUM LEATHER

evergreen

greystone

This particular wax pull-up has a distinctive look when pulled, producing a brilliant bursts and change of colour. Vibrant sheen, delicate surface.

quartz

praline

Dallas is the leather of choice when elegance and luxury are desired for upholstery applications. Now available in the hottest colours of the year!

boysenberry

FINE GRAIN
SMOOTH FELL
UNIQUE LOOK

cardinal