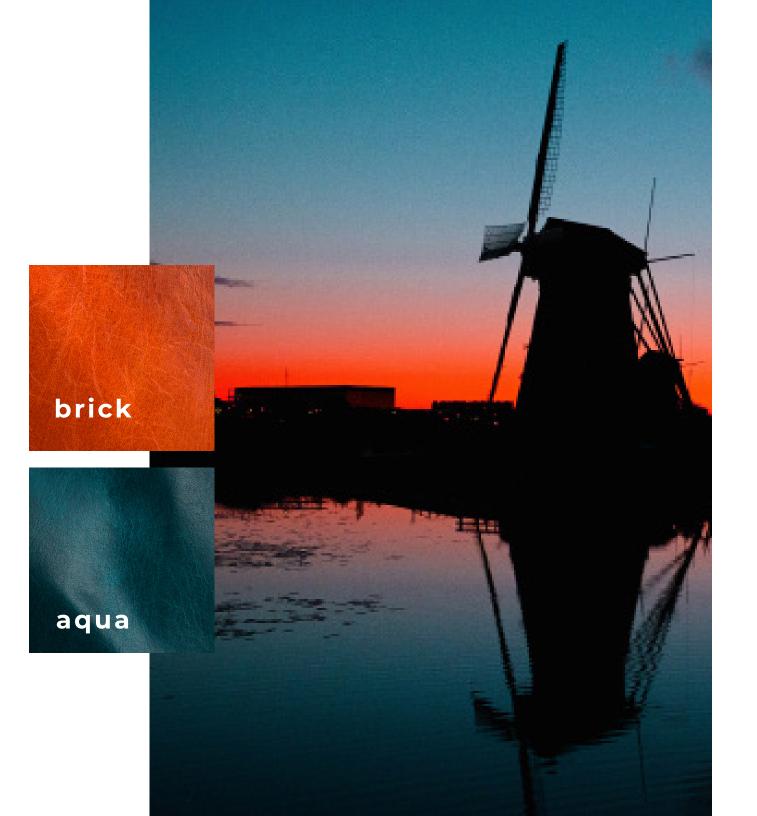

lavender

aqua desert sun lavender

Content Full Grain, Aniline

Finish Solid, Wax Pull Up

Raw Material European

Avg Hide Size 50 FT2

Clean Soft Cleaner

Protect Protection Cream