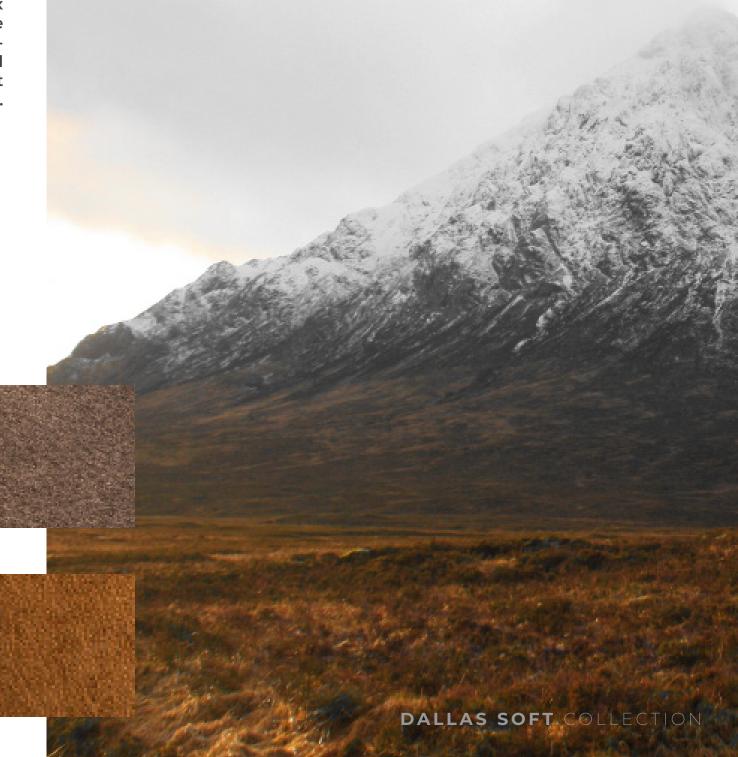

## DALLAS SOFT

PREMIUM LEATHER



## DALLAS SOFT

PREMIUM LEATHER



evergreen

greystone



This particular wax pull-up has a distinctive look when pulled, producing a brilliant bursts and change of colour. Vibrant sheen, delicate surface.

quartz

praline







Dallas is the leather of choice when elegance and luxury are desired for upholstery applications. Now available in the hottest colours of the year!







boysenberry

FINE GRAIN
SMOOTH FELL
UNIQUE LOOK

cardinal

lavender

aqua desert sun lavender









Content Full Grain, Aniline

Finish Solid, Wax Pull Up

Raw Material European

Avg Hide Size 50 FT2

Clean Soft Cleaner

Protect Protection Cream















## HIGH QUALITY LOOK & FEEL





print colors accurately. CTL Leather is not responsible for color selections made from this lookbook.