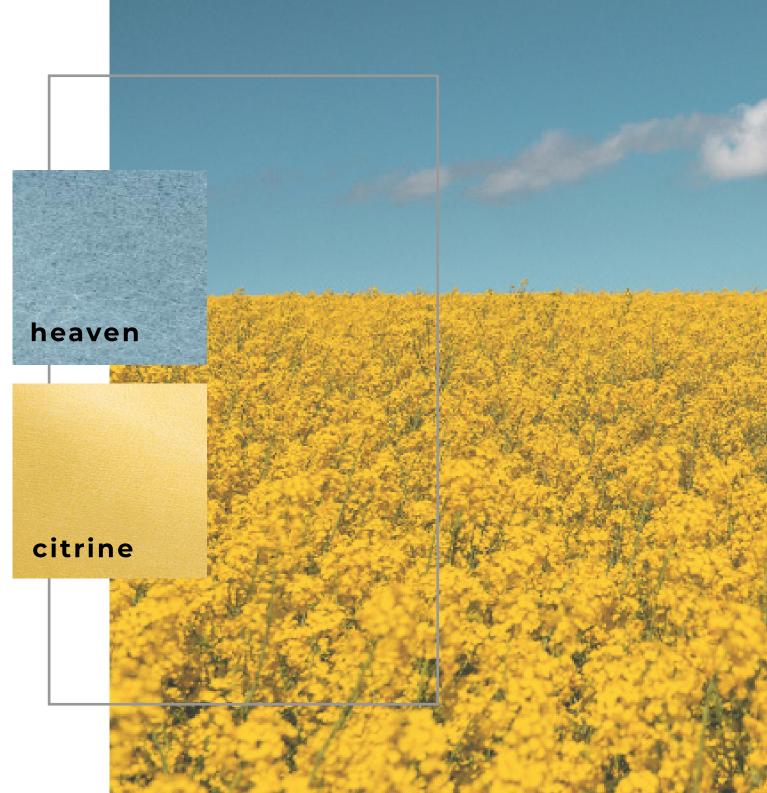

praline

Dallas is the leather of choice when elegance and luxury are desired for upholstery applications. Now available in the hottest colours of the year!

boysenberry

FINE GRAIN
SMOOTH FELL
UNIQUE LOOK

cardinal