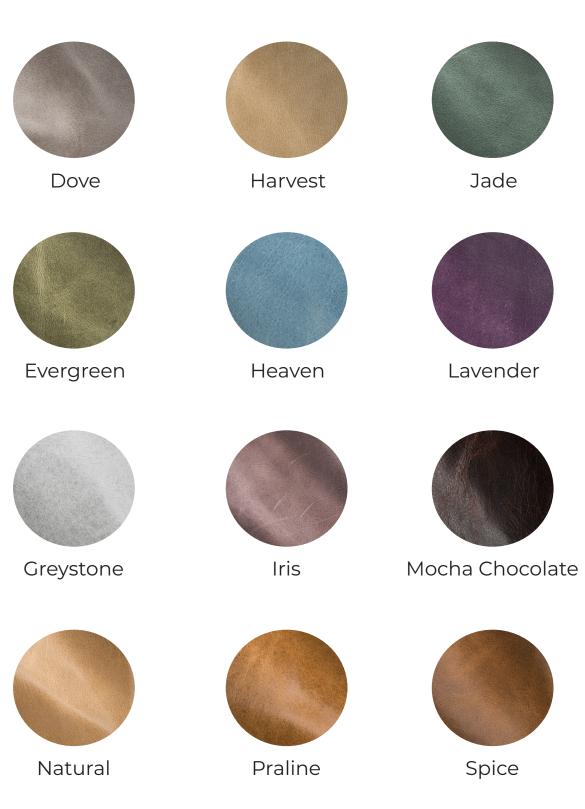

## DALLAS SOFT

PREMIUM LEATHER

evergreen

greystone

This particular wax pull-up has a distinctive look when pulled, producing a brilliant bursts and change of colour. Vibrant sheen, delicate surface.

quartz

praline

Dallas is the leather of choice when elegance and luxury are desired for upholstery applications. Now available in the hottest colours of the year!

boysenberry

FINE GRAIN
SMOOTH FELL
UNIQUE LOOK

cardinal

lavender

aqua desert sun lavender

Content Full Grain, Aniline

Finish Solid, Wax Pull Up

Raw Material European

Avg Hide Size 50 FT2

Clean Soft Cleaner

Protect Protection Cream