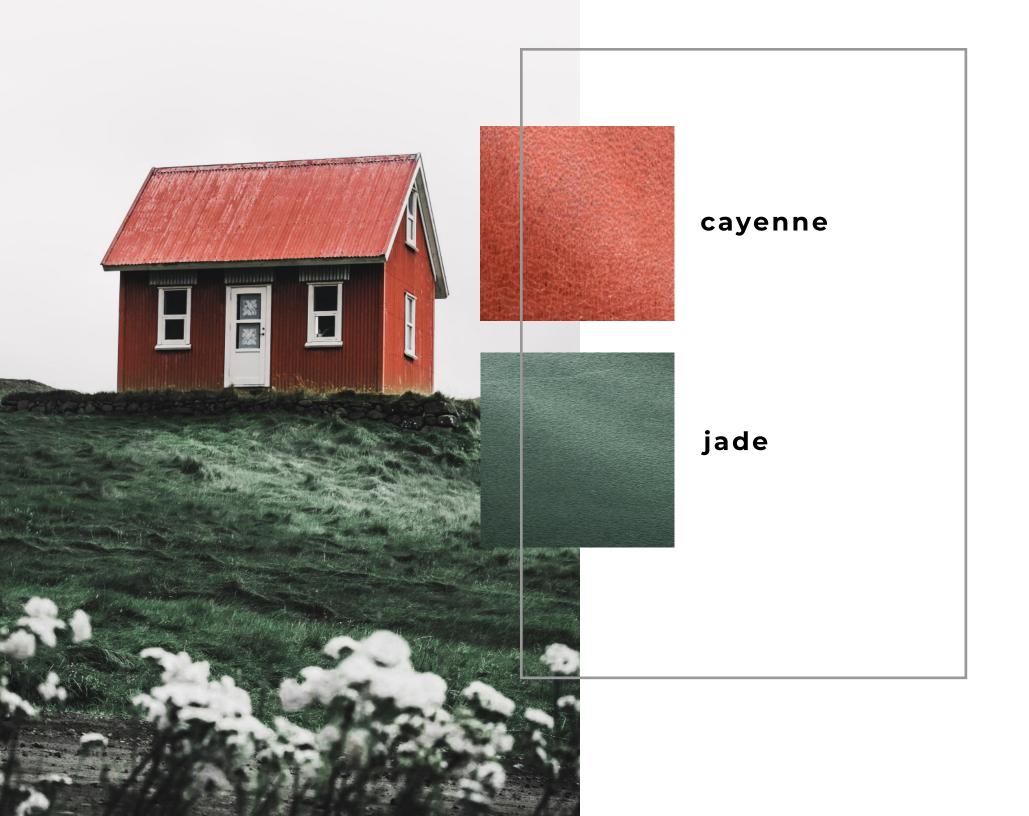

praline

Dallas is the leather of choice when elegance and luxury are desired for upholstery applications. Now available in the hottest colours of the year!

boysenberry

FINE GRAIN
SMOOTH FELL
UNIQUE LOOK

cardinal

lavender

aqua desert sun lavender

Content Full Grain, Aniline

Finish Solid, Wax Pull Up

Raw Material European

Avg Hide Size 50 FT2

Clean Soft Cleaner

Protect Protection Cream