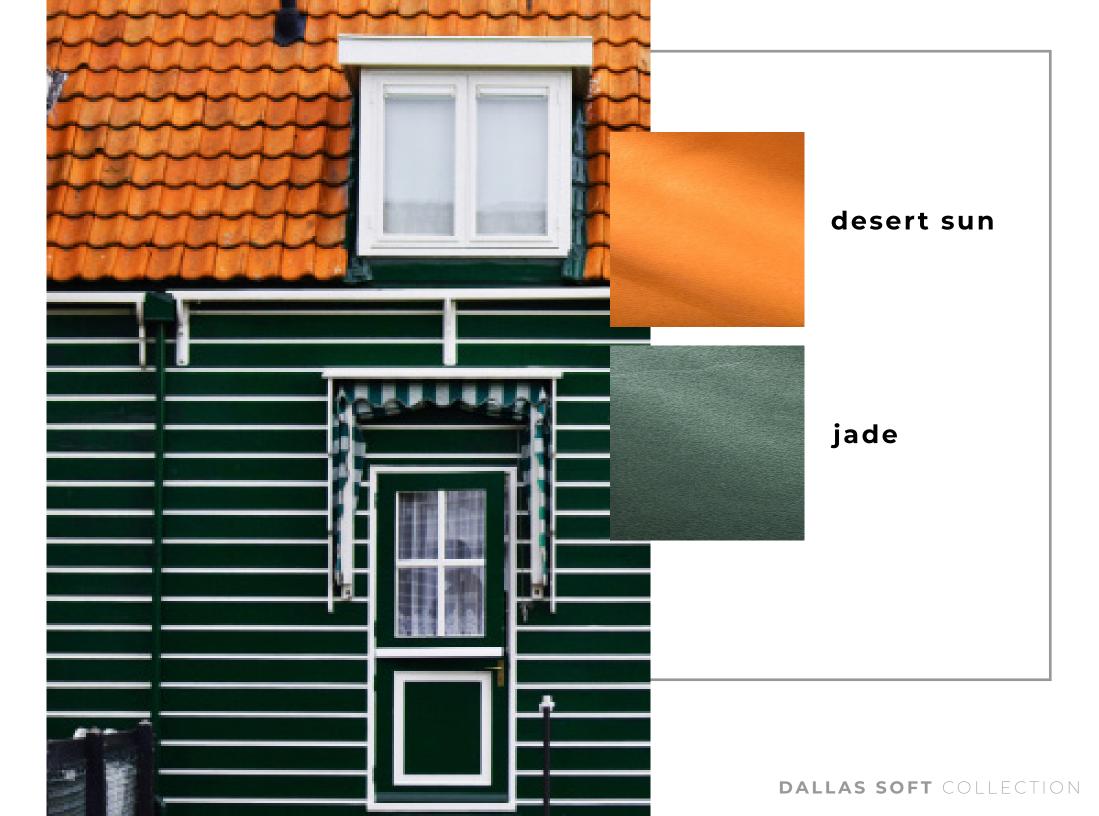

lavender

aqua desert sun lavender

Content Full Grain, Aniline

Finish Solid, Wax Pull Up

Raw Material European

Avg Hide Size 50 FT2

Clean Soft Cleaner

Protect Protection Cream