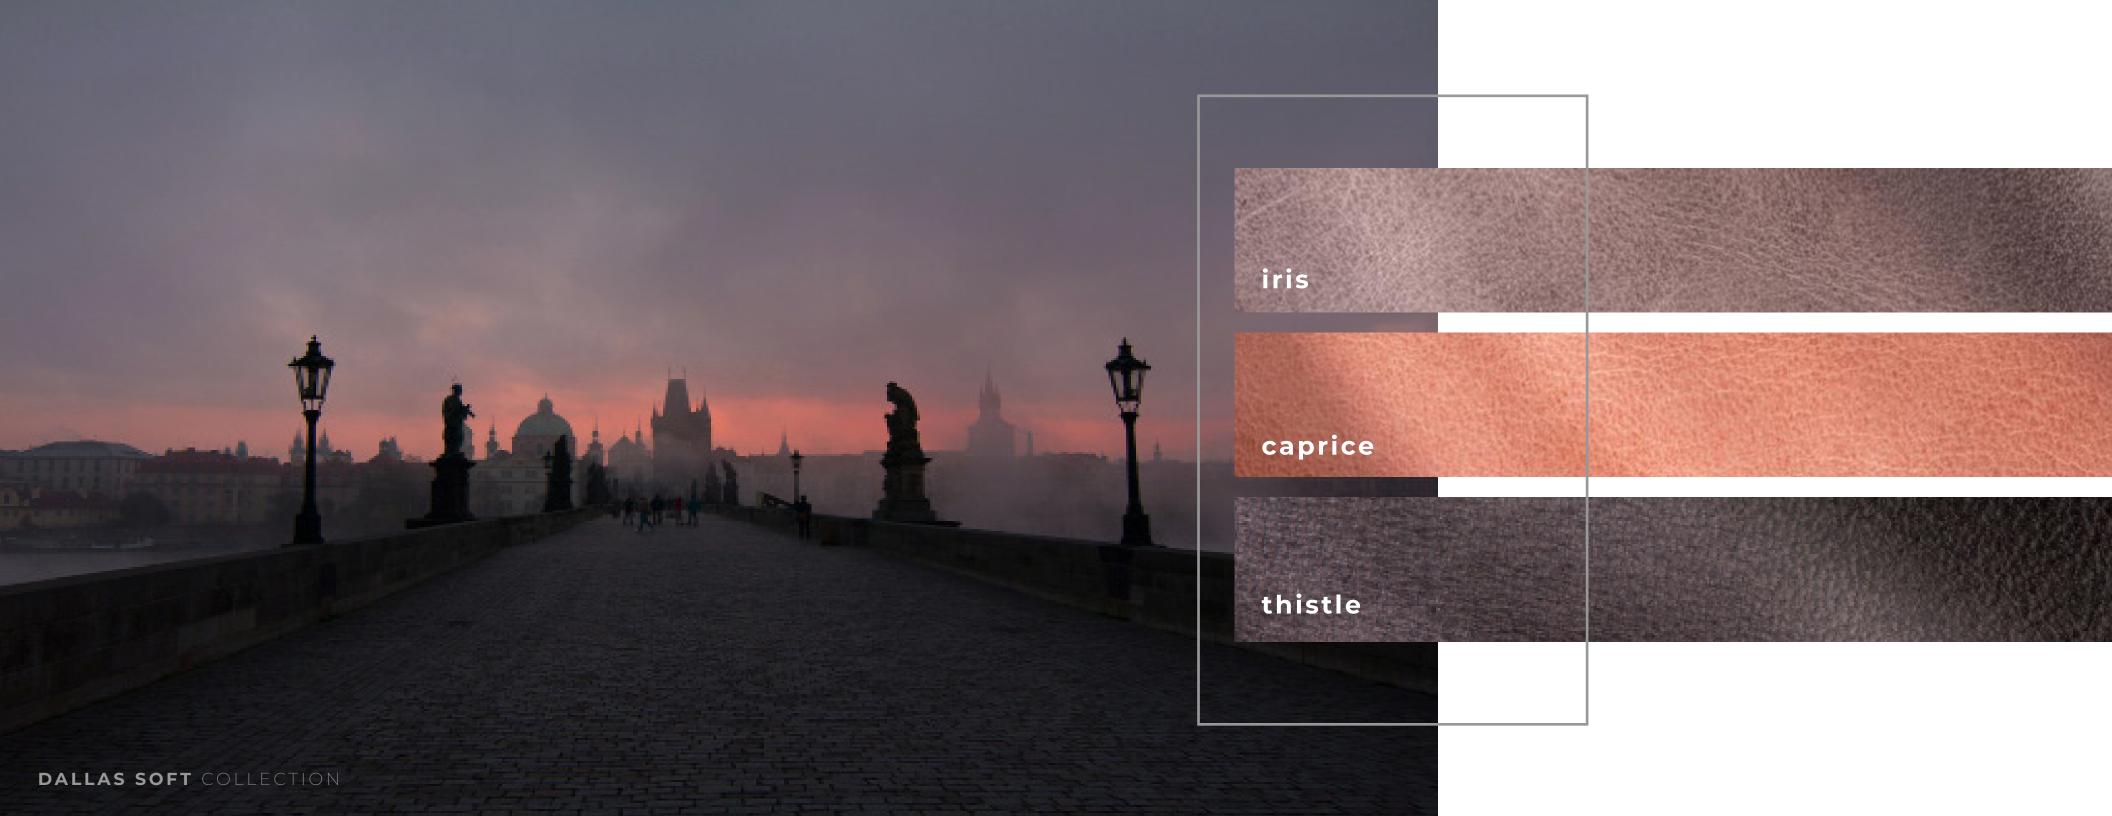

lavender

aqua desert sun lavender

Content Full Grain, Aniline

Finish Solid, Wax Pull Up

Raw Material European

Avg Hide Size 50 FT2

Clean Soft Cleaner

Protect Protection Cream