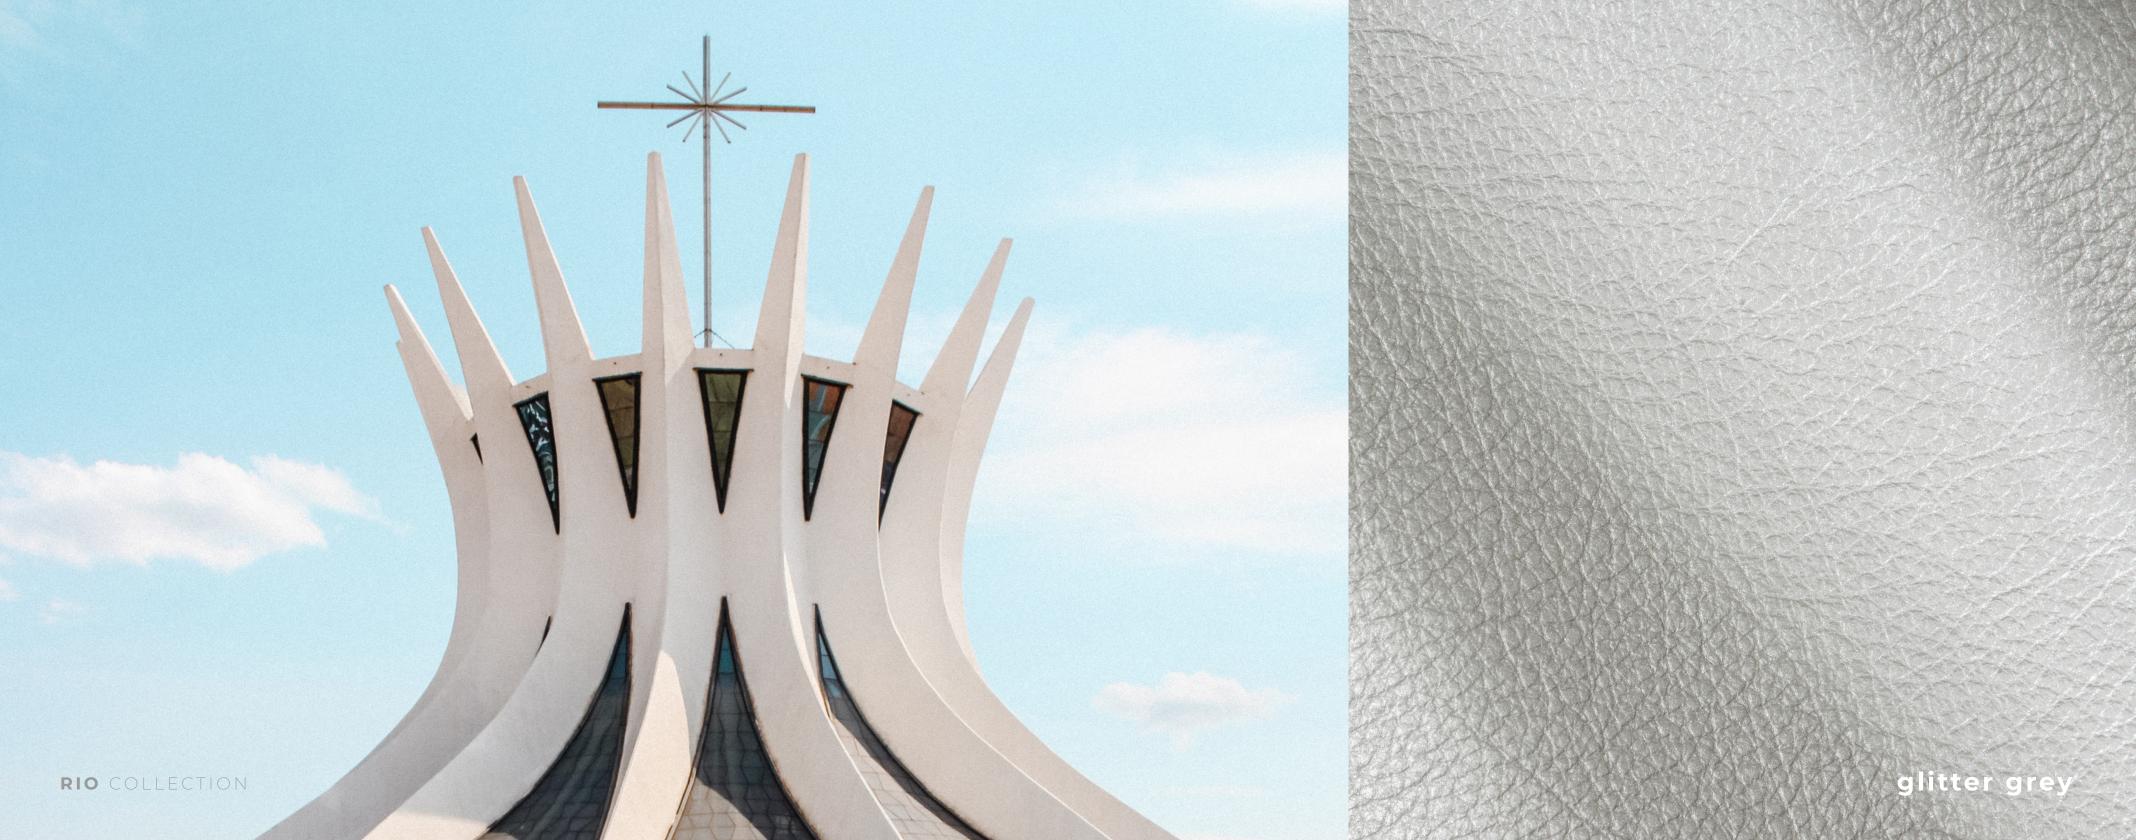

Inspired by the colors of Brazil, Rio is a soft and silky pearlized leather expressed in a palette of sensual, vibrant colors

autumn sunset

Designed to bring richness and flair to interiors and leather accessories.

golden mist

Volcano

Demitasse

Glitter Grey

Winter Moss

Ruby Wine

Desert Palm

Golden Mist