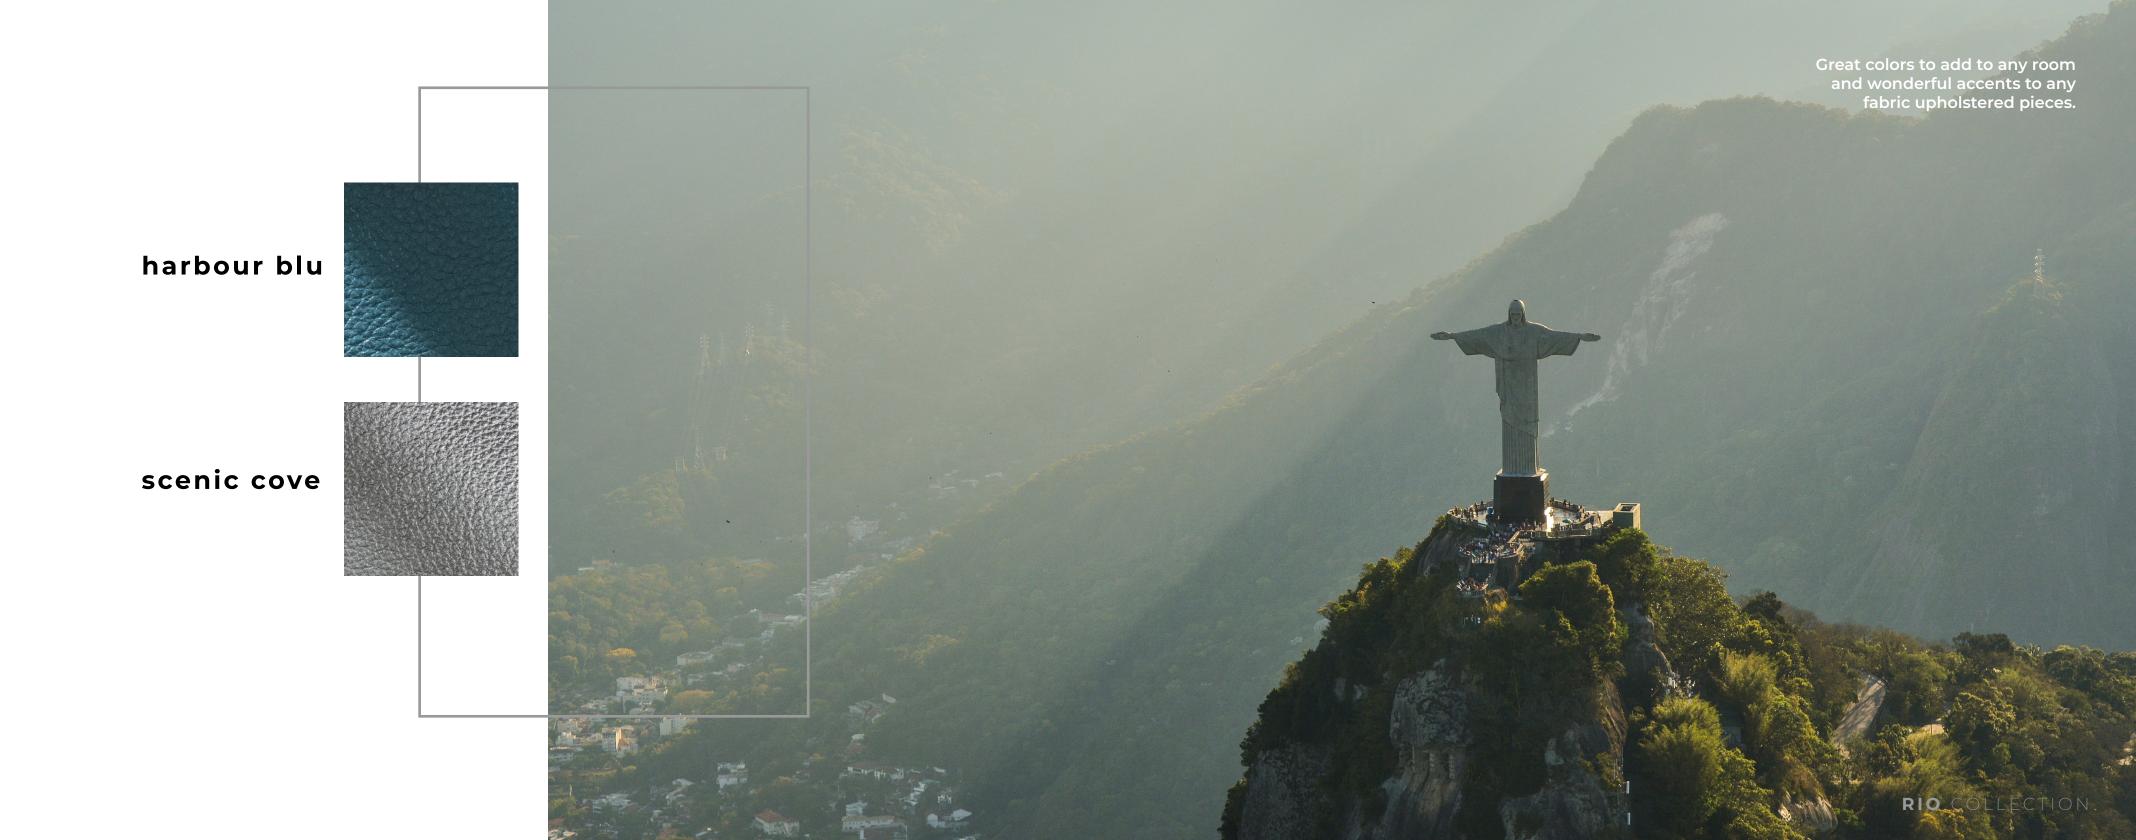

Inspired by the colors of Brazil, Rio is a soft and silky pearlized leather expressed in a palette of sensual, vibrant colors

autumn sunset

Designed to bring richness and flair to interiors and leather accessories.

Scenic Cove

**Type** Semi-Aniline

**Texture** 

Natural Grain Smooth, Semi Shine, Solid Pearlized