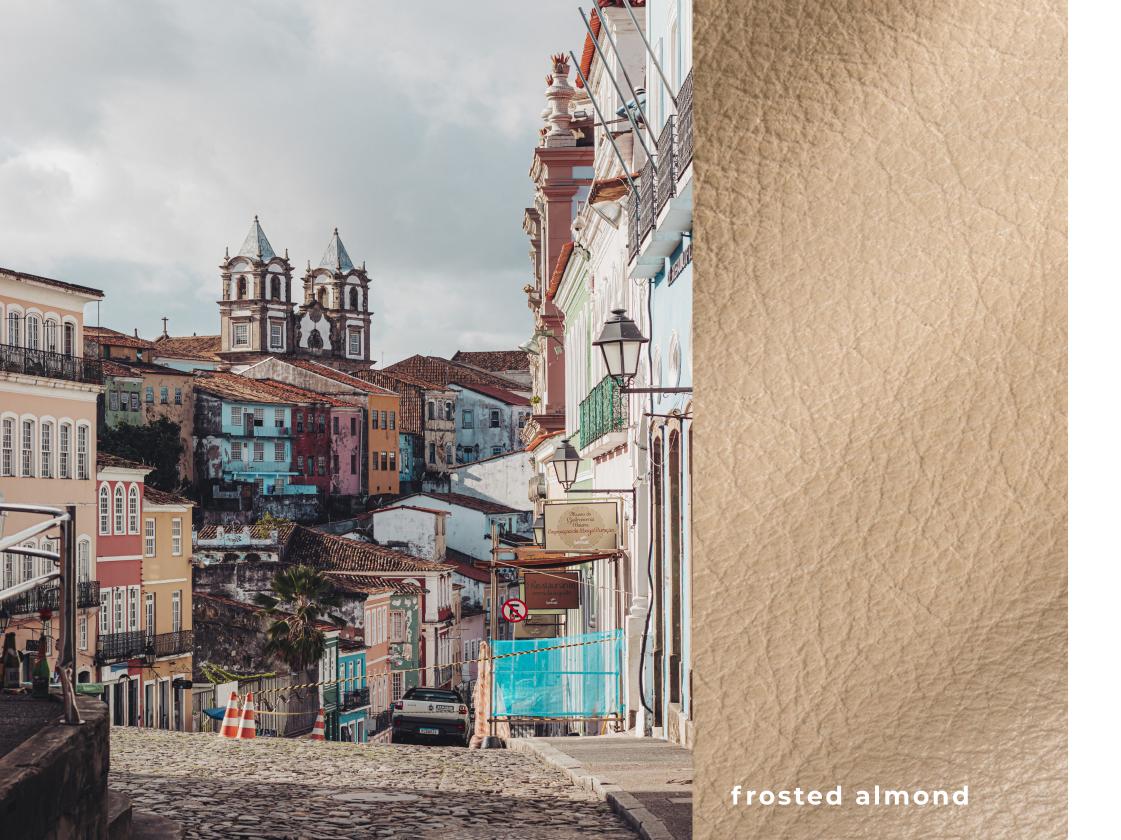

Inspired by the colors of Brazil, Rio is a soft and silky pearlized leather expressed in a palette of sensual, vibrant colors

autumn sunset

Designed to bring richness and flair to interiors and leather accessories.

golden mist

Volcano

Demitasse

Glitter Grey

Winter Moss

Ruby Wine

Desert Palm

Golden Mist