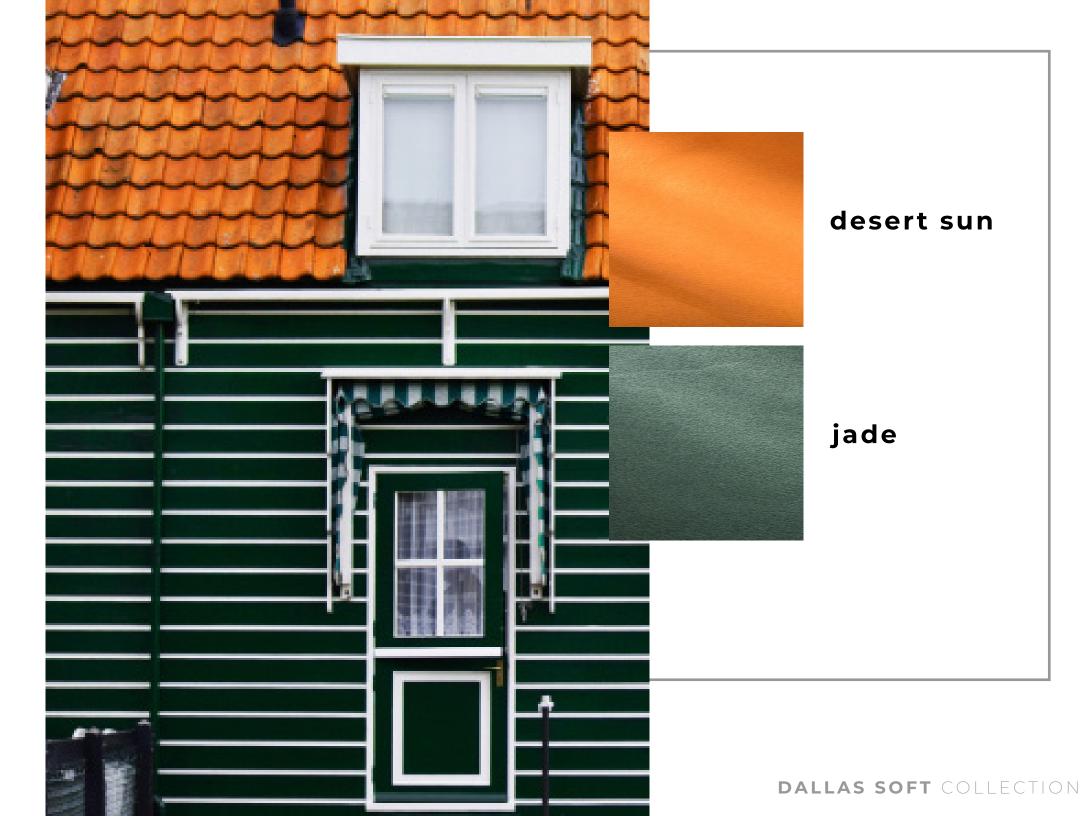

# DALLAS SOFT

rt

PREMIUM LEATHER



# DALLAS SOFT

PREMIUM LEATHER

## DARING TEXTURES







This particular wax pull-up has a distinctive look when pulled, producing a brilliant bursts and change of colour. Vibrant sheen, delicate surface.





DALLAS SOFT. COLLECTION



Dallas is the leather of choice when elegance and luxury are desired for upholstery applications. Now available in the hottest colours of the year!









boysenberry

## FINE GRAIN SMOOTH FEEL UNIQUE LOOK







### VARITEY OF COLORS

Content

Finish

Clean

Protect

#### bloom haze

Raw Material

Avg Hide Size

Full Grain, Aniline

Solid, Wax Pull Up

European

50 FT2

Soft Cleaner

Protection Cream

**11** 



















## HIGH QUALITY LOOK & FEEL





NOTE: Due to color variations on different monitors and color printers, before making exact color and texture matches, we recommend that you request an actual sample to ensure proper color representation as many monitors and printers cannot print colors accurately. CTL Leather is not responsible for color selections made from this lookbook.





Greystone



Natural



Harvest



Heaven



Iris



Lavender

Jade

Mocha Chocolate



Praline



Spice