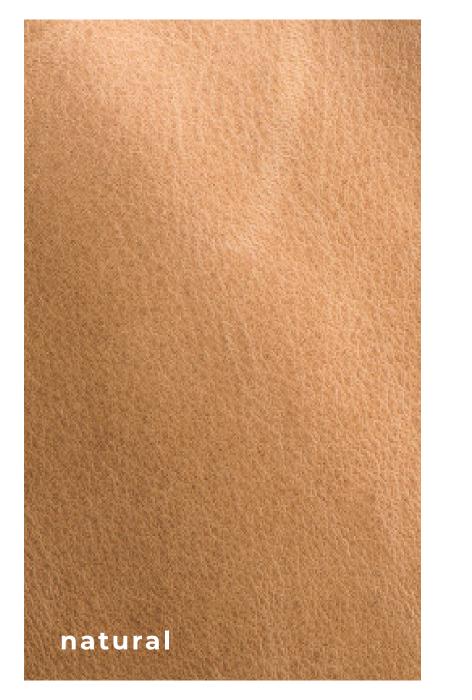

# DALLAS SOFT

rt

PREMIUM LEATHER



# DALLAS SOFT

PREMIUM LEATHER

## DARING TEXTURES







This particular wax pull-up has a distinctive look when pulled, producing a brilliant bursts and change of colour. Vibrant sheen, delicate surface.





DALLAS SOFT. COLLECTION



Dallas is the leather of choice when elegance and luxury are desired for upholstery applications. Now available in the hottest colours of the year!









boysenberry

## FINE GRAIN SMOOTH FEEL UNIQUE LOOK







### VARITEY OF COLORS

Content

Finish

Clean

Protect

#### bloom haze

Raw Material

Avg Hide Size

Full Grain, Aniline

Solid, Wax Pull Up

European

50 FT2

Soft Cleaner

Protection Cream

**11** 



















## HIGH QUALITY LOOK & FEEL





NOTE: Due to color variations on different monitors and color printers, before making exact color and texture matches, we recommend that you request an actual sample to ensure proper color representation as many monitors and printers cannot print colors accurately. CTL Leather is not responsible for color selections made from this lookbook.





Greystone



Natural



Harvest



Heaven



Iris



Lavender

Jade

Mocha Chocolate



Praline



Spice