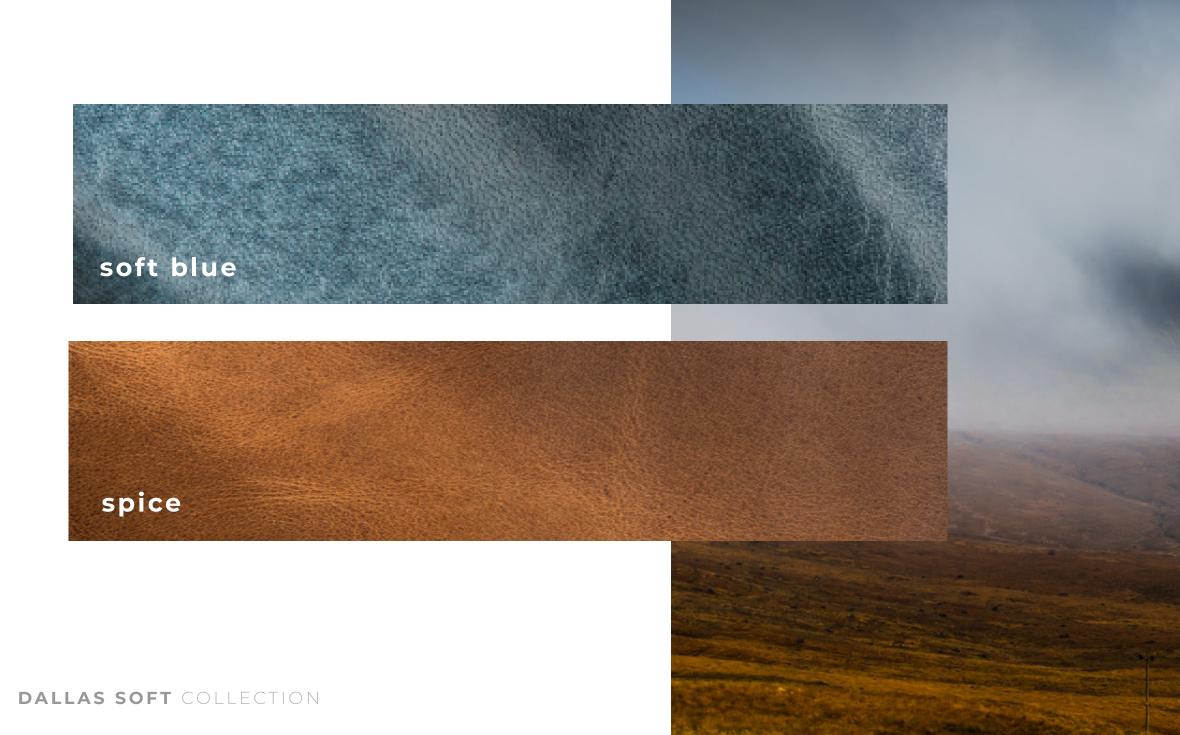

## DARING TEXTURES

This particular wax pull-up has a distinctive look when pulled, producing a brilliant bursts and change of colour. Vibrant sheen, delicate surface.

DALLAS SOFT. COLLECTION

Dallas is the leather of choice when elegance and luxury are desired for upholstery applications. Now available in the hottest colours of the year!

Praline

Spice