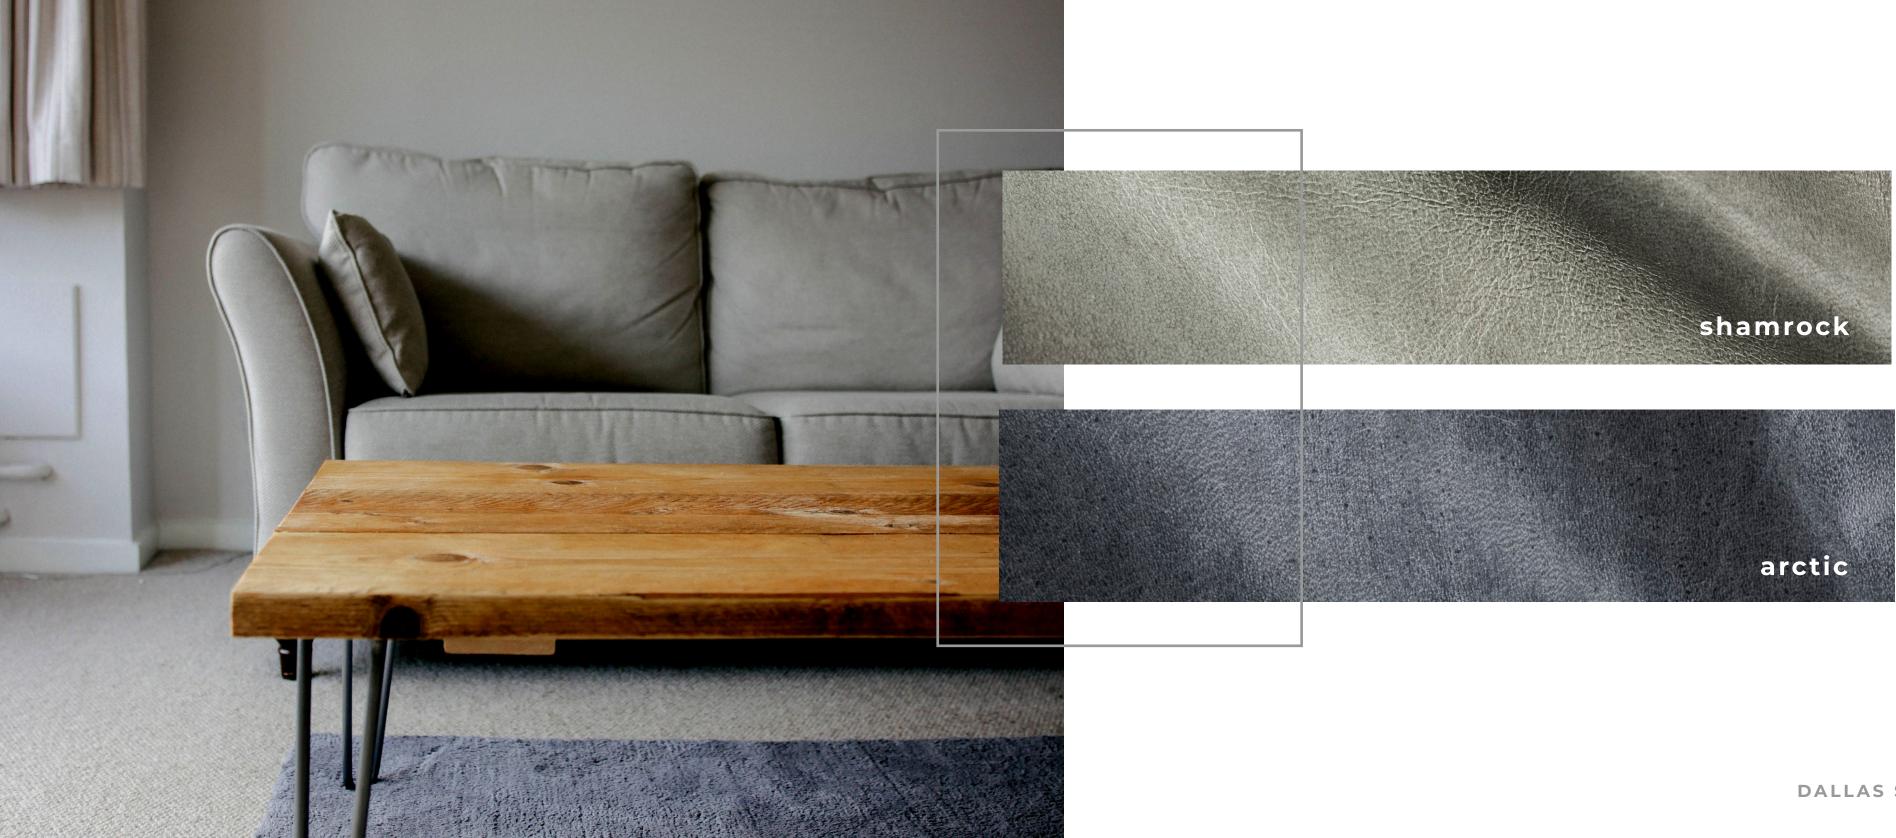

# DALLAS SOFT

rt

PREMIUM LEATHER



# DALLAS SOFT

PREMIUM LEATHER

## DARING TEXTURES







This particular wax pull-up has a distinctive look when pulled, producing a brilliant bursts and change of colour. Vibrant sheen, delicate surface.





DALLAS SOFT. COLLECTION



Dallas is the leather of choice when elegance and luxury are desired for upholstery applications. Now available in the hottest colours of the year!









boysenberry

## FINE GRAIN SMOOTH FEEL UNIQUE LOOK







### VARITEY OF COLORS

Content

Finish

Clean

Protect

#### bloom haze

Raw Material

Avg Hide Size

Full Grain, Aniline

Solid, Wax Pull Up

European

50 FT2

Soft Cleaner

Protection Cream

**11** 



















## HIGH QUALITY LOOK & FEEL





NOTE: Due to color variations on different monitors and color printers, before making exact color and texture matches, we recommend that you request an actual sample to ensure proper color representation as many monitors and printers cannot print colors accurately. CTL Leather is not responsible for color selections made from th