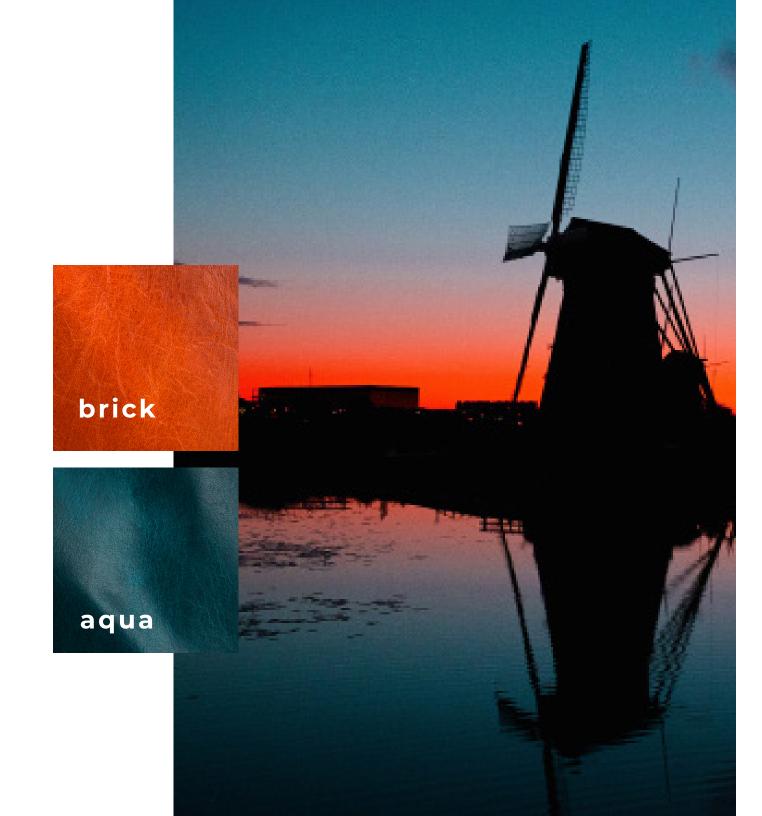

## DARING TEXTURES

This particular wax pull-up has a distinctive look when pulled, producing a brilliant bursts and change of colour. Vibrant sheen, delicate surface.

DALLAS SOFT. COLLECTION

Dallas is the leather of choice when elegance and luxury are desired for upholstery applications. Now available in the hottest colours of the year!