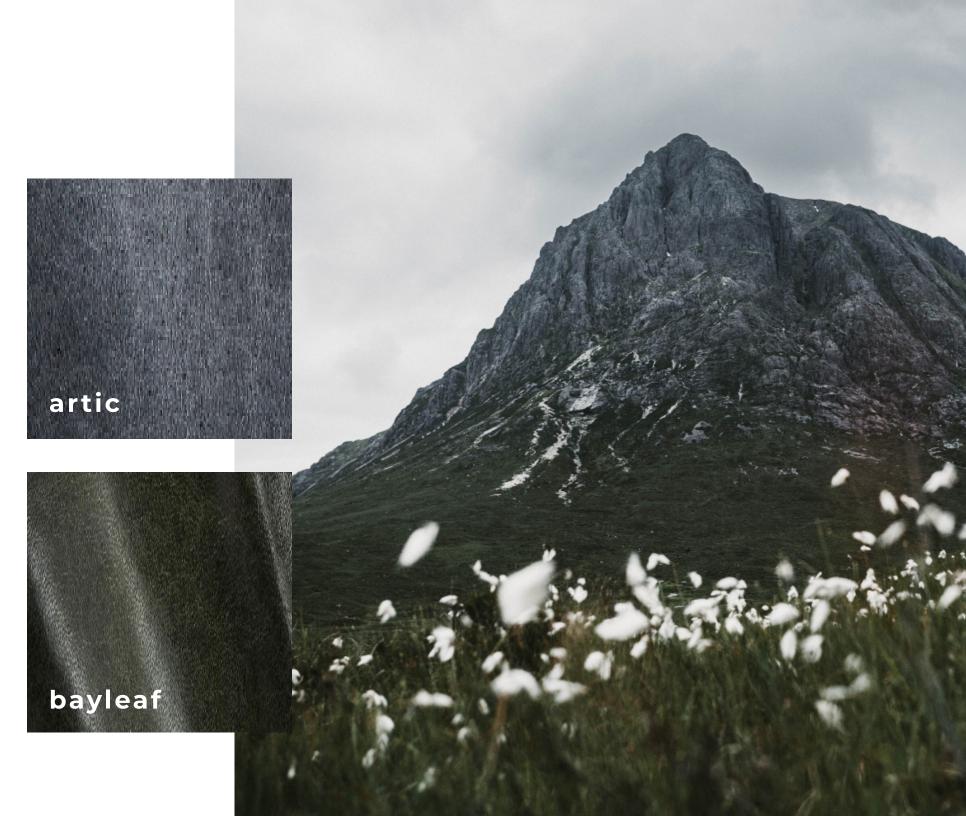

# DALLAS SOFT

rt

PREMIUM LEATHER



# DALLAS SOFT

PREMIUM LEATHER

## DARING TEXTURES







This particular wax pull-up has a distinctive look when pulled, producing a brilliant bursts and change of colour. Vibrant sheen, delicate surface.





DALLAS SOFT. COLLECTION



Dallas is the leather of choice when elegance and luxury are desired for upholstery applications. Now available in the hottest colours of the year!









boysenberry

## FINE GRAIN SMOOTH FEEL UNIQUE LOOK







### VARITEY OF COLORS

Content

Finish

Clean

Protect

#### bloom haze

Raw Material

Avg Hide Size

Full Grain, Aniline

Solid, Wax Pull Up

European

50 FT2

Soft Cleaner

Protection Cream

**11** 



















## HIGH QUALITY LOOK & FEEL





NOTE: Due to color variations on different monitors and color printers, before making exact color and texture matches, we recommend that you request an actual sample to ensure proper color representation as many monitors and printers cannot print colors accurately. CTL Leather is not responsible for color selections made from this lookbook.





Greystone



Natural



Harvest



Heaven



Iris



Lavender

Jade

Mocha Chocolate



Praline



Spice