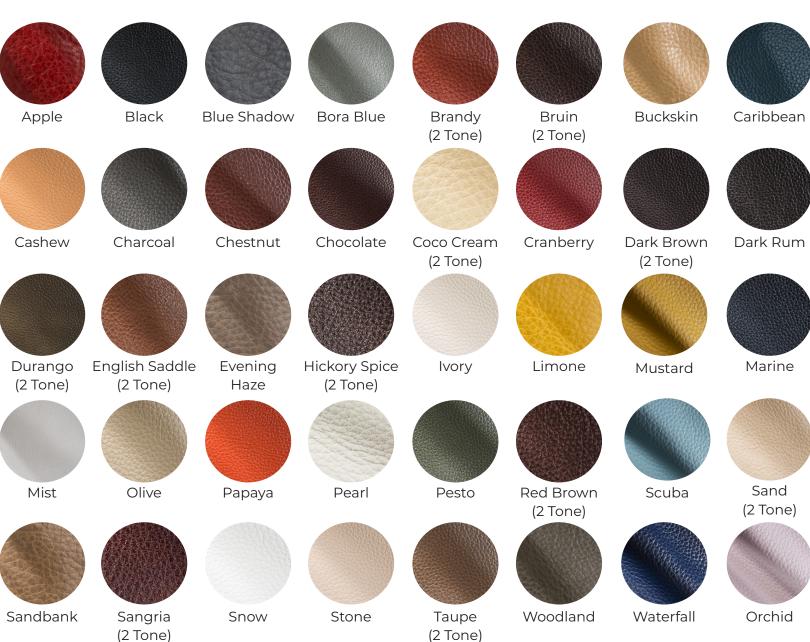

brandy (2 tone)

buckskin

Surf

Dahlia

Owl Sprite Jeans Gull NOTE: Due to color variations on different monitors and color printers, before making exact color and texture matches, we recommend that you request an actual sample to ensure proper color representation as many monitors and printers cannot

print colors accurately. CTL Leather is not responsible for color selections made from this lookbook.

Caribbean

Marine

Sand

(2 Tone)

Orchid

Content

**Finish** 