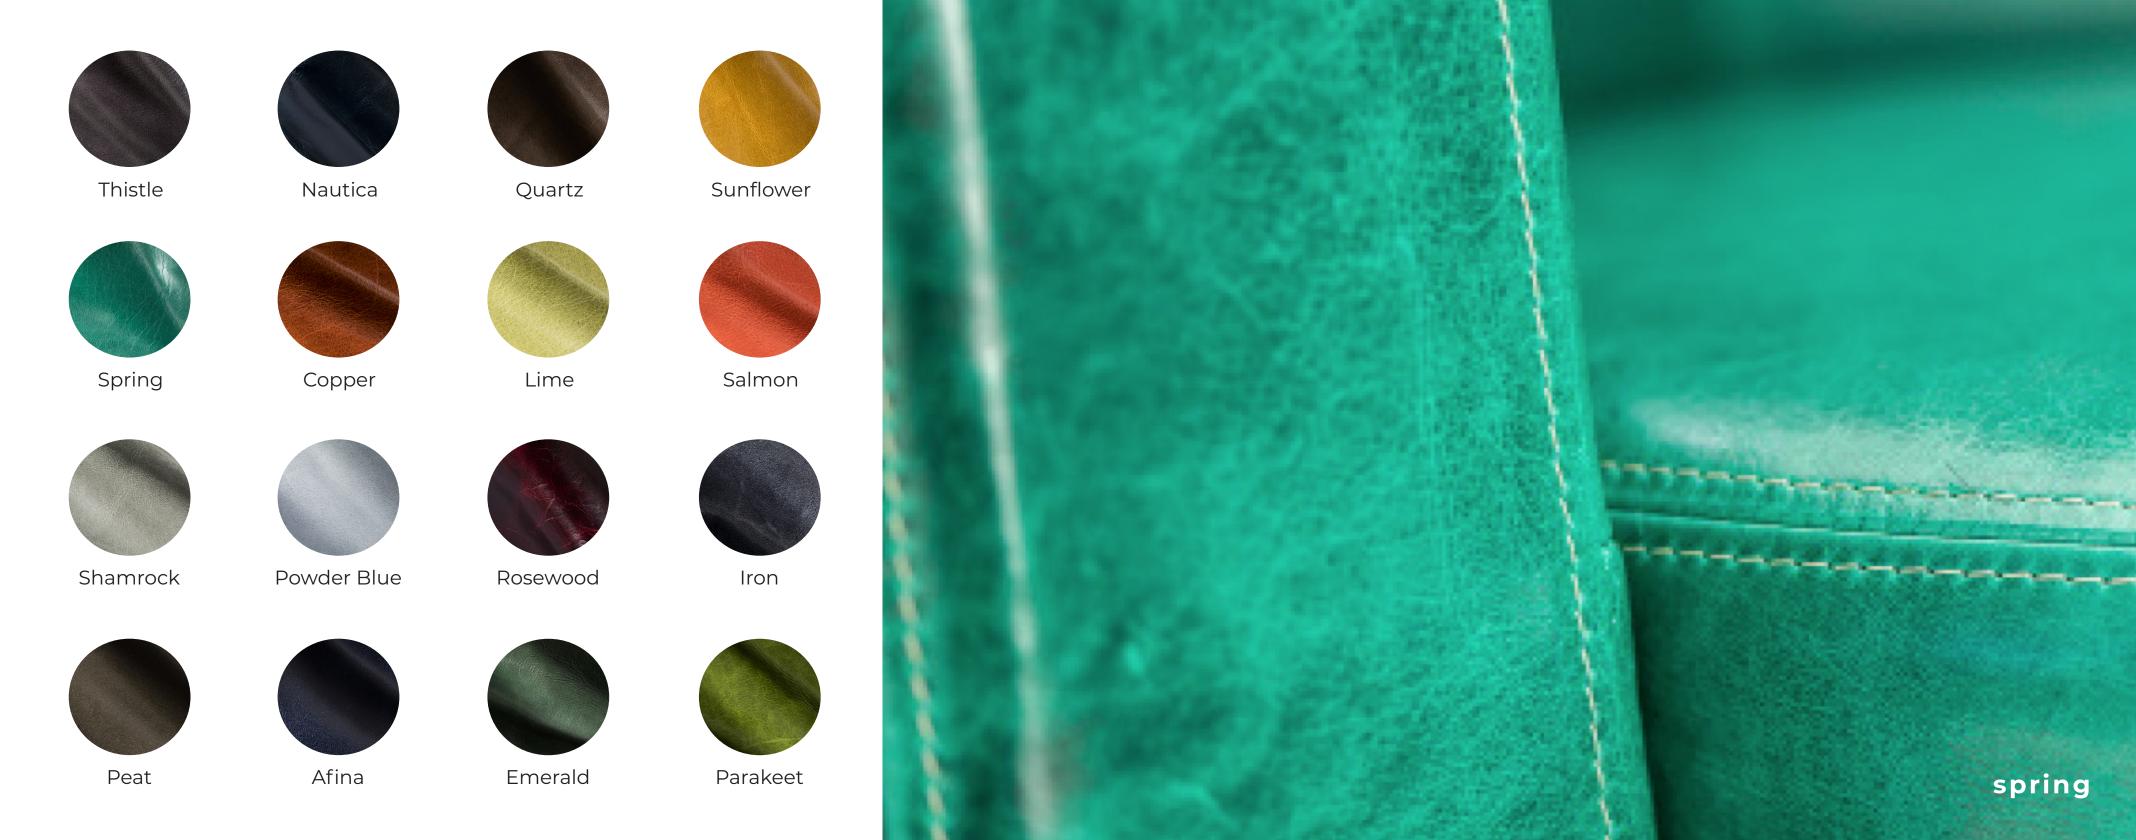

## DALLAS SOFT

PREMIUM LEATHER

evergreen

greystone

cayenne

This particular wax pull-up has a distinctive look when pulled, producing a brilliant bursts and change of colour. Vibrant sheen, delicate surface. quartz praline DALLAS SOFT COLLECTION