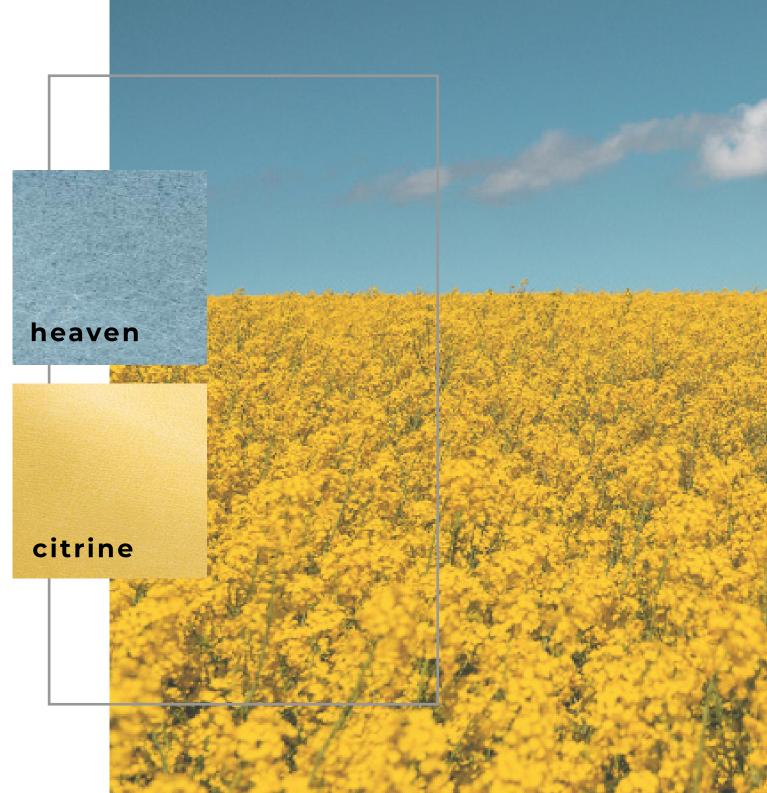

## DALLAS SOFT

PREMIUM LEATHER



## DALLAS SOFT

PREMIUM LEATHER



evergreen

greystone



cayenne

This particular wax pull-up has a distinctive look when pulled, producing a brilliant bursts and change of colour. Vibrant sheen, delicate surface. quartz praline DALLAS SOFT COLLECTION





Dallas is the leather of choice when elegance and luxury are desired for upholstery applications. Now available in the hottest colours of the year!







boysenberry

FINE GRAIN
SMOOTH FELL
UNIQUE LOOK

cardinal

lavender

aqua desert sun lavender









Content Full Grain, Aniline

Finish Solid, Wax Pull Up

Raw Material European

Avg Hide Size 50 FT2

Clean Soft Cleaner

Protect Protection Cream















## HIGH QUALITY LOOK & FEEL





print colors accurately. CTL Leather is not responsible for color selections made from this lookbook.