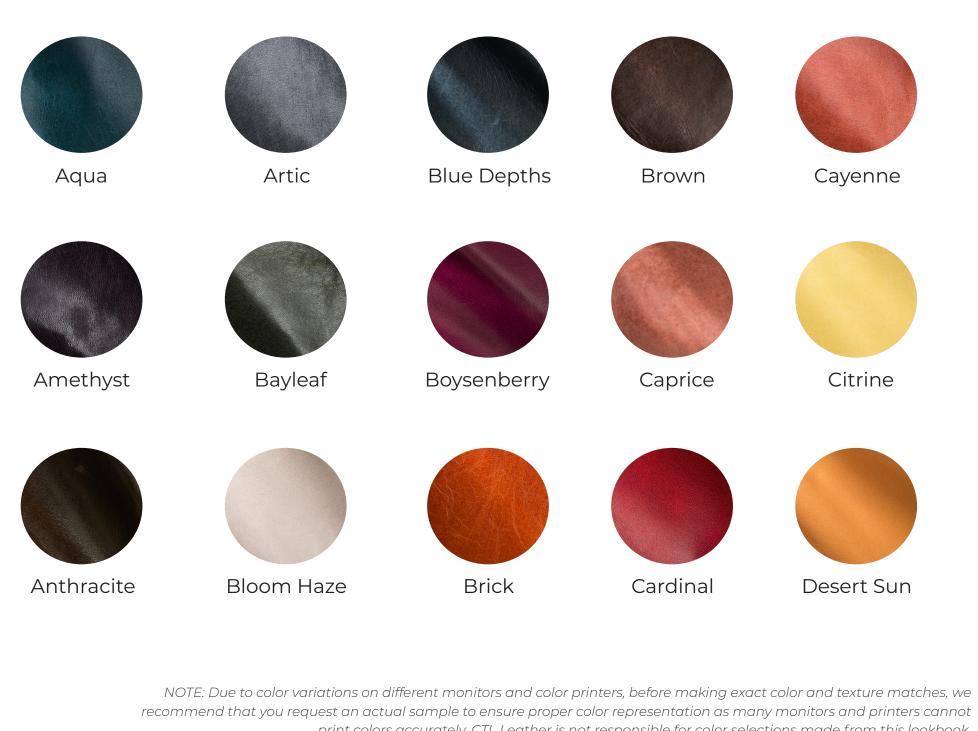

lavender

aqua desert sun lavender

Content Full Grain, Aniline

Finish Solid, Wax Pull Up

Raw Material European

Avg Hide Size 50 FT2

Clean Soft Cleaner

Protect Protection Cream

## HIGH QUALITY LOOK & FEEL

print colors accurately. CTL Leather is not responsible for color selections made from this lookbook.