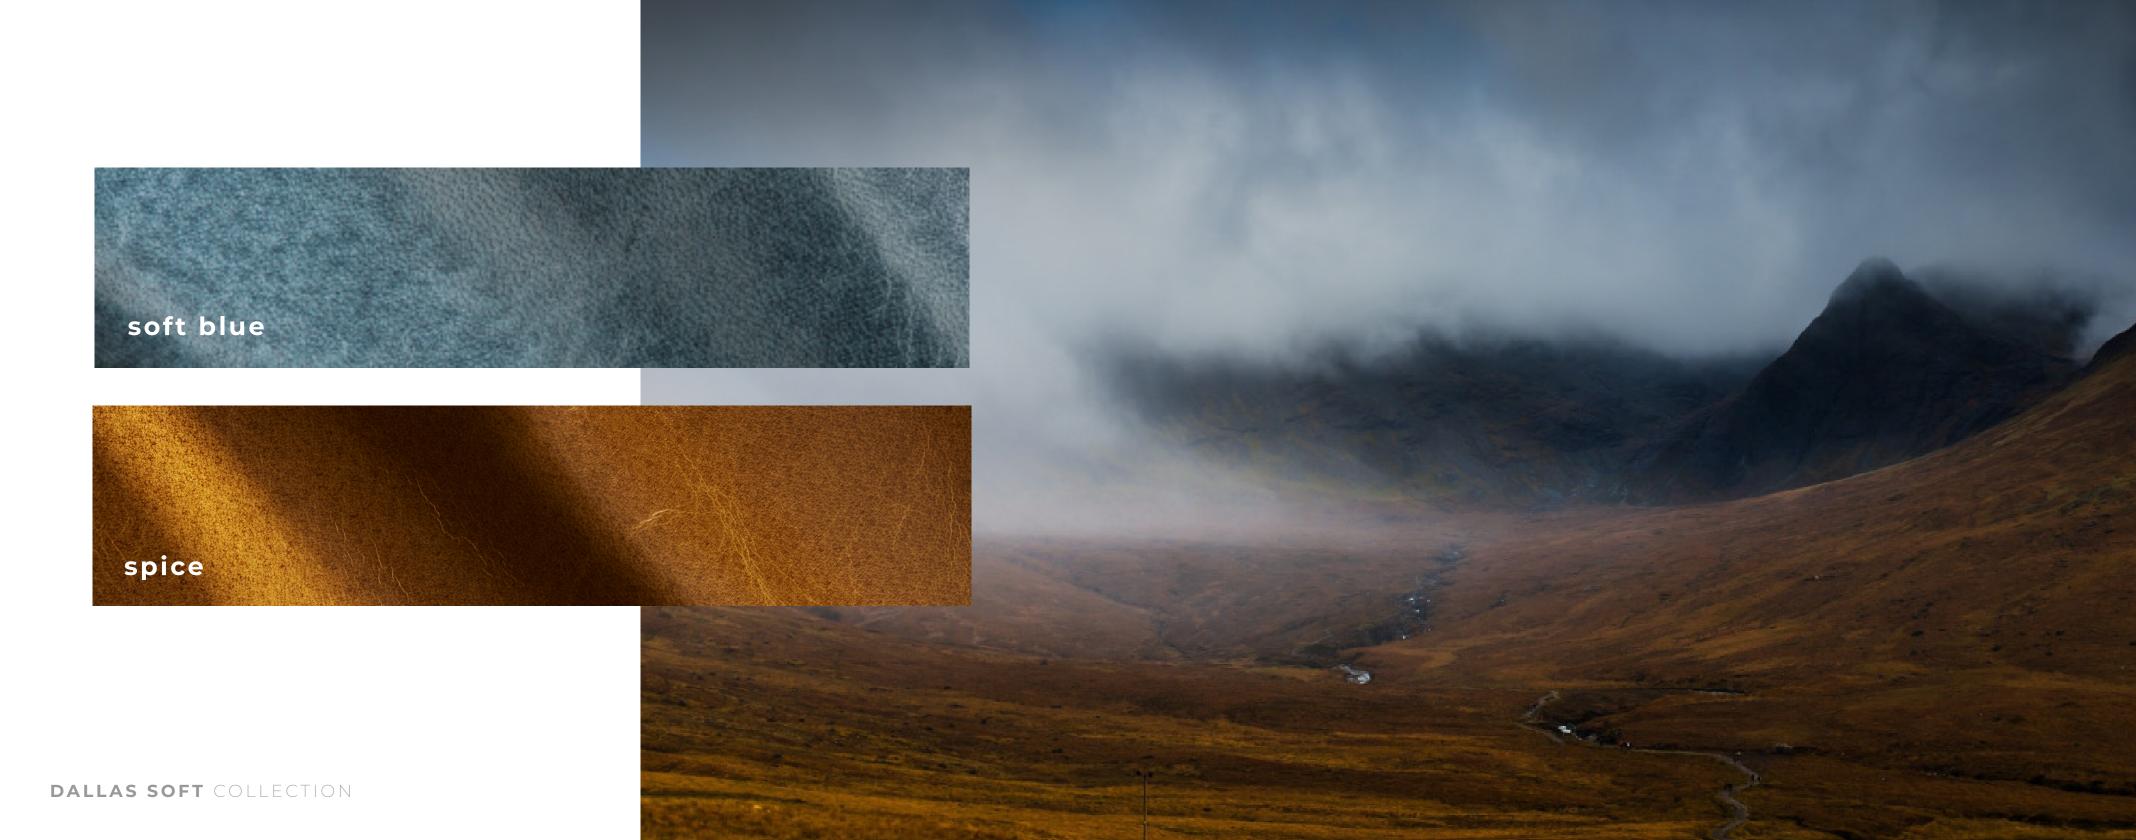

## DALLAS SOFT

PREMIUM LEATHER

## DALLAS SOFT

PREMIUM LEATHER

evergreen

greystone

cayenne

This particular wax pull-up has a distinctive look when pulled, producing a brilliant bursts and change of colour. Vibrant sheen, delicate surface. quartz praline DALLAS SOFT COLLECTION

Dallas is the leather of choice when elegance and luxury are desired for upholstery applications. Now available in the hottest colours of the year!

boysenberry

FINE GRAIN
SMOOTH FELL
UNIQUE LOOK

cardinal