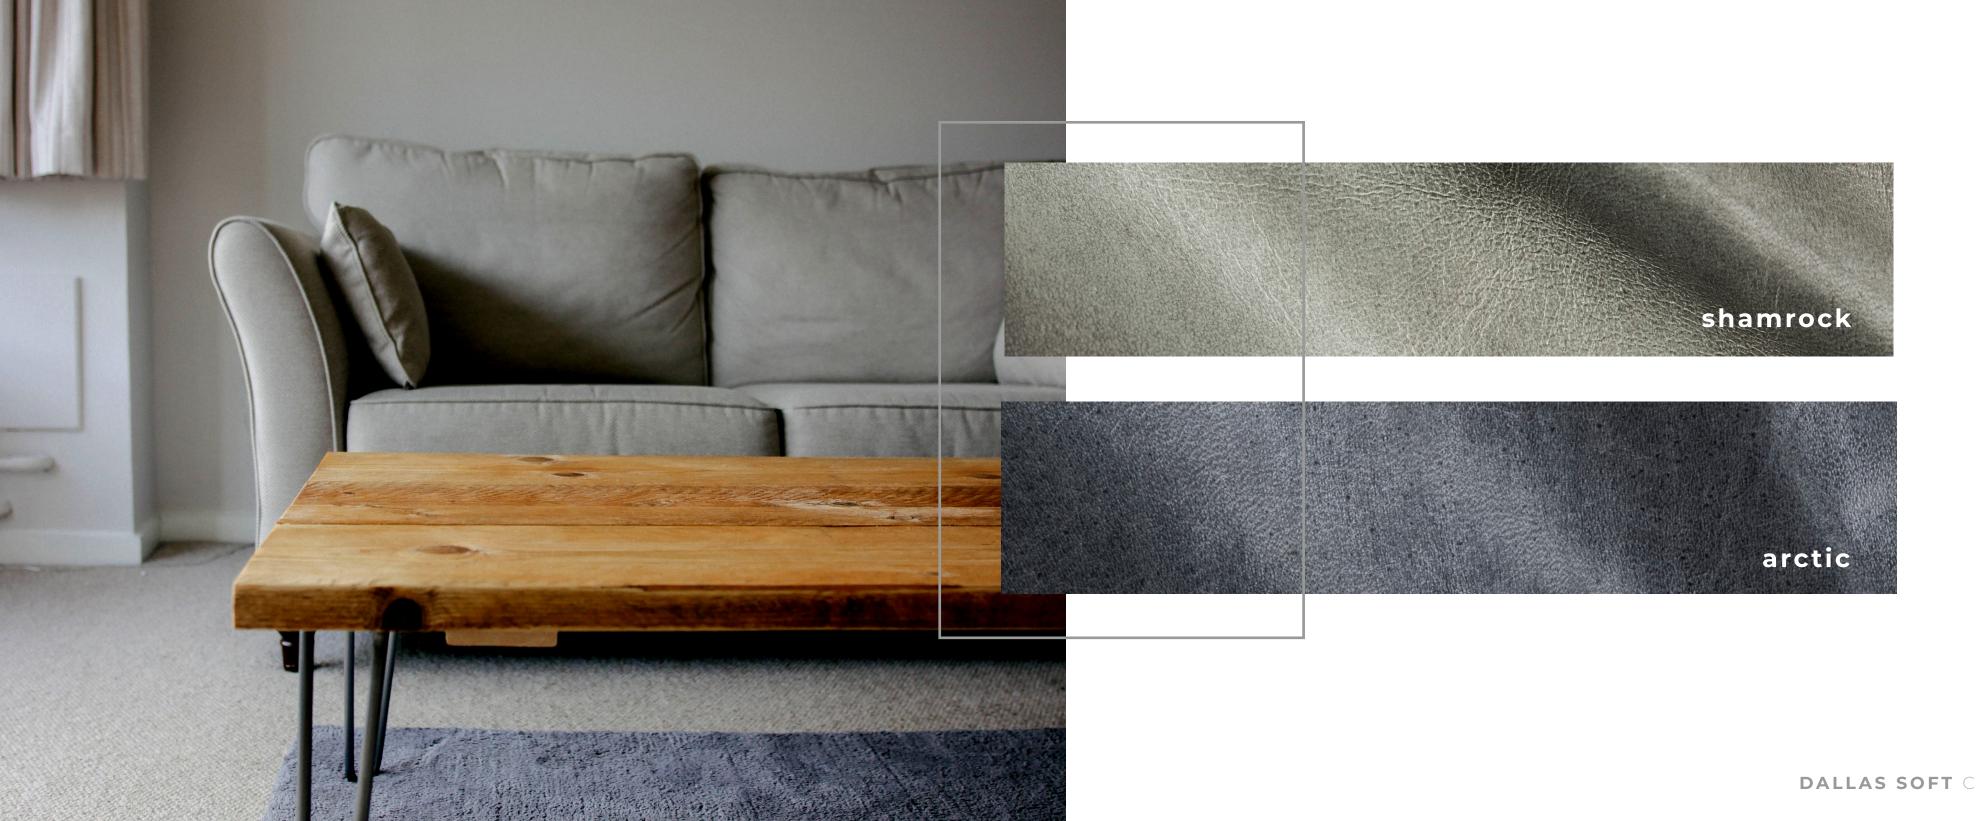

## DALLAS SOFT

PREMIUM LEATHER



## DALLAS SOFT

PREMIUM LEATHER



evergreen

greystone



cayenne

This particular wax pull-up has a distinctive look when pulled, producing a brilliant bursts and change of colour. Vibrant sheen, delicate surface. quartz praline DALLAS SOFT COLLECTION





Dallas is the leather of choice when elegance and luxury are desired for upholstery applications. Now available in the hottest colours of the year!







boysenberry

FINE GRAIN
SMOOTH FELL
UNIQUE LOOK

cardinal

lavender

aqua desert sun lavender









Content Full Grain, Aniline

Finish Solid, Wax Pull Up

Raw Material European

Avg Hide Size 50 FT2

Clean Soft Cleaner

Protect Protection Cream















## HIGH QUALITY LOOK & FEEL





print colors accurately. CTL Leather is not responsible for color selections made from this lookbook.