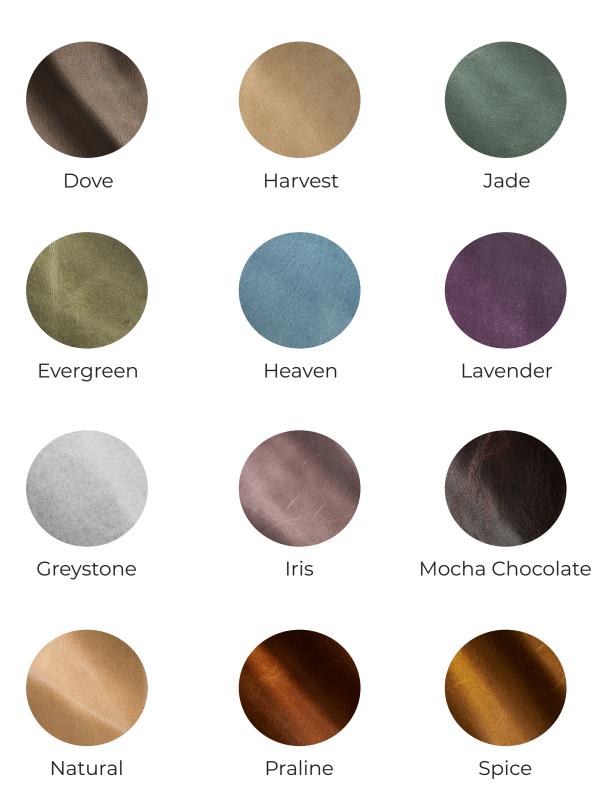

lavender

aqua desert sun lavender

Content Full Grain, Aniline

Finish Solid, Wax Pull Up

Raw Material European

Avg Hide Size 50 FT2

Clean Soft Cleaner

Protect Protection Cream

## HIGH QUALITY LOOK & FEEL

print colors accurately. CTL Leather is not responsible for color selections made from this lookbook.