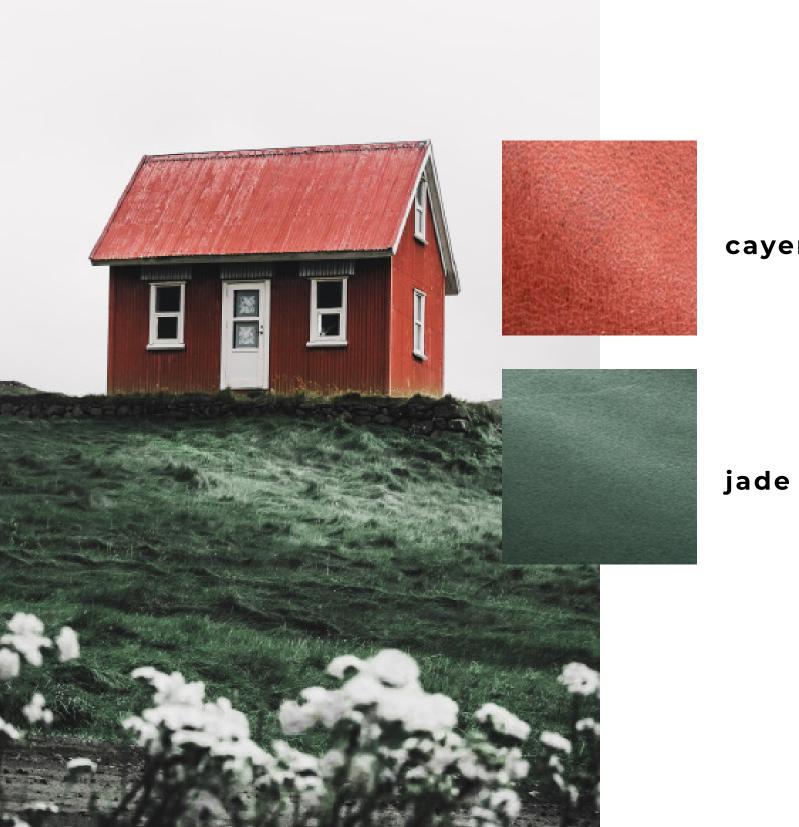

## DALLAS SOFT

PREMIUM LEATHER

evergreen

greystone

cayenne

This particular wax pull-up has a distinctive look when pulled, producing a brilliant bursts and change of colour. Vibrant sheen, delicate surface. quartz praline DALLAS SOFT COLLECTION