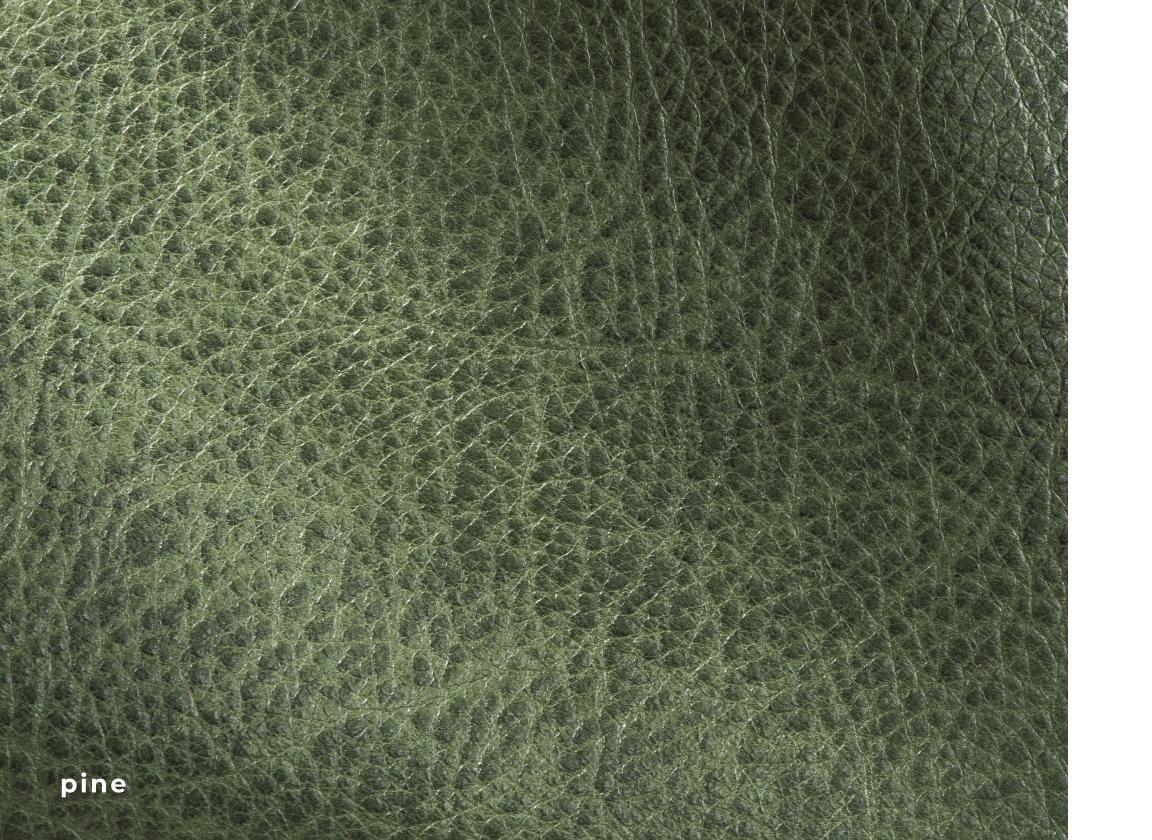

#### lager

tango red

Demonstrating variations in color that showcases the depth and dimension of the hide, we recommend you request a lot cutting to appreciate the full effect of the hand wipe, as sometimes the contrast and color variations cannot be seen in a small swatch.