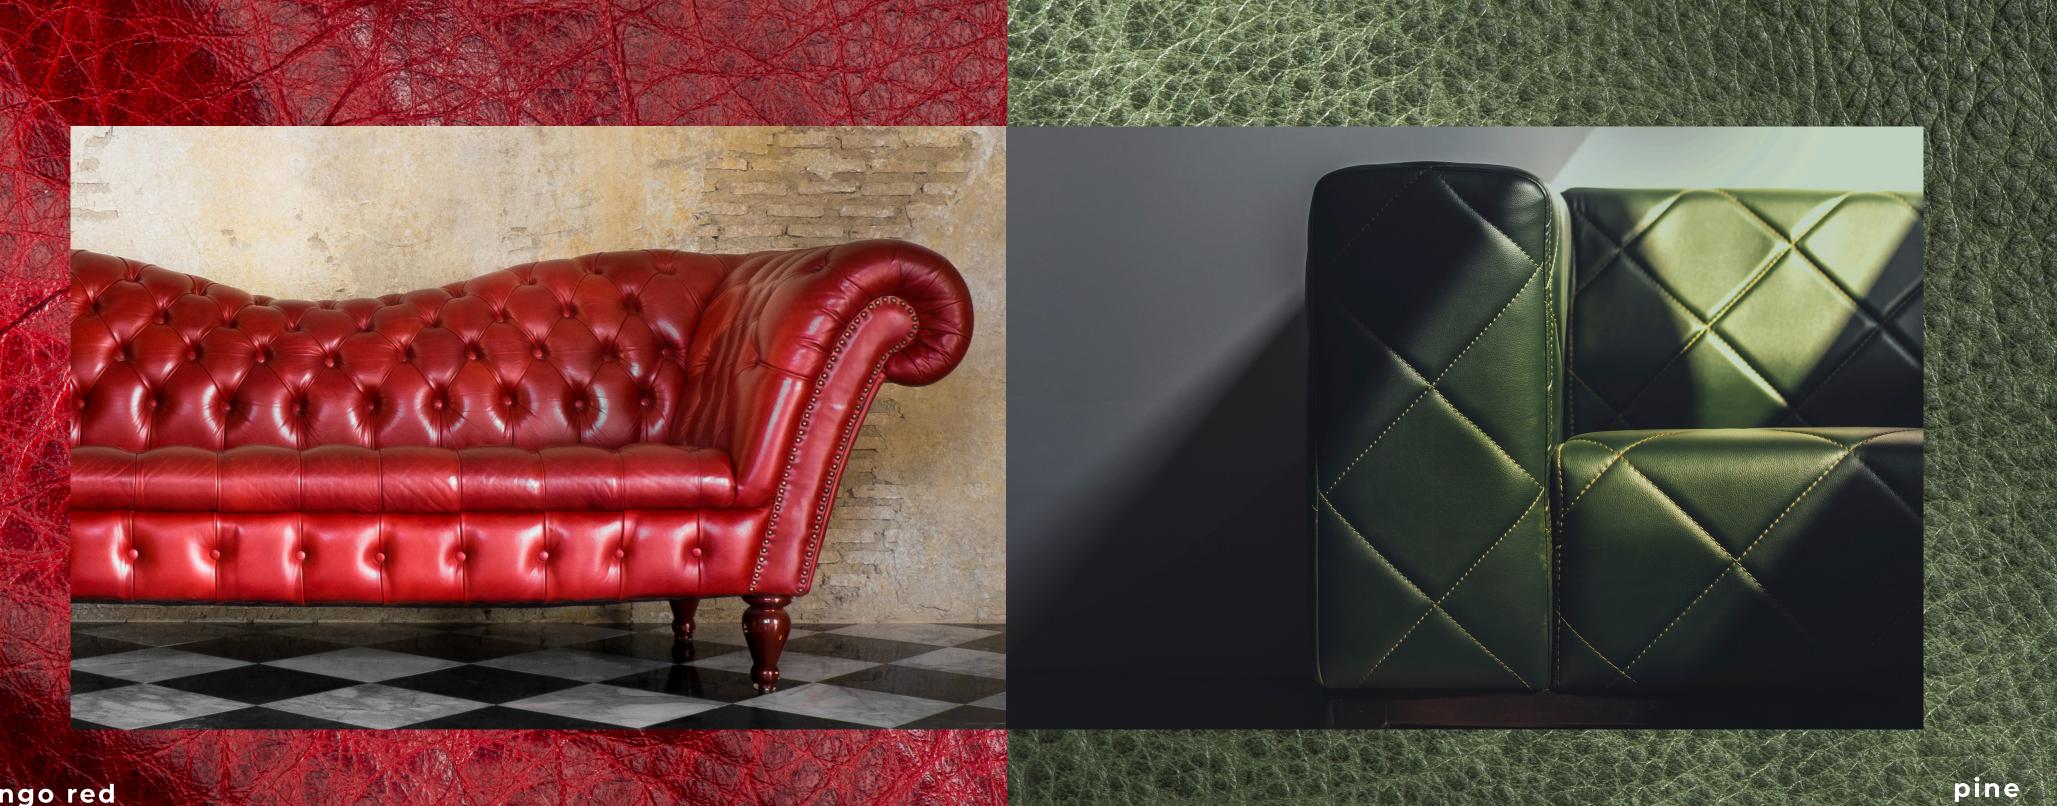

#### lager

tango red

Demonstrating variations in color that showcases the depth and dimension of the hide, we recommend you request a lot cutting to appreciate the full effect of the hand wipe, as sometimes the contrast and color variations cannot be seen in a small swatch.