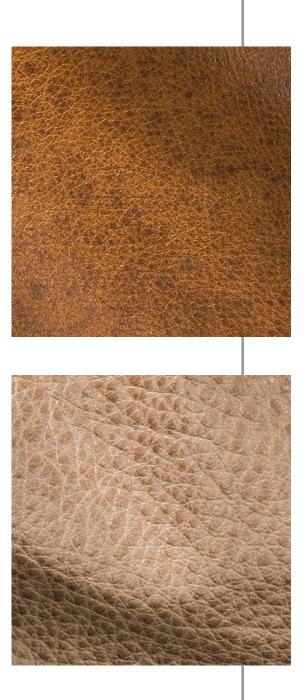

#### cuban sand

A smooth and buttery leather with a beautiful drape quality, Mardi Gras is a soft, natural looking grain leather with a rich hand wipe effect that tailors beautifully in a variety of upholstery applications.

#### lager

tango red

Demonstrating variations in color that showcases the depth and dimension of the hide, we recommend you request a lot cutting to appreciate the full effect of the hand wipe, as sometimes the contrast and color variations cannot be seen in a small swatch.