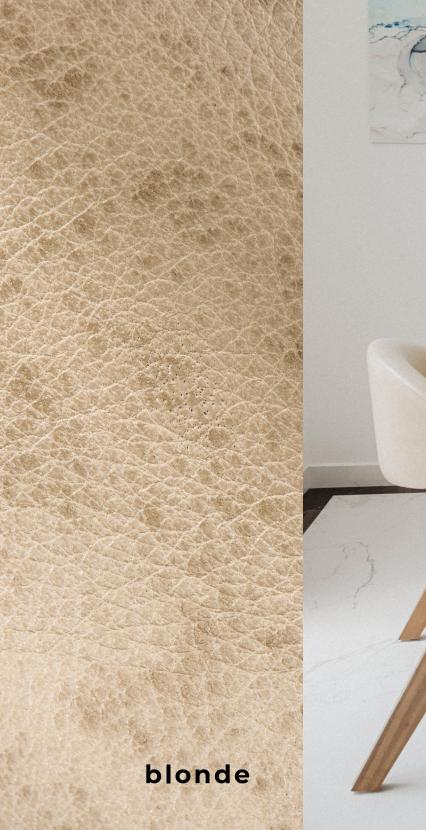

#### cuban sand

A smooth and buttery leather with a beautiful drape quality, Mardi Gras is a soft, natural looking grain leather with a rich hand wipe effect that tailors beautifully in a variety of upholstery applications.