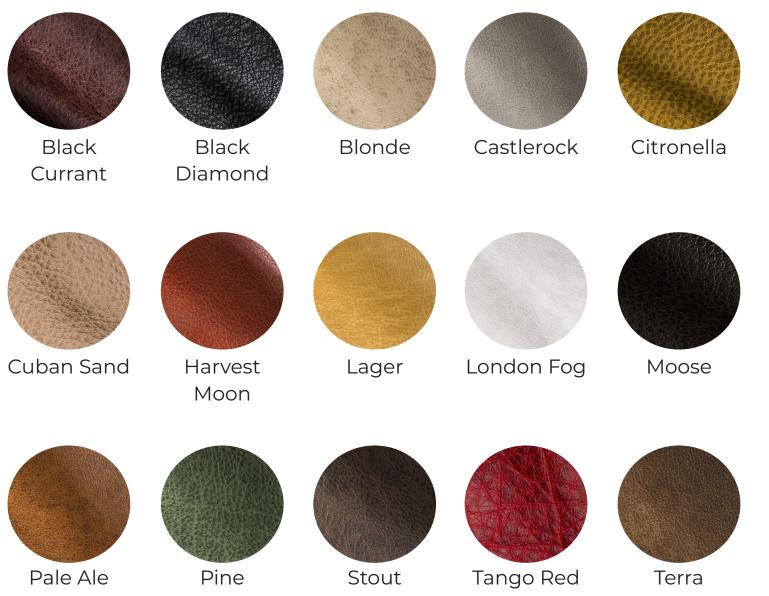

#### cuban sand

A smooth and buttery leather with a beautiful drape quality, Mardi Gras is a soft, natural looking grain leather with a rich hand wipe effect that tailors beautifully in a variety of upholstery applications.

### cuban sand

#### lager

tango red

Demonstrating variations in color that showcases the depth and dimension of the hide, we recommend you request a lot cutting to appreciate the full effect of the hand wipe, as sometimes the contrast and color variations cannot be seen in a small swatch.

**Content** Aniline, Full Grain

**Finish** Two-tone

**Raw Material** South American

Average Hide Size 50 FT2

**Clean** Soft Cleaner

NOTE: Due to color variations on different monitors and color printers, before making exact color and texture matches, we recommend that you request an actual sample to ensure proper color representation as many monitors and printers cannot print colors accurately. CTL Leather is not responsible for color selections made from this lookbook.