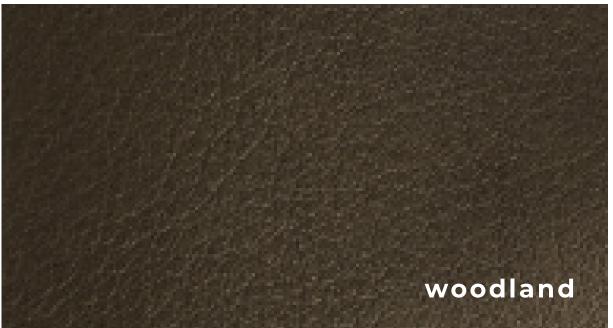

Timber Wolf

Cuoio

Content

Cover

Finish

Sheen

50 FT2

**Raw Material** European

**Average Hide Size** 

Natural, Full Aniline, No

Aniline Through Dyed, Matt Finish, Slight Iron