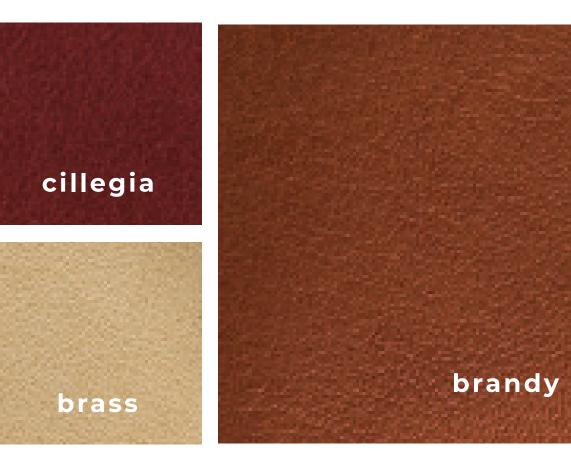

## SEIDE

CONTRACT & HOSPITALITY LEATHER













marmo kaky SEIDE COLLECTION



kaky





Almost butter like to the touch.
Seide embodies the romance of
pure luxury but is not suggested
for high traffic areas, but for those
who appreciate sitting on pure
luxury.













NOTE: Due to color variations on different monitors and color printers, before making exact color and texture matches, we recommend that you request an actual sample to ensure proper color representation as many monitors and printers cannot print colors accurately. CTL Leather is not responsible for color selections made from this lookbook.

Timber Wolf

Cuoio

Content

Cover

Finish

Sheen

50 FT2

**Raw Material** European

**Average Hide Size** 

Natural, Full Aniline, No

Aniline Through Dyed, Matt Finish, Slight Iron