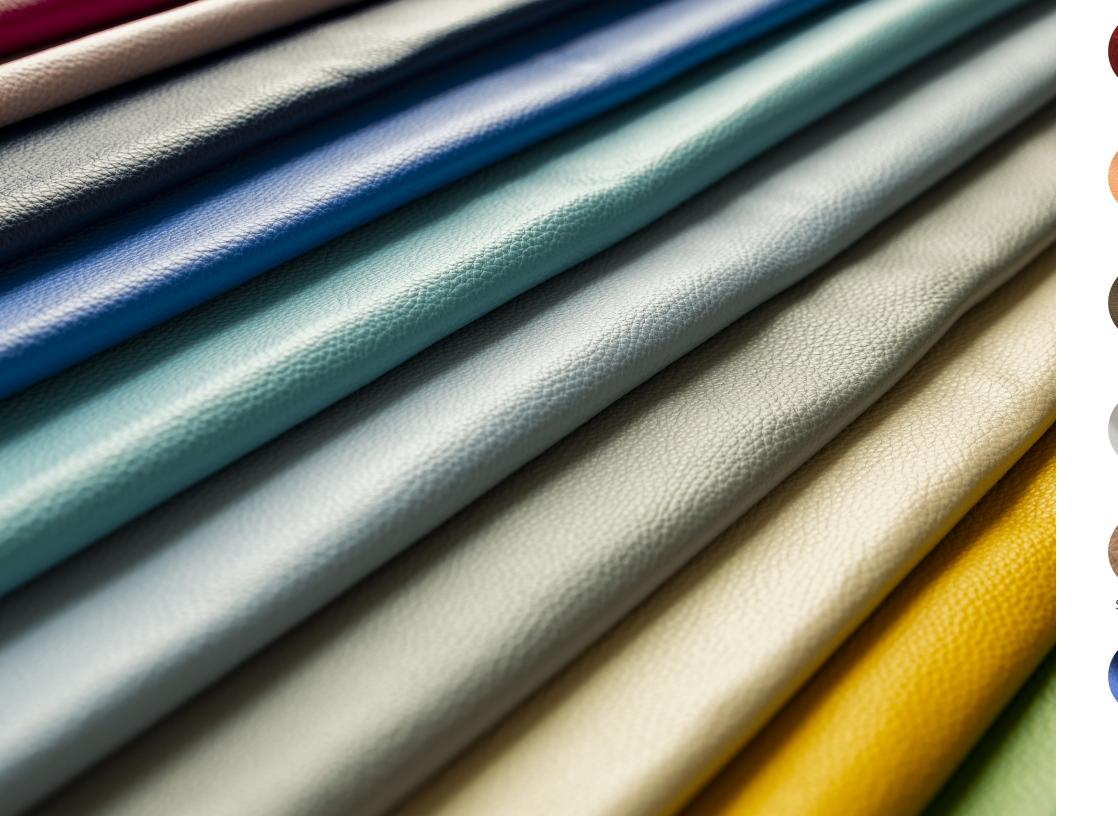

(2 Tone)

(2 Tone)

Dahlia

Owl

Jeans

NOTE: Due to color variations on different monitors and color printers, before making exact color and texture matches, we recommend that you request an actual sample to ensure proper color representation as many monitors and printers cannot print colors accurately. CTL Leather is not responsible for color selections made from this lookbook.

Content

Finish

50 FT2

Solid, Semi Matt Finish, Dyed Through,

Pigmented

**Raw Material** 

Extra European

**Average Hide Size** 

Natural Print, Half Grain