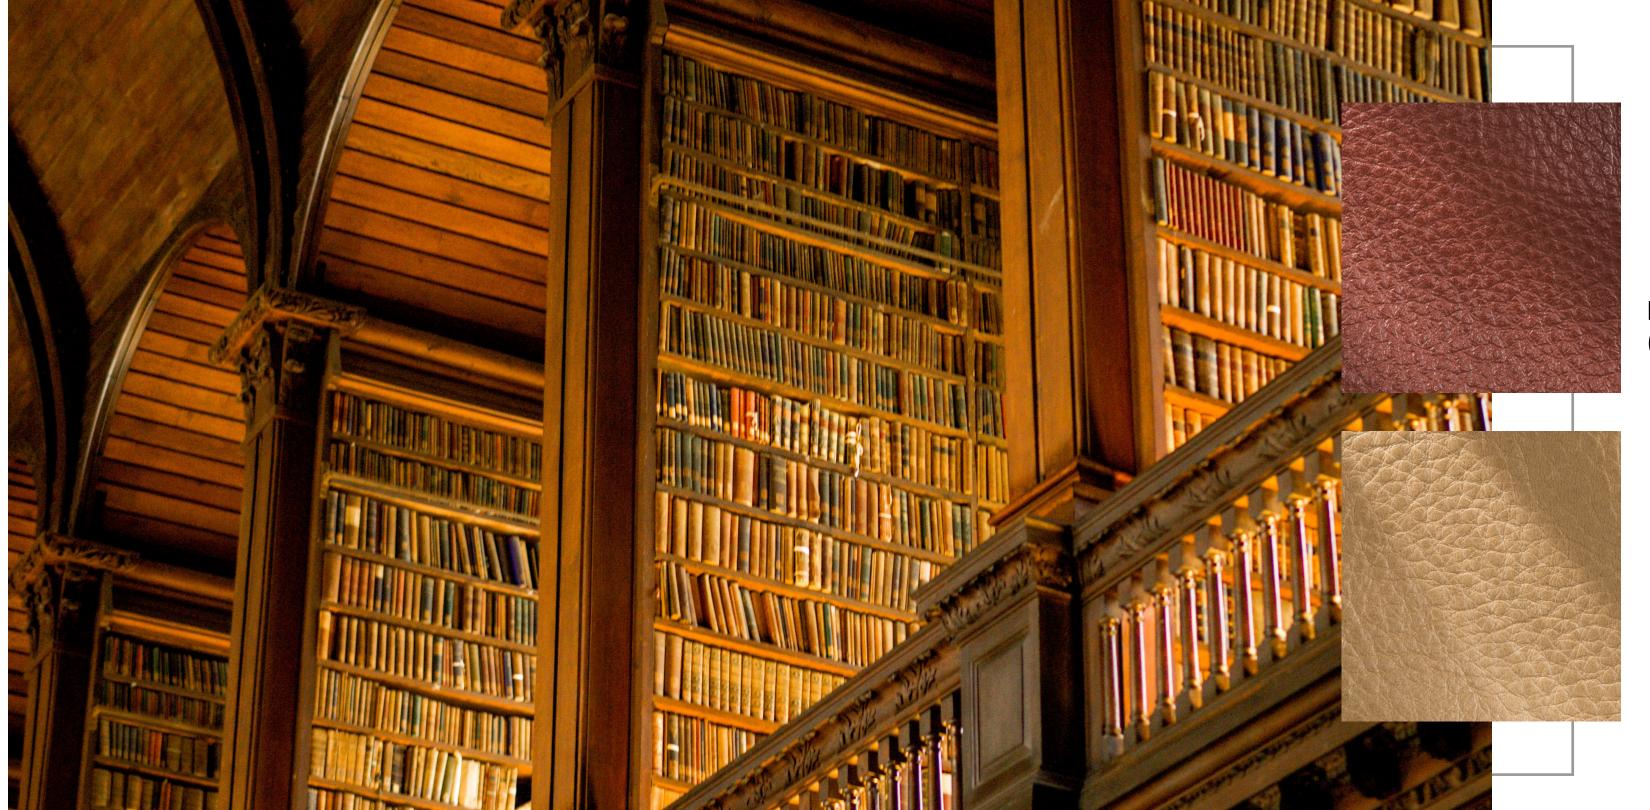

brandy (2 tone)

buckskin



A fine transparent finish further protects the leather and allows for depth and variation of color. A true aficionado's leather. mist taupe (2 tone) DUBLIN COLLECTION













sprite

mustard





(2 Tone)

(2 Tone)

Dahlia

Owl

Jeans

NOTE: Due to color variations on different monitors and color printers, before making exact color and texture matches, we recommend that you request an actual sample to ensure proper color representation as many monitors and printers cannot print colors accurately. CTL Leather is not responsible for color selections made from this lookbook.

Content

Finish

50 FT2

Solid, Semi Matt Finish, Dyed Through,

Pigmented

**Raw Material** 

Extra European

**Average Hide Size** 

Natural Print, Half Grain