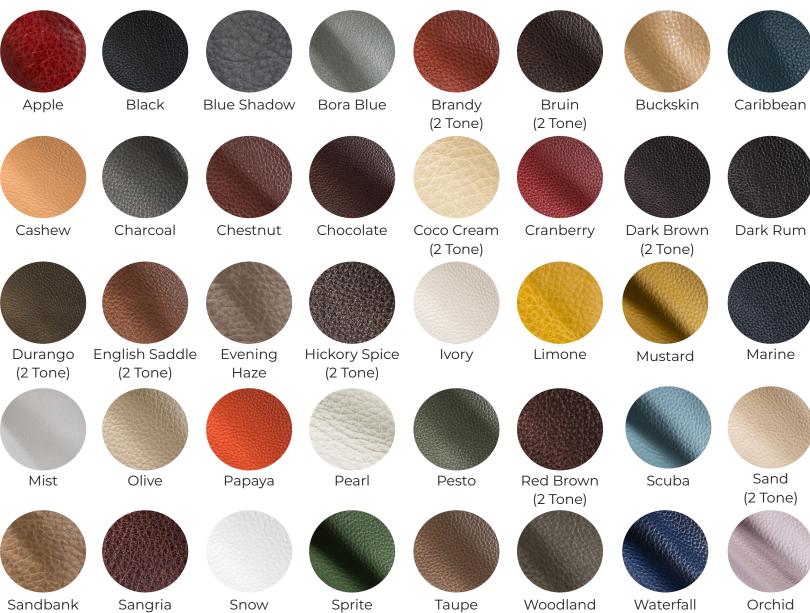

brandy (2 tone)

buckskin

A fine transparent finish further protects the leather and allows for depth and variation of color. A true aficionado's leather. mist taupe (2 tone) DUBLIN COLLECTION

sprite

mustard