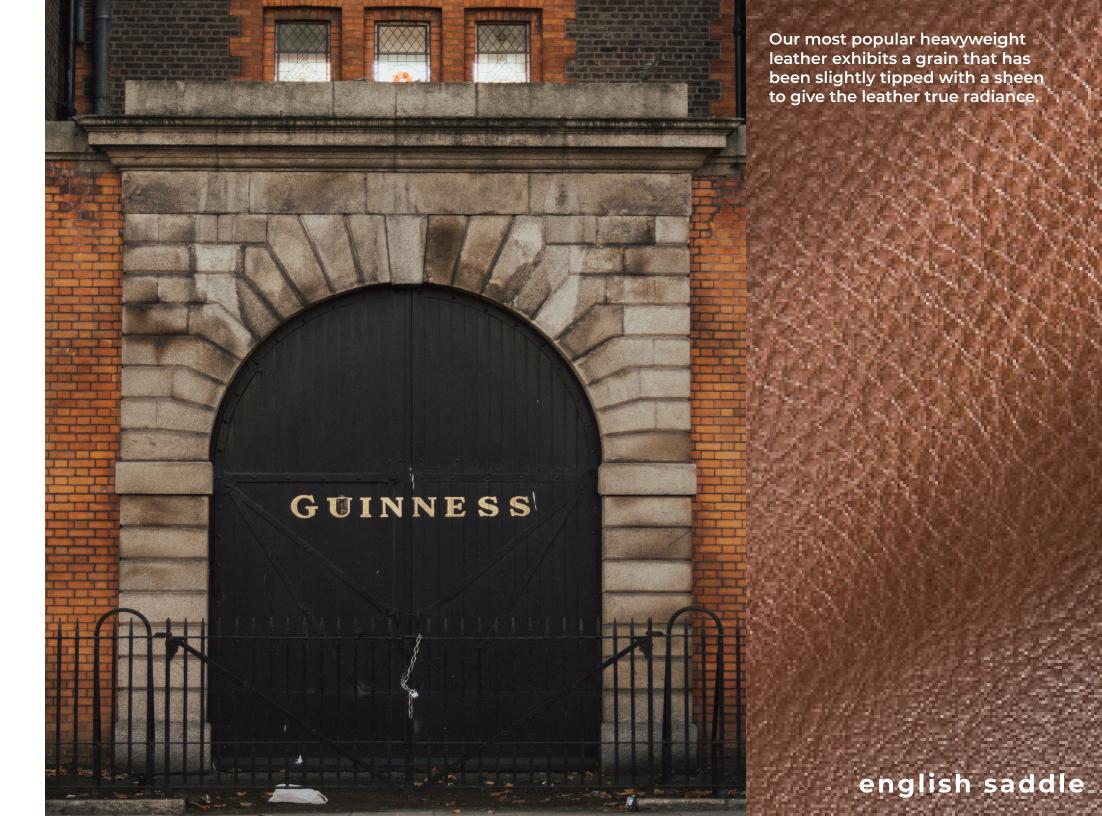

brandy (2 tone)

buckskin



A fine transparent finish further protects the leather and allows for depth and variation of color. A true aficionado's leather. mist taupe (2 tone) DUBLIN COLLECTION













sprite

mustard





(2 Tone)

(2 Tone)

Dahlia

Owl

Jeans

NOTE: Due to color variations on different monitors and color printers, before making exact color and texture matches, we recommend that you request an actual sample to ensure proper color representation as many monitors and printers cannot print colors accurately. CTL Leather is not responsible for color selections made from this lookbook.

Content

Finish

50 FT2

Solid, Semi Matt Finish, Dyed Through,

Pigmented

**Raw Material** 

Extra European

**Average Hide Size** 

Natural Print, Half Grain