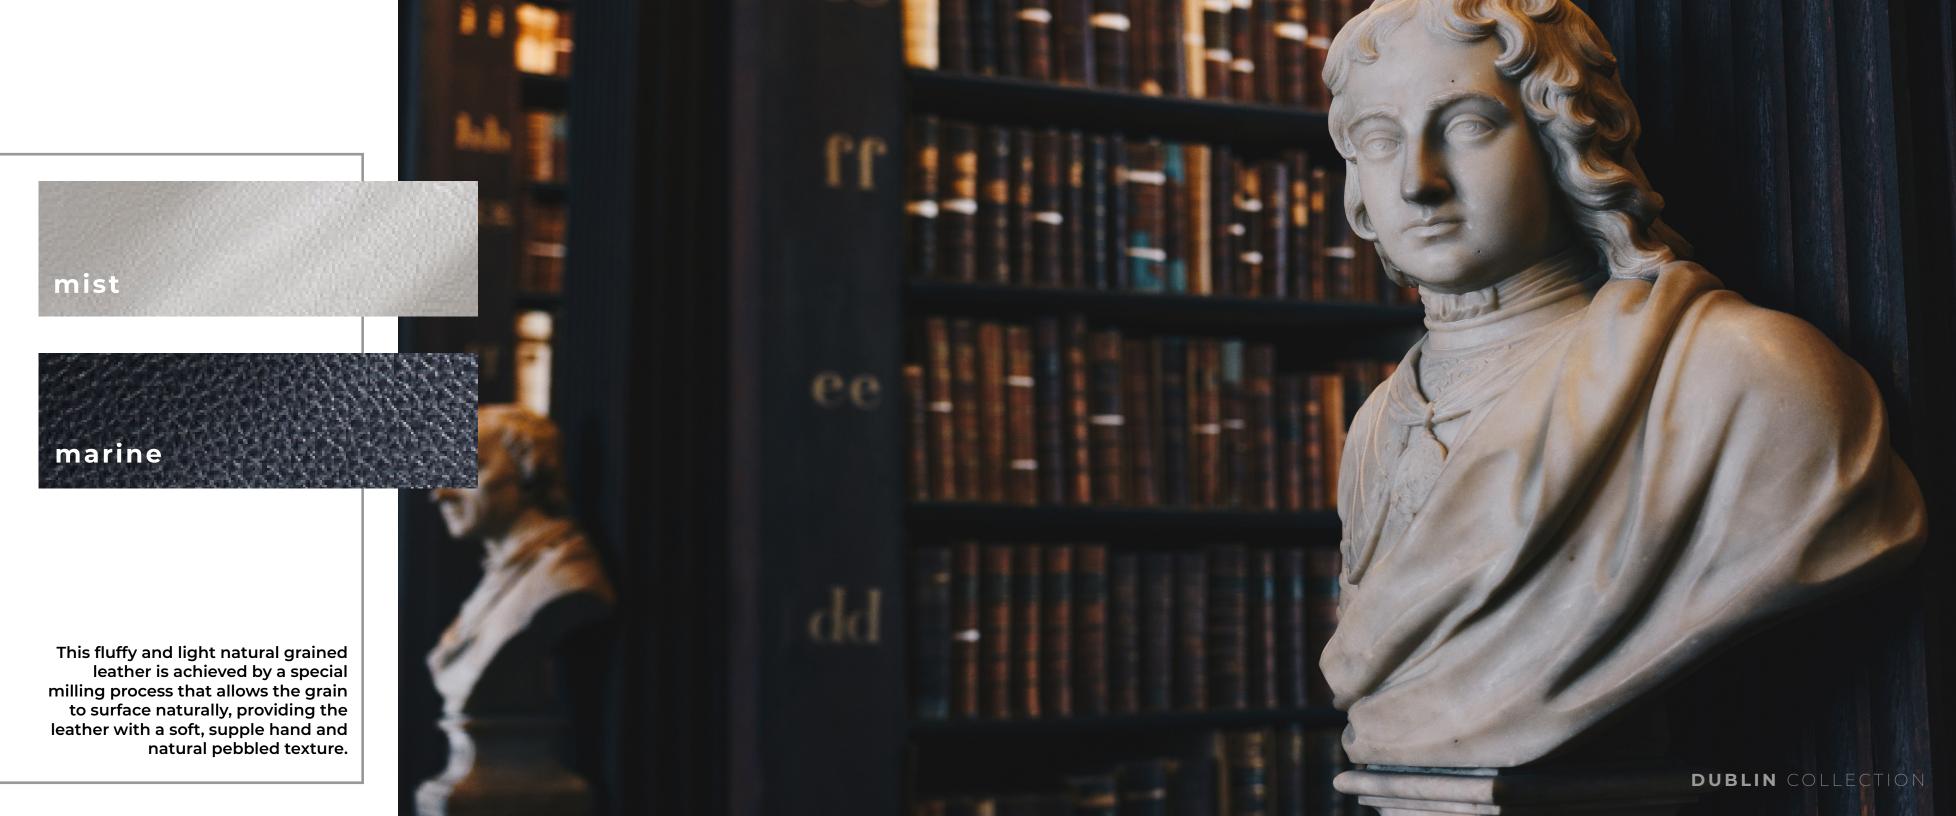

brandy (2 tone)

buckskin

A fine transparent finish further protects the leather and allows for depth and variation of color. A true aficionado's leather. mist taupe (2 tone) DUBLIN COLLECTION

sprite

mustard