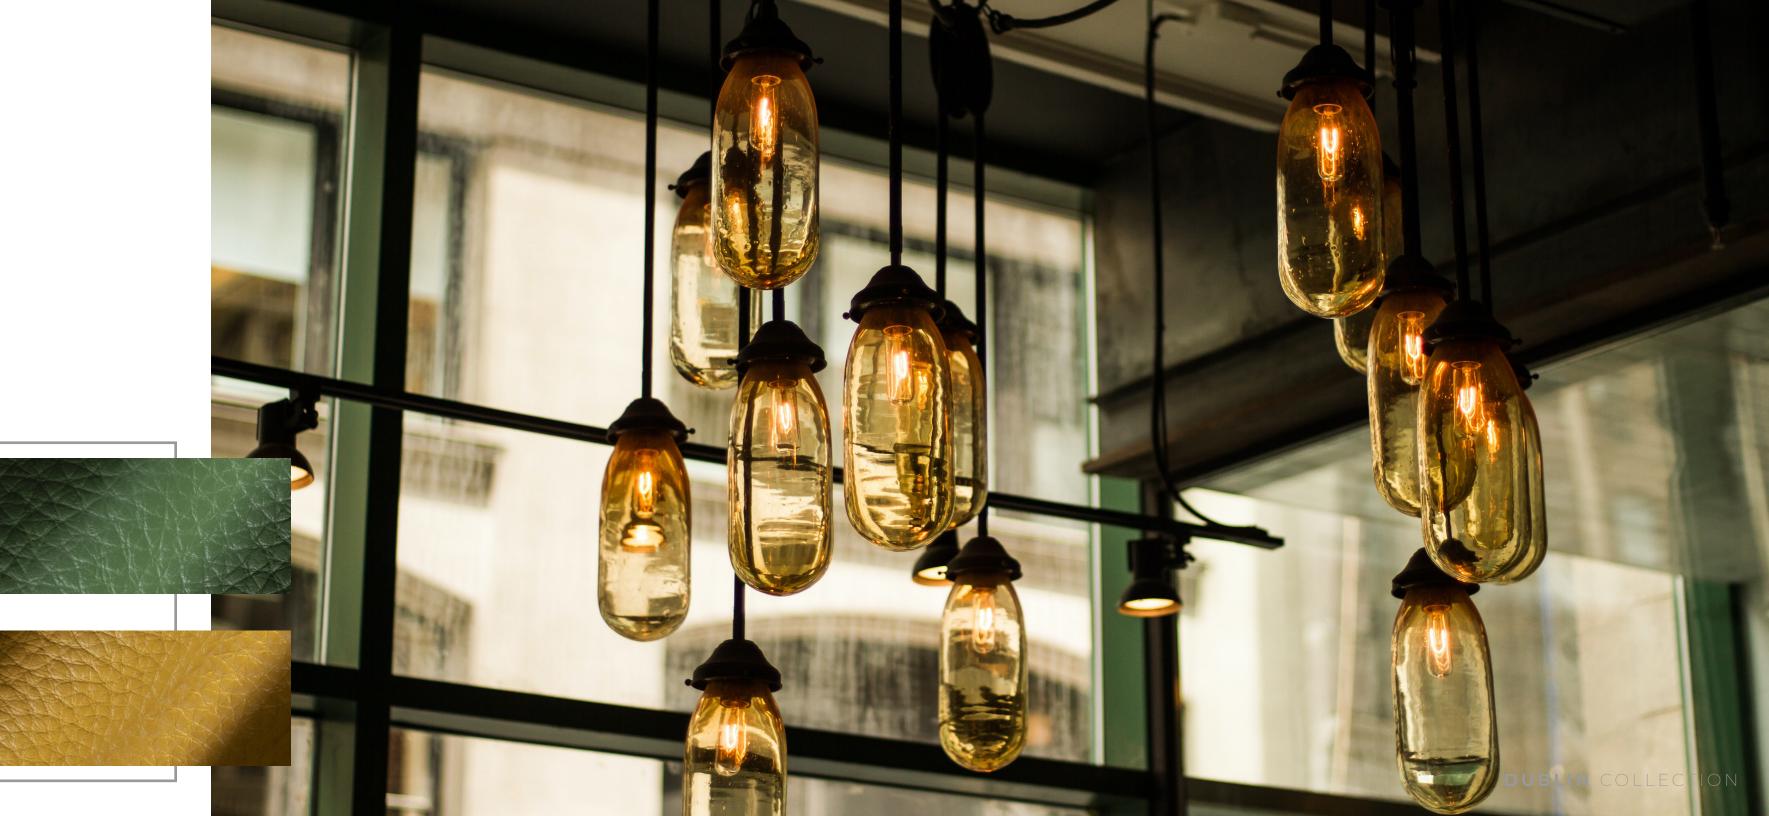

brandy (2 tone)

buckskin

A fine transparent finish further protects the leather and allows for depth and variation of color. A true aficionado's leather. mist taupe (2 tone) DUBLIN COLLECTION

sprite

mustard