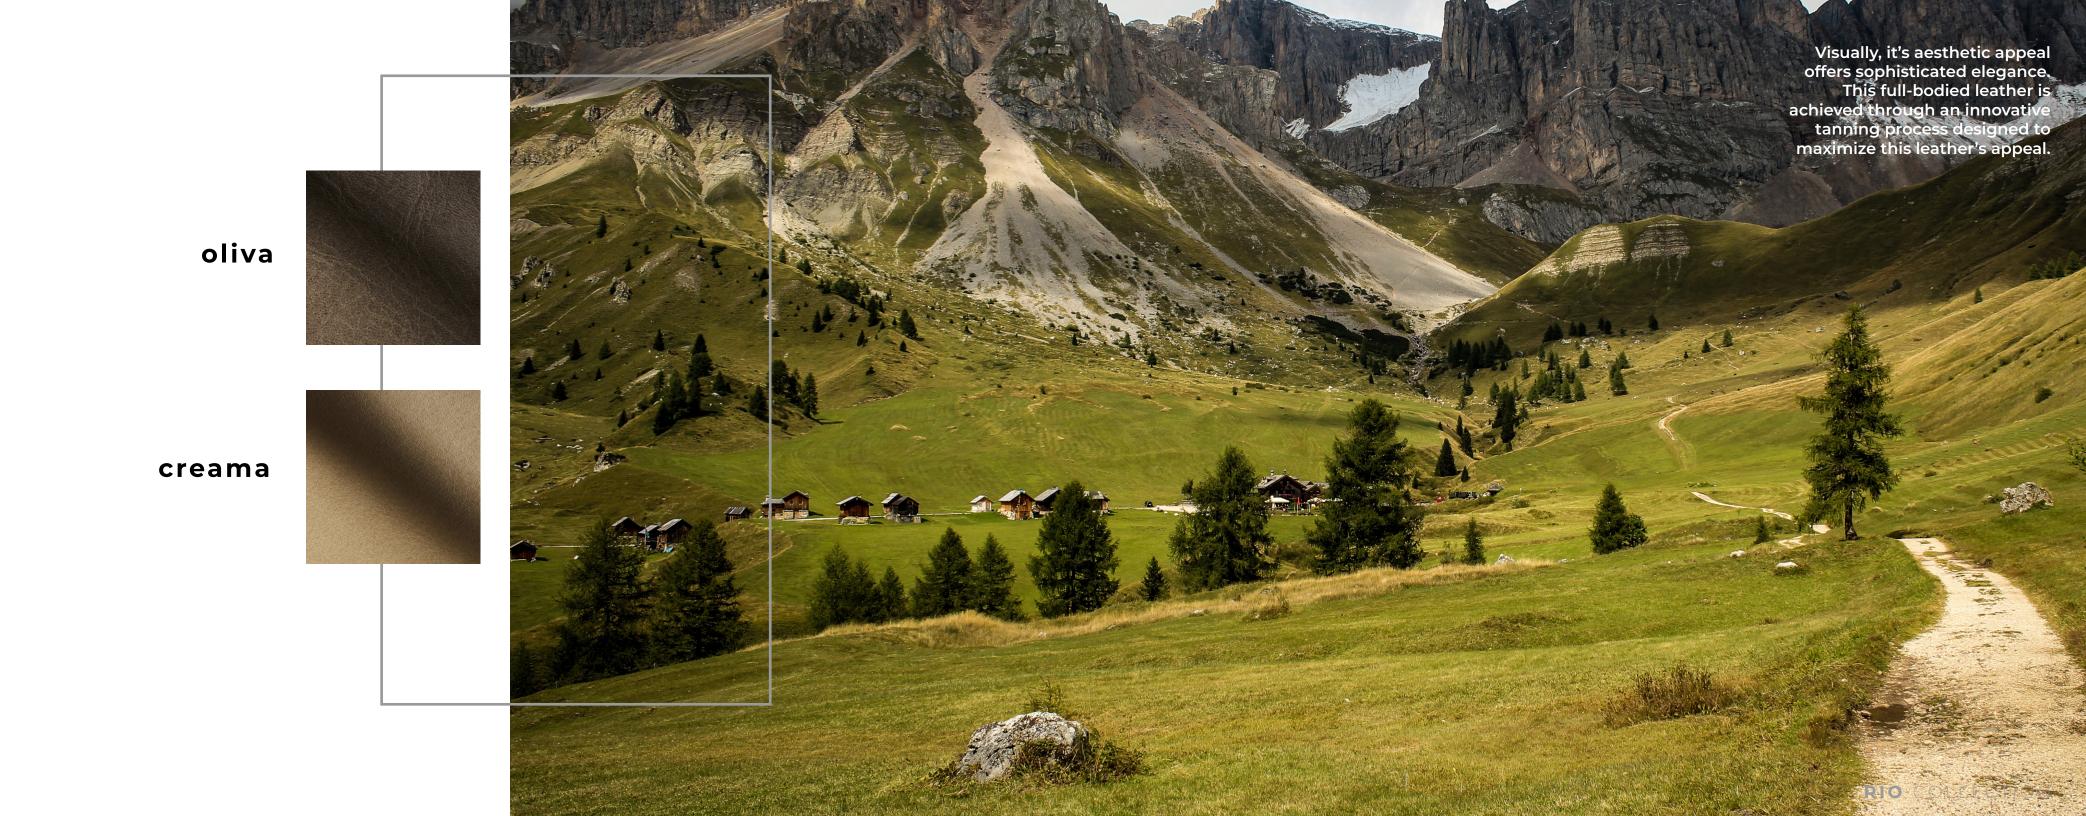

oliva

Trentino was designed with the intention of creating a beautifully crafted leather, true and authentic in appearance as leather should look.

Crafted in Italy by one of our unique tanneries, specializing in Anilines and Pull ups, Trentino features an incredibly soft, silky and luxurious hand, with minimal alterations, offering a supple hand, unique character and dimension.