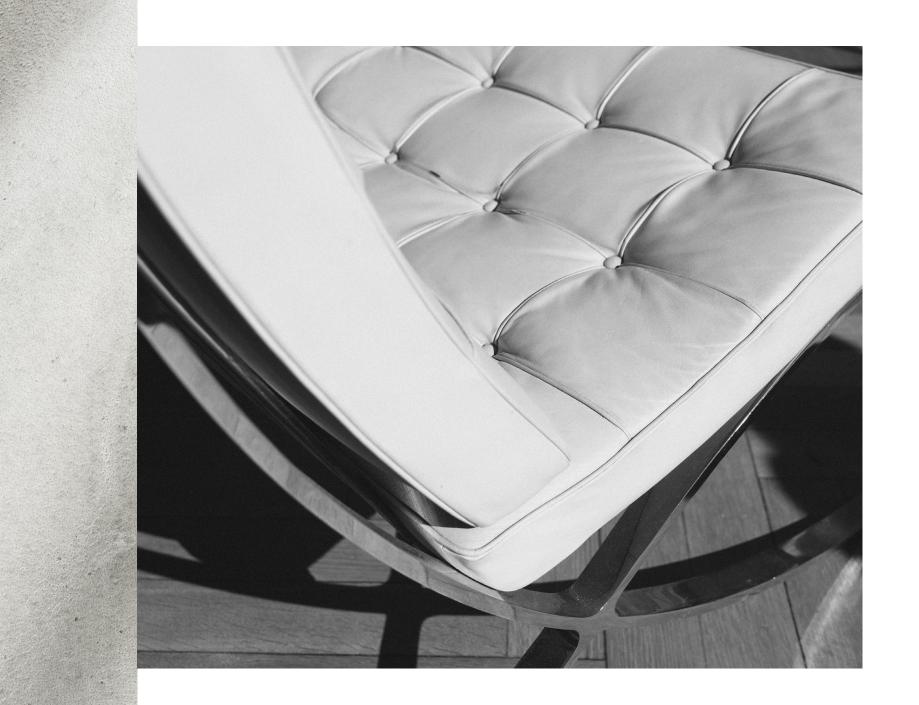

## black magic

SOHO COLLECTION

SOHO COLLECTION

SOHO COLLECTION

A favorite of the high end leather users, these exceptional hides are made from the finest south German raw material creating a pure full grain aniline for the true leather enthusiast.

### habanero

With a smooth, silky and pristine grain, SoHo is all about the "natural look" which will show all of nature's hallmarks beautifully and will develop a patina over time and with use.

TFRONT/PRIME/

### elderberry

horizon

crane grey

nightshade

cognac

lagoon

Dyed for color using an environmentally friendly water-based process that gives SoHo its extremely nice hand. SoHo is then vacuum dried to provide a flat, smooth grain and natural sheen.