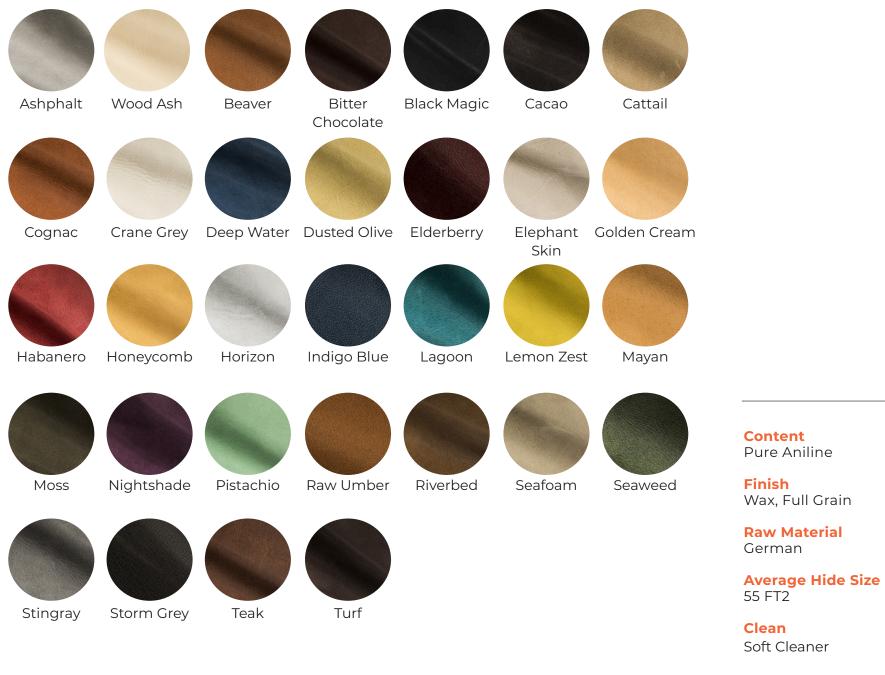

# SOHO

## PERFORMANCE LEATHER

APRIL CONTRACTOR

**-----**

SoHo was specifically developed to offer the unique attributes of a pull-up leather coupled with the peace of mind of a stain resistant finish while complying with today's modern upholstery standards (REACH and California Proposition 65).

## black magic

SOHO COLLECTION

SOHO COLLECTION

SOHO COLLECTION

A favorite of the high end leather users, these exceptional hides are made from the finest south German raw material creating a pure full grain aniline for the true leather enthusiast.

### habanero

With a smooth, silky and pristine grain, SoHo is all about the "natural look" which will show all of nature's hallmarks beautifully and will develop a patina over time and with use.

TFRONT/PRIME/

### elderberry

horizon

crane grey

nightshade

cognac

lagoon

Dyed for color using an environmentally friendly water-based process that gives SoHo its extremely nice hand. SoHo is then vacuum dried to provide a flat, smooth grain and natural sheen.

## indigo blue

SOHO COLLECTION

horizon

NOTE: Due to color variations on different monitors and color printers, before making exact color and texture matches, we recommend that you request an actual sample to ensure proper color representation as many monitors and printers cannot print colors accurately. CTL Leather is not responsible for color selections made from this lookbook.