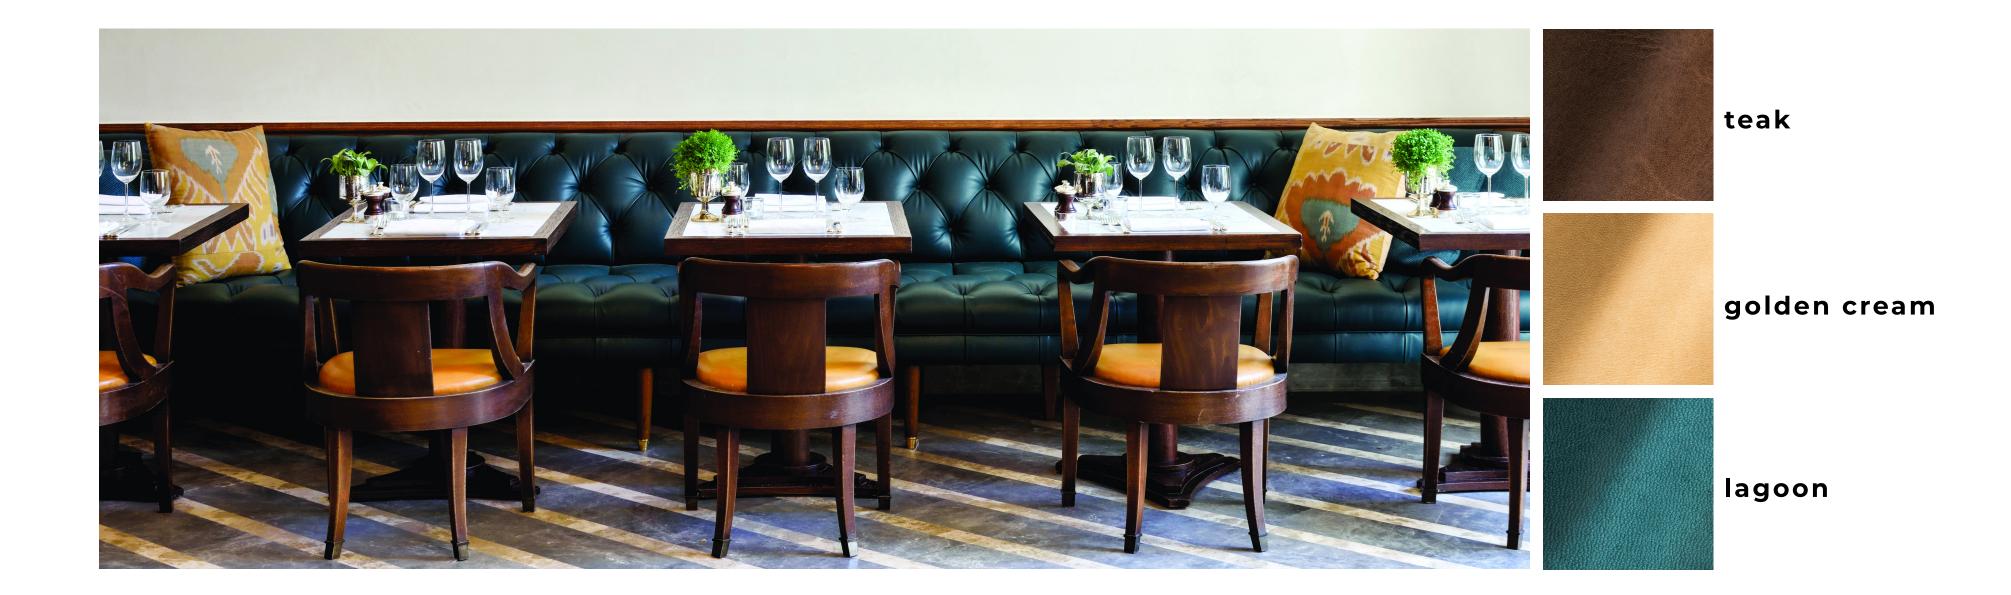

### elderberry

horizon

crane grey

nightshade

cognac

lagoon

Dyed for color using an environmentally friendly water-based process that gives SoHo its extremely nice hand. SoHo is then vacuum dried to provide a flat, smooth grain and natural sheen.