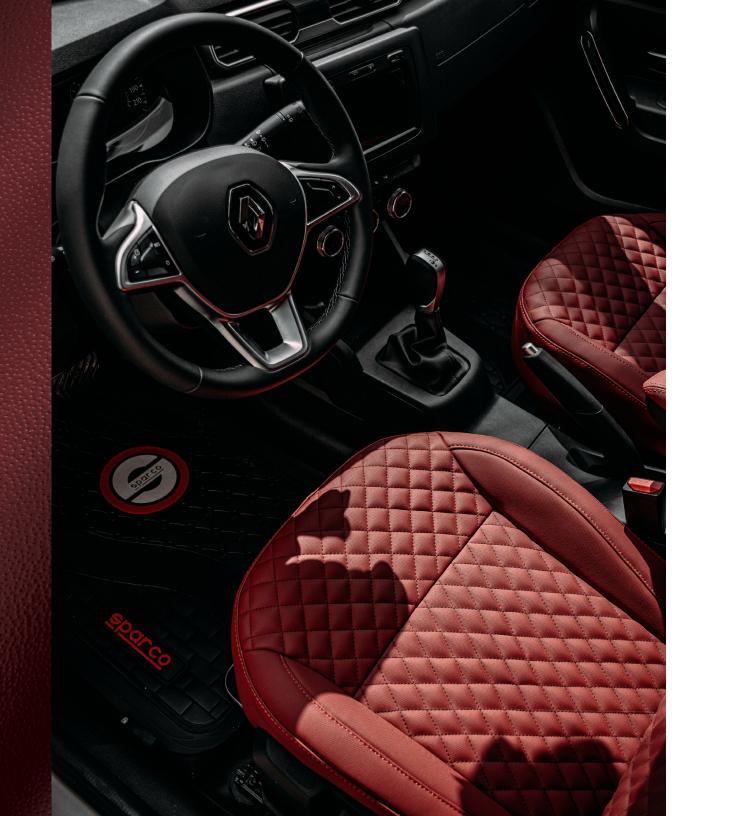

Ideal for high-end products, the Carrera collection combines creativity and technology

charcoal

Linen

Lago

turquoise

Ferrari Red

Kayak

NOTE: Due to color variations on different monitors and color printers, before making exact color and texture matches, we recommend that you request an actual sample to ensure proper color representation as many monitors and printers cannot print colors accurately. CTL Leather is not responsible for color selections made from this lookbook.