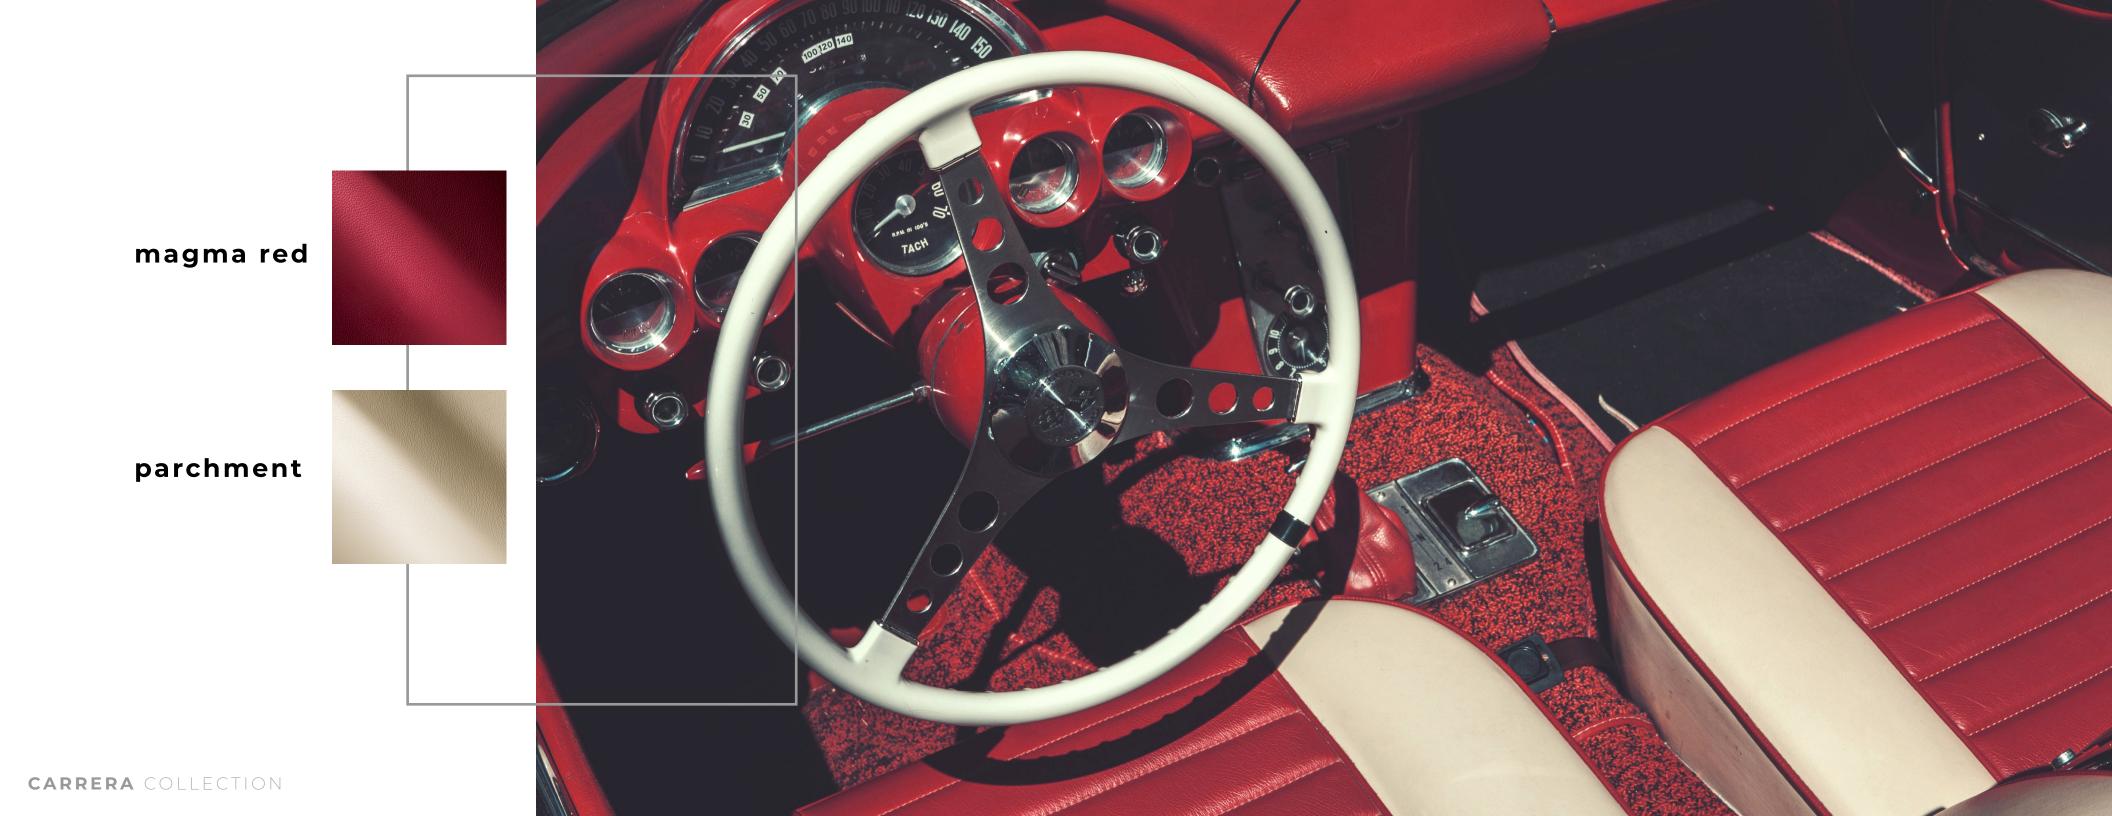

Our Carrera automotive leather is a bovine nappa leather characterized by high technical performance.

cyprus green

mou

mandarin

Slightly corrected with a natural grain, Carrera responds extremely well to all the designer's needs, while being soft and silky to the touch.