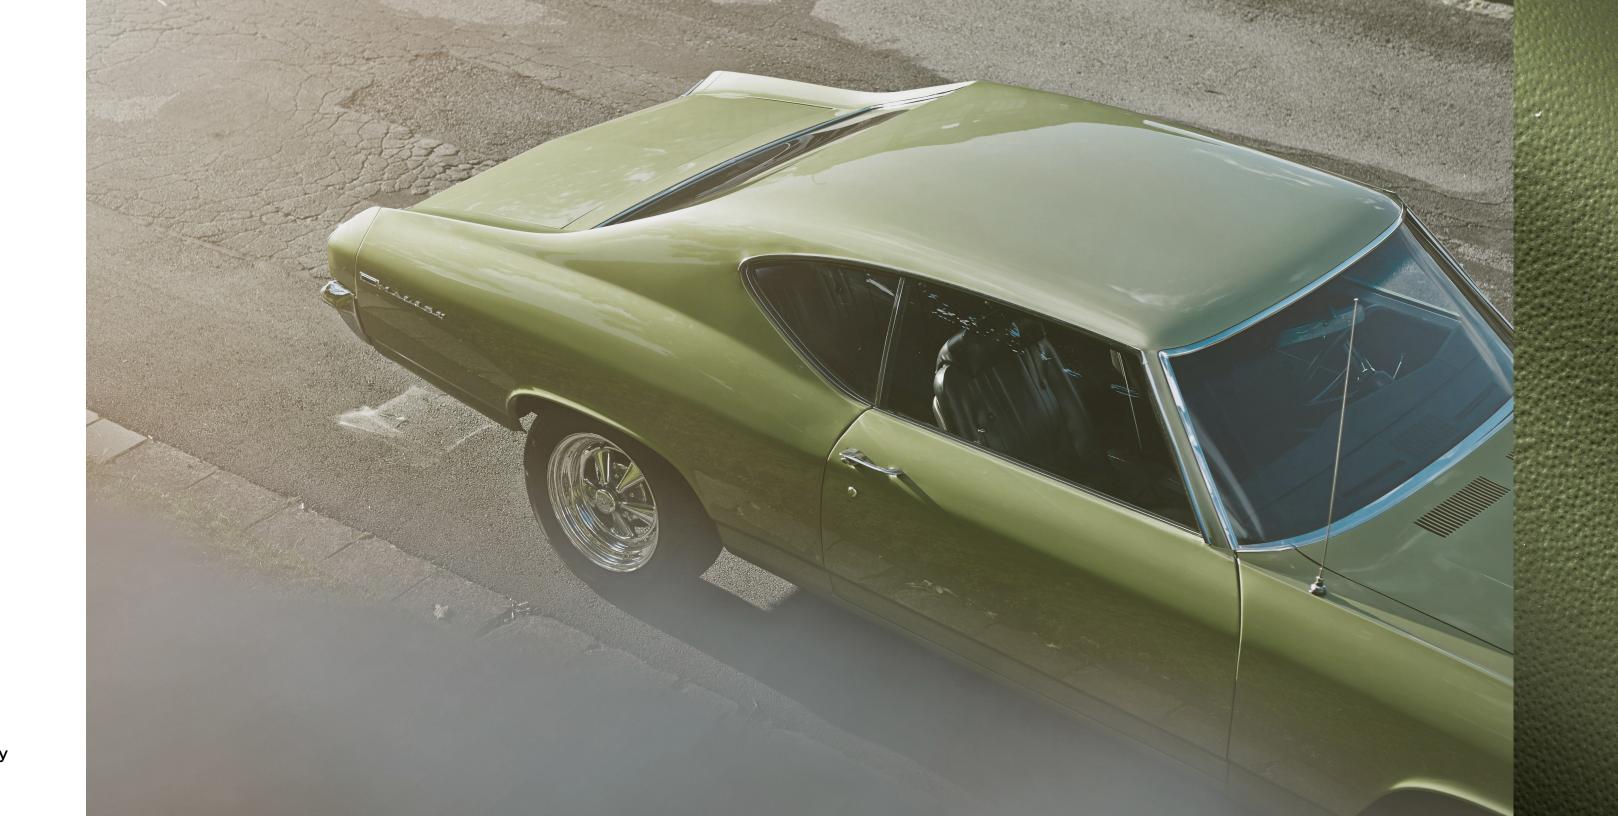

Our Carrera automotive leather is a bovine nappa leather characterized by high technical performance.

cyprus green

mou

mandarin

Slightly corrected with a natural grain, Carrera responds extremely well to all the designer's needs, while being soft and silky to the touch.

Ideal for high-end products, the Carrera collection combines creativity and technology

charcoal

Linen

Lago

turquoise

Ferrari Red

Kayak

NOTE: Due to color variations on different monitors and color printers, before making exact color and texture matches, we recommend that you request an actual sample to ensure proper color representation as many monitors and printers cannot print colors accurately. CTL Leather is not responsible for color selections made from this lookbook.