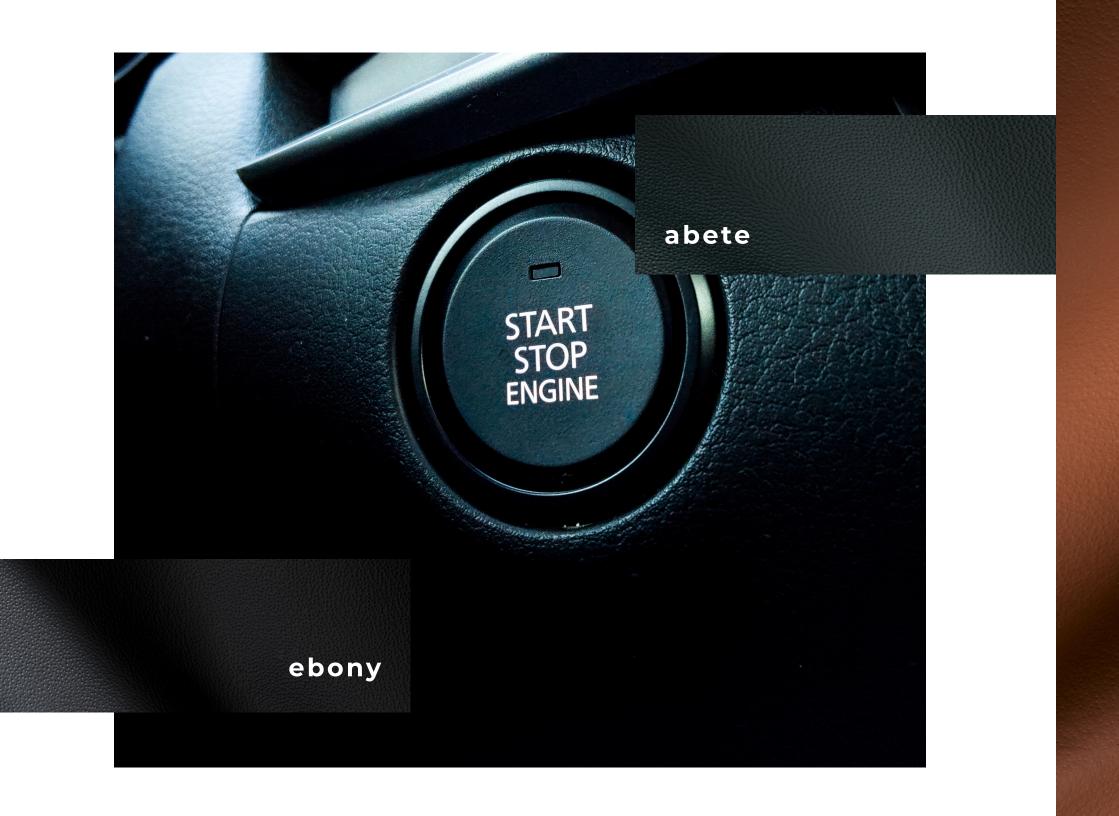

Our Carrera automotive leather is a bovine nappa leather characterized by high technical performance.

cyprus green

mou

mandarin

Slightly corrected with a natural grain, Carrera responds extremely well to all the designer's needs, while being soft and silky to the touch.

Ideal for high-end products, the Carrera collection combines creativity and technology

charcoal

Linen

Lago

turquoise

Ferrari Red

Kayak

NOTE: Due to color variations on different monitors and color printers, before making exact color and texture matches, we recommend that you request an actual sample to ensure proper color representation as many monitors and printers cannot print colors accurately. CTL Leather is not responsible for color selections made from this lookbook.