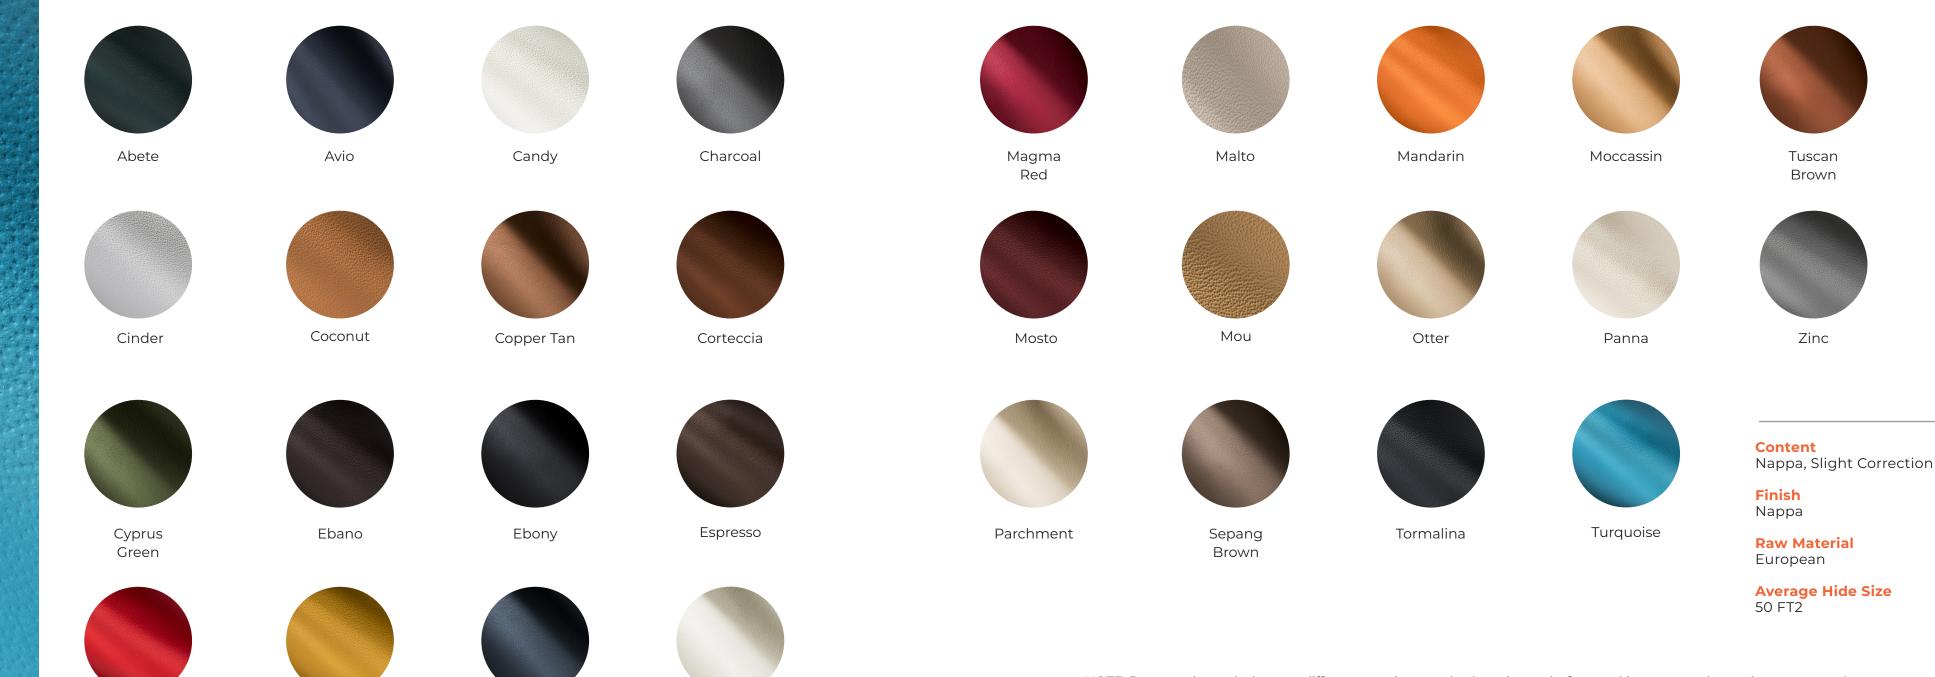

Ideal for high-end products, the Carrera collection combines creativity and technology

charcoal

Linen

Lago

turquoise

Ferrari Red

Kayak

NOTE: Due to color variations on different monitors and color printers, before making exact color and texture matches, we recommend that you request an actual sample to ensure proper color representation as many monitors and printers cannot print colors accurately. CTL Leather is not responsible for color selections made from this lookbook.