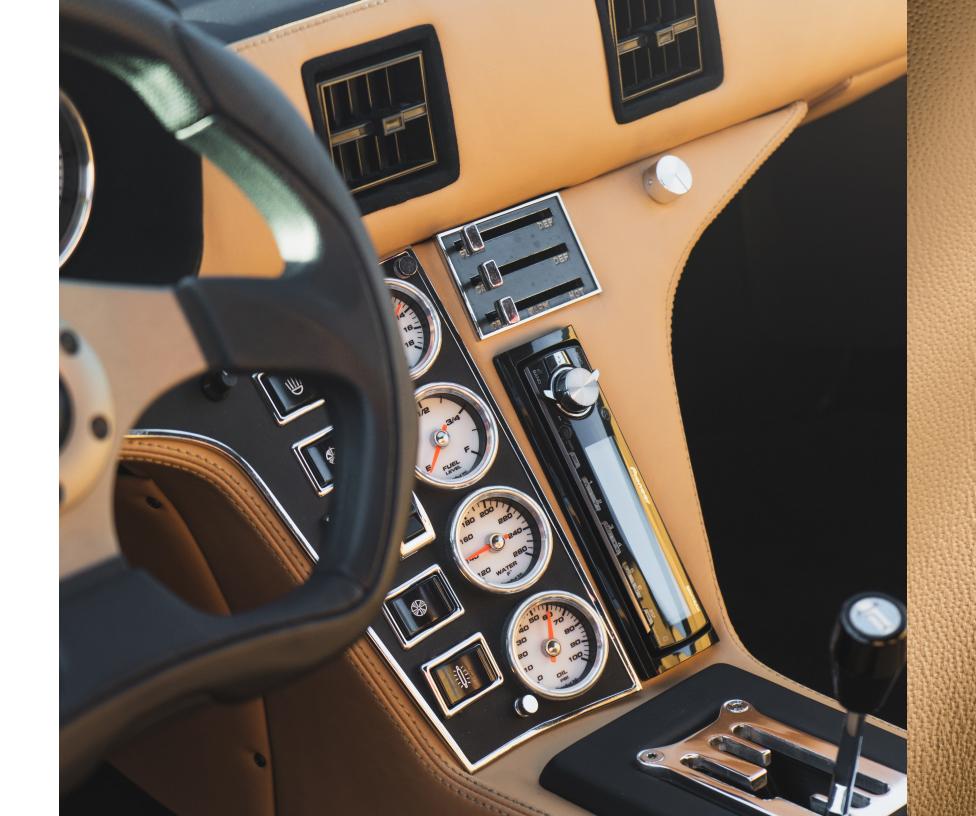

Our Carrera automotive leather is a bovine nappa leather characterized by high technical performance.

cyprus green

mou

mandarin

Slightly corrected with a natural grain, Carrera responds extremely well to all the designer's needs, while being soft and silky to the touch.