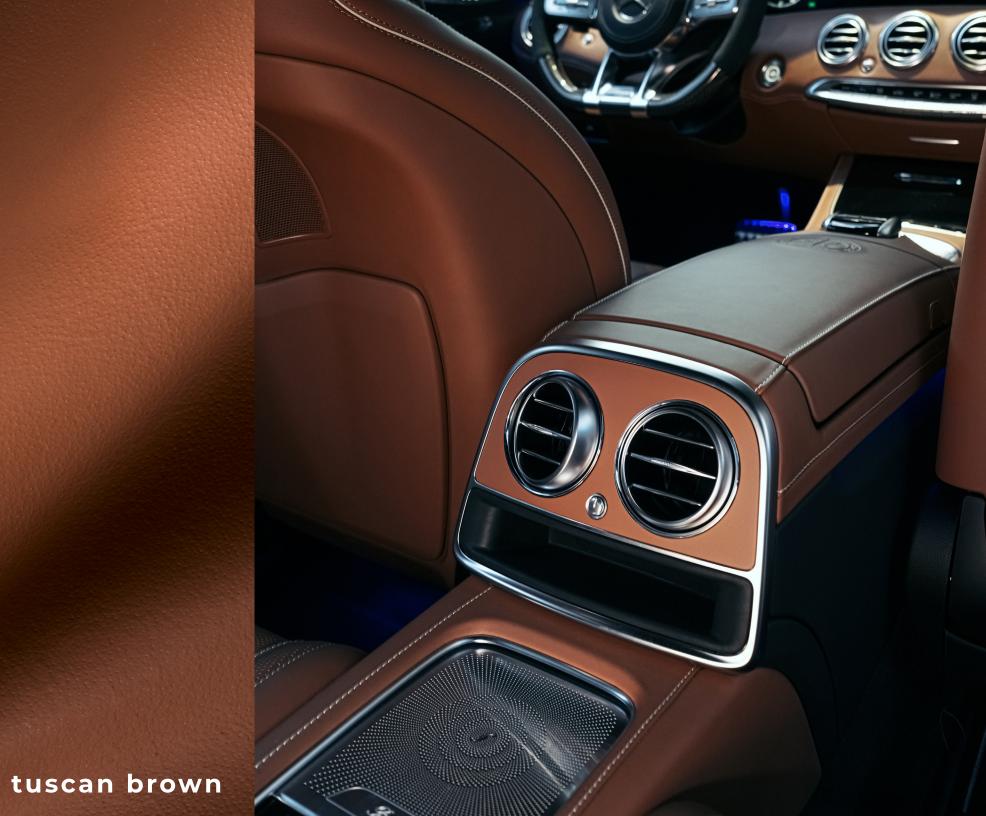

Our Carrera automotive leather is a bovine nappa leather characterized by high technical performance.

cyprus green

mou

mandarin

Slightly corrected with a natural grain, Carrera responds extremely well to all the designer's needs, while being soft and silky to the touch.

Ideal for high-end products, the Carrera collection combines creativity and technology

charcoal

Linen

Lago

turquoise

Ferrari Red

Kayak

NOTE: Due to color variations on different monitors and color printers, before making exact color and texture matches, we recommend that you request an actual sample to ensure proper color representation as many monitors and printers cannot print colors accurately. CTL Leather is not responsible for color selections made from this lookbook.