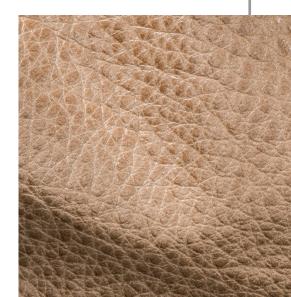

A smooth and buttery leather with a beautiful drape quality, Mardi Gras is a soft, natural looking grain leather with a rich hand wipe effect that tailors beautifully in a variety of upholstery applications.