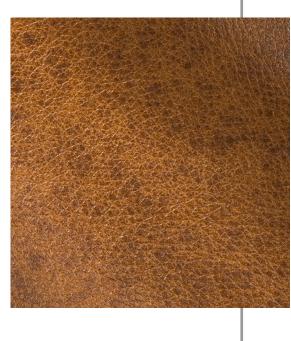

A smooth and buttery leather with a beautiful drape quality, Mardi Gras is a soft, natural looking grain leather with a rich hand wipe effect that tailors beautifully in a variety of upholstery applications.