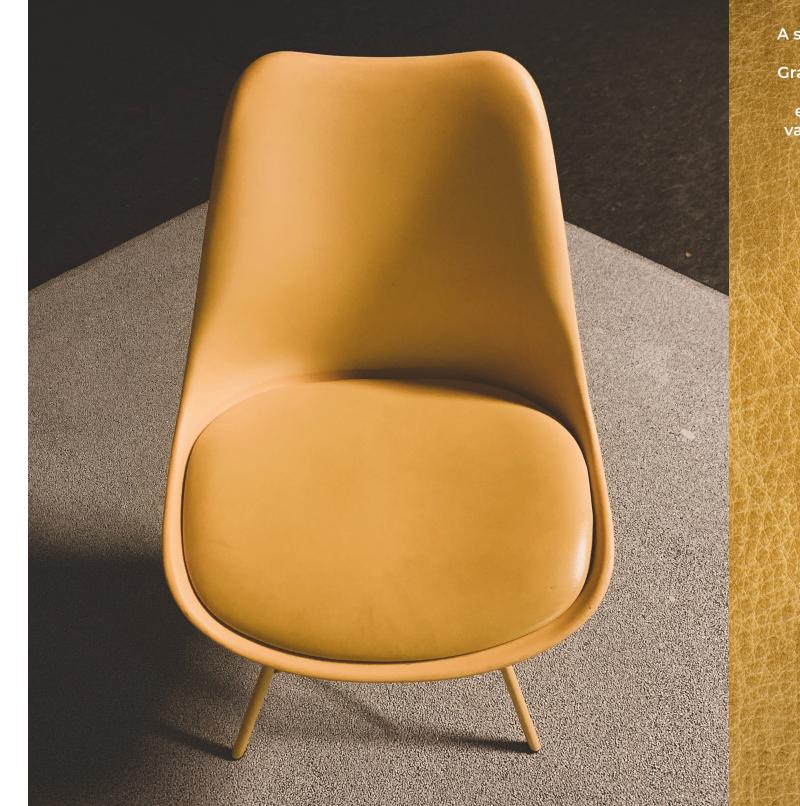

A smooth and buttery leather with a beautiful drape quality, Mardi Gras is a soft, natural looking grain leather with a rich hand wipe effect that tailors beautifully in a variety of upholstery applications.