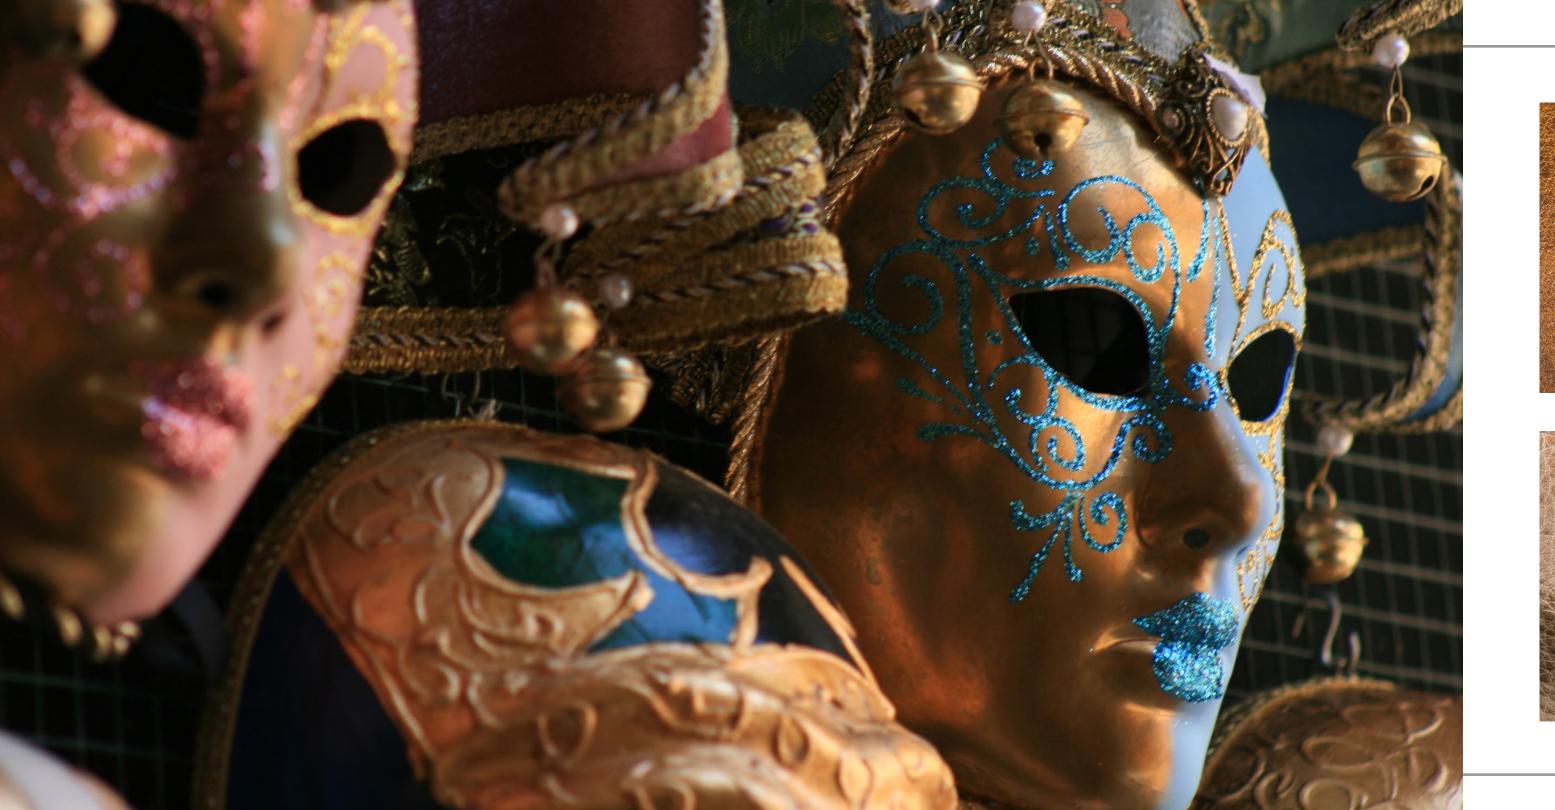

A smooth and buttery leather with a beautiful drape quality, Mardi Gras is a soft, natural looking grain leather with a rich hand wipe effect that tailors beautifully in a variety of upholstery applications.