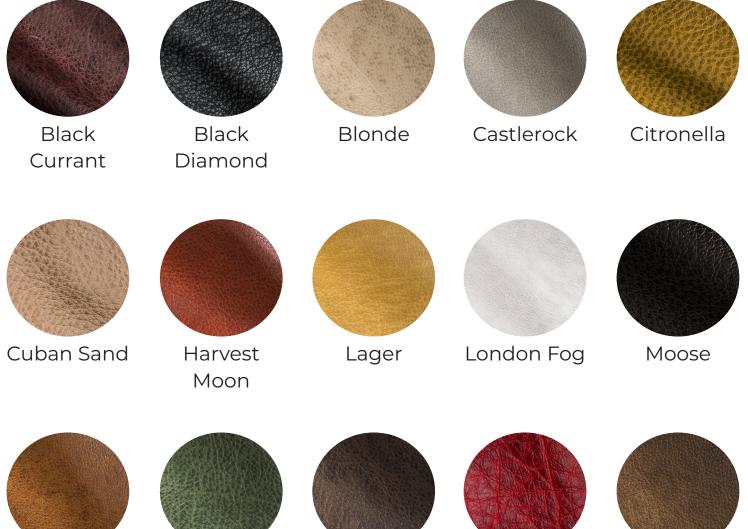

pale alev

cuban sand

Stout

Pale Ale

Pine

**Content** Aniline, Full Grain

**Finish** Two-tone

Raw Material South American