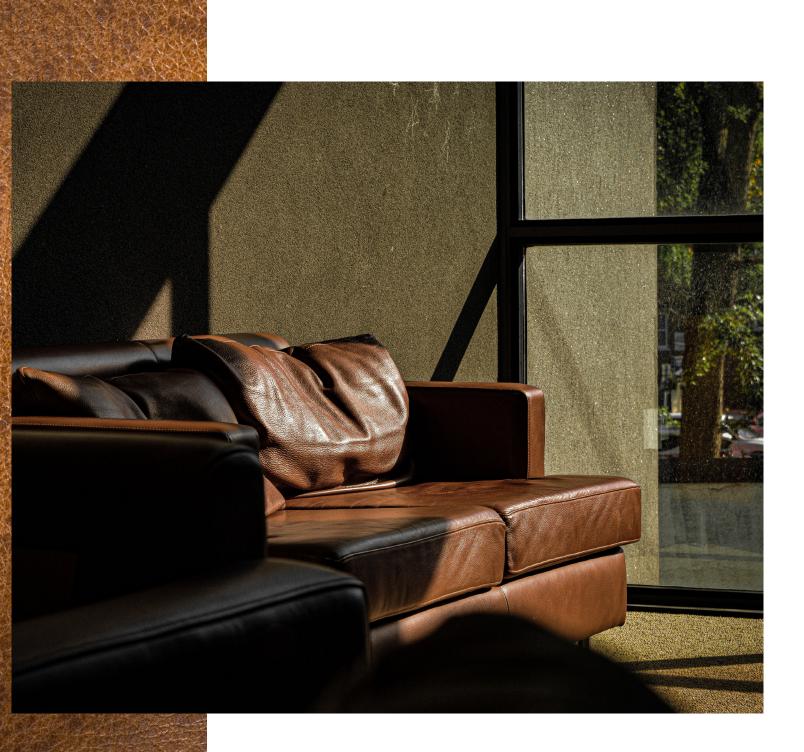

A smooth and buttery leather with a beautiful drape quality, Mardi Gras is a soft, natural looking grain leather with a rich hand wipe effect that tailors beautifully in a variety of upholstery applications.

pale alev

cuban sand

Stout

Pale Ale

Pine

**Content** Aniline, Full Grain

**Finish** Two-tone

Raw Material South American

**Average Hide Size** 50 FT2

**Clean** Soft Cleaner

Terra

NOTE: Due to color variations on different monitors and color printers, before making exact color and texture matches, we recommend that you request an actual sample to ensure proper color representation as many monitors and printers cannot print colors accurately. CTL Leather is not responsible for color selections made from this lookbook.