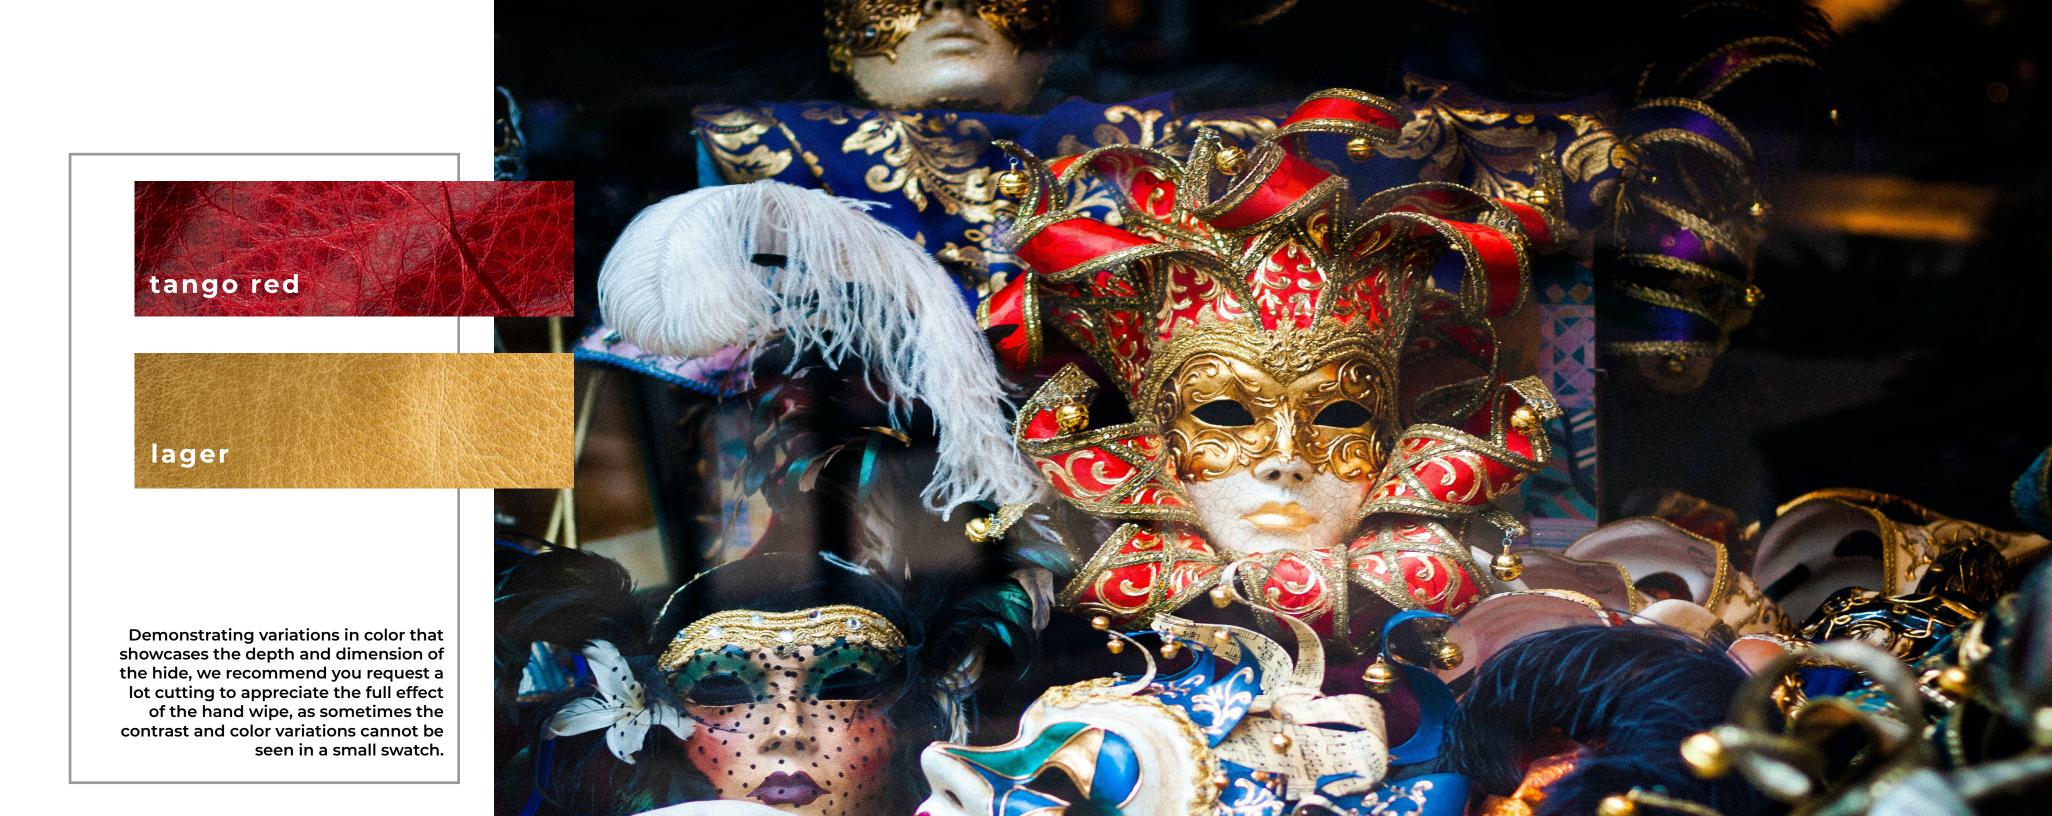

A smooth and buttery leather with a beautiful drape quality, Mardi Gras is a soft, natural looking grain leather with a rich hand wipe effect that tailors beautifully in a variety of upholstery applications.

**Average Hide Size** 50 FT2

**Clean** Soft Cleaner

Terra

NOTE: Due to color variations on different monitors and color printers, before making exact color and texture matches, we recommend that you request an actual sample to ensure proper color representation as many monitors and printers cannot print colors accurately. CTL Leather is not responsible for color selections made from this lookbook.

Tango Red