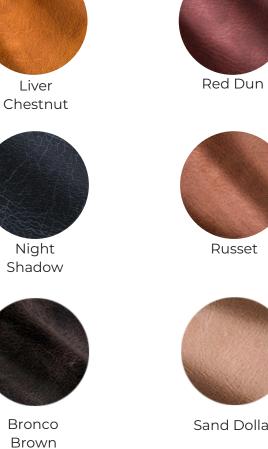

bamboo green

Available in an exquisite palette of cool neutrals and rich earth tones, this is a classic leather that will upholster beautifully and develop a rich patina with time and with age.

dapple grey