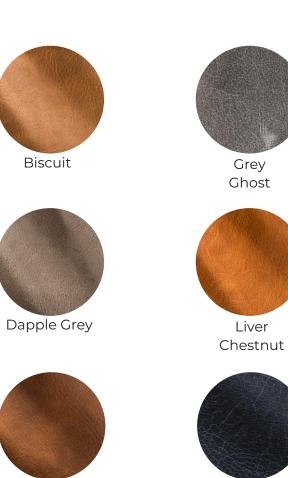

bamboo green

Available in an exquisite palette of cool neutrals and rich earth tones, this is a classic leather that will upholster beautifully and develop a rich patina with time and with age.

dapple grey