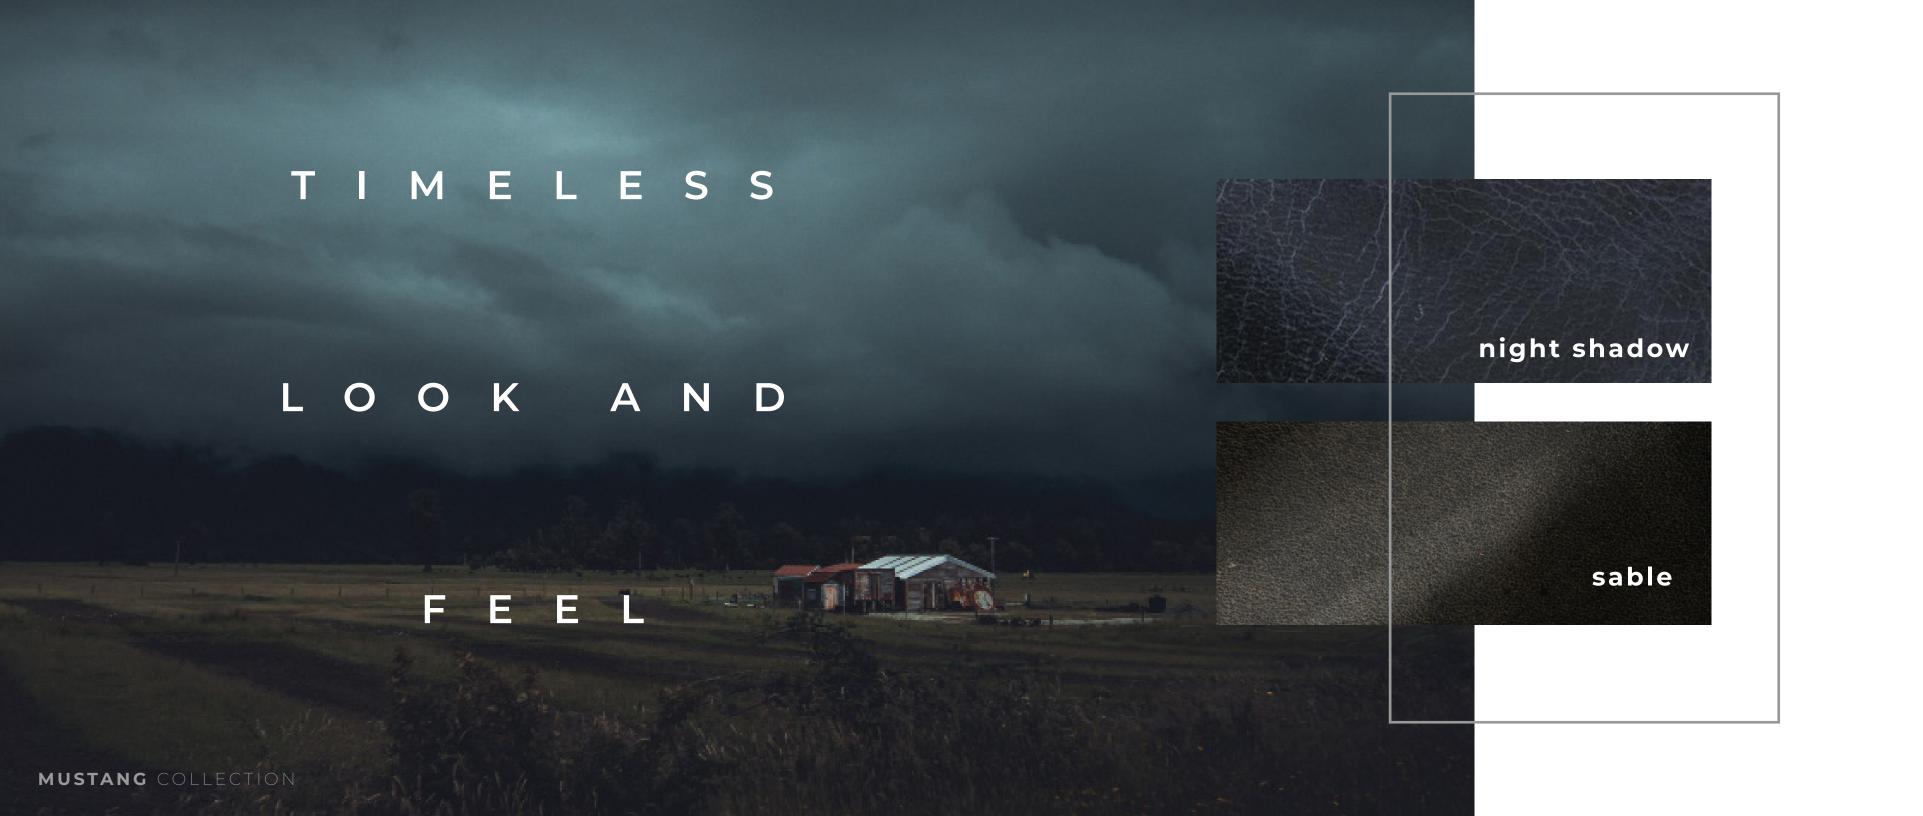

seal brown

Durable with a dense structure and intense depth, it is ideal for the perfect handbag to a truly classic club chair. storm racing red MUSTANG COLLECTION

Blazing

Flame

Racing

Red

Bamboo Green

Content