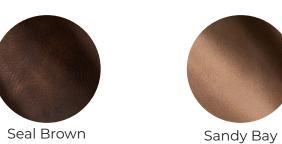

bamboo green

Available in an exquisite palette of cool neutrals and rich earth tones, this is a classic leather that will upholster beautifully and develop a rich patina with time and with age.

dapple grey

seal brown

Durable with a dense structure and intense depth, it is ideal for the perfect handbag to a truly classic club chair. storm racing red MUSTANG COLLECTION

Blazing

Flame

Racing

Red

Bamboo Green

Content