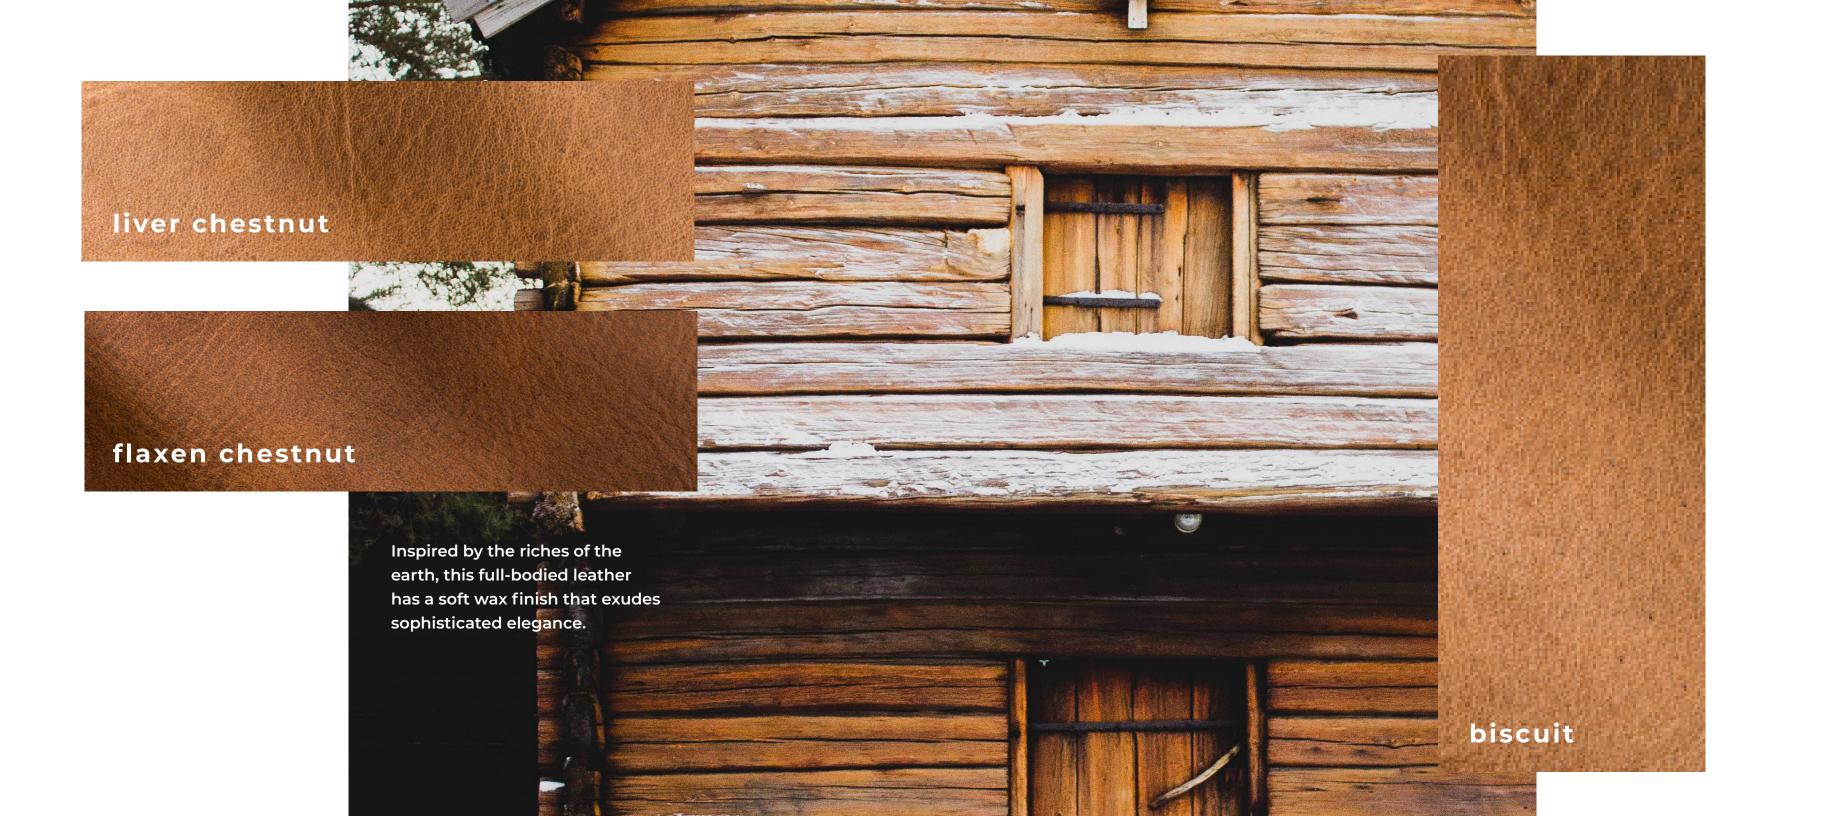

bamboo green

Available in an exquisite palette of cool neutrals and rich earth tones, this is a classic leather that will upholster beautifully and develop a rich patina with time and with age.

dapple grey