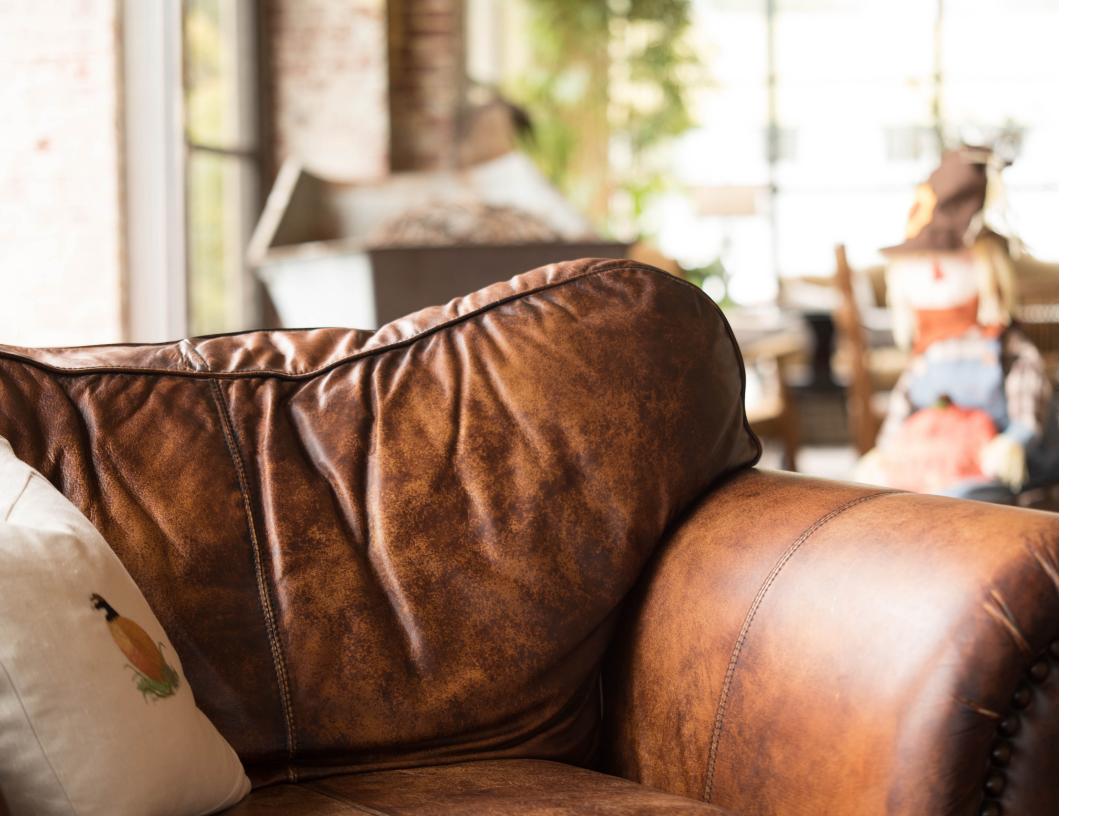

seal brown

Durable with a dense structure and intense depth, it is ideal for the perfect handbag to a truly classic club chair. storm racing red MUSTANG COLLECTION

Blazing

Flame

Racing

Red

Bamboo Green

Content