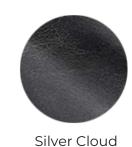

bamboo green

Available in an exquisite palette of cool neutrals and rich earth tones, this is a classic leather that will upholster beautifully and develop a rich patina with time and with age.

dapple grey

seal brown









Durable with a dense structure and intense depth, it is ideal for the perfect handbag to a truly classic club chair. storm racing red MUSTANG COLLECTION









Blazing

Flame







Racing

Red





Bamboo Green









Content

Raw Material European

**Average Hide Size** 50 FT2

NOTE: Due to color variations on different monitors and color printers, before making exact color and texture matches, we recommend that you request an actual sample to ensure proper color representation as many monitors and printers cannot print colors accurately. CTL Leather is not responsible for color selections made from this lookbook.