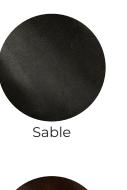

seal brown

Durable with a dense structure and intense depth, it is ideal for the perfect handbag to a truly classic club chair. storm racing red MUSTANG COLLECTION

Blazing

Flame

Racing

Red

Bamboo Green

Content