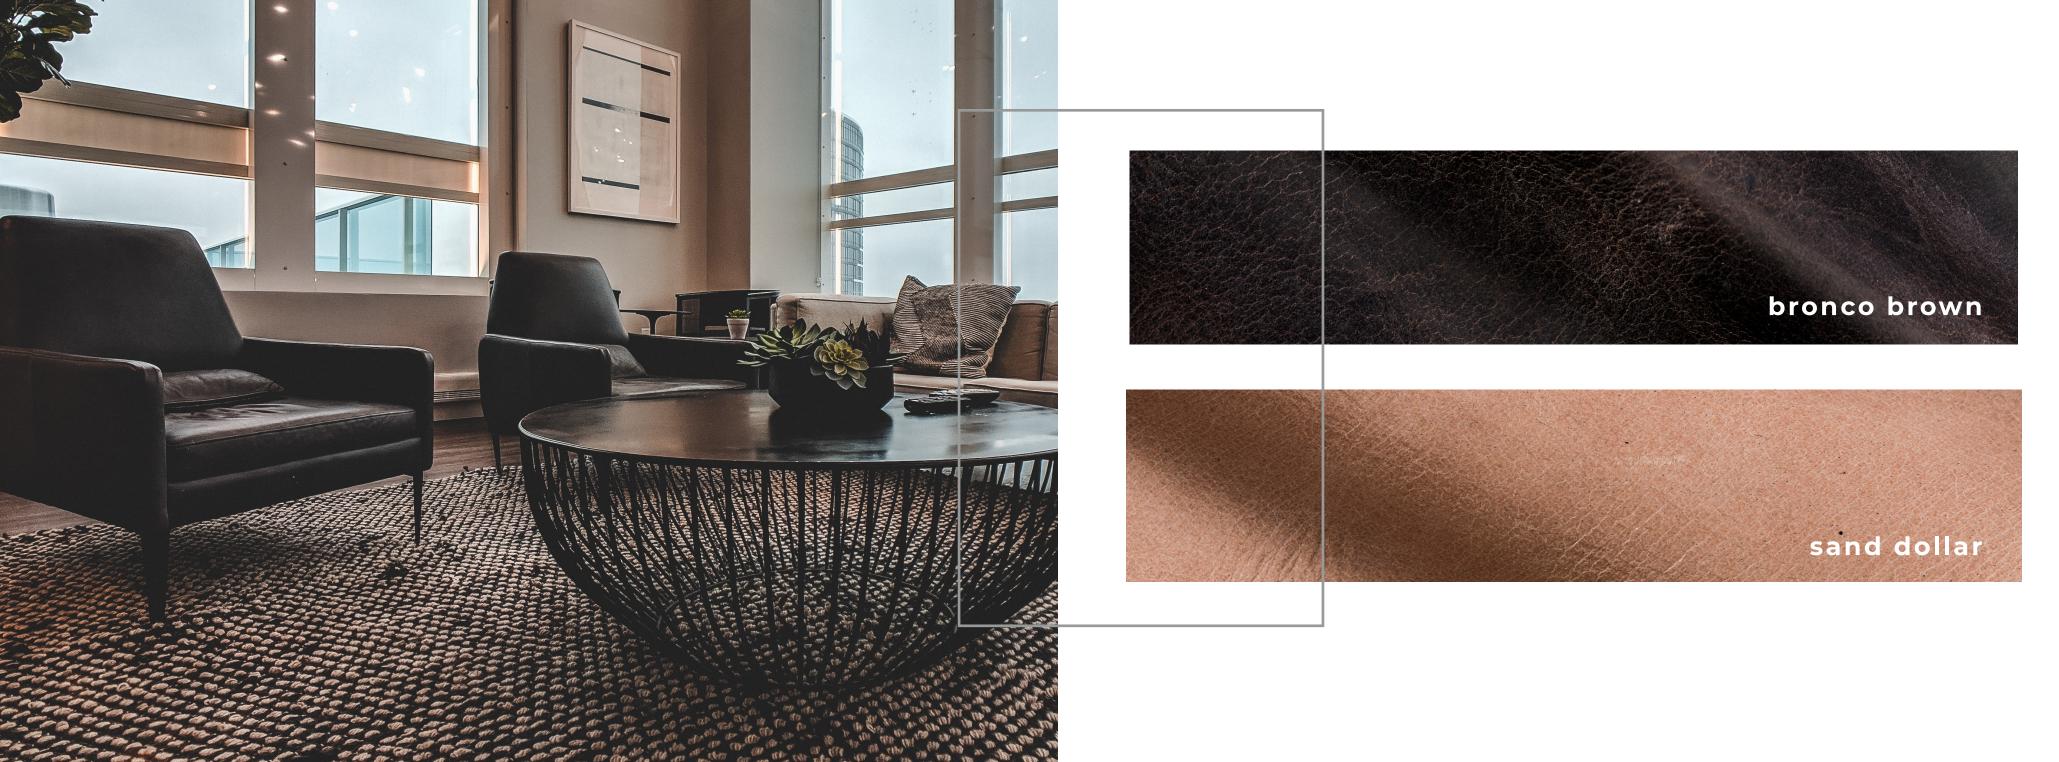

bamboo green

Available in an exquisite palette of cool neutrals and rich earth tones, this is a classic leather that will upholster beautifully and develop a rich patina with time and with age.

dapple grey

seal brown

Durable with a dense structure and intense depth, it is ideal for the perfect handbag to a truly classic club chair. storm racing red MUSTANG COLLECTION

Blazing

Flame

Racing

Red

Bamboo Green

Content