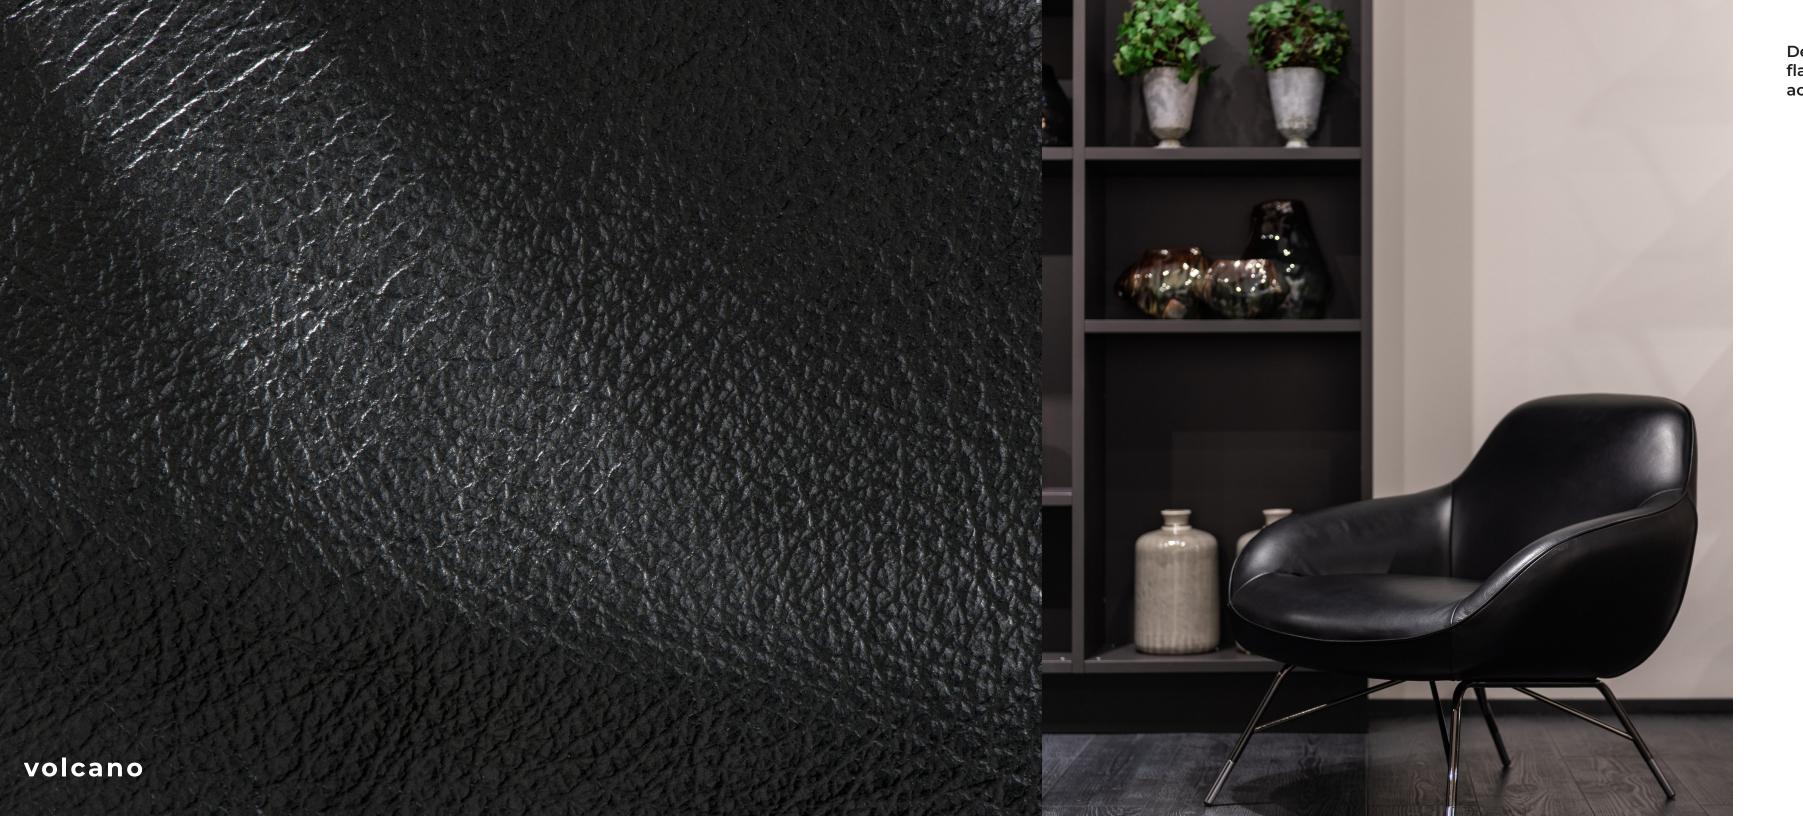

Inspired by the colors of Brazil, Rio is a soft and silky pearlized leather expressed in a palette of sensual, vibrant colors

autumn sunset



Designed to bring richness and flair to interiors and leather accessories.



















Fog



Beach Glow

Frosted

Almond

Harbour Blu

Volcano



Demitasse

Ruby Wine

Winter Moss



Desert Palm



Glitter Grey



Golden Mist



Scenic Cove





## Soft Cleaner

**Type** Semi-Aniline

Natural Grain Smooth, Semi Shine, Solid

Pigmented, Slightly

**Texture** 

Pearlized

Content

Buffed

**Finish** Solid, Shine

**Raw Material** South American

**Average Hide Size** 

## **Protect**

Protection Cream

## Grain

Metallic

## **Traffic**

Heavy

NOTE: Due to color variations on different monitors and color printers, before making exact color and texture matches, we recommend that you request an actual sample to ensure proper color representation as many monitors and printers cannot