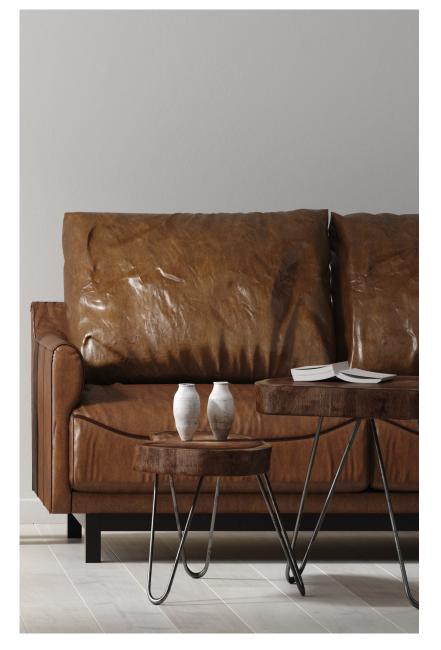

Inspired by the colors of Brazil, Rio is a soft and silky pearlized leather expressed in a palette of sensual, vibrant colors

autumn sunset

Designed to bring richness and flair to interiors and leather accessories.