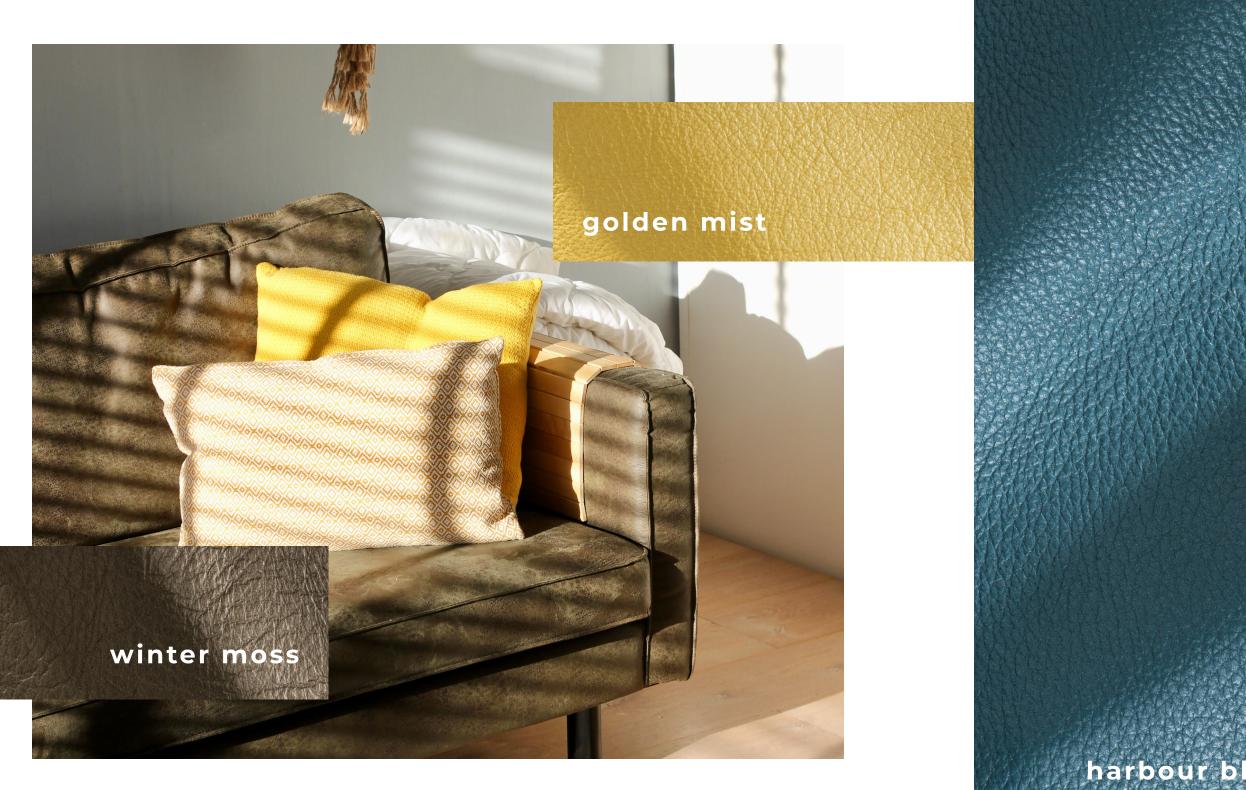

Inspired by the colors of Brazil, Rio is a soft and silky pearlized leather expressed in a palette of sensual, vibrant colors

autumn sunset



Designed to bring richness and flair to interiors and leather accessories.



















Fog



Beach Glow

Frosted

Almond

Harbour Blu

Volcano



Demitasse

Ruby Wine

Winter Moss



Desert Palm



Glitter Grey



Golden Mist



Scenic Cove





## Soft Cleaner

**Type** Semi-Aniline

Natural Grain Smooth, Semi Shine, Solid

Pigmented, Slightly

**Texture** 

Pearlized

Content

Buffed

**Finish** Solid, Shine

**Raw Material** South American

**Average Hide Size** 

## **Protect**

Protection Cream

## Grain

Metallic

## **Traffic**

Heavy

NOTE: Due to color variations on different monitors and color printers, before making exact c