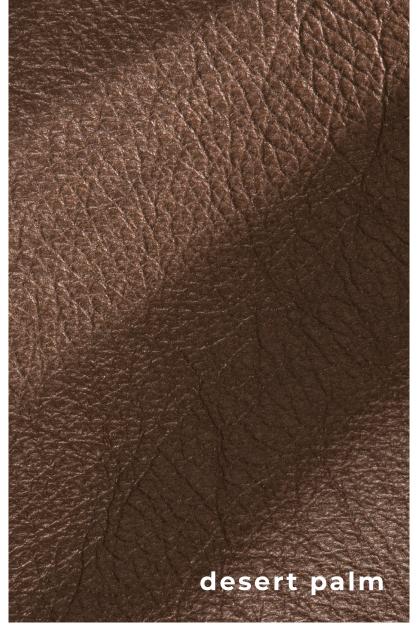

Inspired by the colors of Brazil, Rio is a soft and silky pearlized leather expressed in a palette of sensual, vibrant colors

autumn sunset



Designed to bring richness and flair to interiors and leather accessories.



















Fog



Beach Glow

Frosted

Almond

Harbour Blu

Volcano



Demitasse

Ruby Wine

Winter Moss



Desert Palm



Glitter Grey



Golden Mist



Scenic Cove





## Soft Cleaner

**Type** Semi-Aniline

Natural Grain Smooth, Semi Shine, Solid

Pigmented, Slightly

**Texture** 

Pearlized

Content

Buffed

**Finish** Solid, Shine

**Raw Material** South American

**Average Hide Size** 

## **Protect**

Protection Cream

## Grain

Metallic

## **Traffic**

Heavy

NOTE: Due to color variations on different monitors and color printers, before making exact color and texture matches, we recommend that you request an actual sample to ensure proper color representation as many monitors and printers cannot print colors accurately. CTL Leather is not responsible for color selections made fr