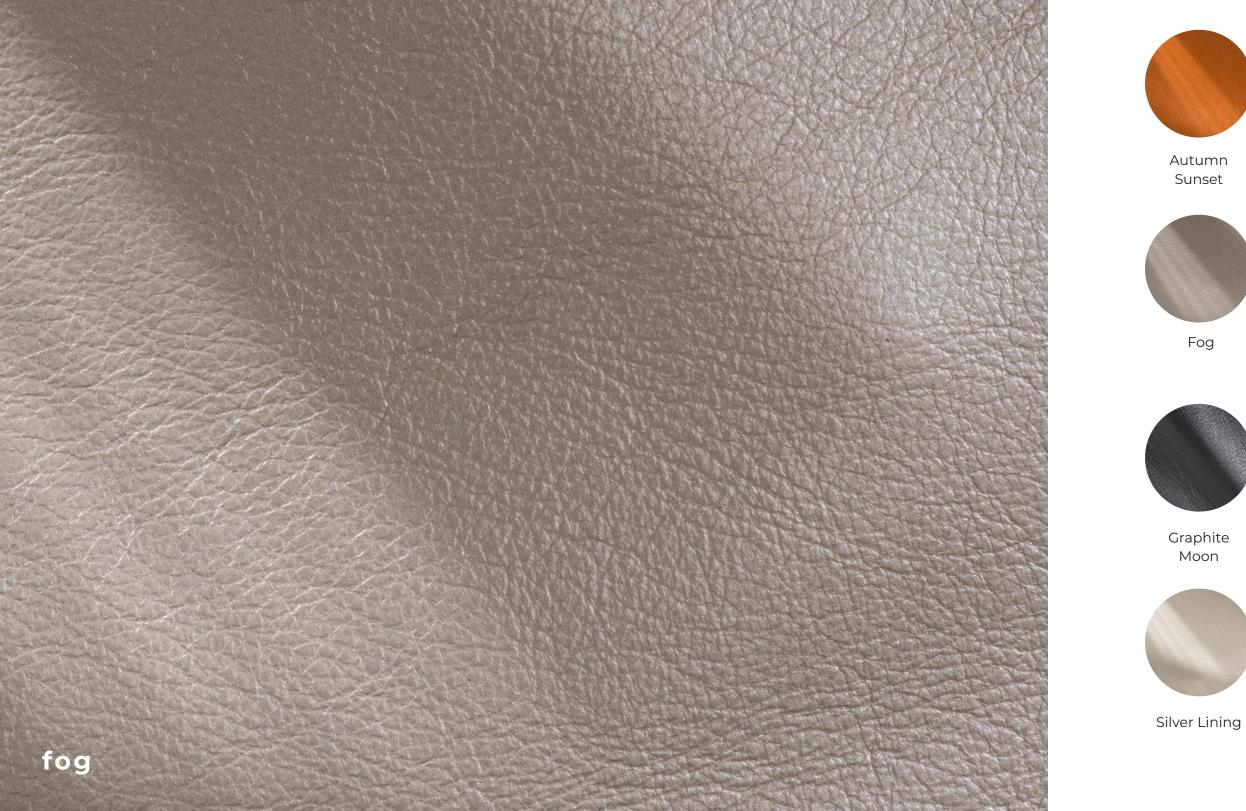

Inspired by the colors of Brazil, Rio is a soft and silky pearlized leather expressed in a palette of sensual, vibrant colors

autumn sunset



Designed to bring richness and flair to interiors and leather accessories.



















Fog



Beach Glow

Frosted

Almond

Harbour Blu

Volcano



Demitasse

Ruby Wine

Winter Moss



Desert Palm



Glitter Grey



Golden Mist



Scenic Cove





## Soft Cleaner

**Type** Semi-Aniline

Natural Grain Smooth, Semi Shine, Solid

Pigmented, Slightly

**Texture** 

Pearlized

Content

Buffed

**Finish** Solid, Shine

**Raw Material** South American

**Average Hide Size** 

## **Protect**

Protection Cream

## Grain

Metallic

## **Traffic**

Heavy

NOTE: Due to color variations on different monitors and color printers, before making exact color and texture matches, we recommend that you request an actual sample to ensure proper color representation as many monitors and printers cannot print colors accurately. CTL Leather is not responsible for color selections made from thi