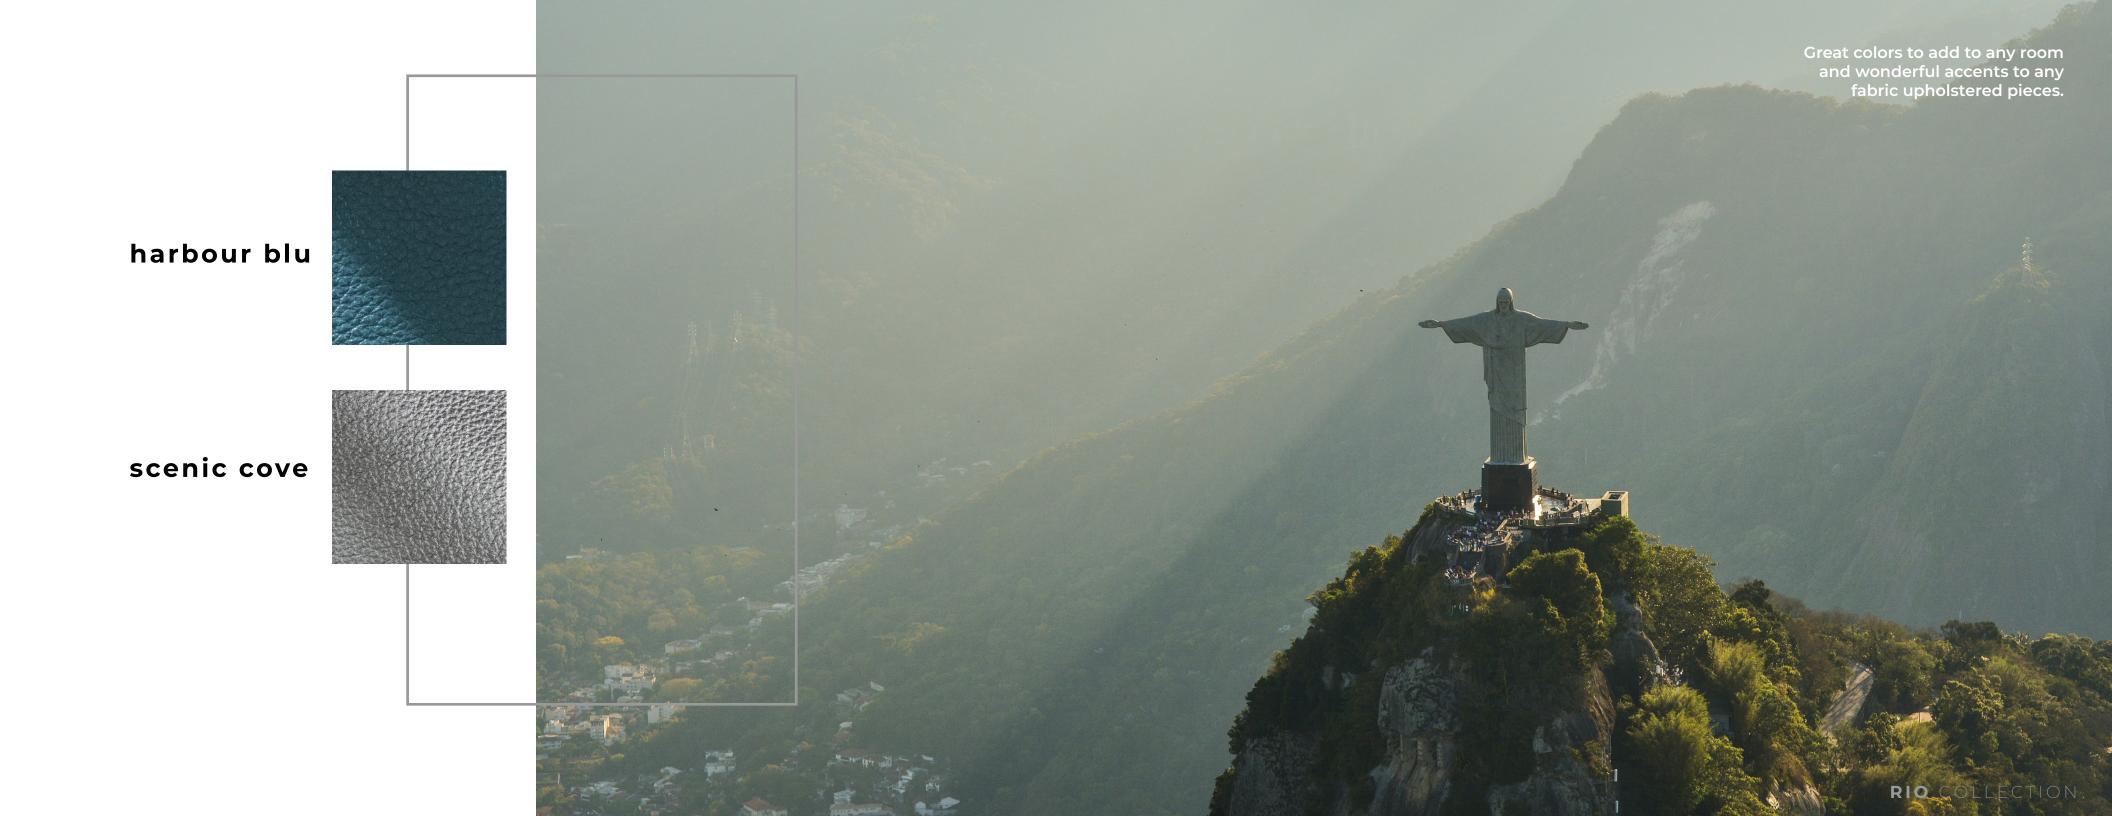

Fog

Beach Glow

Frosted

Almond

Harbour Blu

Volcano

Demitasse

Ruby Wine

Winter Moss

Desert Palm

Glitter Grey

Golden Mist

Scenic Cove