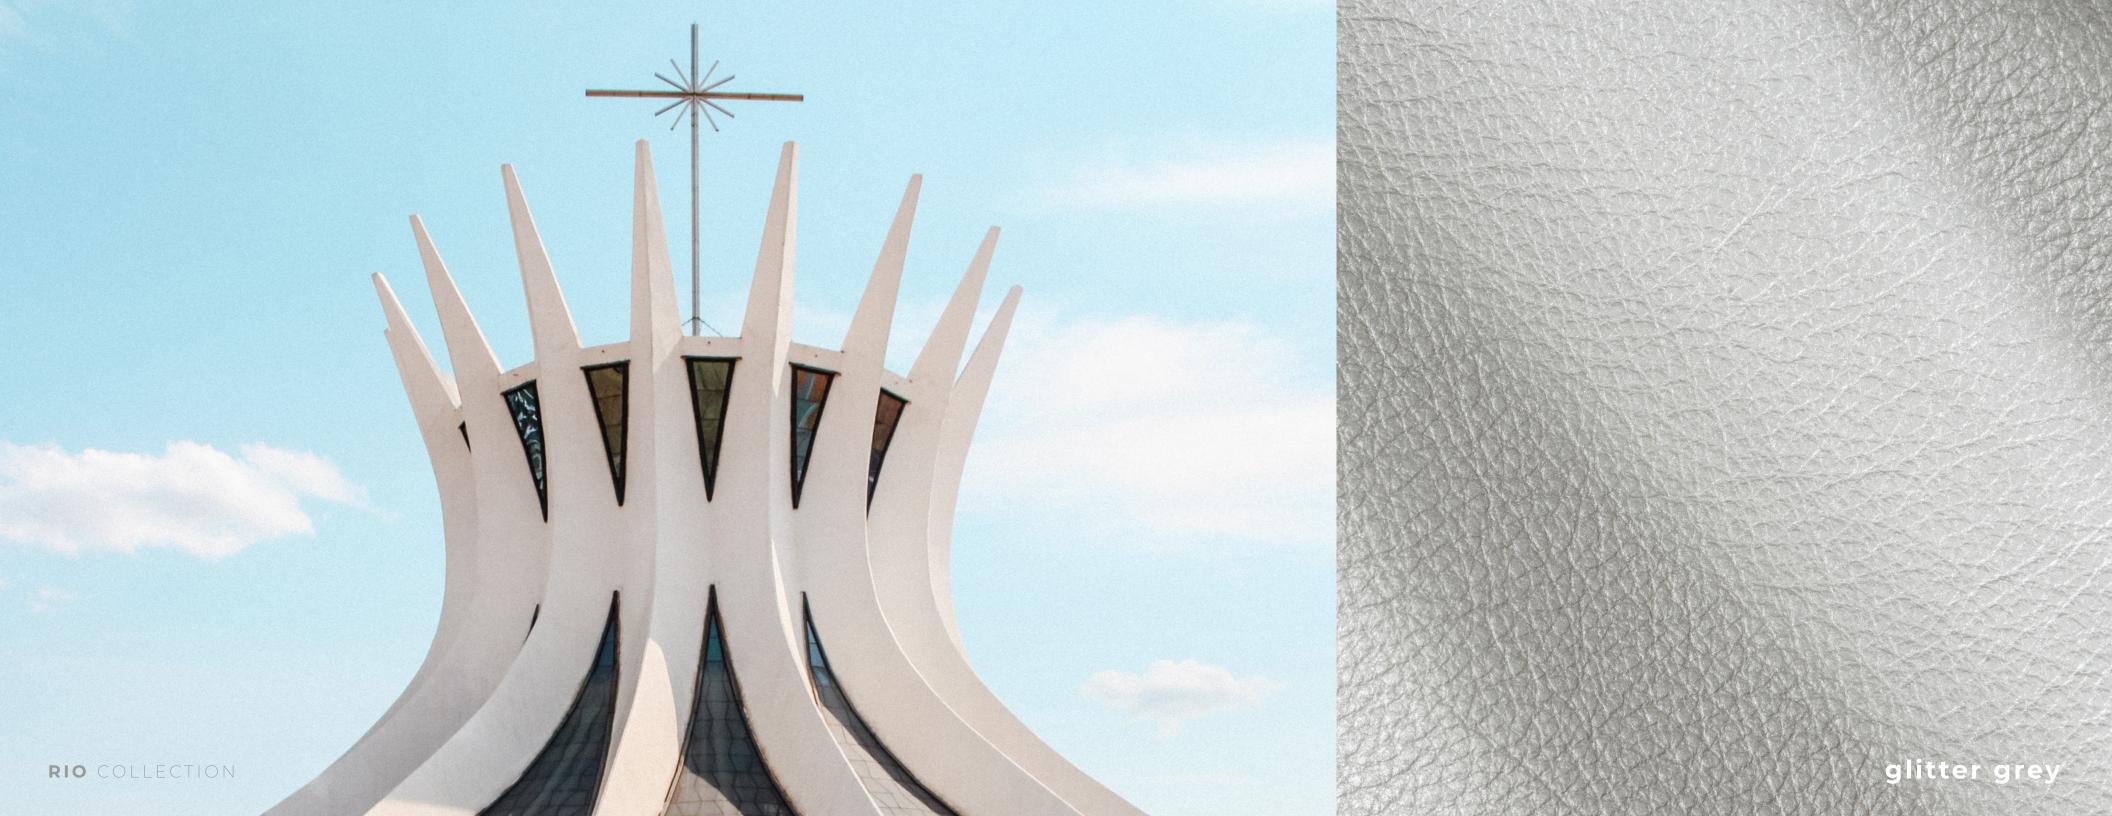

Inspired by the colors of Brazil, Rio is a soft and silky pearlized leather expressed in a palette of sensual, vibrant colors

autumn sunset



Designed to bring richness and flair to interiors and leather accessories.



















Fog



Beach Glow

Frosted

Almond

Harbour Blu

Volcano



Demitasse

Ruby Wine

Winter Moss



Desert Palm



Glitter Grey



Golden Mist



Scenic Cove





## Soft Cleaner

**Type** Semi-Aniline

Natural Grain Smooth, Semi Shine, Solid

Pigmented, Slightly

**Texture** 

Pearlized

Content

Buffed

**Finish** Solid, Shine

**Raw Material** South American

**Average Hide Size** 

## **Protect**

Protection Cream

## Grain

Metallic

## **Traffic**

Heavy

NOTE: Due to color variations on different monitors and color printers, before making exact color and texture matches, we recommend that you request an actual sample to ensure proper color representation as many monitors and printers cannot print colors accurately. CTL Leather is not responsible for color selections made from t