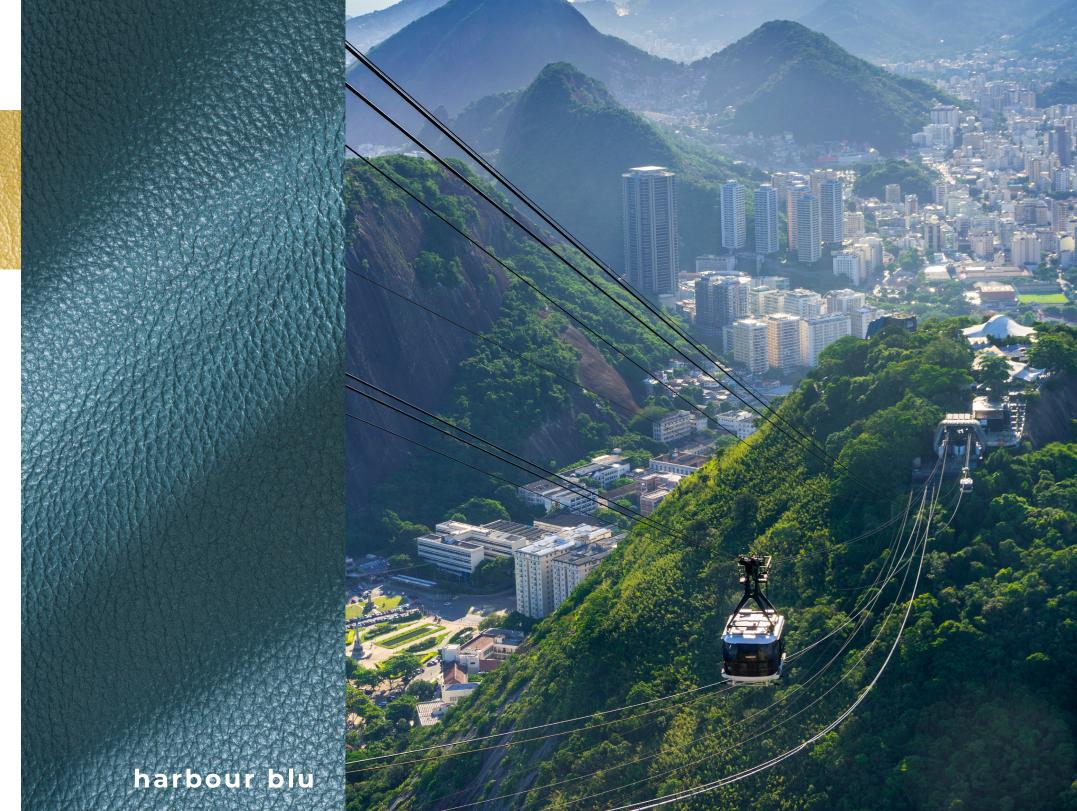

Inspired by the colors of Brazil, Rio is a soft and silky pearlized leather expressed in a palette of sensual, vibrant colors

autumn sunset



Designed to bring richness and flair to interiors and leather accessories.



















Fog



Beach Glow

Frosted

Almond

Harbour Blu

Volcano



Demitasse

Ruby Wine

Winter Moss



Desert Palm



Glitter Grey



Golden Mist



Scenic Cove





## Soft Cleaner

**Type** Semi-Aniline

Natural Grain Smooth, Semi Shine, Solid

Pigmented, Slightly

**Texture** 

Pearlized

Content

Buffed

**Finish** Solid, Shine

**Raw Material** South American

**Average Hide Size** 

## **Protect**

Protection Cream

## Grain

Metallic

## **Traffic**

Heavy

NOTE: Due to color variations on different monitors and color printers, before making exact col