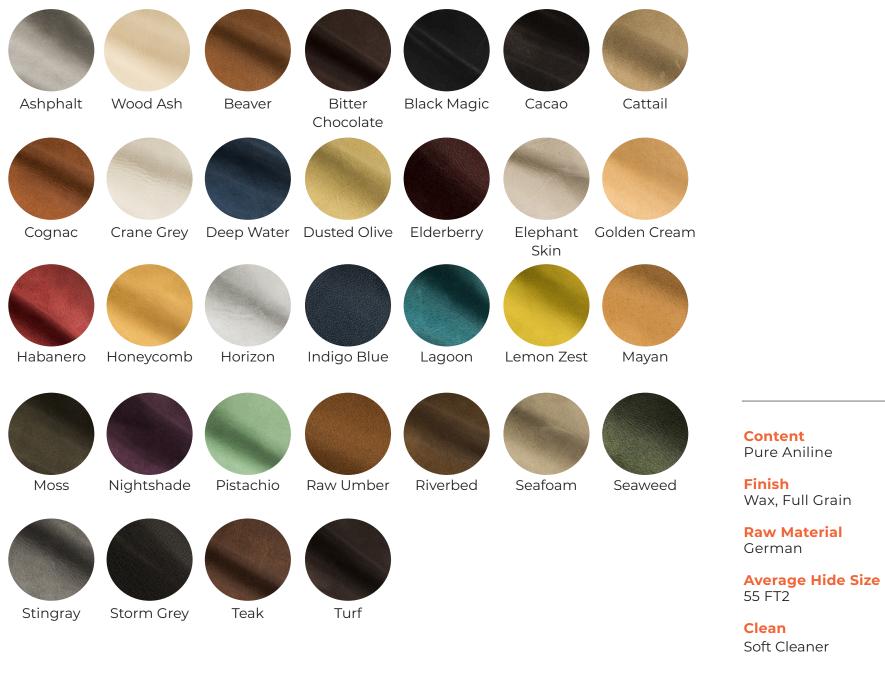

deep water

lagoon

## honeycomb

## black magic

SOHO COLLECTION

SOHO COLLECTION

SOHO COLLECTION

A favorite of the high end leather users, these exceptional hides are made from the finest south German raw material creating a pure full grain aniline for the true leather enthusiast.

### habanero

With a smooth, silky and pristine grain, SoHo is all about the "natural look" which will show all of nature's hallmarks beautifully and will develop a patina over time and with use.

TFRONT/PRIME/

### elderberry

horizon

crane grey

nightshade

cognac

lagoon

Dyed for color using an environmentally friendly water-based process that gives SoHo its extremely nice hand. SoHo is then vacuum dried to provide a flat, smooth grain and natural sheen.

## indigo blue

SOHO COLLECTION

horizon

NOTE: Due to color variations on different monitors and color printers, before making exact color and texture matches, we recommend that you request an actual sample to ensure proper color representation as many monitors and printers cannot print colors accurately. CTL Leather is not responsible for color selections made from this lookbook.