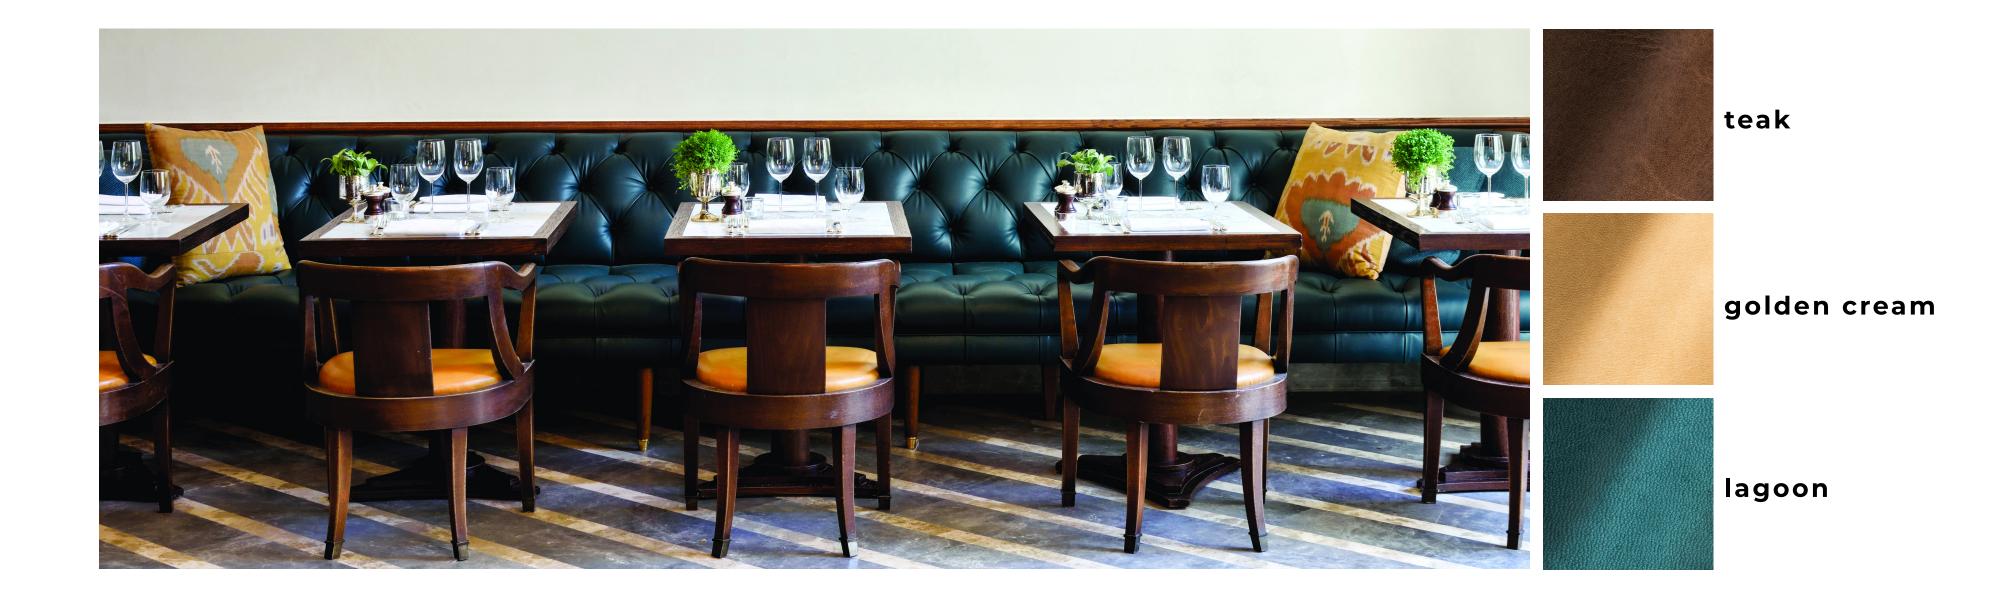

deep water

lagoon

### elderberry

horizon

crane grey

nightshade

cognac

lagoon

Dyed for color using an environmentally friendly water-based process that gives SoHo its extremely nice hand. SoHo is then vacuum dried to provide a flat, smooth grain and natural sheen.