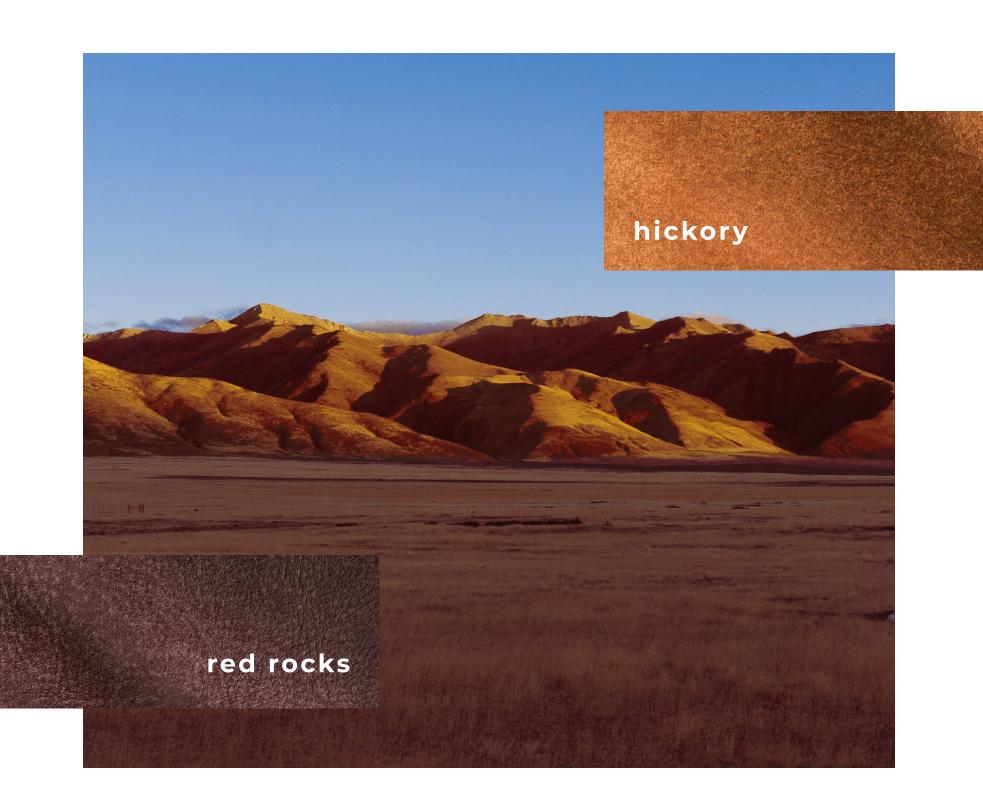

## UNIQUE & TIMELESS

midnight blue

hickory

Red Rocks

Stonewash

Timber

Content Top Grain, Natural Grain, Snuffed