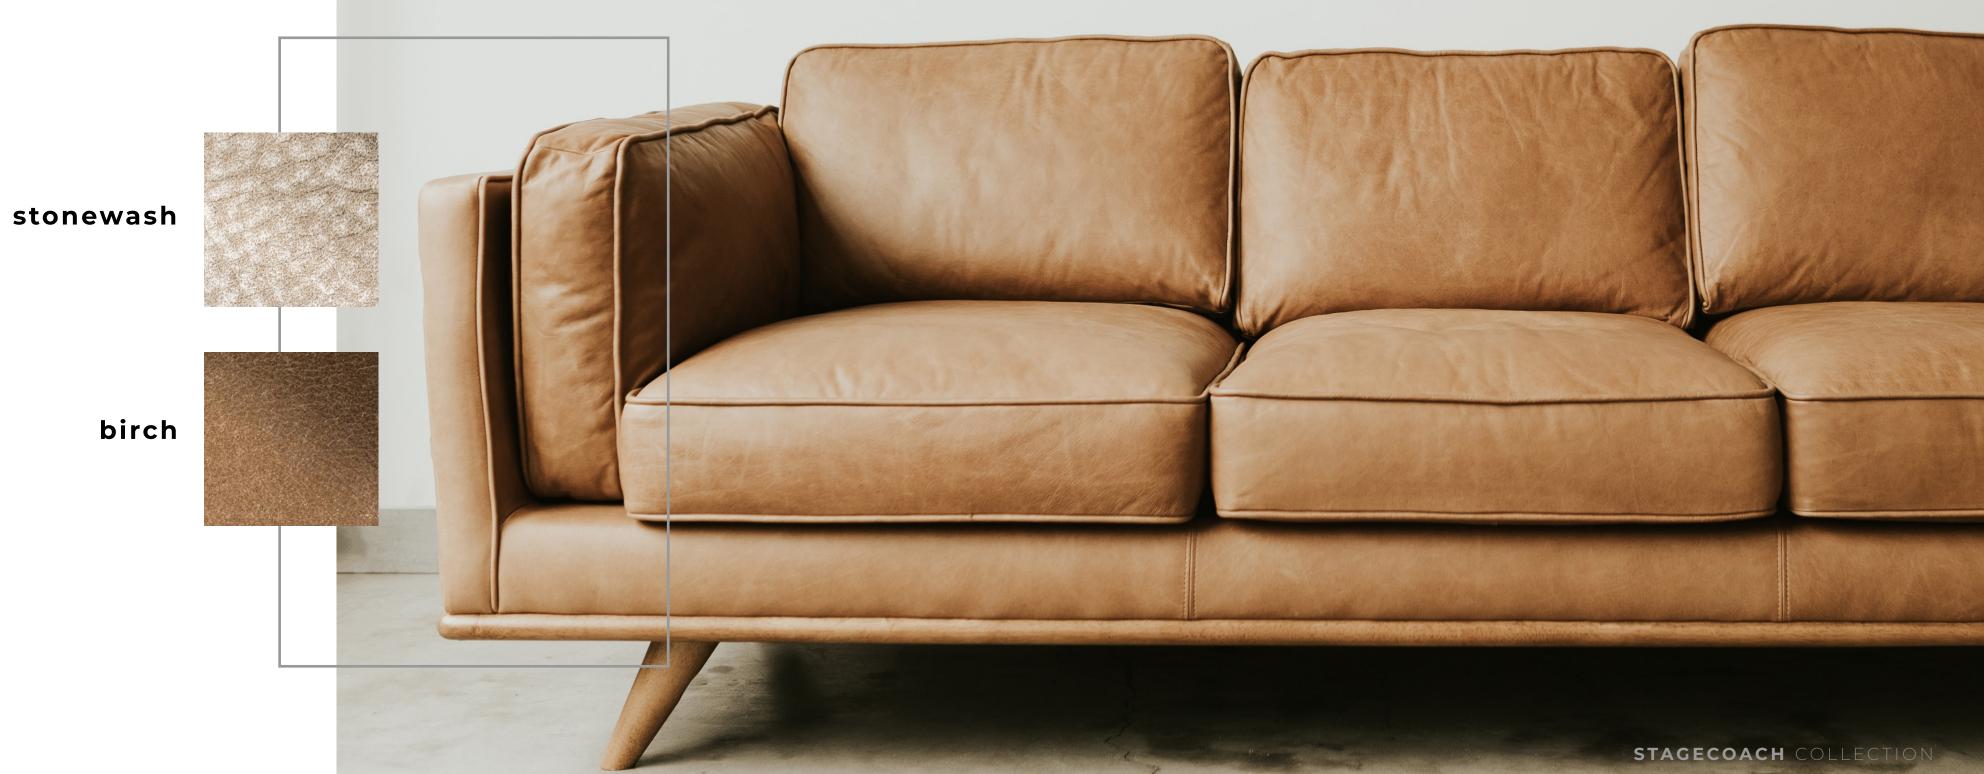

## DURABLE & EVERLASTING

STAGECOACH COLLECTION

Fossil

Rawhide

Bark

Birch

Black Moss

Branch

Red Rocks

Stonewash

Timber

Content Top Grain, Natural Grain, Snuffed