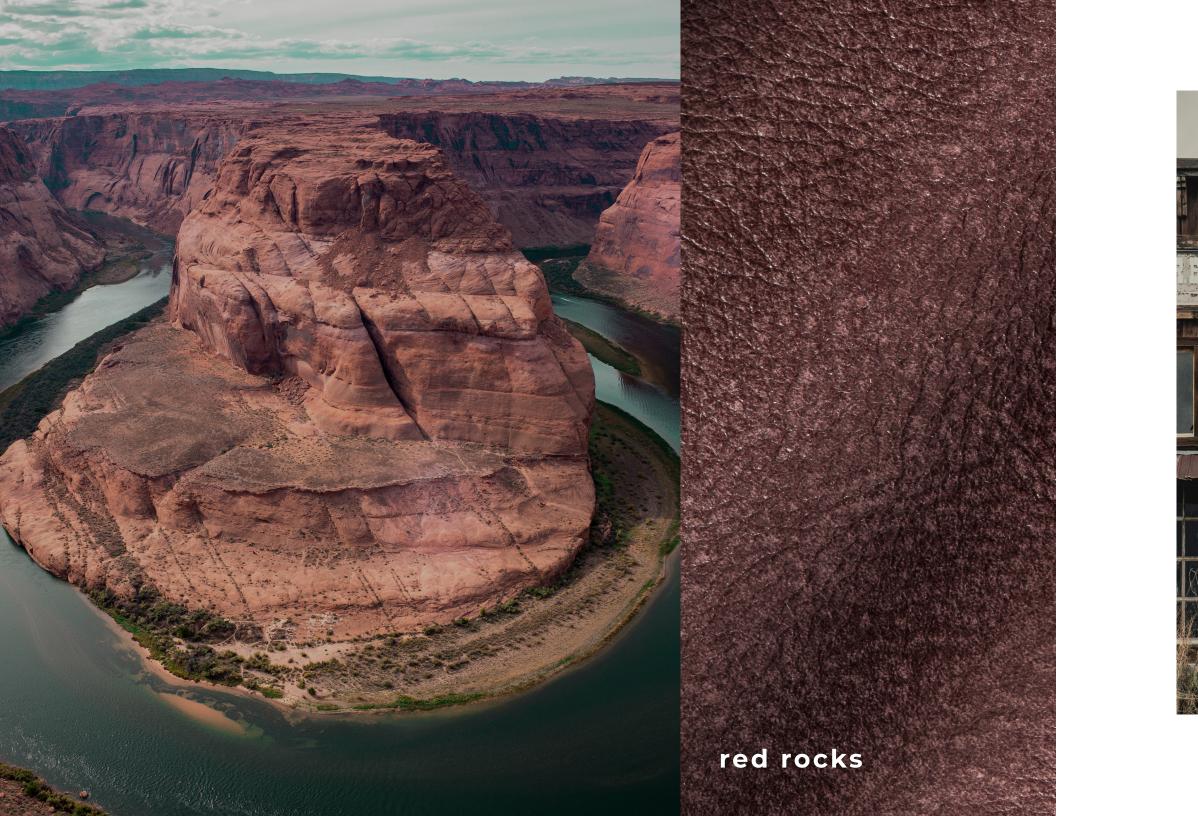

## **STAGECOACH**

### PRESTIGE LEATHER



# STAGECOACH

PRESTIGE LEATHER





## UNIQUE & TIMELESS

midnight blue







hickory

#### black moss

Produced on European hides, Stagecoach is a natural grain leather that has been aniline dyed and hand buffed to achieve the unique vintage look.









Ideal for club chairs and a rustic look without compromising a very soft and natural hand.





## DURABLE & EVERLASTING

STAGECOACH COLLECTION









Fossil



Rawhide

Bark



Birch



Black Moss



Branch



Red Rocks



Stonewash



Timber

Content Top Grain, Natural Grain, Snuffed

#### Finish

Aniline, Semi Matt, Smooth

**Raw Material** European

Average Hide Size 50 FT2

NOTE: Due to color variations on different monitors and color printers, before making exact color and texture matches, we recommend that you request an actual sample to ensure proper color representation as many monitors and printers cannot print colors accurately. CTL Leather is not responsible for color selections made from this lookbook.