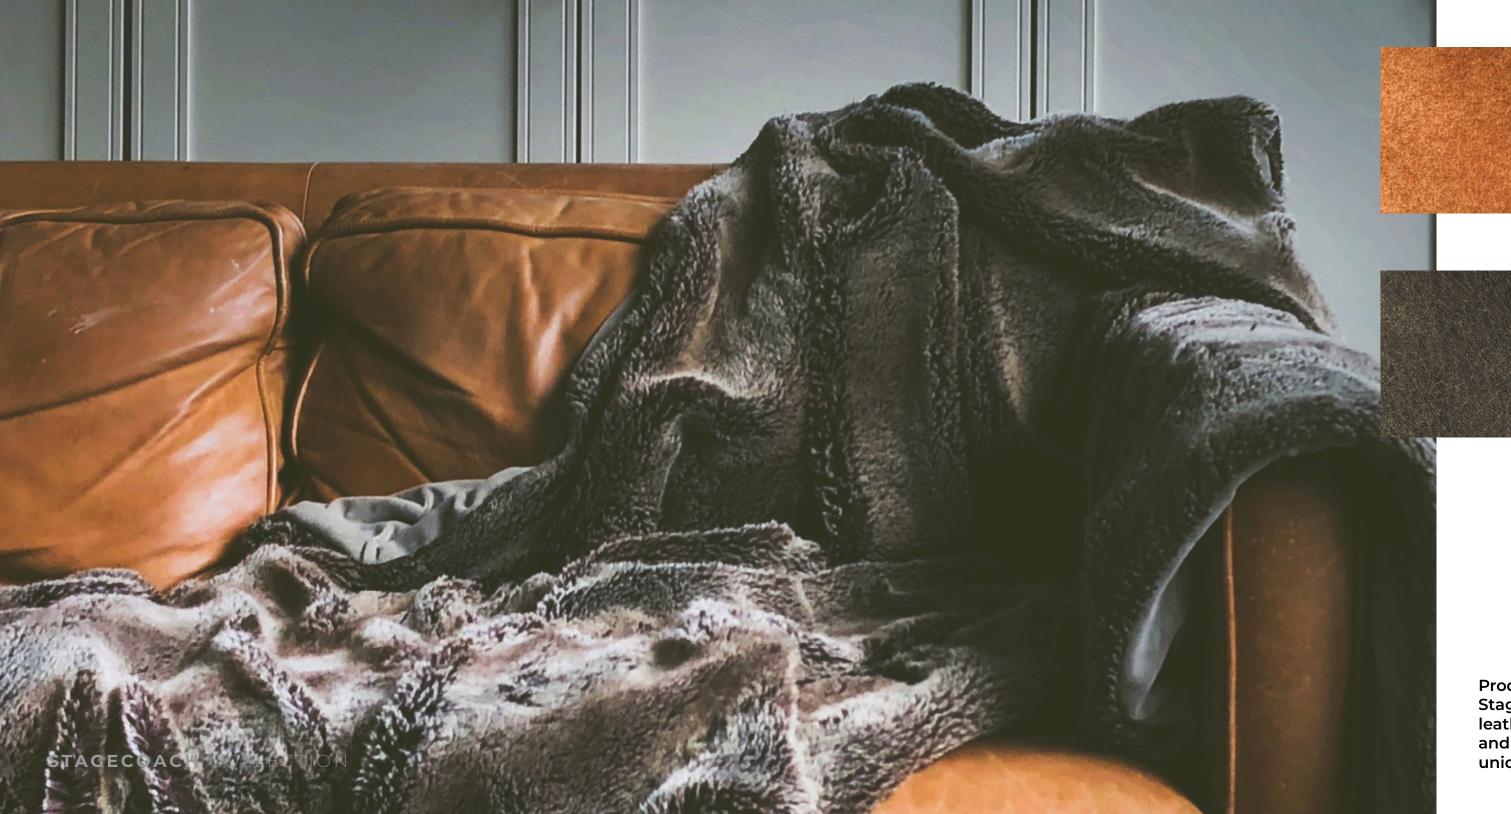

#### black moss

Produced on European hides, Stagecoach is a natural grain leather that has been aniline dyed and hand buffed to achieve the unique vintage look.

Ideal for club chairs and a rustic look without compromising a very soft and natural hand.