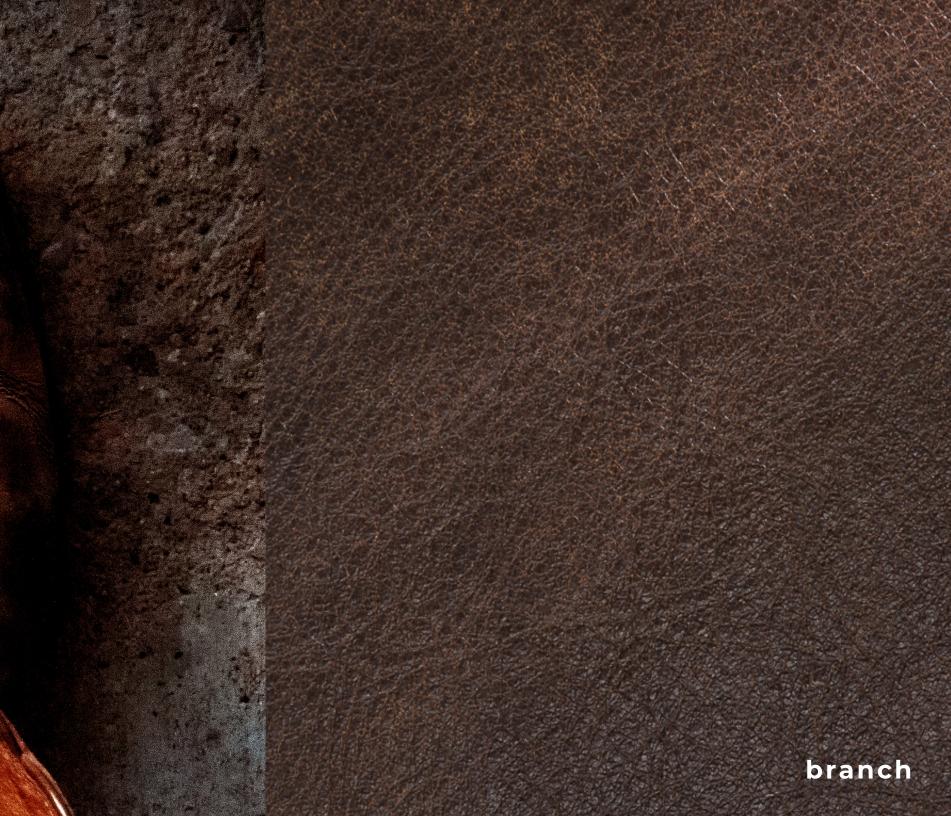

## DURABLE & EVERLASTING

STAGECOACH COLLECTION

Fossil

Rawhide

Bark

Birch

Black Moss

Branch

Red Rocks

Stonewash

Timber

Content Top Grain, Natural Grain, Snuffed