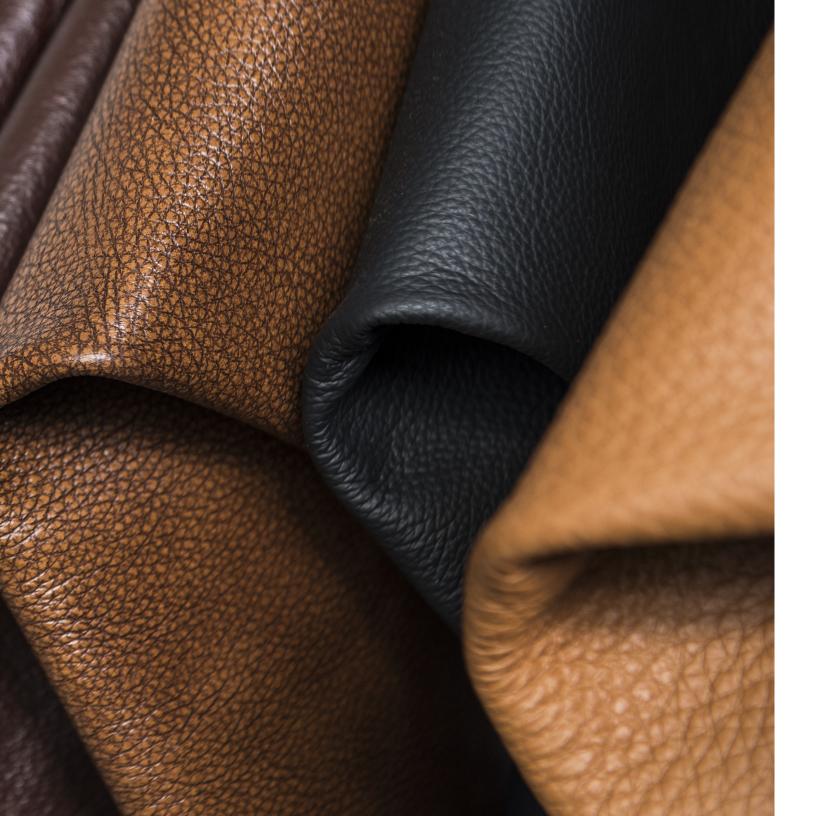

# STAGECOACH

PRESTIGE LEATHER

## UNIQUE & TIMELESS

midnight blue

hickory

#### black moss

Produced on European hides, Stagecoach is a natural grain leather that has been aniline dyed and hand buffed to achieve the unique vintage look.

Ideal for club chairs and a rustic look without compromising a very soft and natural hand.