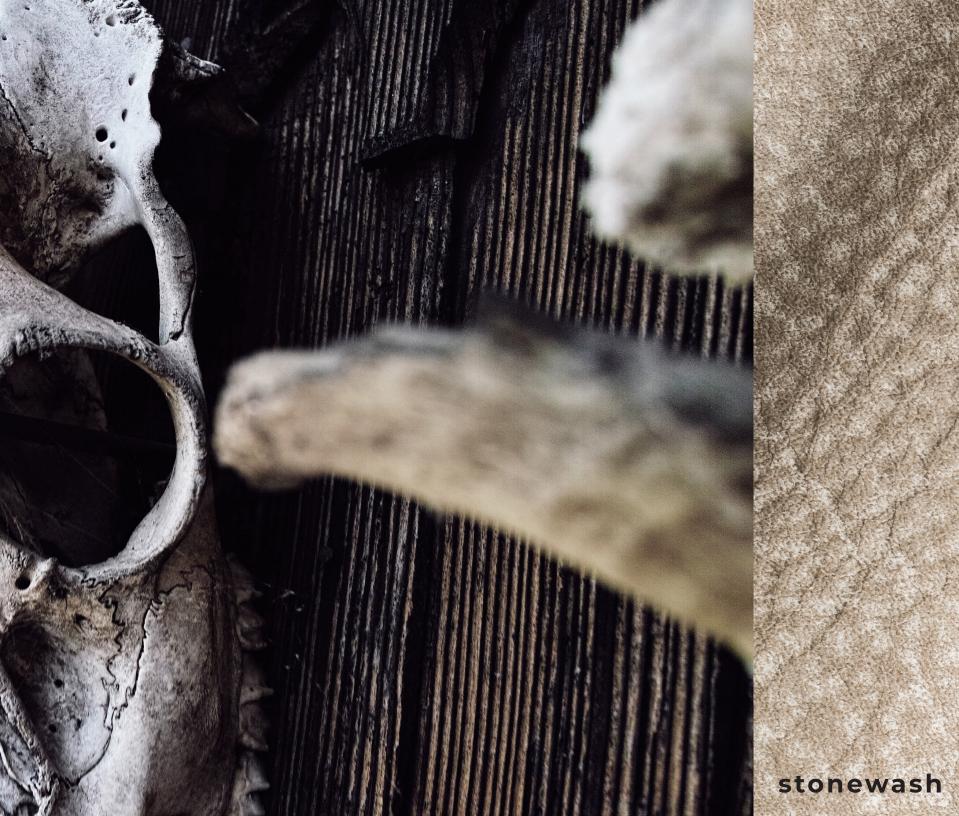

## **STAGECOACH**

### PRESTIGE LEATHER



# STAGECOACH

PRESTIGE LEATHER





## UNIQUE & TIMELESS

midnight blue







hickory

#### black moss

Produced on European hides, Stagecoach is a natural grain leather that has been aniline dyed and hand buffed to achieve the unique vintage look.









Ideal for club chairs and a rustic look without compromising a very soft and natural hand.





## DURABLE & EVERLASTING

STAGECOACH COLLECTION









Fossil



Rawhide

Bark



Birch



Black Moss



Branch



Red Rocks



Stonewash



Timber

Content Top Grain, Natural Grain, Snuffed

#### Finish

Aniline, Semi Matt, Smooth

**Raw Material** European

Average Hide Size 50 FT2

NOTE: Due to color variations on different monitors and color printers, before making exact color and texture matches, we recommend that you request an actual sample to ensure proper color representation as many monitors and print