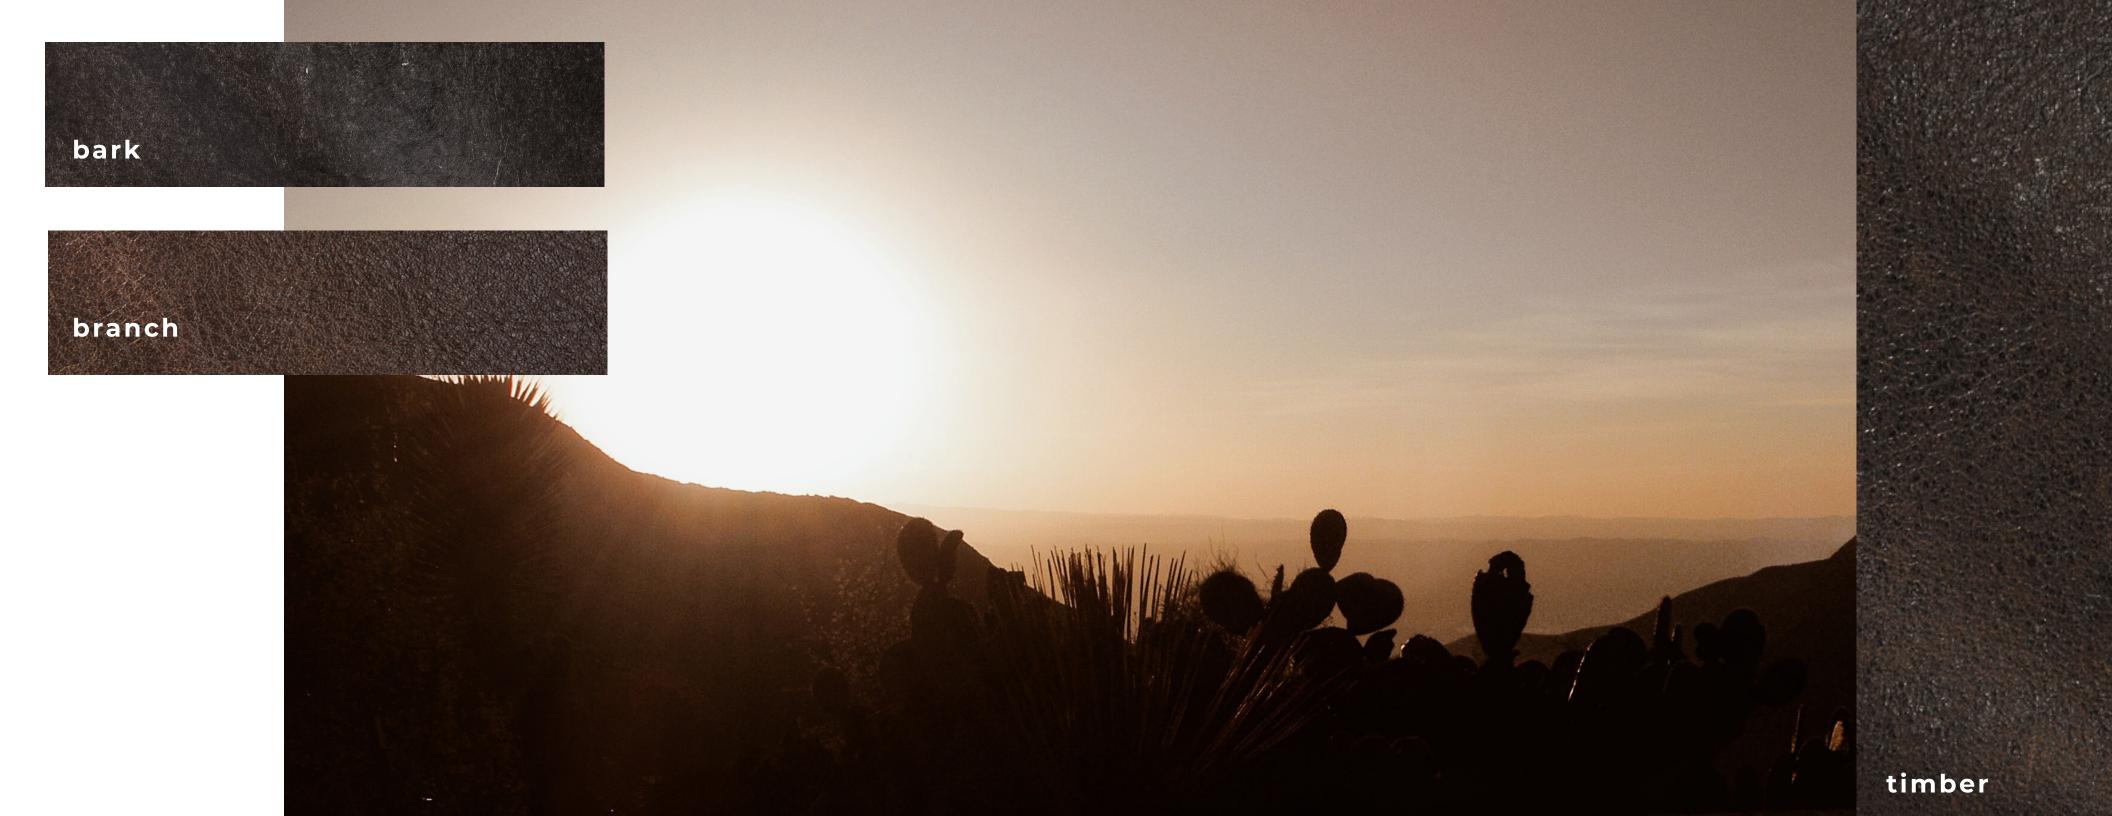

## DURABLE & EVERLASTING

STAGECOACH COLLECTION

Fossil

Rawhide

Bark

Birch

Black Moss

Branch

Red Rocks

Stonewash

Timber

Content Top Grain, Natural Grain, Snuffed