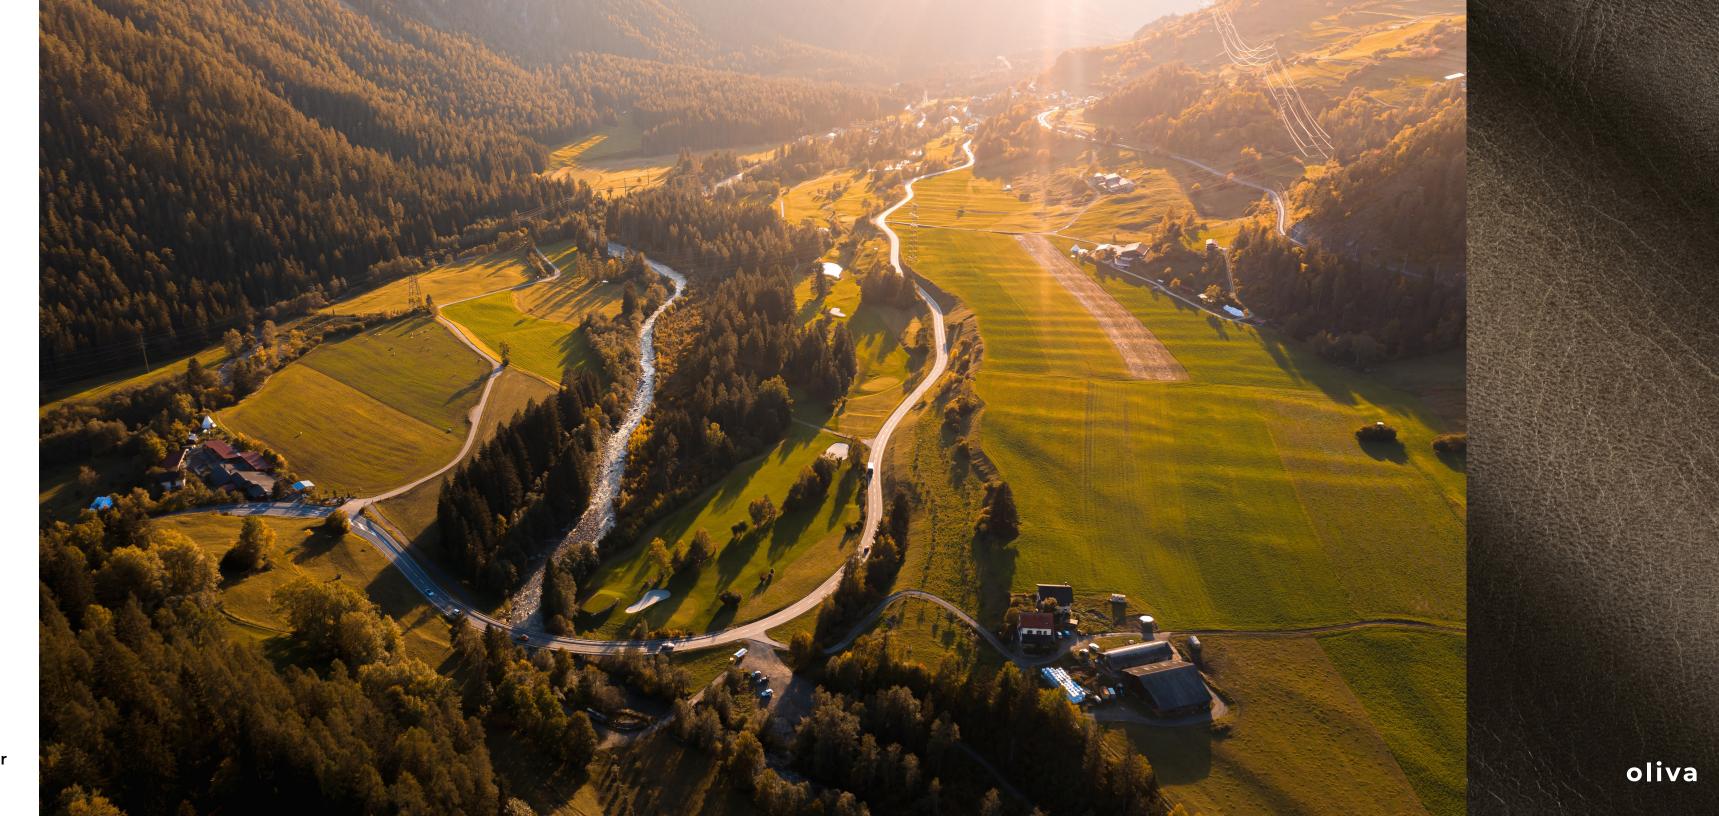

## castagna

Trentino will tailor beautifully on a variety of applications, making it an even more attractive option when choosing this leather.

Salvia

tartufo

Ambra

Crema

Bronzo

Carbone

Castagna

Funghi

Oliva

Porcini

Tartufo

NOTE: Due to color variations on different monitors and color printers, before making exact color and texture matches, we recommend that you request an actual sample to ensure proper color representation as many monitors and printers cannot print colors accurately. CTL Leather is not responsible for color selections made from this lookbook.