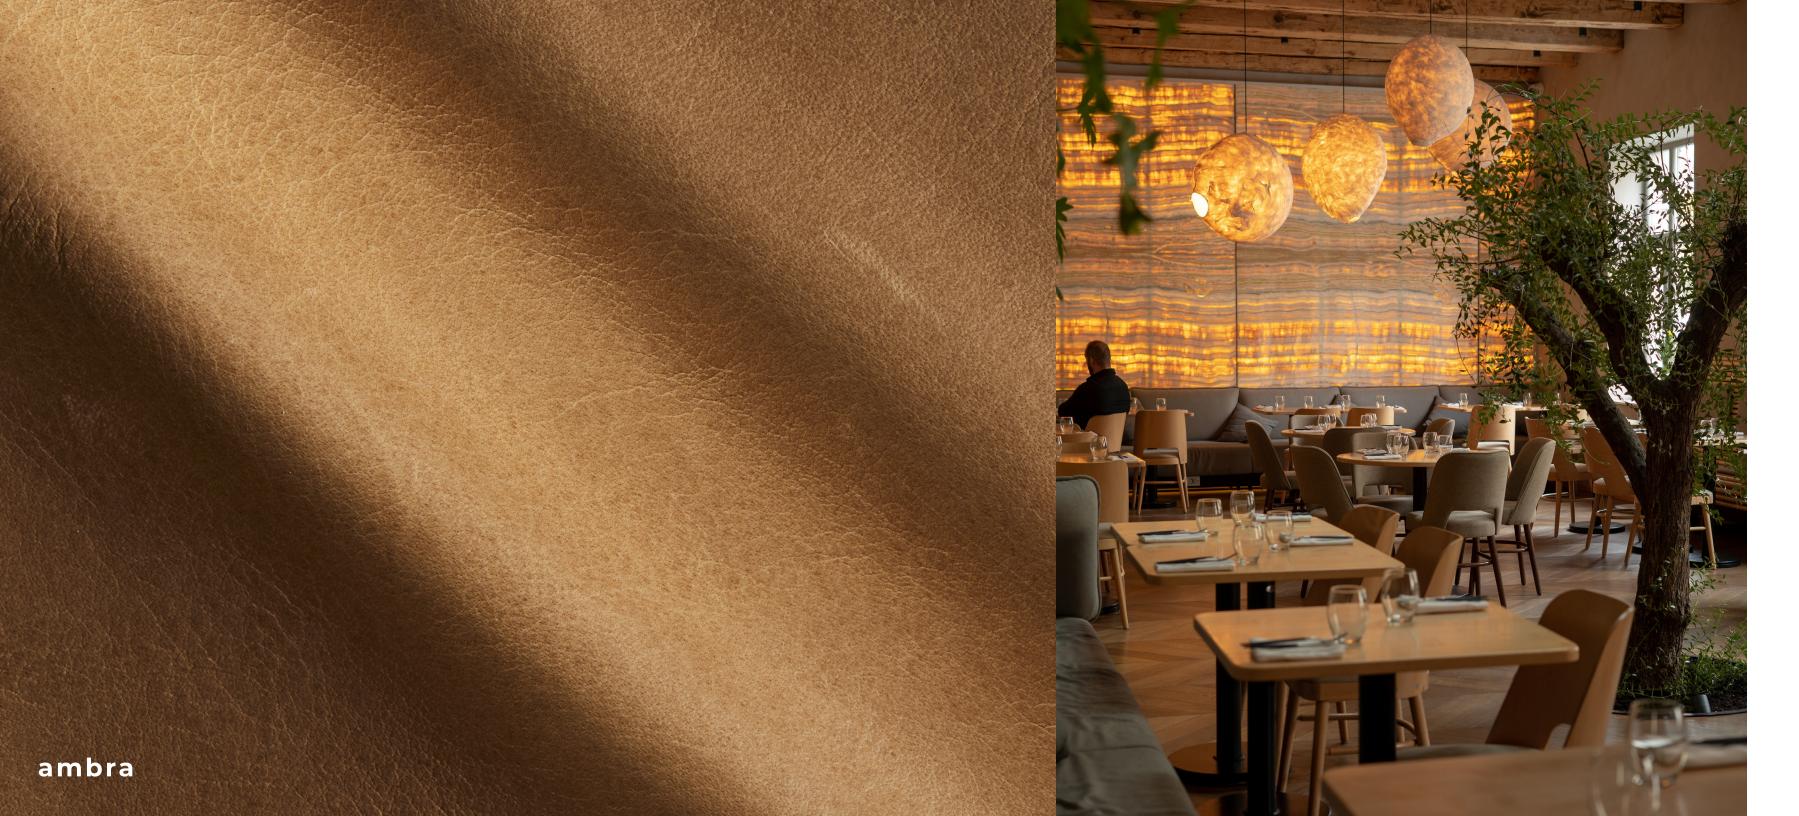

crema

TRENTINO COLLECTION

Visually, it's aesthetic appeal offers sophisticated elegance. This full-bodied leather is achieved through an innovative tanning process designed to maximize this leather's appeal.

## castagna

Trentino will tailor beautifully on a variety of applications, making it an even more attractive option when choosing this leather.

Salvia

tartufo

Ambra

Crema

Bronzo

Carbone