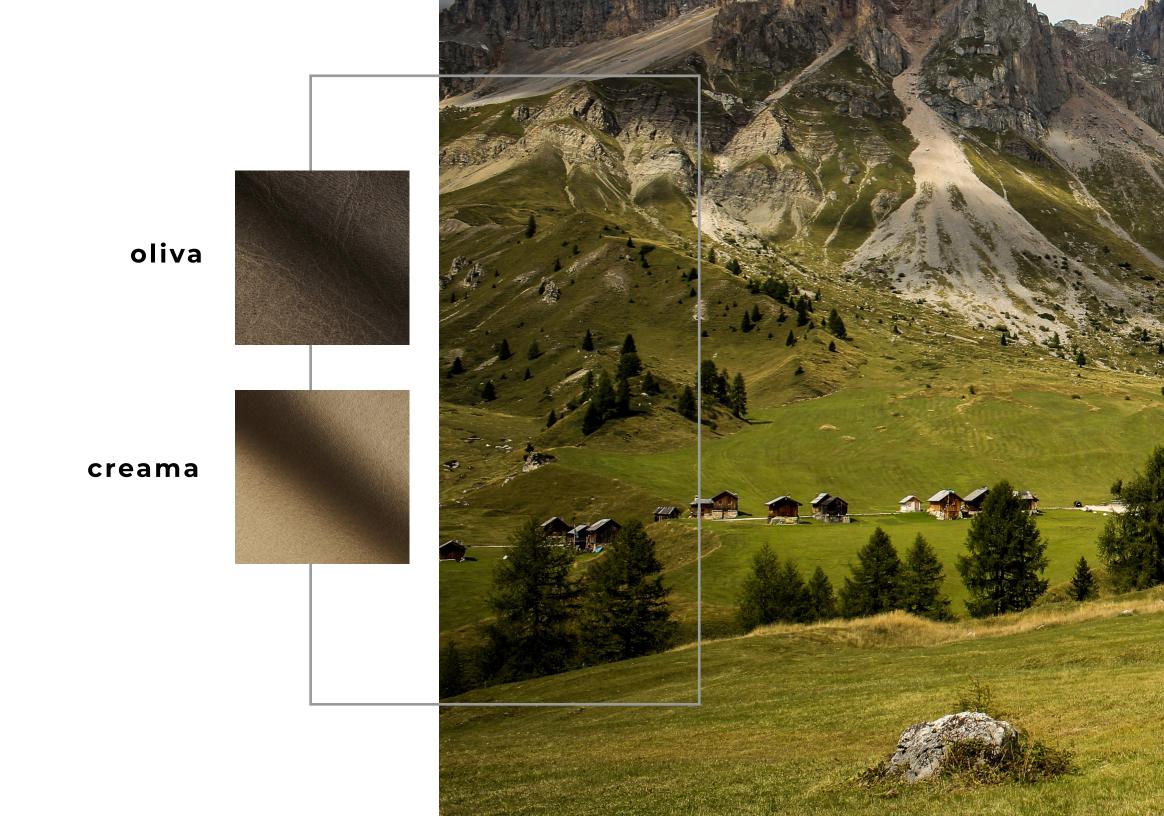

## castagna

Trentino will tailor beautifully on a variety of applications, making it an even more attractive option when choosing this leather.

Salvia

tartufo

Ambra

Crema

Bronzo

Carbone

Castagna

Funghi

Oliva

Porcini

Tartufo

NOTE: Due to color variations on different monitors and color printers, before making exact color and texture matches, we recommend that you request an actual sample to ensure proper color representation as many monitors and printers cannot print colors accurately. CTL Leather is not responsible for color selections made from this lookbook.