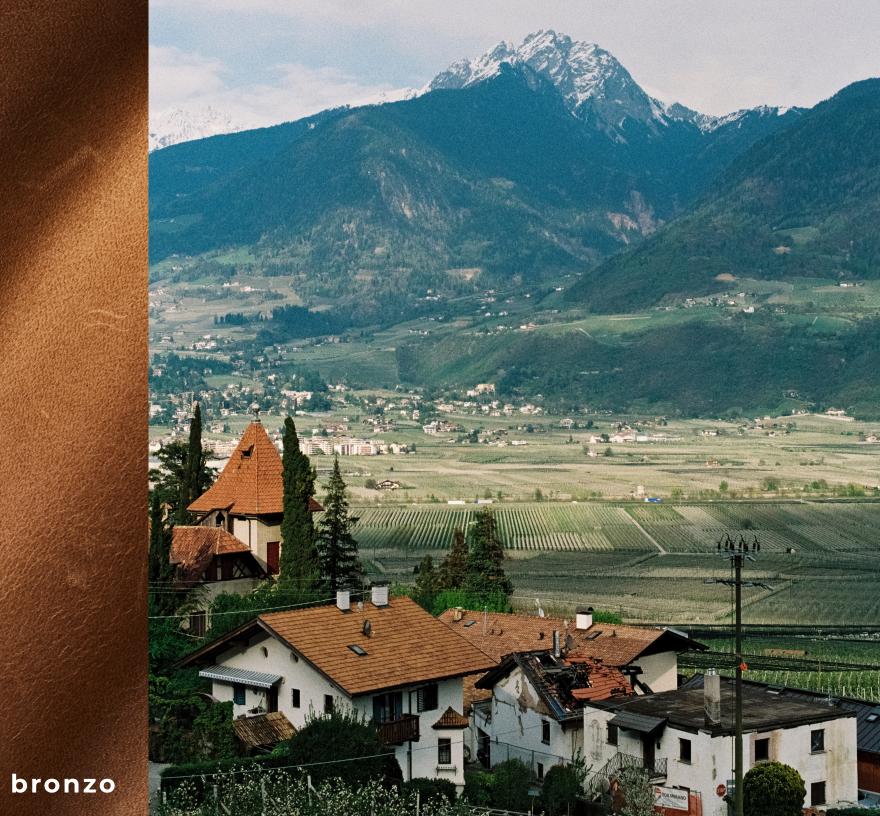

## castagna

Trentino will tailor beautifully on a variety of applications, making it an even more attractive option when choosing this leather.

Salvia

tartufo

Ambra

Crema

Bronzo

Carbone

Castagna

Funghi

Oliva

Porcini

Tartufo

NOTE: Due to color variations on different monitors and color printers, before making exact color and texture matches, we recommend that you request an actual sample to ensure proper color representation as many monitors and printers cannot print colors accurately. CTL Leather is not responsible for color selections made from this lookbook.