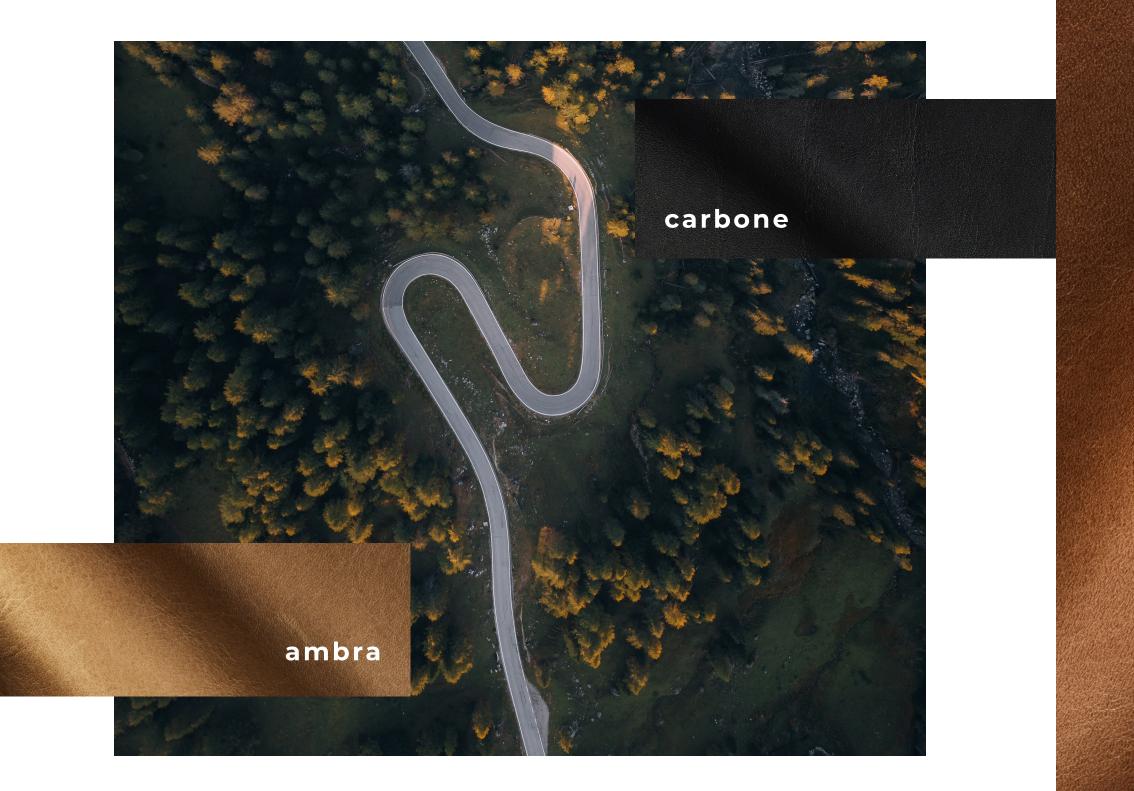

## castagna

Trentino will tailor beautifully on a variety of applications, making it an even more attractive option when choosing this leather.

Salvia

tartufo

Ambra

Crema

Bronzo

Carbone

Castagna

Funghi

Oliva

Porcini

Tartufo

NOTE: Due to color variations on different monitors and color printers, before making exact color and texture matches, we recommend that you request an actual sample to ensure proper color representation as many monitors and printers cannot print colors accurately. CTL Leather is not responsible for color selections made from this lookbook.