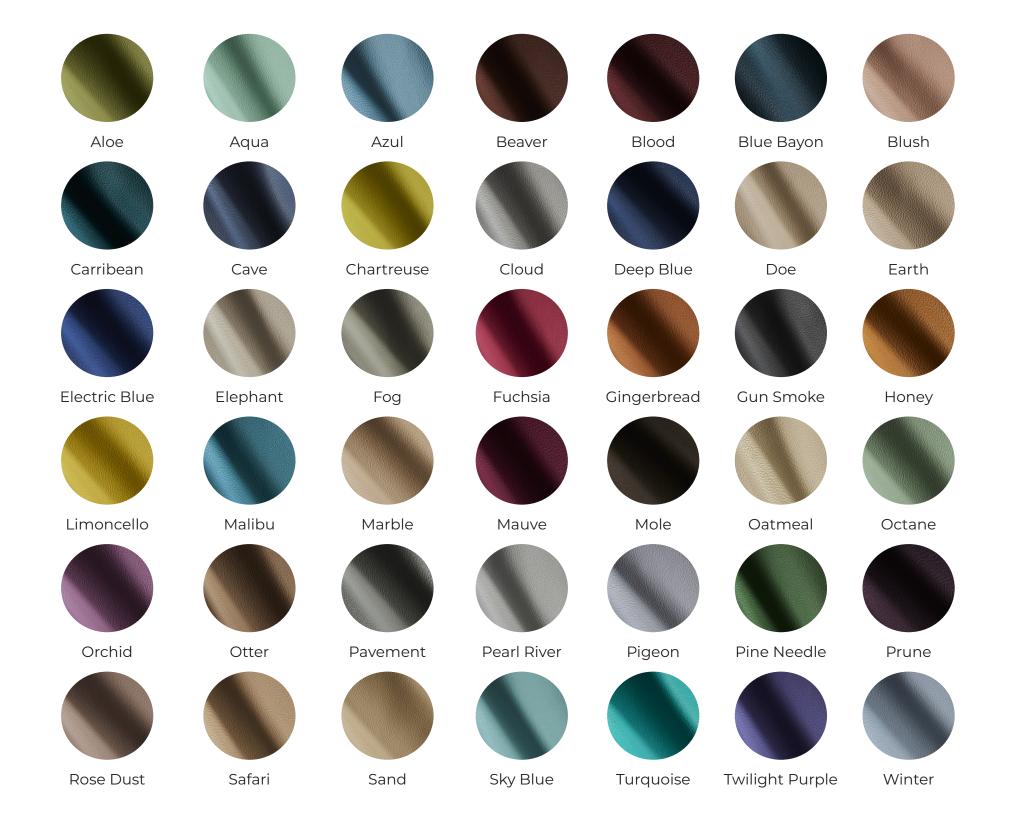

### giallino

#### foresta

MERIDIAN COLLECTION

arancio

mascara

## TIMELESS & ENDURING

Through an additional treatment, Meridian can be certifed to Aviation standards for interior applications.

siena

NOTE: Due to color variations on different monitors and color printers, before making exact color and texture matches, we recommend that you request an actual sample to ensure proper color representation as many monitors and printers cannot print colors accurately. CTL Leather is not responsible for color selections made from this lookbook.