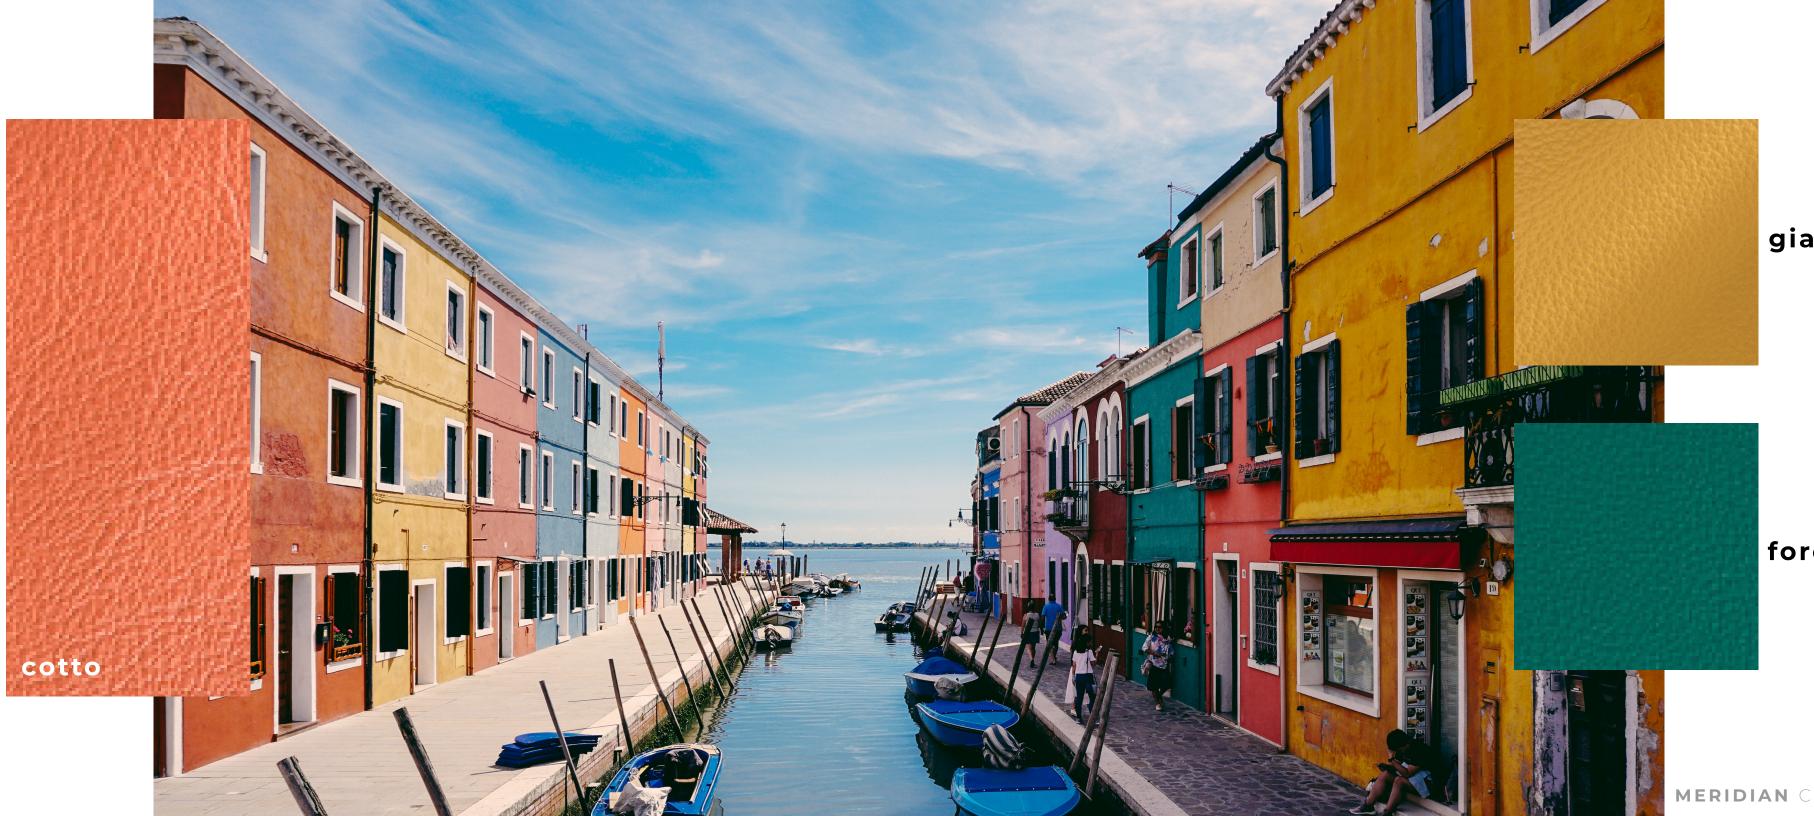

# MERIDIAN

CONTRACT & HOSPITALITY LEATHER







Produced in Italy from the finest European raw material, this highperformance upholstery leather is a corrected grain, aniline dyed through hide with a semi-aniline cover finish that is a perfect choice for high-traffic areas.









Because of its resistant topcoat and the Far A fire rating, it is particularly suitable for contract, aviation and marine applications.

pergamena





### giallino

#### foresta

MERIDIAN COLLECTION



arancio



mascara



## TIMELESS & ENDURING

Through an additional treatment, Meridian can be certifed to Aviation standards for interior applications.

siena









NOTE: Due to color variations on different monitors and color printers, before making exact color and texture matches, we recommend that you request an actual sample to ensure proper color representation as many monitors and printers cannot print colors accurately. CTL Leather is not responsible for color selections made from this lookbook.