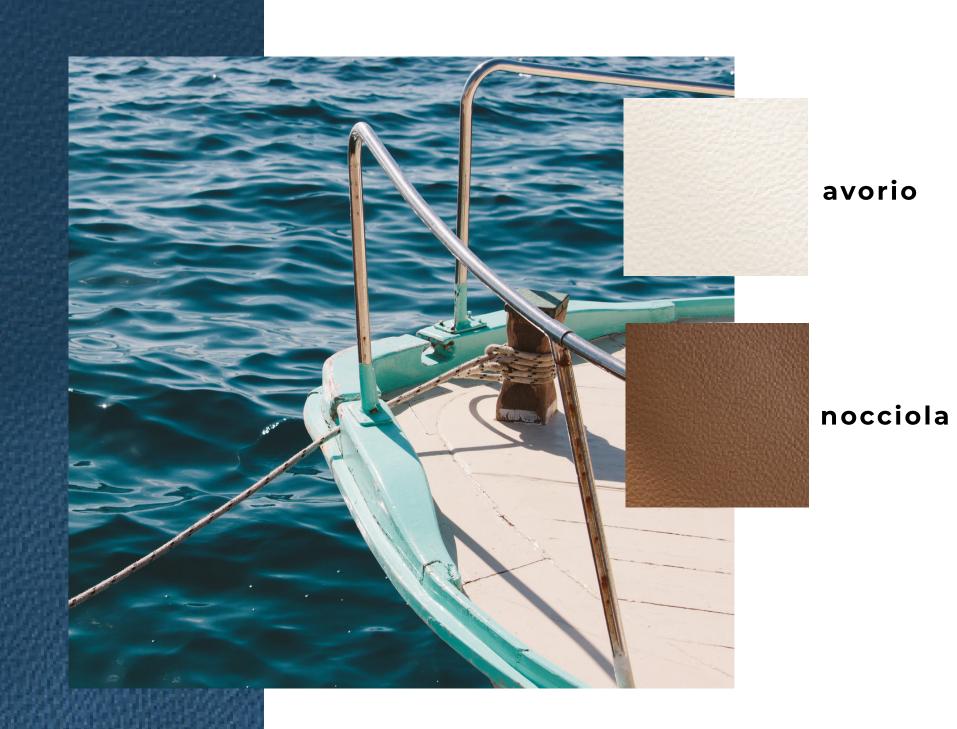

# MERIDIAN

CONTRACT & HOSPITALITY LEATHER







Produced in Italy from the finest European raw material, this highperformance upholstery leather is a corrected grain, aniline dyed through hide with a semi-aniline cover finish that is a perfect choice for high-traffic areas.









Because of its resistant topcoat and the Far A fire rating, it is particularly suitable for contract, aviation and marine applications.

pergamena





### giallino

#### foresta

MERIDIAN COLLECTION



arancio



mascara



## TIMELESS & ENDURING

Through an additional treatment, Meridian can be certifed to Aviation standards for interior applications.

siena









NOTE: Due to color variations on different monitors and color printers, before making exact color and texture matches, we recommend that you request an actual sample to ensure proper col