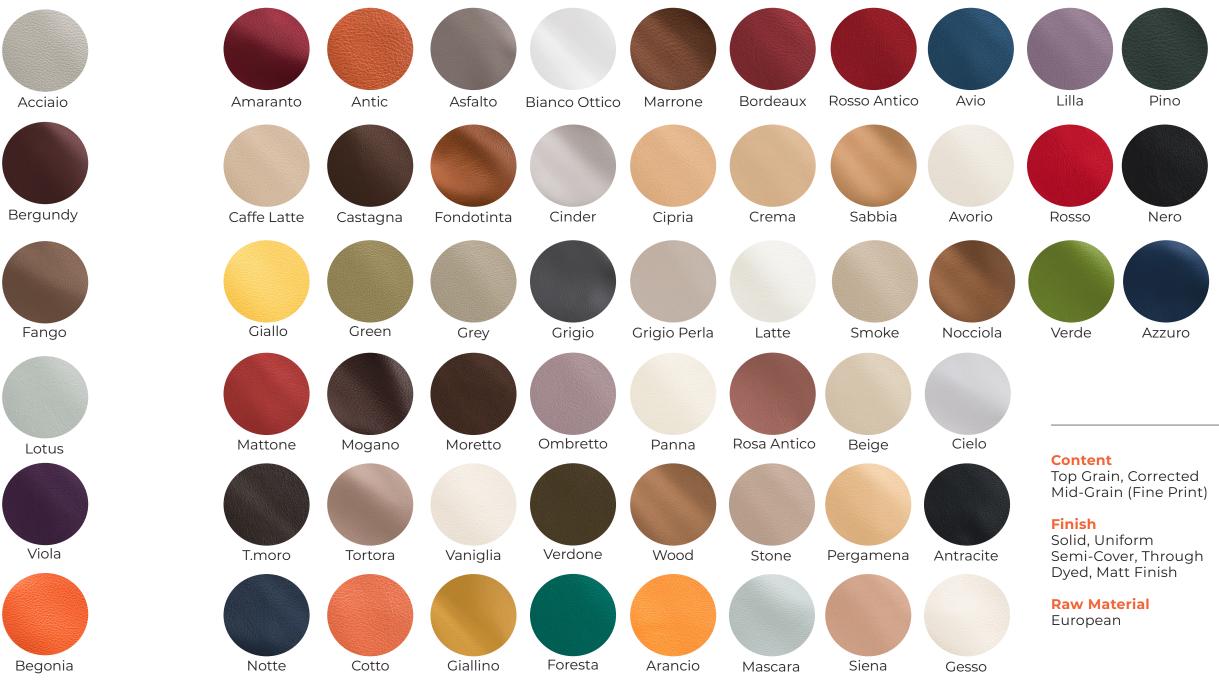

# MERIDIAN

CONTRACT & HOSPITALITY LEATHER

Produced in Italy from the finest European raw material, this highperformance upholstery leather is a corrected grain, aniline dyed through hide with a semi-aniline cover finish that is a perfect choice for high-traffic areas.

Because of its resistant topcoat and the Far A fire rating, it is particularly suitable for contract, aviation and marine applications.

pergamena

### giallino

#### foresta

MERIDIAN COLLECTION

arancio

mascara

## TIMELESS & ENDURING

Through an additional treatment, Meridian can be certifed to Aviation standards for interior applications.

siena

NOTE: Due to color variations on different monitors and color printers, before making exact color and texture matches, we recommend that you request an actual sample to ensure proper color representation as many monitors and printers cannot print colors accurately. CTL Leather is not responsible for color selections made from this lookbook.